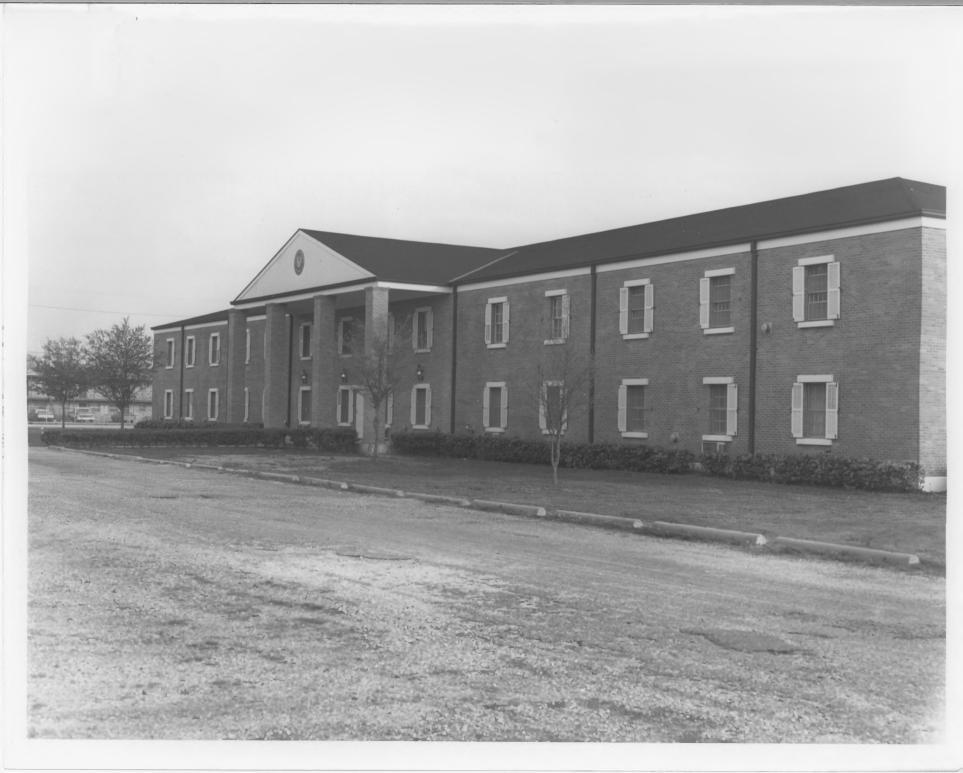

| Form<br>(7/72 | No. 10-301a UNITED STATES DEPARTMENT OF THE INTERIOR<br>NATIONAL PARK SERVICE | STATE                              |
|---------------|-------------------------------------------------------------------------------|------------------------------------|
|               | NATIONAL REGISTER OF HISTORIC PLACES                                          | COUNTY                             |
|               | PROPERTY PHOTOGRAPH FORM                                                      | FOR NPS USE ONLY                   |
| S             | (Type all entries - attach to or enclose with photograph                      |                                    |
|               |                                                                               | NOV 7 1976                         |
| Z             | 1.3 NAME                                                                      |                                    |
| 0             | COMMON: Jackson Barracks                                                      | 110                                |
|               | AND/OR HISTORIC: New Orleans Barracks (Prior to                               | July 1800 111                      |
| -             | 2. LOCATION<br>STREET AND NUMBER:                                             | $\sim \approx \sim \sim \sim \sim$ |
| U<br>N        | 6400 St. Claude Avenue                                                        | RECEIVED ET                        |
|               | CITY OR TOWN:                                                                 | FIL-                               |
| R             | New Orleans                                                                   | 2- APR 2 6 1976                    |
| ST            | STATE: CODE COUNTY                                                            | PaleansNATIONAL                    |
| z             | 3. PHOTO REFERENCE                                                            | REGISTER                           |
| _             | PHOTO CREDIT: SGM Stanley J. Sirgo                                            |                                    |
|               | DATE OF PHOTO: Aug Sept. 1973                                                 | Tell                               |
| ш             | NEGATIVE FILED AT:                                                            | 10                                 |
| ш             | Jackson Barracks, New Orlean<br>4 IDENTIFICATION                              | s, La.                             |
| S             | DESCRIBE VIEW, DIRECTION, ETC.                                                |                                    |
|               | Area A: Headquarters Building (Fleming Ha                                     | (11) constructed in 1937           |
|               | Area A, neadquarters burrding (fielding h                                     | arry, constructed in 1997.         |
|               |                                                                               |                                    |
|               |                                                                               |                                    |
|               |                                                                               |                                    |