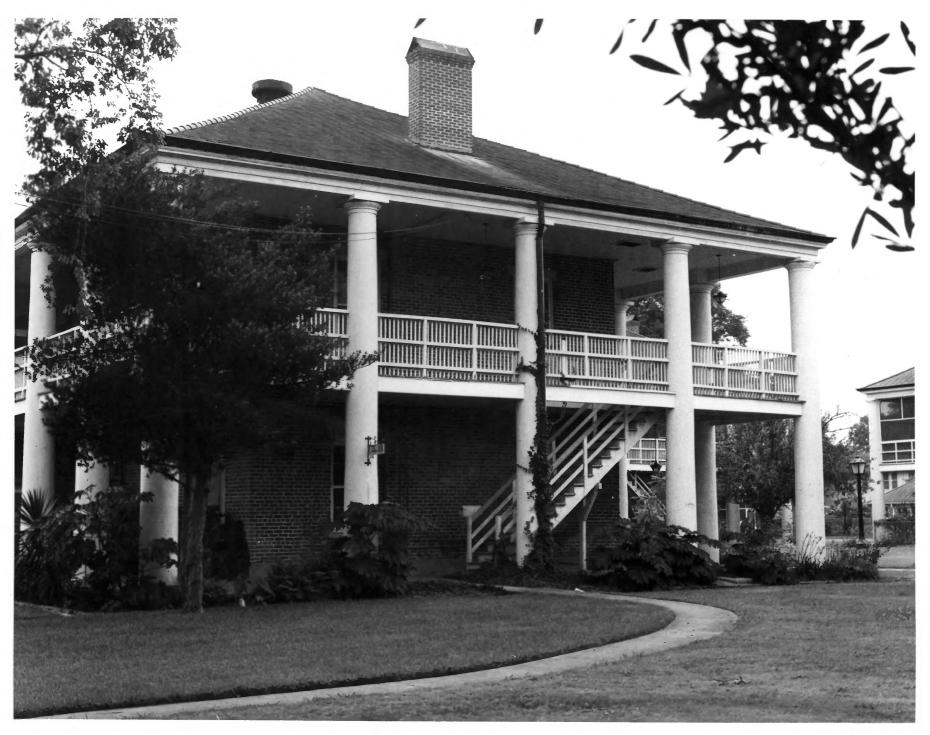

| Form<br>(7/72 | No. 10-301a UNITED STATES DEPARTMENT OF THE INTERIOR<br>NATIONAL PARK SERVICE | STATE                              |
|---------------|-------------------------------------------------------------------------------|------------------------------------|
|               | NATIONAL REGISTER OF HISTORIC PLACES                                          | COUNTY                             |
|               | PROPERTY PHOTOGRAPH FORM                                                      | FOR NPS USE ONLY                   |
| S             | (Type all entries - attach to or enclose with photograph                      |                                    |
|               |                                                                               | NOV 7 1976                         |
| Z             | 1.3 NAME                                                                      |                                    |
| 0             | COMMON: Jackson Barracks                                                      | 110                                |
|               | AND/OR HISTORIC: New Orleans Barracks (Prior to                               | July 1800 111                      |
| -             | 2. LOCATION<br>STREET AND NUMBER:                                             | $\sim \approx \sim \sim \sim \sim$ |
| U<br>N        | 6400 St. Claude Avenue                                                        | RECEIVED ET                        |
|               | CITY OR TOWN:                                                                 | FIL-                               |
| R             | New Orleans                                                                   | 2- APR 2 6 1976                    |
| ST            | STATE: CODE COUNTY                                                            | PaleansNATIONAL                    |
| z             | 3. PHOTO REFERENCE                                                            | REGISTER                           |
| _             | PHOTO CREDIT: SGM Stanley J. Sirgo                                            |                                    |
|               | DATE OF PHOTO: Aug Sept. 1973                                                 | Tell                               |
| ш             | NEGATIVE FILED AT:                                                            | 10                                 |
| ш             | Jackson Barracks, New Orlean<br>4 IDENTIFICATION                              | s, La.                             |
| S             | DESCRIBE VIEW, DIRECTION, ETC.                                                |                                    |
|               | Area A: Headquarters Building (Fleming Ha                                     | (11) constructed in 1937           |
|               | Area A, neadquarters burrding (fielding h                                     | arry, constructed in 1997.         |
|               |                                                                               |                                    |
|               |                                                                               |                                    |
|               |                                                                               |                                    |