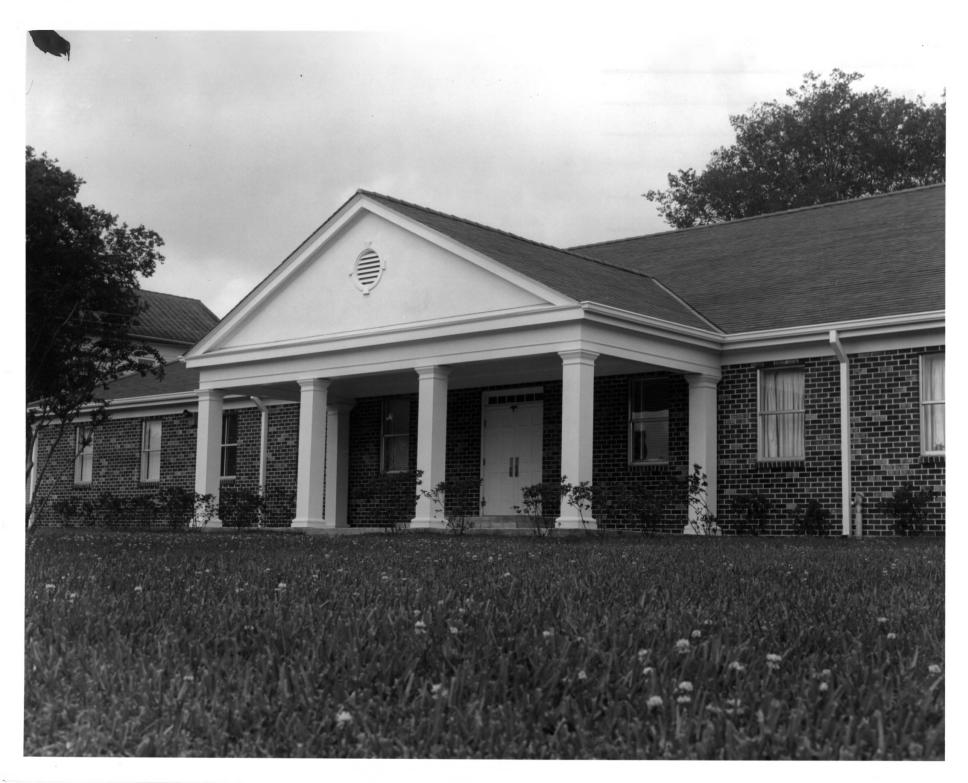

| Form<br>(7/72 | No. 10-301a UNITED STATES DEPARTMENT OF THE INTERIOR<br>NATIONAL PARK SERVICE | STATE                              |
|---------------|-------------------------------------------------------------------------------|------------------------------------|
|               | NATIONAL REGISTER OF HISTORIC PLACES                                          | COUNTY                             |
|               | PROPERTY PHOTOGRAPH FORM                                                      | FOR NPS USE ONLY                   |
| S             | (Type all entries - attach to or enclose with photograph                      |                                    |
|               |                                                                               | NOV 7 1976                         |
| Z             | 1.3 NAME                                                                      |                                    |
| 0             | COMMON: Jackson Barracks                                                      | 110                                |
|               | AND/OR HISTORIC: New Orleans Barracks (Prior to                               | July 1800 111                      |
| -             | 2. LOCATION<br>STREET AND NUMBER:                                             | $\sim \approx \sim \sim \sim \sim$ |
| U<br>N        | 6400 St. Claude Avenue                                                        | RECEIVED ET                        |
|               | CITY OR TOWN:                                                                 | FIL-                               |
| R             | New Orleans                                                                   | 2- APR 2 6 1976                    |
| ST            | STATE: CODE COUNTY                                                            | PaleansNATIONAL                    |
| z             | 3. PHOTO REFERENCE                                                            | REGISTER                           |
| _             | PHOTO CREDIT: SGM Stanley J. Sirgo                                            |                                    |
|               | DATE OF PHOTO: Aug Sept. 1973                                                 | Tell                               |
| ш             | NEGATIVE FILED AT:                                                            | 10                                 |
| ш             | Jackson Barracks, New Orlean<br>4 IDENTIFICATION                              | s, La.                             |
| S             | DESCRIBE VIEW, DIRECTION, ETC.                                                |                                    |
|               | Area A: Headquarters Building (Fleming Ha                                     | (11) constructed in 1937           |
|               | Area A, neadquarters burrding (fielding h                                     | arry, constructed in 1997.         |
|               |                                                                               |                                    |
|               |                                                                               |                                    |
|               |                                                                               |                                    |