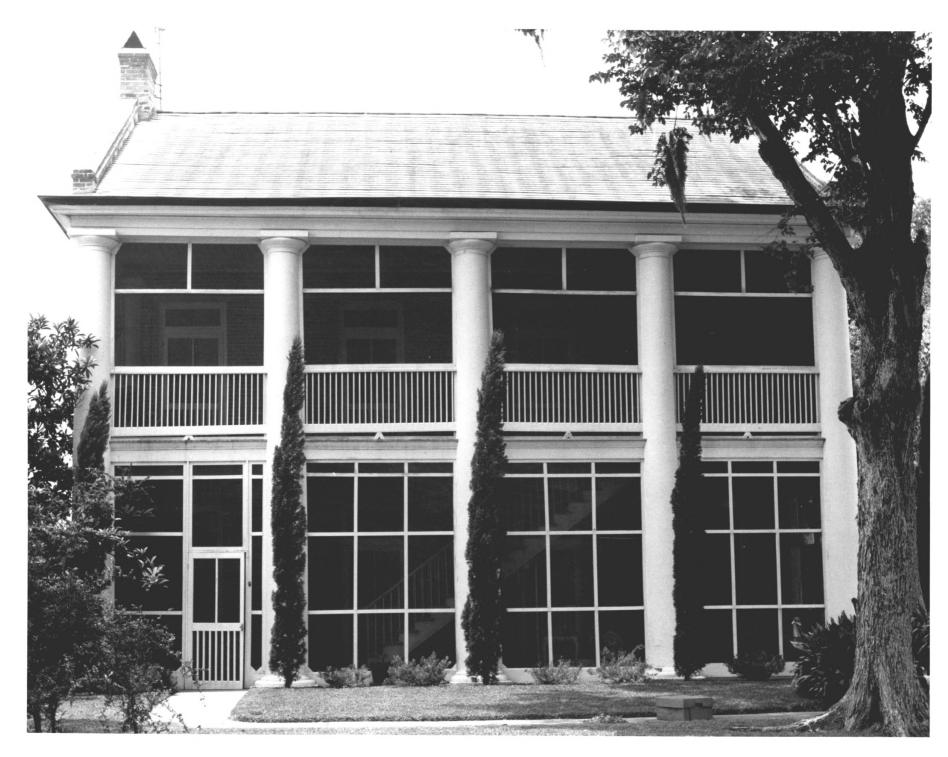

| Form<br>(7/72 | No. 10-301a UNITED STATES DEPARTMENT OF THE INTERIOR<br>NATIONAL PARK SERVICE | STATE                              |
|---------------|-------------------------------------------------------------------------------|------------------------------------|
|               | NATIONAL REGISTER OF HISTORIC PLACES                                          | COUNTY                             |
|               | PROPERTY PHOTOGRAPH FORM                                                      | FOR NPS USE ONLY                   |
| S             | (Type all entries - attach to or enclose with photograph                      |                                    |
|               |                                                                               | NOV 7 1976                         |
| Z             | 1.3 NAME                                                                      |                                    |
| 0             | COMMON: Jackson Barracks                                                      | 110                                |
|               | AND/OR HISTORIC: New Orleans Barracks (Prior to                               | July 1800 111                      |
| -             | 2. LOCATION<br>STREET AND NUMBER:                                             | $\sim \approx \sim \sim \sim \sim$ |
| U<br>N        | 6400 St. Claude Avenue                                                        | RECEIVED ET                        |
|               | CITY OR TOWN:                                                                 | FIL-                               |
| R             | New Orleans                                                                   | 2- APR 2 6 1976                    |
| ST            | STATE: CODE COUNTY                                                            | PaleansNATIONAL                    |
| z             | 3. PHOTO REFERENCE                                                            | REGISTER                           |
| _             | PHOTO CREDIT: SGM Stanley J. Sirgo                                            |                                    |
|               | DATE OF PHOTO: Aug Sept. 1973                                                 | Tell                               |
| ш             | NEGATIVE FILED AT:                                                            | 10                                 |
| ш             | Jackson Barracks, New Orlean<br>4 IDENTIFICATION                              | s, La.                             |
| S             | DESCRIBE VIEW, DIRECTION, ETC.                                                |                                    |
|               | Area A: Headquarters Building (Fleming Ha                                     | (11) constructed in 1937           |
|               | Area A, neadquarters burrding (fielding h                                     | arry, constructed in 1997.         |
|               |                                                                               |                                    |
|               |                                                                               |                                    |
|               |                                                                               |                                    |