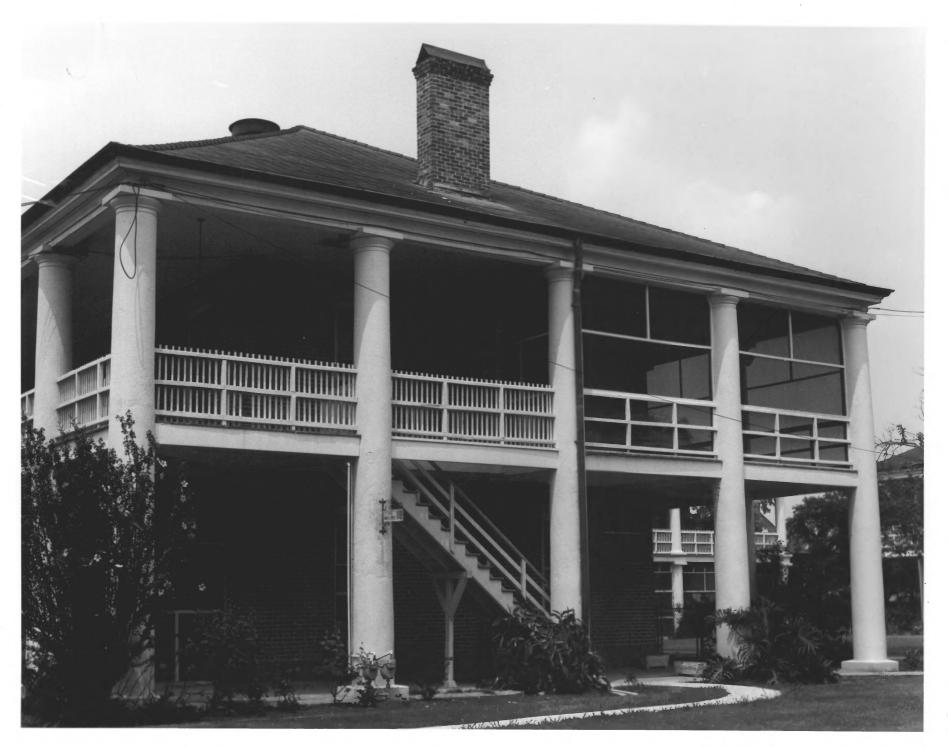

| Form<br>(7/72 | No. 10-301a UNITED STATES DEPARTMENT OF THE INTERIOR<br>NATIONAL PARK SERVICE | STATE                              |
|---------------|-------------------------------------------------------------------------------|------------------------------------|
|               | NATIONAL REGISTER OF HISTORIC PLACES                                          | COUNTY                             |
|               | PROPERTY PHOTOGRAPH FORM                                                      | FOR NPS USE ONLY                   |
| S             | (Type all entries - attach to or enclose with photograph                      |                                    |
|               |                                                                               | NOV 7 1976                         |
| Z             | 1.3 NAME                                                                      |                                    |
| 0             | COMMON: Jackson Barracks                                                      | 110                                |
|               | AND/OR HISTORIC: New Orleans Barracks (Prior to                               | July 1800 111                      |
| -             | 2. LOCATION<br>STREET AND NUMBER:                                             | $\sim \approx \sim \sim \sim \sim$ |
| U<br>N        | 6400 St. Claude Avenue                                                        | RECEIVED ET                        |
|               | CITY OR TOWN:                                                                 | FIL-                               |
| R             | New Orleans                                                                   | 2- APR 2 6 1976                    |
| ST            | STATE: CODE COUNTY                                                            | PaleansNATIONAL                    |
| z             | 3. PHOTO REFERENCE                                                            | REGISTER                           |
| _             | PHOTO CREDIT: SGM Stanley J. Sirgo                                            |                                    |
|               | DATE OF PHOTO: Aug Sept. 1973                                                 | Tell                               |
| ш             | NEGATIVE FILED AT:                                                            | 10                                 |
| ш             | Jackson Barracks, New Orlean<br>4 IDENTIFICATION                              | s, La.                             |
| S             | DESCRIBE VIEW, DIRECTION, ETC.                                                |                                    |
|               | Area A: Headquarters Building (Fleming Ha                                     | (11) constructed in 1937           |
|               | Area A, neadquarters burrding (fielding h                                     | arry, constructed in 1997.         |
|               |                                                                               |                                    |
|               |                                                                               |                                    |
|               |                                                                               |                                    |