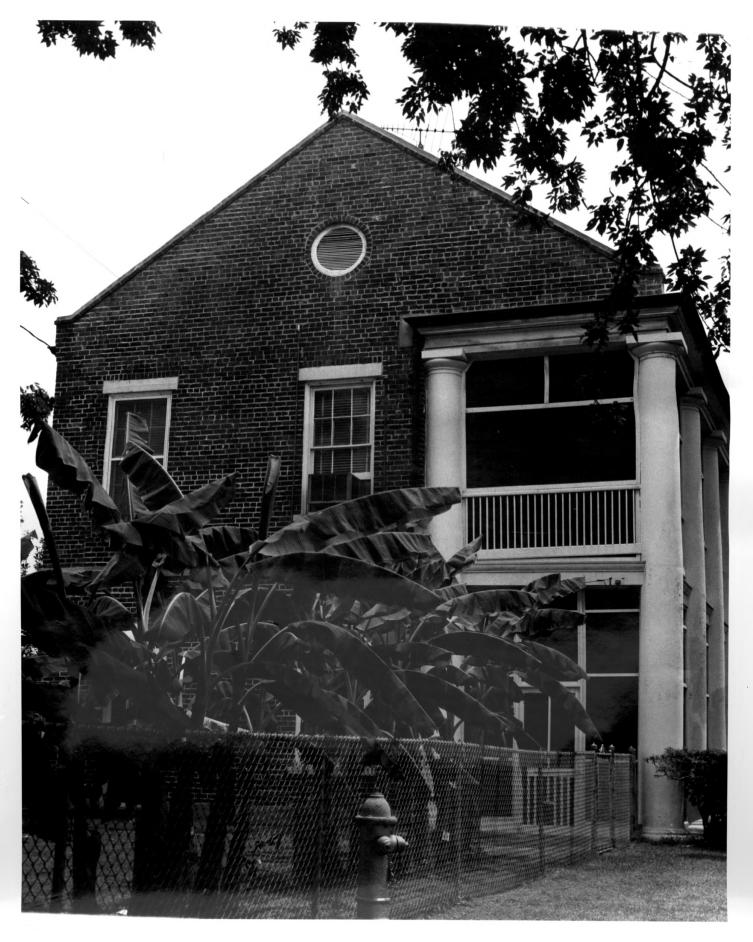

| Form<br>(7/72 | No. 10-301a UNITED STATES DEPARTMENT OF THE INTERIOR<br>NATIONAL PARK SERVICE | STATE                              |
|---------------|-------------------------------------------------------------------------------|------------------------------------|
|               | NATIONAL REGISTER OF HISTORIC PLACES                                          | COUNTY                             |
|               | PROPERTY PHOTOGRAPH FORM                                                      | FOR NPS USE ONLY                   |
| S             | (Type all entries - attach to or enclose with photograph                      |                                    |
|               |                                                                               | NOV 7 1976                         |
| Z             | 1.3 NAME                                                                      |                                    |
| 0             | COMMON: Jackson Barracks                                                      | 110                                |
|               | AND/OR HISTORIC: New Orleans Barracks (Prior to                               | July 1800 111                      |
| -             | 2. LOCATION<br>STREET AND NUMBER:                                             | $\sim \approx \sim \sim \sim \sim$ |
| U<br>N        | 6400 St. Claude Avenue                                                        | RECEIVED ET                        |
|               | CITY OR TOWN:                                                                 | FIL-                               |
| R             | New Orleans                                                                   | 2- APR 2 6 1976                    |
| ST            | STATE: CODE COUNTY                                                            | PaleansNATIONAL                    |
| z             | 3. PHOTO REFERENCE                                                            | REGISTER                           |
| _             | PHOTO CREDIT: SGM Stanley J. Sirgo                                            |                                    |
|               | DATE OF PHOTO: Aug Sept. 1973                                                 | Tell                               |
| ш             | NEGATIVE FILED AT:                                                            | 10                                 |
| ш             | Jackson Barracks, New Orlean<br>4 IDENTIFICATION                              | s, La.                             |
| S             | DESCRIBE VIEW, DIRECTION, ETC.                                                |                                    |
|               | Area A: Headquarters Building (Fleming Ha                                     | (11) constructed in 1937           |
|               | Area A, neadquarters burrding (fielding h                                     | arry, constructed in 1997.         |
|               |                                                                               |                                    |
|               |                                                                               |                                    |
|               |                                                                               |                                    |