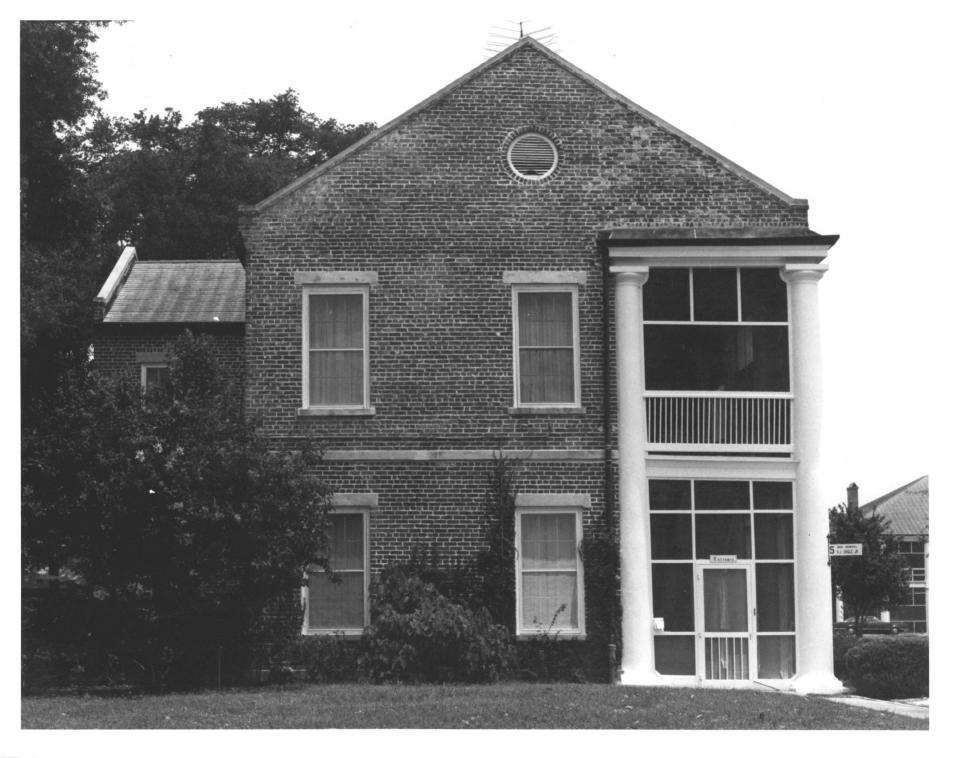

| Form<br>(7/72 | No. 10-301a UNITED STATES DEPARTMENT OF THE INTERIOR<br>NATIONAL PARK SERVICE | STATE                              |
|---------------|-------------------------------------------------------------------------------|------------------------------------|
|               | NATIONAL REGISTER OF HISTORIC PLACES                                          | COUNTY                             |
|               | PROPERTY PHOTOGRAPH FORM                                                      | FOR NPS USE ONLY                   |
| S             | (Type all entries - attach to or enclose with photograph                      |                                    |
|               |                                                                               | NOV 7 1976                         |
| Z             | 1.3 NAME                                                                      |                                    |
| 0             | COMMON: Jackson Barracks                                                      | 110                                |
|               | AND/OR HISTORIC: New Orleans Barracks (Prior to                               | July 1800 111                      |
| -             | 2. LOCATION<br>STREET AND NUMBER:                                             | $\sim \approx \sim \sim \sim \sim$ |
| U<br>N        | 6400 St. Claude Avenue                                                        | RECEIVED ET                        |
|               | CITY OR TOWN:                                                                 | FIL-                               |
| R             | New Orleans                                                                   | 2- APR 2 6 1976                    |
| ST            | STATE: CODE COUNTY                                                            | PaleansNATIONAL                    |
| z             | 3. PHOTO REFERENCE                                                            | REGISTER                           |
| _             | PHOTO CREDIT: SGM Stanley J. Sirgo                                            |                                    |
|               | DATE OF PHOTO: Aug Sept. 1973                                                 | Tell                               |
| ш             | NEGATIVE FILED AT:                                                            | 10                                 |
| ш             | Jackson Barracks, New Orlean<br>4 IDENTIFICATION                              | s, La.                             |
| S             | DESCRIBE VIEW, DIRECTION, ETC.                                                |                                    |
|               | Area A: Headquarters Building (Fleming Ha                                     | (11) constructed in 1937           |
|               | Area A, neadquarters burrding (fielding h                                     | arry, constructed in 1997.         |
|               |                                                                               |                                    |
|               |                                                                               |                                    |
|               |                                                                               |                                    |