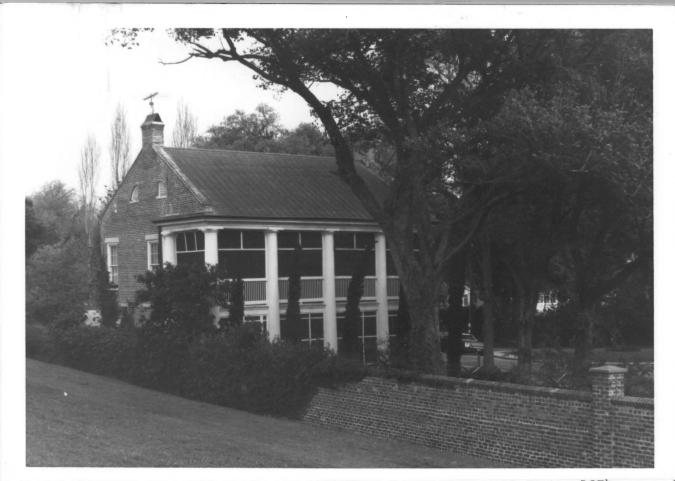

| Form<br>(7/72 | No. 10-301a UNITED STATES DEPARTMENT OF THE INTERIOR<br>NATIONAL PARK SERVICE | STATE                              |
|---------------|-------------------------------------------------------------------------------|------------------------------------|
|               | NATIONAL REGISTER OF HISTORIC PLACES                                          | COUNTY                             |
|               | PROPERTY PHOTOGRAPH FORM                                                      | FOR NPS USE ONLY                   |
| S             | (Type all entries - attach to or enclose with photograph                      |                                    |
|               |                                                                               | NOV 7 1976                         |
| Z             | 1.3 NAME                                                                      |                                    |
| 0             | COMMON: Jackson Barracks                                                      | 110                                |
|               | AND/OR HISTORIC: New Orleans Barracks (Prior to                               | July 1800 111                      |
| -             | 2. LOCATION<br>STREET AND NUMBER:                                             | $\sim \approx \sim \sim \sim \sim$ |
| U<br>N        | 6400 St. Claude Avenue                                                        | RECEIVED ET                        |
|               | CITY OR TOWN:                                                                 | FIL-                               |
| R             | New Orleans                                                                   | 2- APR 2 6 1976                    |
| ST            | STATE: CODE COUNTY                                                            | PaleansNATIONAL                    |
| z             | 3. PHOTO REFERENCE                                                            | REGISTER                           |
| _             | PHOTO CREDIT: SGM Stanley J. Sirgo                                            |                                    |
|               | DATE OF PHOTO: Aug Sept. 1973                                                 | Tell                               |
| ш             | NEGATIVE FILED AT:                                                            | 10                                 |
| ш             | Jackson Barracks, New Orlean<br>4 IDENTIFICATION                              | s, La.                             |
| S             | DESCRIBE VIEW, DIRECTION, ETC.                                                |                                    |
|               | Area A: Headquarters Building (Fleming Ha                                     | (11) constructed in 1937           |
|               | Area A, neadquarters burrding (fielding h                                     | arry, constructed in 1997.         |
|               |                                                                               |                                    |
|               |                                                                               |                                    |
|               |                                                                               |                                    |