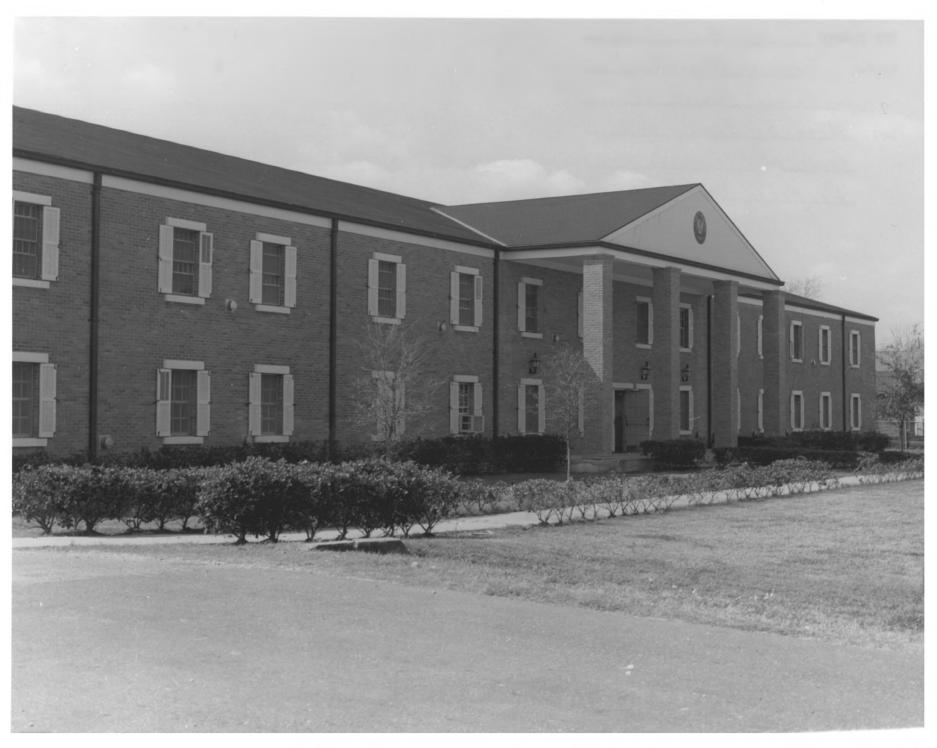

| Form<br>(7/72 | No. 10-301a UNITED STATES DEPARTMENT OF THE INTERIOR<br>NATIONAL PARK SERVICE | STATE                              |
|---------------|-------------------------------------------------------------------------------|------------------------------------|
|               | NATIONAL REGISTER OF HISTORIC PLACES                                          | COUNTY                             |
|               | PROPERTY PHOTOGRAPH FORM                                                      | FOR NPS USE ONLY                   |
| S             | (Type all entries - attach to or enclose with photograph                      |                                    |
|               |                                                                               | NOV 7 1976                         |
| Z             | 1.3 NAME                                                                      |                                    |
| 0             | COMMON: Jackson Barracks                                                      | 110                                |
|               | AND/OR HISTORIC: New Orleans Barracks (Prior to                               | July 1800 111                      |
| -             | 2. LOCATION<br>STREET AND NUMBER:                                             | $\sim \approx \sim \sim \sim \sim$ |
| U<br>N        | 6400 St. Claude Avenue                                                        | RECEIVED ET                        |
|               | CITY OR TOWN:                                                                 | FIL-                               |
| R             | New Orleans                                                                   | 2- APR 2 6 1976                    |
| ST            | STATE: CODE COUNTY                                                            | PaleansNATIONAL                    |
| z             | 3. PHOTO REFERENCE                                                            | REGISTER                           |
| _             | PHOTO CREDIT: SGM Stanley J. Sirgo                                            |                                    |
|               | DATE OF PHOTO: Aug Sept. 1973                                                 | Tell                               |
| ш             | NEGATIVE FILED AT:                                                            | 10                                 |
| ш             | Jackson Barracks, New Orlean<br>4 IDENTIFICATION                              | s, La.                             |
| S             | DESCRIBE VIEW, DIRECTION, ETC.                                                |                                    |
|               | Area A: Headquarters Building (Fleming Ha                                     | (11) constructed in 1937           |
|               | Area A, neadquarters burrding (fielding h                                     | arry, constructed in 1997.         |
|               |                                                                               |                                    |
|               |                                                                               |                                    |
|               |                                                                               |                                    |