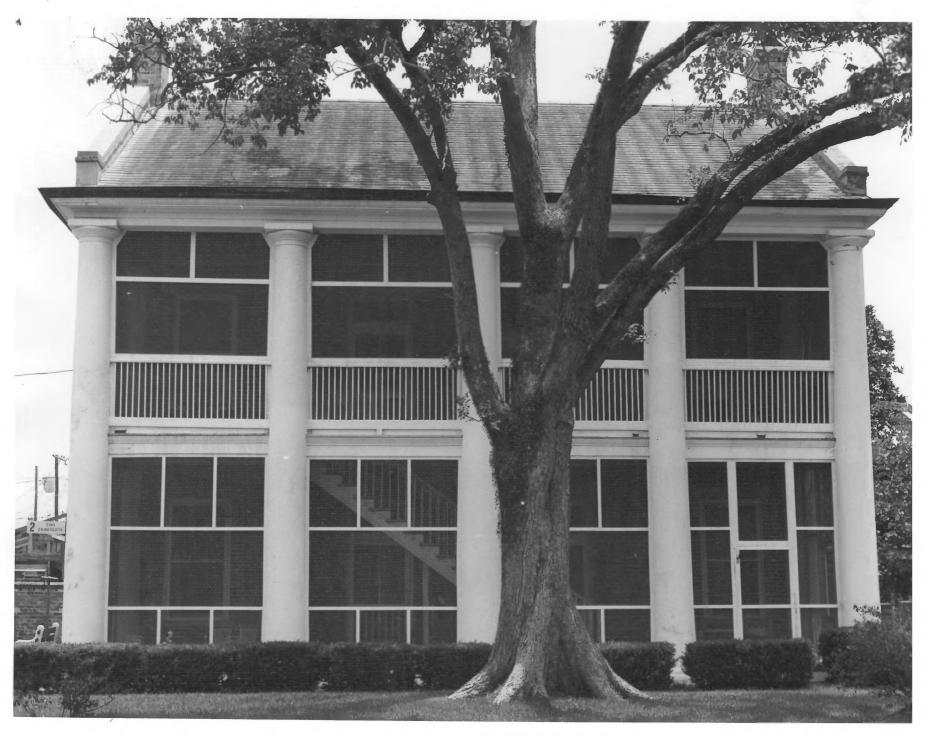

| Form<br>(7/72 | No. 10-301a UNITED STATES DEPARTMENT OF THE INTERIOR<br>NATIONAL PARK SERVICE | STATE                              |
|---------------|-------------------------------------------------------------------------------|------------------------------------|
|               | NATIONAL REGISTER OF HISTORIC PLACES                                          | COUNTY                             |
|               | PROPERTY PHOTOGRAPH FORM                                                      | FOR NPS USE ONLY                   |
| S             | (Type all entries - attach to or enclose with photograph                      |                                    |
|               |                                                                               | NOV 7 1976                         |
| Z             | 1.3 NAME                                                                      |                                    |
| 0             | COMMON: Jackson Barracks                                                      | 110                                |
|               | AND/OR HISTORIC: New Orleans Barracks (Prior to                               | July 1800 111                      |
| -             | 2. LOCATION<br>STREET AND NUMBER:                                             | $\sim \approx \sim \sim \sim \sim$ |
| U<br>N        | 6400 St. Claude Avenue                                                        | RECEIVED ET                        |
|               | CITY OR TOWN:                                                                 | FIL-                               |
| R             | New Orleans                                                                   | 2- APR 2 6 1976                    |
| ST            | STATE: CODE COUNTY                                                            | PaleansNATIONAL                    |
| z             | 3. PHOTO REFERENCE                                                            | REGISTER                           |
| _             | PHOTO CREDIT: SGM Stanley J. Sirgo                                            |                                    |
|               | DATE OF PHOTO: Aug Sept. 1973                                                 | Tell                               |
| ш             | NEGATIVE FILED AT:                                                            | 10                                 |
| ш             | Jackson Barracks, New Orlean<br>4 IDENTIFICATION                              | s, La.                             |
| S             | DESCRIBE VIEW, DIRECTION, ETC.                                                |                                    |
|               | Area A: Headquarters Building (Fleming Ha                                     | (11) constructed in 1937           |
|               | Area A, neadquarters burrding (fielding h                                     | arry, constructed in 1997.         |
|               |                                                                               |                                    |
|               |                                                                               |                                    |
|               |                                                                               |                                    |