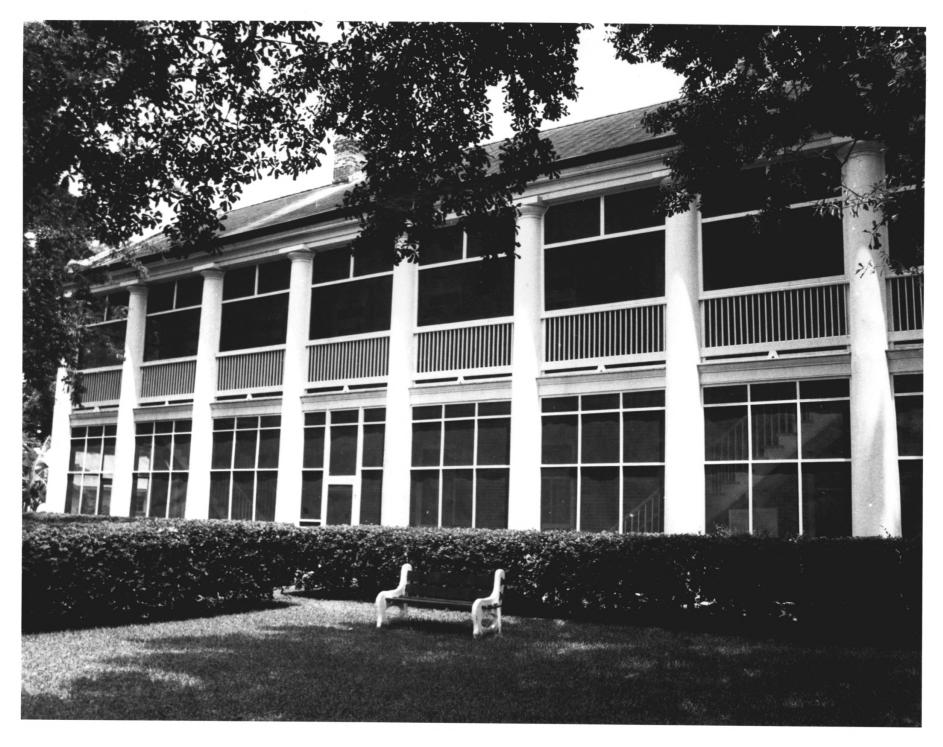

| Form<br>(7/72 | No. 10-301a UNITED STATES DEPARTMENT OF THE INTERIOR<br>NATIONAL PARK SERVICE | STATE                              |
|---------------|-------------------------------------------------------------------------------|------------------------------------|
|               | NATIONAL REGISTER OF HISTORIC PLACES                                          | COUNTY                             |
|               | PROPERTY PHOTOGRAPH FORM                                                      | FOR NPS USE ONLY                   |
| S             | (Type all entries - attach to or enclose with photograph                      |                                    |
|               |                                                                               | NOV 7 1976                         |
| Z             | 1.3 NAME                                                                      |                                    |
| 0             | COMMON: Jackson Barracks                                                      | 110                                |
|               | AND/OR HISTORIC: New Orleans Barracks (Prior to                               | July 1800 111                      |
| -             | 2. LOCATION<br>STREET AND NUMBER:                                             | $\sim \approx \sim \sim \sim \sim$ |
| U<br>N        | 6400 St. Claude Avenue                                                        | RECEIVED ET                        |
|               | CITY OR TOWN:                                                                 | FIL-                               |
| R             | New Orleans                                                                   | 2- APR 2 6 1976                    |
| ST            | STATE: CODE COUNTY                                                            | PaleansNATIONAL                    |
| z             | 3. PHOTO REFERENCE                                                            | REGISTER                           |
| _             | PHOTO CREDIT: SGM Stanley J. Sirgo                                            |                                    |
|               | DATE OF PHOTO: Aug Sept. 1973                                                 | Tell                               |
| ш             | NEGATIVE FILED AT:                                                            | 10                                 |
| ш             | Jackson Barracks, New Orlean<br>4 IDENTIFICATION                              | s, La.                             |
| S             | DESCRIBE VIEW, DIRECTION, ETC.                                                |                                    |
|               | Area A: Headquarters Building (Fleming Ha                                     | (11) constructed in 1937           |
|               | Area A, neadquarters burrding (fielding h                                     | arry, constructed in 1997.         |
|               |                                                                               |                                    |
|               |                                                                               |                                    |
|               |                                                                               |                                    |