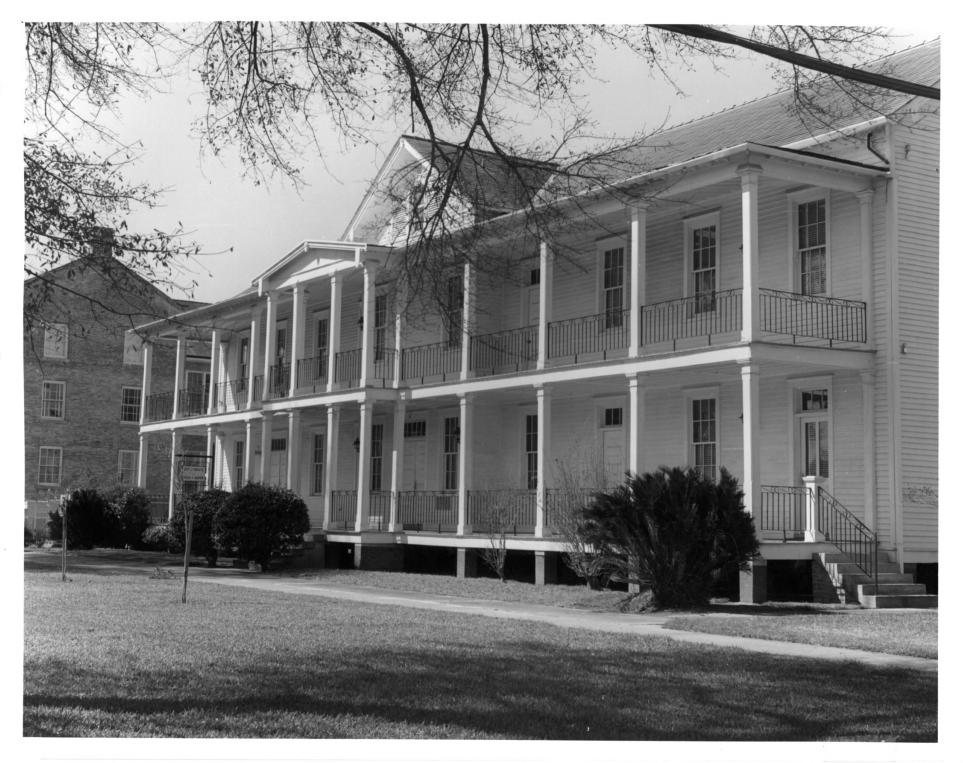

ED            |
| ш                     | Jackson Barracks, New Orlean                                            | s, Louisiana                   | RECEI                |
|                       | DENTIFICATION                                                           | 21-                            | - 1974               |
|                       | DESCRIBE VIEW, DIRECTION, ETC.                                          | 9647 <sup>,</sup>              | NOV                  |
|                       | Building Number 17, North View, Jac                                     | ckson Barracks                 | NATIONAL<br>REGISTER |
| L                     |                                                                         | U.S. GOVERNMENT PRINTING OFFIC | E. 876.167           |

•



|               |                    |                                                     | and the second se |                                             |          |
|---------------|--------------------|-----------------------------------------------------|--------------------------------------------------------------------------------------------------------------------------------------------------------------------------------------------------------------------------------------------------------------------------------------------------------------------------------------------------------------------------------------------------------------------------------------------------------------------------------------------------------------------------------------------------------