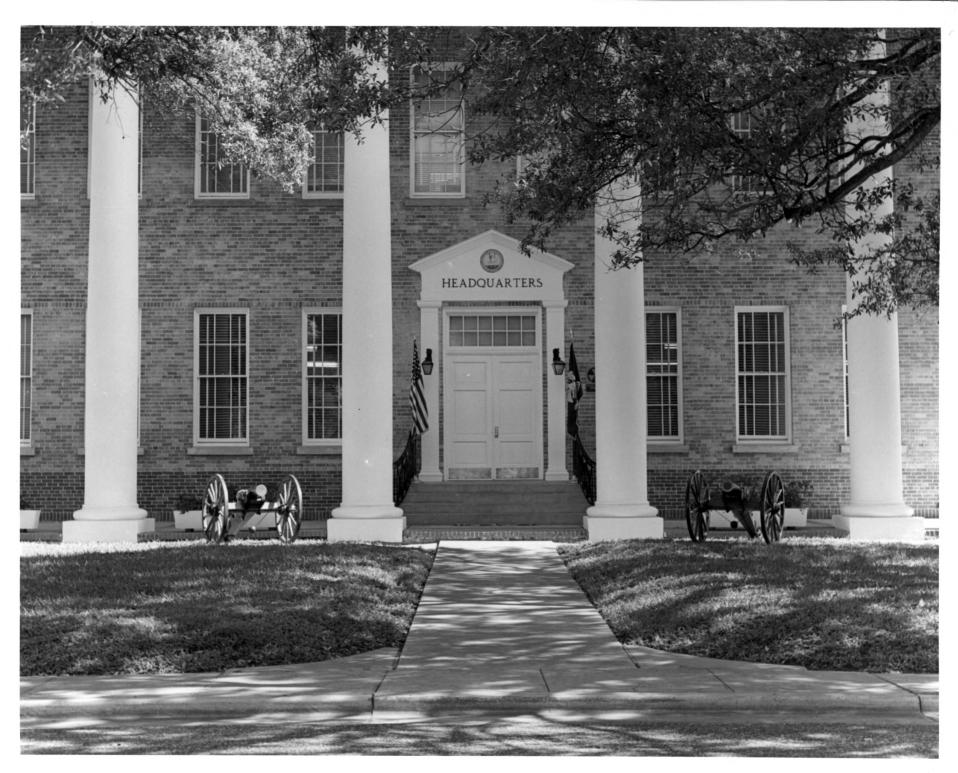

| Form<br>(7/72 | No. 10-301a UNITED STATES DEPARTMENT OF THE INTERIOR<br>NATIONAL PARK SERVICE | STATE                              |
|---------------|-------------------------------------------------------------------------------|------------------------------------|
|               | NATIONAL REGISTER OF HISTORIC PLACES                                          | COUNTY                             |
|               | PROPERTY PHOTOGRAPH FORM                                                      | FOR NPS USE ONLY                   |
| S             | (Type all entries - attach to or enclose with photograph                      |                                    |
|               |                                                                               | NOV 7 1976                         |
| Z             | 1.3 NAME                                                                      |                                    |
| 0             | COMMON: Jackson Barracks                                                      | 110                                |
|               | AND/OR HISTORIC: New Orleans Barracks (Prior to                               | July 1800 111                      |
| -             | 2. LOCATION<br>STREET AND NUMBER:                                             | $\sim \approx \sim \sim \sim \sim$ |
| U<br>N        | 6400 St. Claude Avenue                                                        | RECEIVED ET                        |
|               | CITY OR TOWN:                                                                 | FIL-                               |
| R             | New Orleans                                                                   | 2- APR 2 6 1976                    |
| ST            | STATE: CODE COUNTY                                                            | PaleansNATIONAL                    |
| z             | 3. PHOTO REFERENCE                                                            | REGISTER                           |
| _             | PHOTO CREDIT: SGM Stanley J. Sirgo                                            |                                    |
|               | DATE OF PHOTO: Aug Sept. 1973                                                 | Tell                               |
| ш             | NEGATIVE FILED AT:                                                            | 10                                 |
| ш             | Jackson Barracks, New Orlean<br>4 IDENTIFICATION                              | s, La.                             |
| S             | DESCRIBE VIEW, DIRECTION, ETC.                                                |                                    |
|               | Area A: Headquarters Building (Fleming Ha                                     | (11) constructed in 1937           |
|               | Area A, neadquarters burrding (fielding h                                     | arry, constructed in 1997.         |
|               |                                                                               |                                    |
|               |                                                                               |                                    |
|               |                                                                               |                                    |