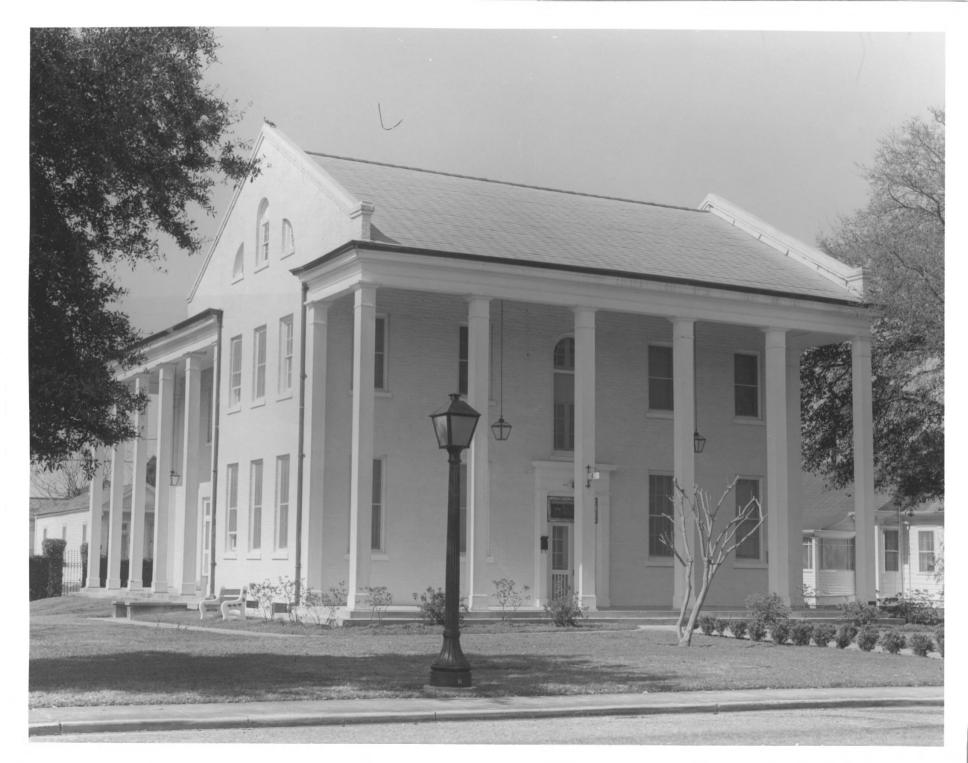

| Form<br>(7/72 | No. 10-301a UNITED STATES DEPARTMENT OF THE INTERIOR<br>NATIONAL PARK SERVICE | STATE                              |
|---------------|-------------------------------------------------------------------------------|------------------------------------|
|               | NATIONAL REGISTER OF HISTORIC PLACES                                          | COUNTY                             |
|               | PROPERTY PHOTOGRAPH FORM                                                      | FOR NPS USE ONLY                   |
| S             | (Type all entries - attach to or enclose with photograph                      |                                    |
|               |                                                                               | NOV 7 1976                         |
| Z             | 1.3 NAME                                                                      |                                    |
| 0             | COMMON: Jackson Barracks                                                      | 110                                |
|               | AND/OR HISTORIC: New Orleans Barracks (Prior to                               | July 1800 111                      |
| -             | 2. LOCATION<br>STREET AND NUMBER:                                             | $\sim \approx \sim \sim \sim \sim$ |
| U<br>N        | 6400 St. Claude Avenue                                                        | RECEIVED ET                        |
|               | CITY OR TOWN:                                                                 | FIL-                               |
| R             | New Orleans                                                                   | 2- APR 2 6 1976                    |
| ST            | STATE: CODE COUNTY                                                            | PaleansNATIONAL                    |
| z             | 3. PHOTO REFERENCE                                                            | REGISTER                           |
| _             | PHOTO CREDIT: SGM Stanley J. Sirgo                                            |                                    |
|               | DATE OF PHOTO: Aug Sept. 1973                                                 | Tell                               |
| ш             | NEGATIVE FILED AT:                                                            | 10                                 |
| ш             | Jackson Barracks, New Orlean<br>4 IDENTIFICATION                              | s, La.                             |
| S             | DESCRIBE VIEW, DIRECTION, ETC.                                                |                                    |
|               | Area A: Headquarters Building (Fleming Ha                                     | (11) constructed in 1937           |
|               | Area A, neadquarters burrding (fielding h                                     | arry, constructed in 1997.         |
|               |                                                                               |                                    |
|               |                                                                               |                                    |
|               |                                                                               |                                    |