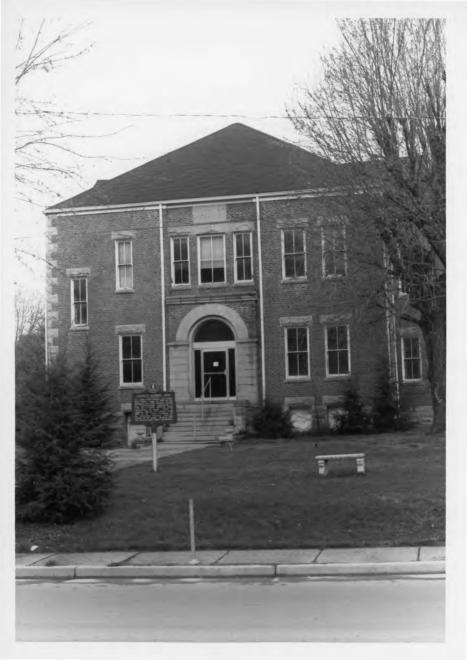

#### Describe the present and original (if known) physical appearance

The Rowan County Courthouse is located in the center of the commercial district of the small northeastern town of Morehead (1980 pop. 7,789). The building is situated on a small square bounded by streets on all sides. Set back from the street with an expanse of land in front and to the sides, the courthouse is the prominent site of the commercial district.

Constructed in 1899, the courthouse is a substantial two-story building of brick construction resting on a rusticated limestone foundation. The asymmetrical facade faces Main Street, and the main entrance is enhanced by a semi-circular limestone arch. Above the main entrance is a triple window placement of two-over-two pane with rough-faced limestone lintels and sills. Complementing the asymmetrical placement of bays, the south corner of the facade is accented by rusticated limestone quoins.

Brickwork is executed in common bond with a row of headers every seven rows. Windows are two-over-two pane with rough-faced limestone lintels and sills. Each gable end has triple-window placement.

The arrangement of rooms and chamber of the courthouse follows a functional order. A wide central hall accentuated with wainscoting bisects the building with stairways at each end. Doors on the first floor have two-pane transoms. Ornate stairways lead to the courtroom on the second floor. The large courtroom and judge's chambers occupy the second floor. The courtroom is in an excellent state of preservation retaining the original jury and spectator seats. Presently, the Rowan County Courthouse is in a good state of repair.