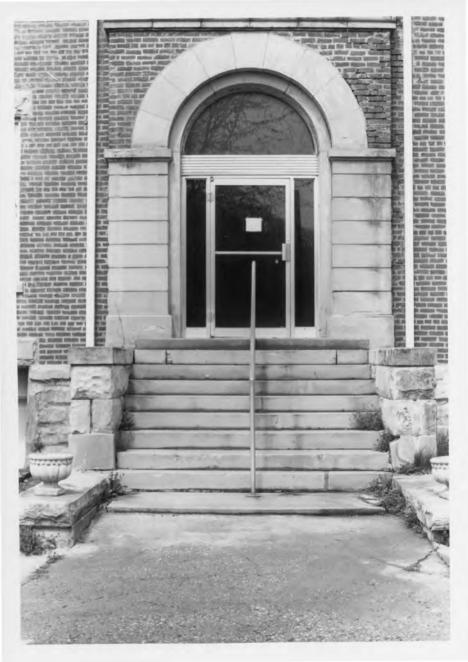

Constructed in 1899, the courthouse is a substantial two-story building of brick construction resting on a rusticated limestone foundation. The asymmetrical facade faces Main Street, and the main entrance is enhanced by a semi-circular limestone arch. Above the main entrance is a triple window placement of two-over-two pane with rough-faced limestone lintels and sills. Complementing the asymmetrical placement of bays, the south corner of the facade is accented by rusticated limestone quoins.