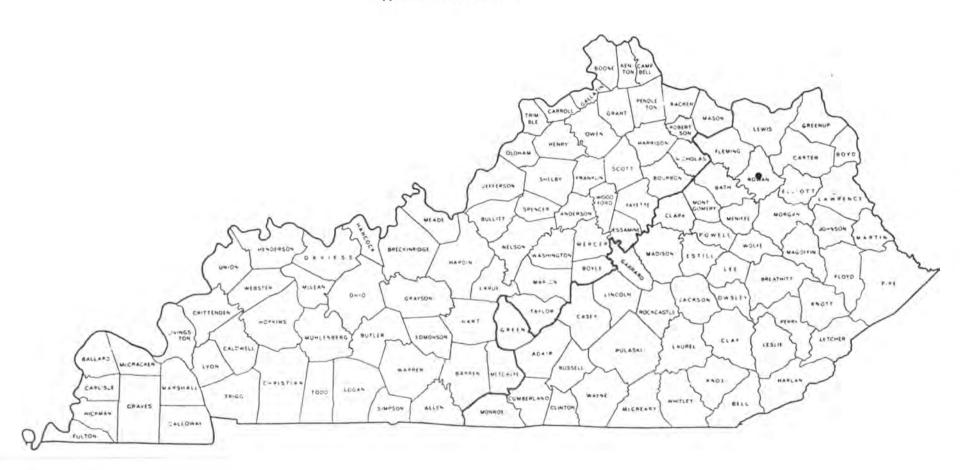

#### Describe the present and original (if known) physical appearance

The Rowan County Courthouse is located in the center of the commercial district of the small northeastern town of Morehead (1980 pop. 7,789). The building is situated on a small square bounded by streets on all sides. Set back from the street with an expanse of land in front and to the sides, the courthouse is the prominent site of the commercial district.

Constructed in 1899, the courthouse is a substantial two-story building of brick construction resting on a rusticated limestone foundation. The asymmetrical facade faces Main Street, and the main entrance is enhanced by a semi-circular limestone arch. Above the main entrance is a triple window placement of two-over-two pane with rough-faced limestone lintels and sills. Complementing the asymmetrical placement of bays, the south corner of the facade is accented by rusticated limestone quoins.

Brickwork is executed in common bond with a row of headers every seven rows. Windows are two-over-two pane with rough-faced limestone lintels and sills. Each gable end has triple-window placement.

The arrangement of rooms and chamber of the courthouse follows a functional order. A wide central hall accentuated with wainscoting bisects the building with stairways at each end. Doors on the first floor have two-pane transoms. Ornate stairways lead to the courtroom on the second floor. The large courtroom and judge's chambers occupy the second floor. The courtroom is in an excellent state of preservation retaining the original jury and spectator seats. Presently, the Rowan County Courthouse is in a good state of repair.