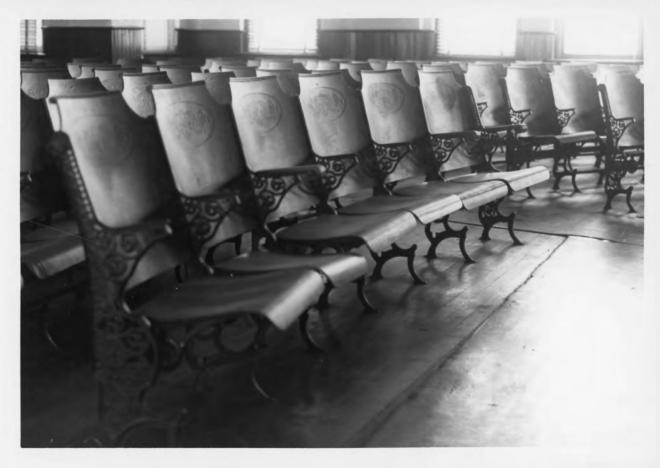

Brickwork is executed in common bond with a row of headers every seven rows. Windows are two-over-two pane with rough-faced limestone lintels and sills. Each gable end has triple-window placement.

The arrangement of rooms and chamber of the courthouse follows a functional order. A wide central hall accentuated with wainscoting bisects the building with stairways at each end. Doors on the first floor have two-pane transoms. Ornate stairways lead to the courtroom on the second floor. The large courtroom and judge's chambers occupy the second floor. The courtroom is in an excellent state of preservation retaining the original jury and spectator seats. Presently, the Rowan County Courthouse is in a good state of repair.