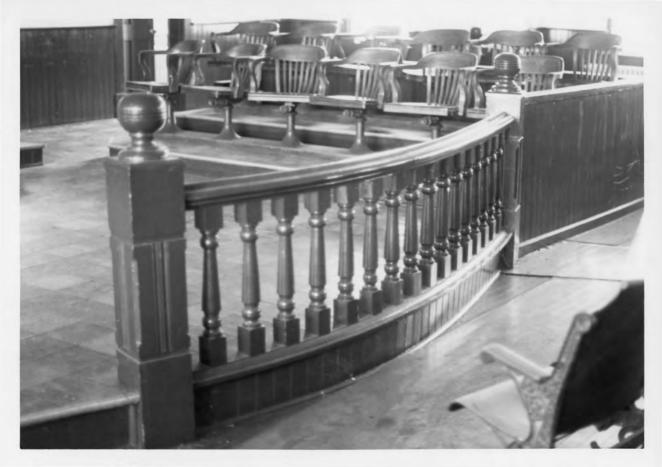

Brickwork is executed in common bond with a row of headers every seven rows. Windows are two-over-two pane with rough-faced limestone lintels and sills. Each gable end has triple-window placement.

The arrangement of rooms and chamber of the courthouse follows a functional order. A wide central hall accentuated with wainscoting bisects the building with stairways at each end. Doors on the first floor have two-pane transoms. Ornate stairways lead to the courtroom on the second floor. The large courtroom and judge's chambers occupy the second floor. The courtroom is in an excellent state of preservation retaining the original jury and spectator seats. Presently, the Rowan County Courthouse is in a good state of repair.