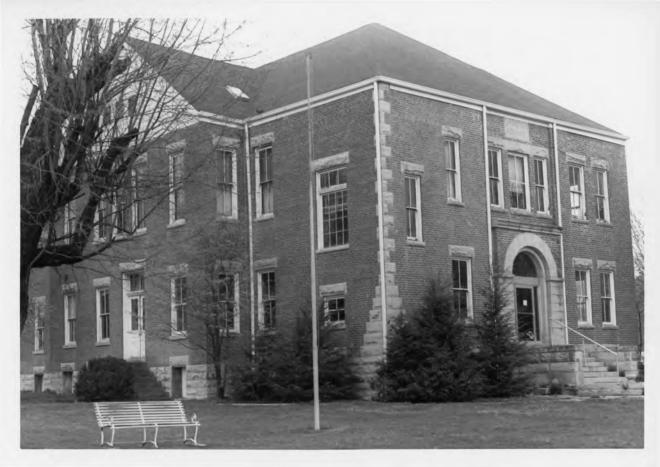

#### Describe the present and original (if known) physical appearance

The Rowan County Courthouse is located in the center of the commercial district of the small northeastern town of Morehead (1980 pop. 7,789). The building is situated on a small square bounded by streets on all sides. Set back from the street with an expanse of land in front and to the sides, the courthouse is the prominent site of the commercial district.

Constructed in 1899, the courthouse is a substantial two-story building of brick construction resting on a rusticated limestone foundation. The asymmetrical facade faces Main Street, and the main entrance is enhanced by a semi-circular limestone arch. Above the main entrance is a triple window placement of two-over-two pane with rough-faced limestone lintels and sills. Complementing the asymmetrical placement of bays, the south corner of the facade is accented by rusticated limestone quoins.

Brickwork is executed in common bond with a row of headers every seven rows. Windows are two-over-two pane with rough-faced limestone lintels and sills. Each gable end has triple-window placement.

The arrangement of rooms and chamber of the courthouse follows a functional order. A wide central hall accentuated with wainscoting bisects the building with stairways at each end. Doors on the first floor have two-pane transoms. Ornate stairways lead to the courtroom on the second floor. The large courtroom and judge's chambers occupy the second floor. The courtroom is in an excellent state of preservation retaining the original jury and spectator seats. Presently, the Rowan County Courthouse is in a good state of repair.