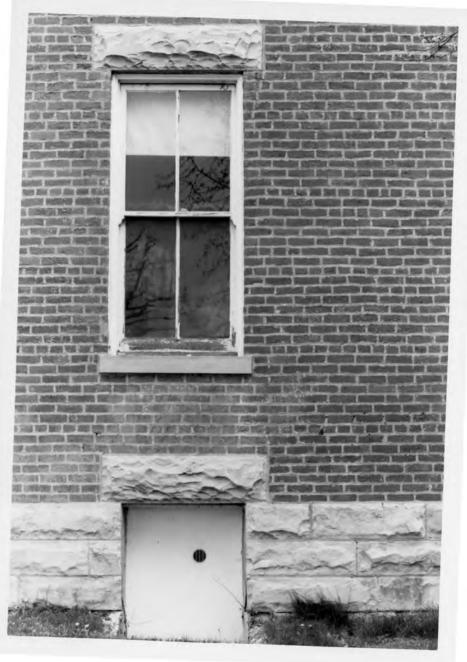

Brickwork is executed in common bond with a row of headers every seven rows. Windows are two-over-two pane with rough-faced limestone lintels and sills. Each gable end has triple-window placement.

The arrangement of rooms and chamber of the courthouse follows a functional order. A wide central hall accentuated with wainscoting bisects the building with stairways at each end. Doors on the first floor have two-pane transoms. Ornate stairways lead to the courtroom on the second floor. The large courtroom and judge's chambers occupy the second floor. The courtroom is in an excellent state of preservation retaining the original jury and spectator seats. Presently, the Rowan County Courthouse is in a good state of repair.