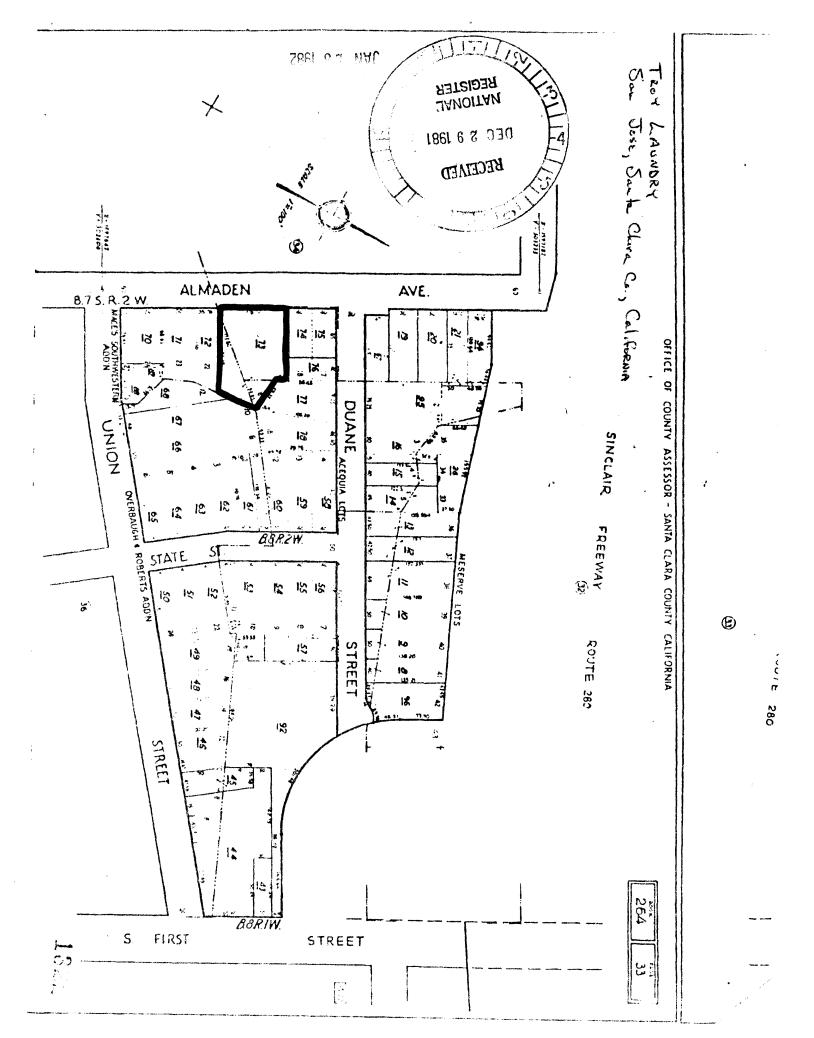

#### DESCRIBE THE PRESENT AND ORIGINAL (IF KNOWN) PHYSICAL APPEARANCE

The Troy Laundry Building is located on the east side of Almaden Avenue on approximately .43 acres which includes small side and rear yards and presently contains 11,000 square feet of building area.