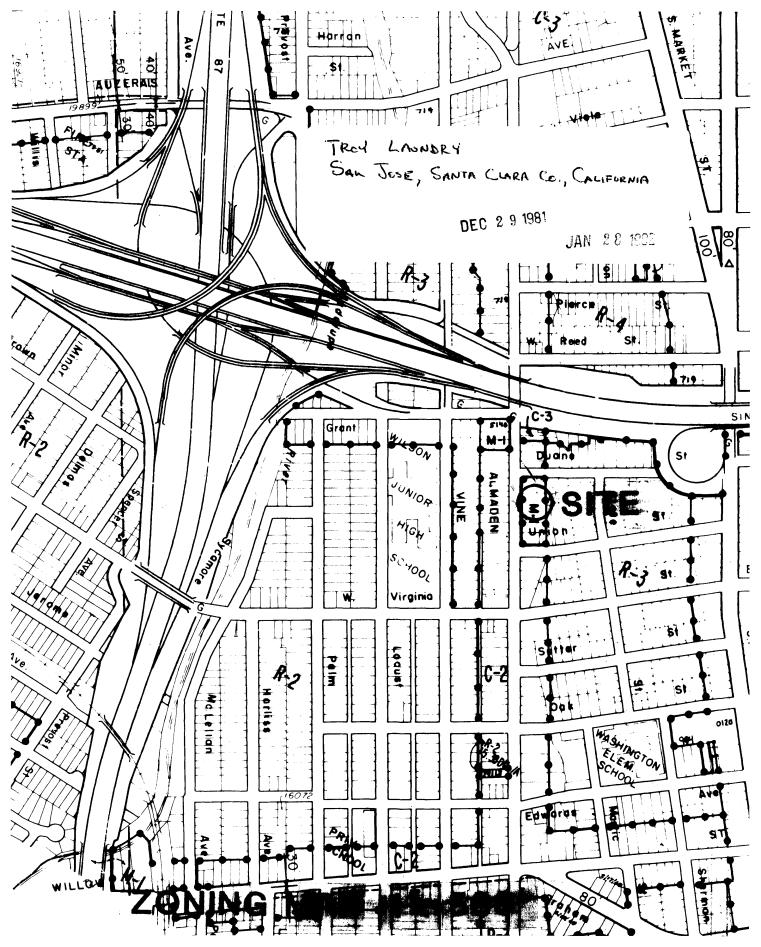

#### DESCRIBE THE PRESENT AND ORIGINAL (IF KNOWN) PHYSICAL APPEARANCE

The Troy Laundry Building is located on the east side of Almaden Avenue on approximately .43 acres which includes small side and rear yards and presently contains 11,000 square feet of building area.

The original structure was built in 1895. There were additions to the original structure with the major addition being constructed in 1922-23. Also during this expansion program the original boiler was replaced with a larger one and placed in its present location. The original building was a combination of one and two story wood frame construction and the additions were of the same type of construction.