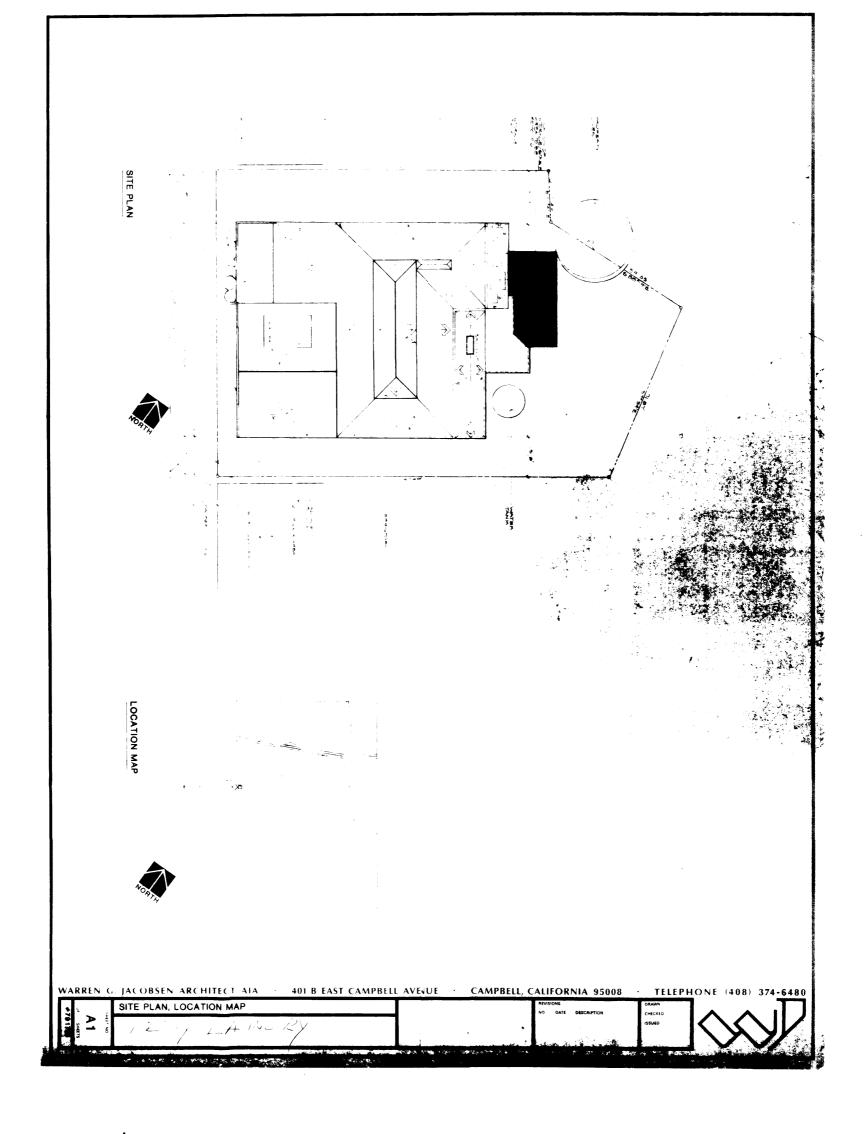

#### DESCRIBE THE PRESENT AND ORIGINAL (IF KNOWN) PHYSICAL APPEARANCE

The Troy Laundry Building is located on the east side of Almaden Avenue on approximately .43 acres which includes small side and rear yards and presently contains 11,000 square feet of building area.