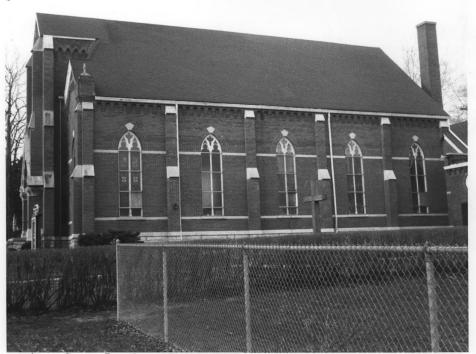

#2 SOUTH SIDE CHURCH BLOG ATTACHED TO PARISH HALL AT RIGHT (Lev. #1)

4. Immanuel Lutheran Church Valparaiso, Indiana Photographer unknown P. Stalbaum Date of photo: Unknown /378 Camera facing northeast Photo #4 of 10

## 5. Immanuel Lutheran Church Valparaiso, Indiana Photographer unknown B. Stalbaum Date of photo: Unknown 1978 Location of negative: Unknown Camera facing east Photo #5 of 10 JAN 2 0 1982

#4SIDE OF CHURCH ALONG INSTITUTE STREET (MORTILSIDE BRAGE)