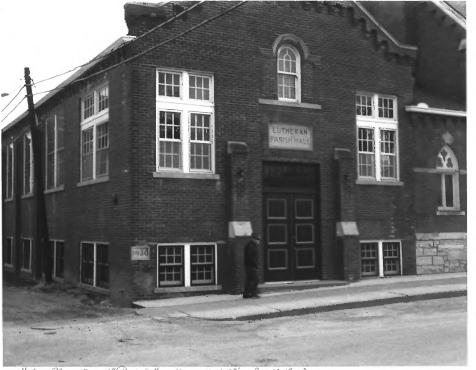

# of Parish Hall alley side building 104 ft long

Immanuel Lutheran Church Valparaiso, Indiana Photographer unknown B. Stalbaum Date of Photo: Unknown 1978 Location of Negative: Unknown Camera facing southwest Photo #8 of 10 JAN 2 0 1982