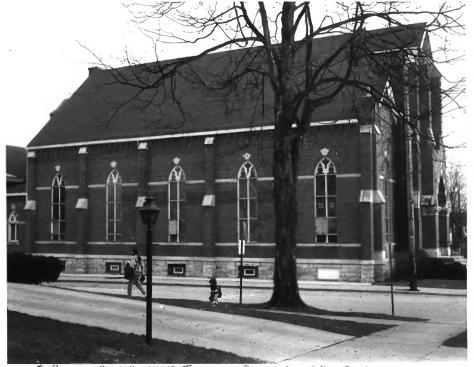

#2 SOUTH SIDE CHURCH BLOG ATTACHED TO PARISH HALL AT RIGHT (Lev. #1)

4. Immanuel Lutheran Church Valparaiso, Indiana Photographer unknown P. Stalbaum Date of photo: Unknown /378 Camera facing northeast Photo #4 of 10