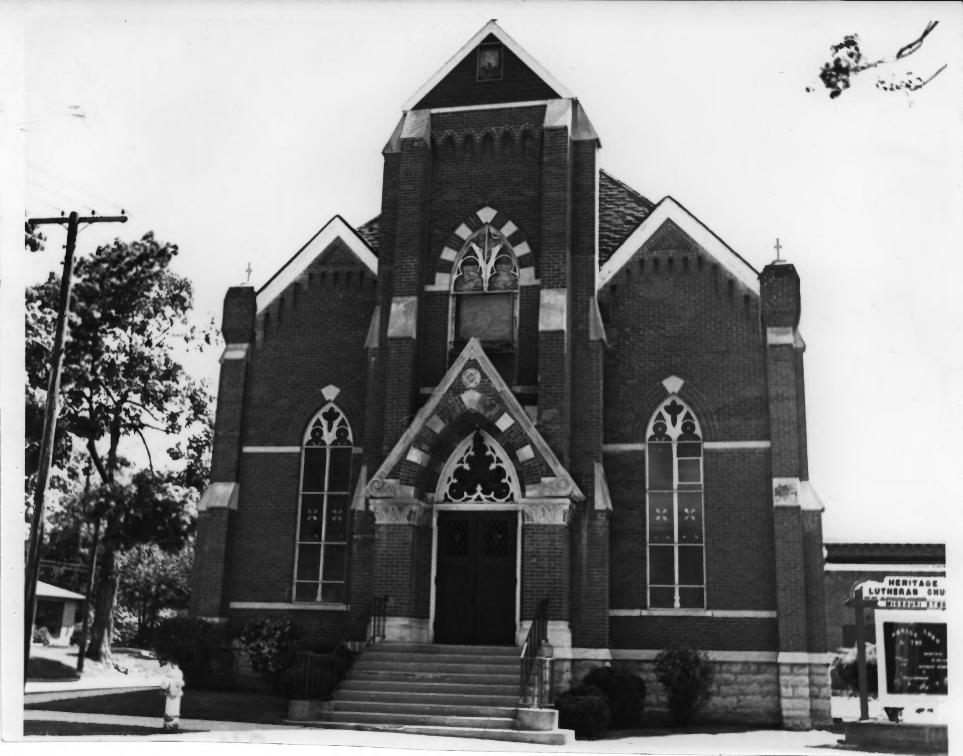

Front Don of Church faving Washington St, Valparaise (west Side)

3. Immanuel Lutheran Church Valparaiso, Indiana Photographer unknown B. STALBAUM Date of photo: Unknown 1978 Location of negative: Unknown Camera facing east Photo #3 of 10 JAN 2 0 1982