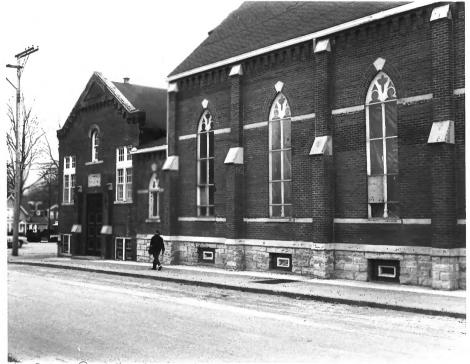

## 5. Immanuel Lutheran Church Valparaiso, Indiana Photographer unknown B. Stalbaum Date of photo: Unknown 1978 Location of negative: Unknown Camera facing east Photo #5 of 10 JAN 2 0 1982

#4SIDE OF CHURCH ALONG INSTITUTE STREET (MORTILSIDE BRAGE)