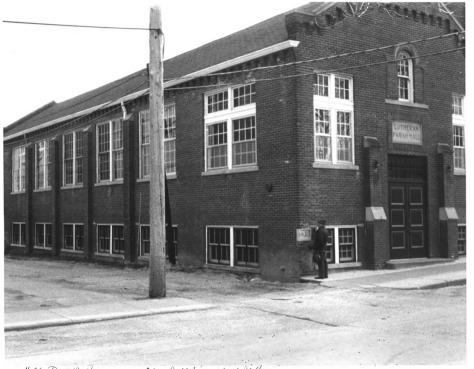

Immanuel Lutheran Church Valparaiso, Indiana Photographer unknown Date of Photo: Waknesma July 31, 1975 Location of Negative: Unknown Camera facing northeast . Fighting the Fire Photo #9 of 10

#6 Close up of Parish Have thewest addition built 1930)