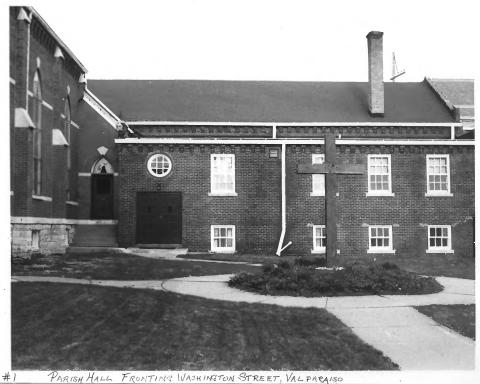

Front Don of Church faving Washington St, Valparaise (west Side)

3. Immanuel Lutheran Church Valparaiso, Indiana Photographer unknown B. STALBAUM Date of photo: Unknown 1978 Location of negative: Unknown Camera facing east Photo #3 of 10 JAN 2 0 1982