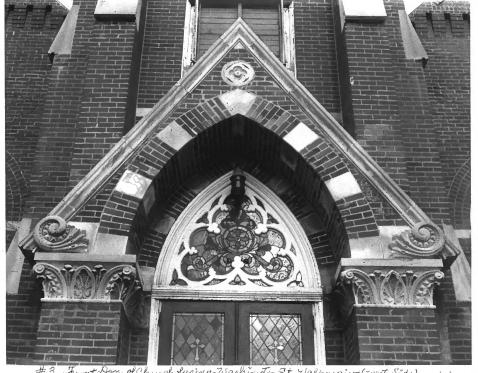

6. Immanuel Lutheran Church Valparaiso, Indiana Photographer unknown B. Stalbaum Date of Photo: Unknown 1978 Location of negative: Unknown Camera facing southeast Photo #6 of 10 JAN 2 0 1982

#5 Entrance Parish Have frees north

7. Immanuel Lutheran Church Valparaiso, Indiana Photographer unknown 3. Stalbaum Date of Photo: Unknown 1978 Location of negative: Unknown Camera facing southeast Photo #7 of 10 JAN 2 0 1982