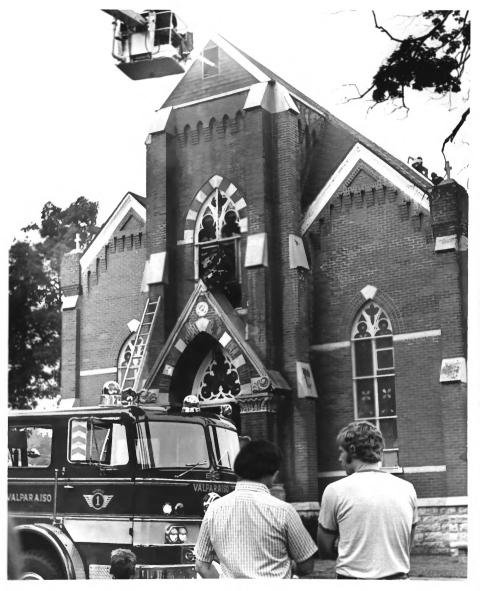

Immanuel Lutheran Church Valparaiso, Indiana Photographer unknown Date of Photo: Waknesma July 31, 1975 Location of Negative: Unknown Camera facing northeast . Fighting the Fire Photo #9 of 10

#6 Close up of Parish Have thewest addition built 1930)