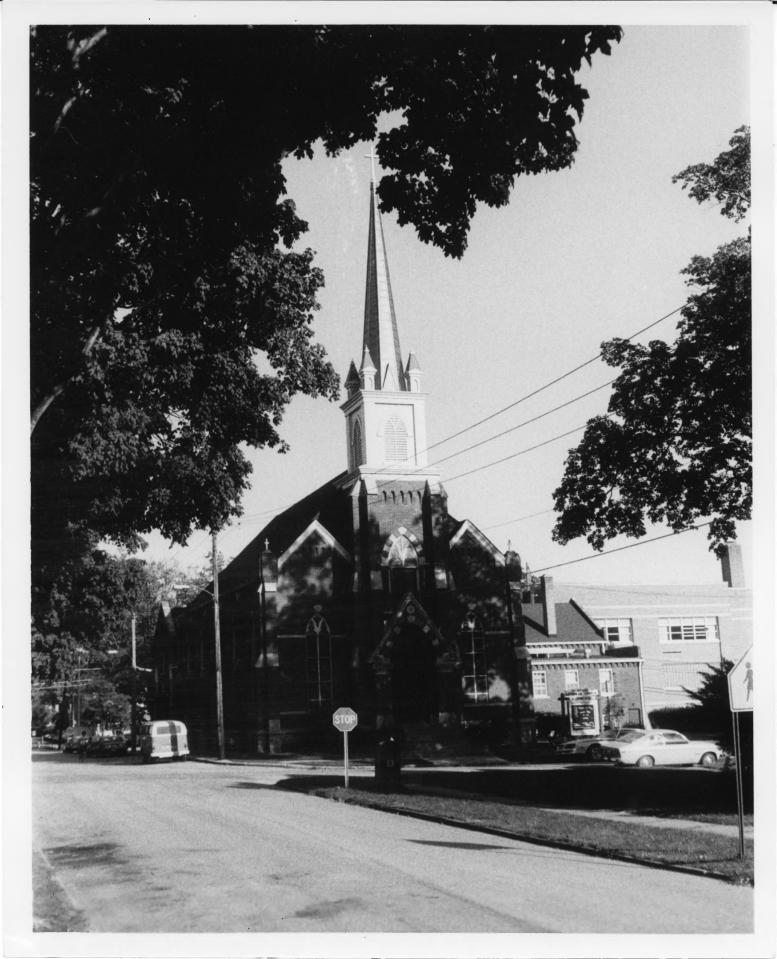

1. Immanuel Lutheran Church Valparaiso, Indiana
Photographer unknown
November, 1980
Negative location: Unknown
Camera facing east
Photo #1 of 10 JAN 2 0 1982

Nov 1980

View shows new steeple replaced. -- STEEPLE, SWINCING BELL OLD IMMANUEL LUTHERAN CHURCH-VALPARAISO - NOW HERITAGE LUTHERAN CH.

2. Immanuel Lutheran Church Valparaiso, Indiana Jay Jarrett JAN 2 0 1982 May. 1977 Vidette-Messenger Newspaper Office, 1111 Glendale Blvd., Valparaiso, IN 46383 Camera facing east, Before new steeple, after fin Photo #2 of 10