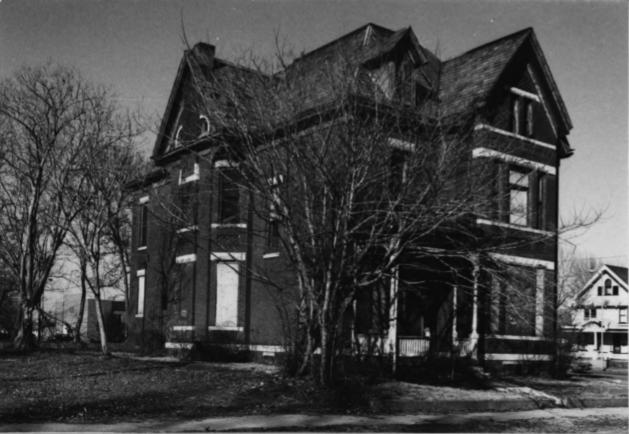

The Michael Schaeffer House 118 E. Chandler Avenue Evansville IN JAN 15 1982 Front-side view of house,

looking northeast. 7/79±1

The Michael Schaeffer House 118 E. Chandler Avenue Evansville IN JAN 15 1982 Front elevation, looking north. 7/79 #2