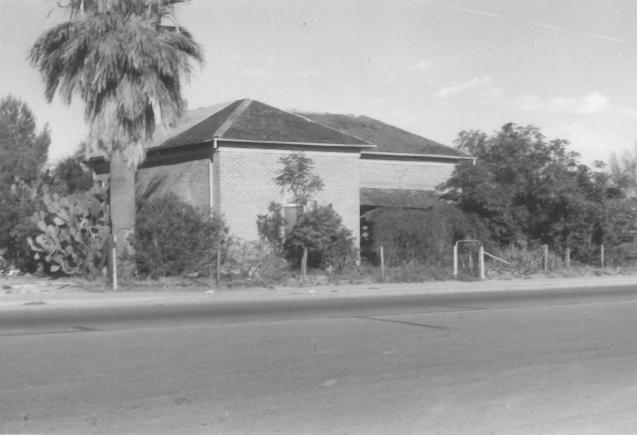

1618 Main St. Florence MRA Florence, AZ Site 11 10-01-85 Photo by Reba N. Wells (looking nw)

## ARIZONA STATE HISTORIC PROPERTY INVENTORY

| IDENTIFICATION                                   | COUNTY: Pinal SURVEY SITE: 11                   |
|--------------------------------------------------|-------------------------------------------------|
| SURVEY AREA NAME: FLORENCE MRA                   | USGS QUAD: Florence                             |
| HISTORIC NAME: Harvey/Niemeyer House             | T_5S_R_9E_S_2_/4 OF THE4                        |
| ADDRESS/LOCATION: 1618 Main Street               | UTM 12-463860-3654410                           |
| CITY/TOWN: Florence, Arizona                     | Description (contd.)                            |
| TAX PARCEL NUMBER: 202-07-005-02 - less acre     | ROOF TYPE: hip                                  |
| OWNER: Thomas Rubright                           | ROOF SHEATHING: wood shingle 1/2                |
| OWNER ADDRESS: P. O. Box 942                     | metal 1/2                                       |
| Florence, Arizona                                | EAVES TREATMENT: box cornice                    |
| HISTORIC USE: residence                          |                                                 |
| PRESENT USE: residence                           | WINDOWS: 6/6 wood, double-hung                  |
| BUILDING TYPE: house                             |                                                 |
| STYLE: Sonoran transformed to American Victorian | ENTRY: off-center, wood, wood panel             |
| CONSTRUCTION DATE: c. 1870s/1891                 |                                                 |
| ARCHITECT/BUILDER: unknown                       | PORCHES: at ell with wood columns               |
| INTEGRITY: altered, historic period              |                                                 |
| CONDITION: good                                  | STOREFRONTS: n/a                                |
| DESCRIPTION                                      | •                                               |
| STORIES: one DIMENSIONS: (1) 45'(w) 42'          | NOTABLE INTERIOR: corner fireplace in           |
| STRUCTURAL MATERIAL: adobe                       | living room; zaguan connecting main core        |
|                                                  | OUTBUILDINGS: various (noncontributing)         |
| FOUNDATION MATERIAL: stone/concrete apron        |                                                 |
|                                                  | ALTERATIONS: major changes were made 1891; rear |
| WALL SHEATHING: fired-brick veneer               | additions 1936. See Garrett NR draft at-        |
| on all but rear facade                           | PHOTOGRAPH recent                               |
| APPLIED ORNAMENT: turned posts on porch          | PHOTOGRAPHER: Reba N. Wells                     |
|                                                  | DATE: 10-01-85 VIEW: looking northwest          |