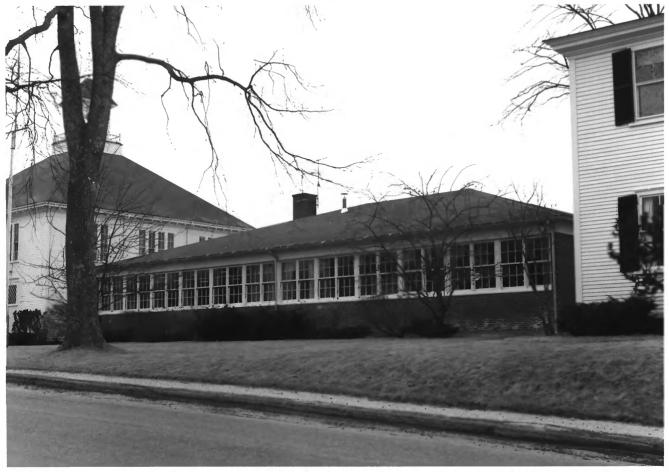

OCT 2 9 1980

Blue Hill Historic District (Classroom Building, #66) Blue Hill, Hancock, Maine Frank A. Beard 20.3/80 Me. Historic Preservation Comm. View from S (43 of 51)

OCT 2 9 1980

Blue Hill Historic District