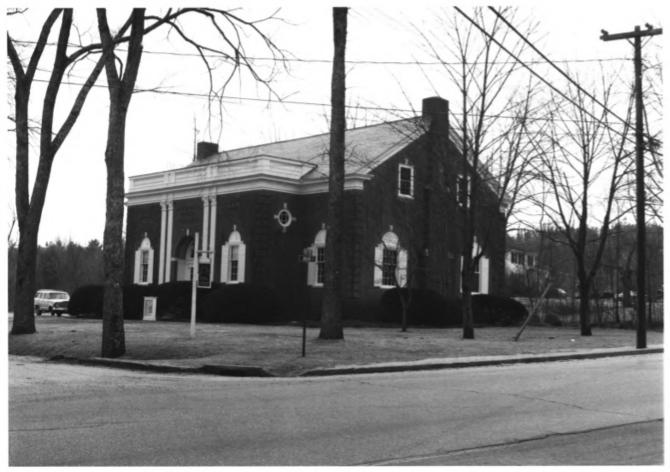

```
LIEC 8 198
Blue Hill Historic District
(Town Hall, #19)
Blue Hill, Hancock, Maine
Frank A. Beard 3/80
Me. Historic Preservation Comm.
View from Se
                   (15 of 51)
     OCT 2 9 1980
```

0.00 0 1980

Blue Hill Historic District (Town Hall, #19) Blue Hill, Hancock, Maine

Frank A. Beard 3/80 Me. Historic Preservation Comm. View from NW

(16. of 51)