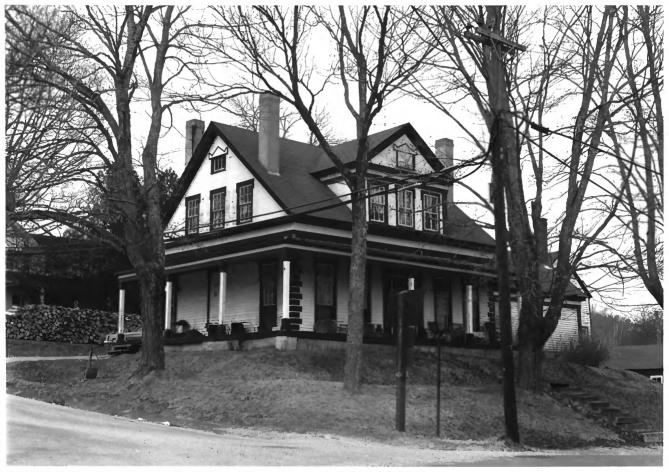

Me. Historic Preservation Comm. (38 of 51) OCT 2 9 1980

Blue Hill Historic District

(Mann House, #63)
Blue Hill, Hancock, Maine Frank A. Beard 3/80 Me. Historic Preservation Comm.

View from S

OCT 2 9 1990 (39 of 51)