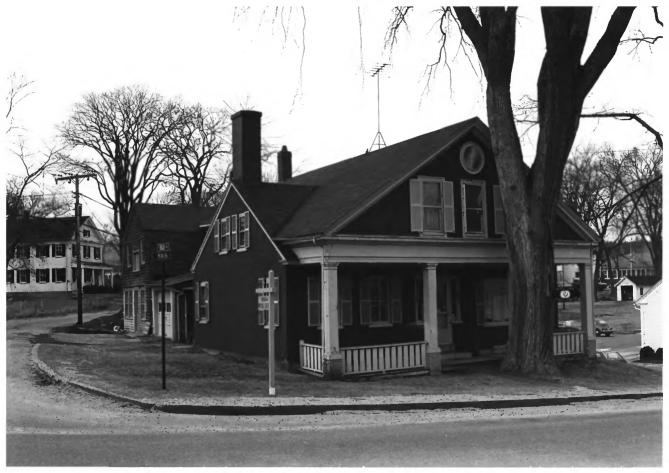

View from S

DEC 8 1980

Blue Hill Historic District (Union Trust Company, #10) Blue Hill, Hancock, Maine Frank A. Beard 3/80 Me. Historic Preservation Comm. View from SE (10 of 51)

Blue Hill Historic District