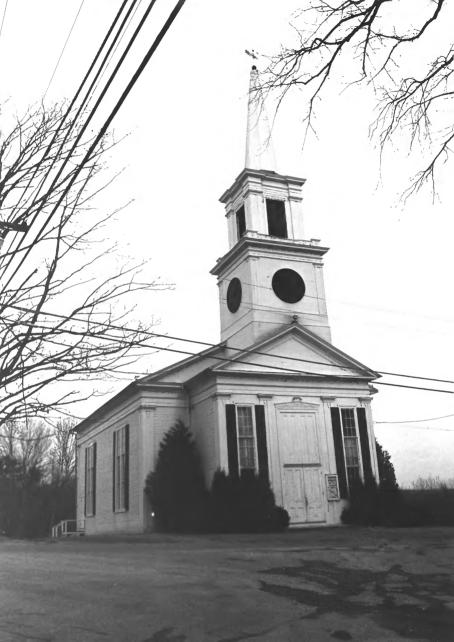

Me. HHistôric Preservation Comm. View from SE

(5 of 51)

Blue Hill Historic District 8 (Congregational Church, #5) Blue Hill, Hancock, Maine Frank A. Beard 20,3/80 00 Me. Historic Preservation Comm. DEC View from NW (6 of 51) OCT 2 9 1980