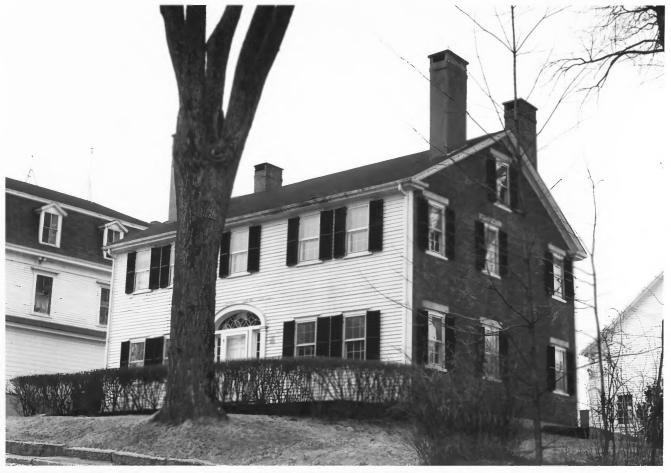

Blue Hill, Hancock, Maine Frank A: Beard 2/3/80 Me. Historic Preservation Comm. View fromSS

(41 of 51) OCT 2 9 1980

(42 of 51)

Blue Hill Historic District (Buildings, #19, 65, 64, 63) Blue Hill, Hancock, Maine Frank A. Beard 40,3/80 Me. Historic Preservation Comm. View from SE