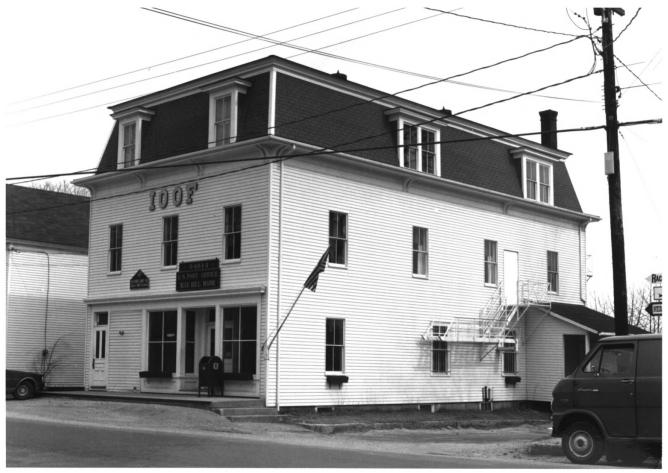

(22 of 51) OCT 2 9 1980

```
Blue Hill Historic District
(I. 0. 0. F. Hall, #32)
Blue Hill, Hancock, Maine Frank A. Beard 6.3/80
Me. Historic Preservation Comm.
View from NW
                       (23 of 51)
    OCT 2 9 1980
```

## 8 1997

Blue Hill Historic District (Buildings, #34, 33) 60.
Blue Hill, Hancock, Maine Frank A. Beard 3/80

Frank A. Beard 3/80
Me. Historic Preservation Comm.
View from NW

OCT 2 9 1980 (24 of 51)