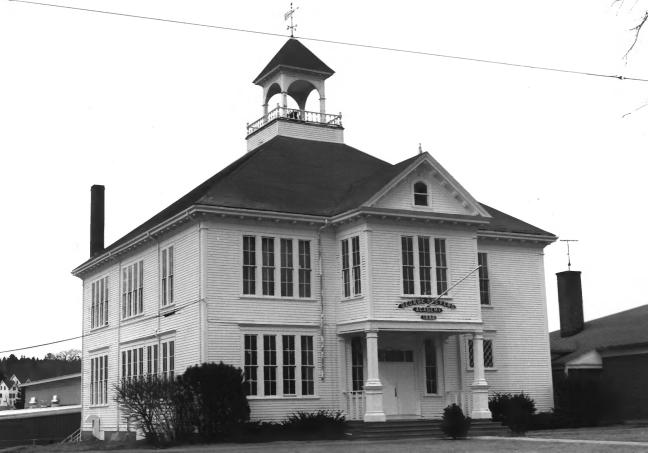

### DEC 8 1980

Blue Hill Historic District ("Village School", #55) co-Blue Hill, Hancock, Maine Frank A. Beard 3/80 Me. Historic Preservation Comm. View from W

OCT 2 9 1980

(35 of 51)