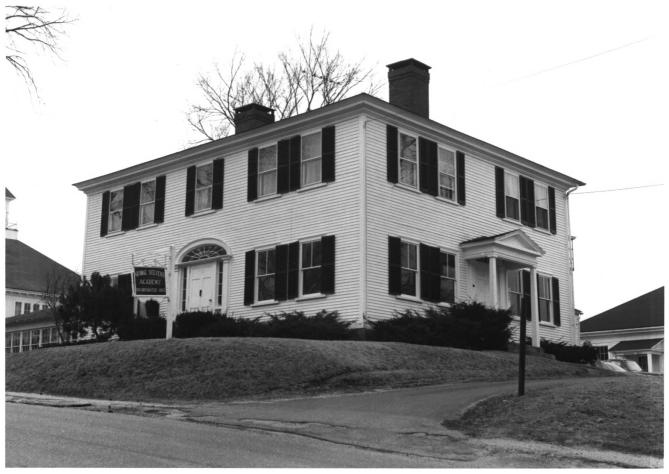

Blue Hill Historic District (Spofford House, #6a) Blue Hill, Hancock, Maine Frank A. Beard 50. 3/80 Me. Historic Preservation Comm.

View from N (7 of 51)

Blue Hill Historic District (Blue Hill Academy, #7) Blue Hill, Hancock, Maine Frank A. Beard 3/80

Frank A. Beard 3/80
Me. Historic Preservation Comm.
View from SW
(8 of 51)

Blue Hill Historic District (Buildings, #8, rear; #9) Blue Hill, Hancock, Maine Frank A. Beard 3/80

Me. Historic Preservation Comm. (9 of 51) OCT 2 9 1980