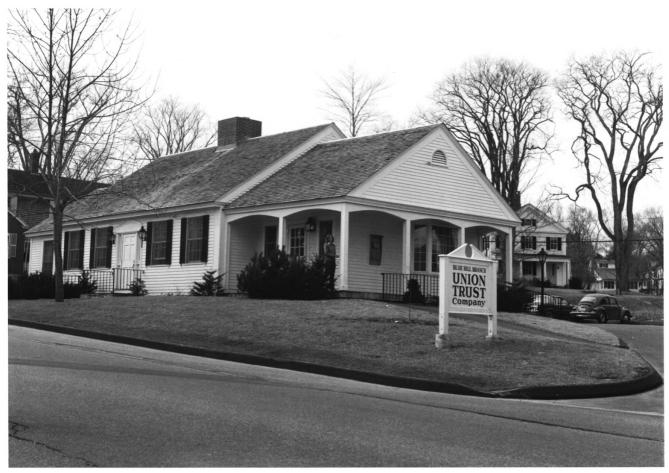

View from S

DEC 8 1980

Blue Hill Historic District (Union Trust Company, #10) Blue Hill, Hancock, Maine Frank A. Beard 3/80 Me. Historic Preservation Comm. View from SE (10 of 51)

Blue Hill Historic District