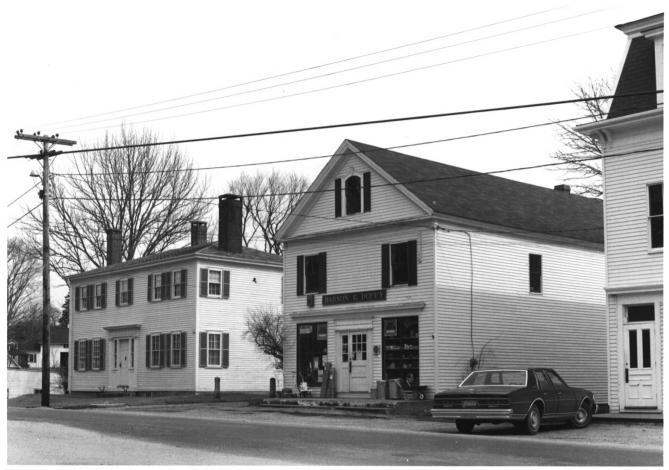

```
Blue Hill Historic District
(Merrill & Hinckley, #64).
Blue Hill, Hancock, Maine
```

Frank A. Beard 3/80

Me. Historic Preservation Comm. View from S

(40 of 51) OCT 2 9 1980

```
DEC 8 1980
Blue Hill Historic District
(George Stevens House, #65)
```