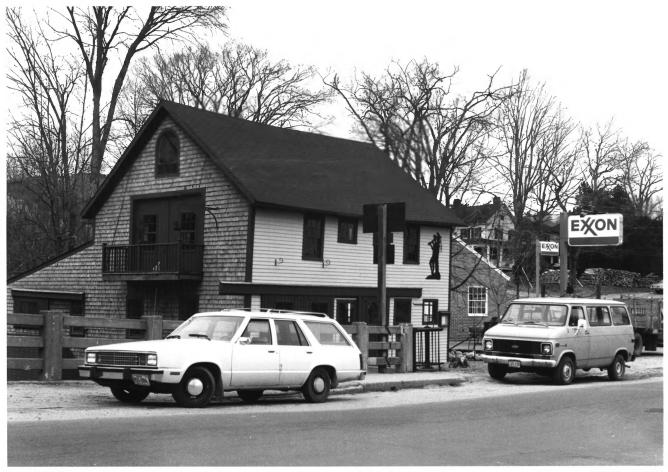

(22 of 51) OCT 2 9 1980

```
Blue Hill Historic District
(I. 0. 0. F. Hall, #32)
Blue Hill, Hancock, Maine Frank A. Beard 6.3/80
Me. Historic Preservation Comm.
View from NW
                       (23 of 51)
    OCT 2 9 1980
```