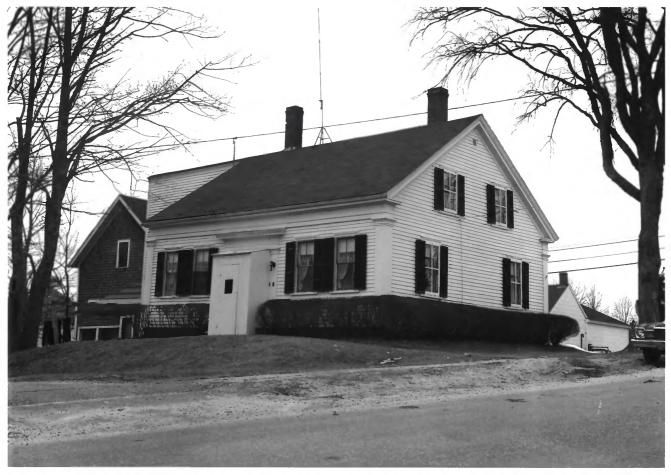

DEC 8 1980

Blue Hill Historic District (Kittredge House, #1) Blue Hill, Hancock, Maine Frank A. Beard 3/80

Me. Historic Preservation Comm.

View from S (1.of 51)

DEC 8 1980 Blue Hill Historic District (Clough House, #2) Blue Hill, Hancock, Maine Frank A. Beard 3/80 Me. Historic Preservation Comm.