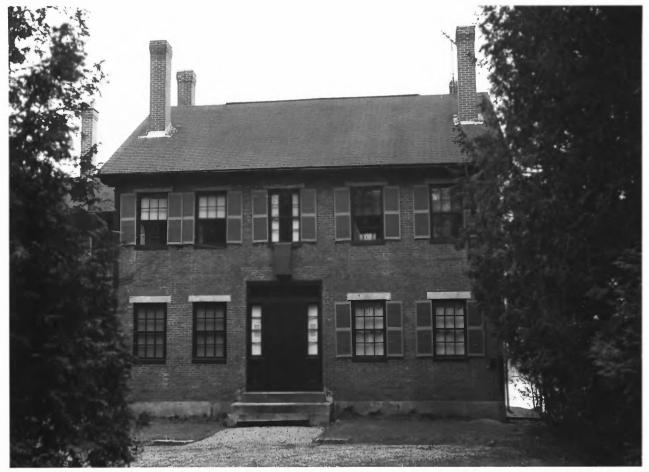

DEC 8 1980

Blue Hill Historic District (Kittredge House, #1) Blue Hill, Hancock, Maine Frank A. Beard 3/80

Me. Historic Preservation Comm.

View from S (1.of 51)

DEC 8 1980 Blue Hill Historic District (Clough House, #2) Blue Hill, Hancock, Maine Frank A. Beard 3/80 Me. Historic Preservation Comm.