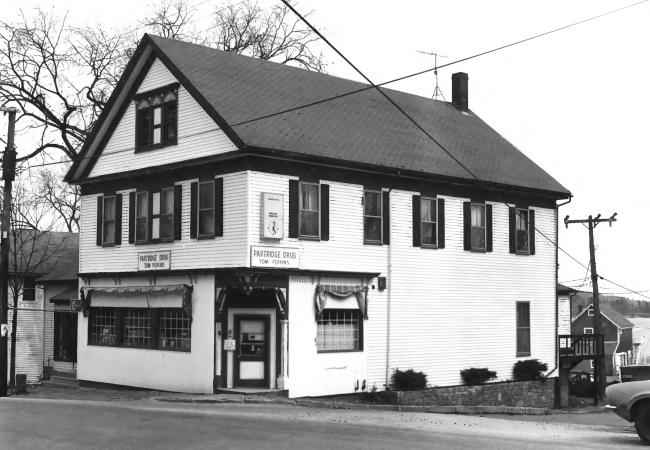

UEC 8 1980

Blue Hill Historic District (Pendleton House, #27)

Blue Hill, Hancock, Maine Frank A. Beard - 3/80 View from NE

Me. Historic Preservation Comm. (20 of 51) OCT 2 9 1980

UEU 8 1980

Blue Hill Historic District (Partidge Drugstore, #28) Blue Hill, Hancock, Maine Frank A. Beard 200 3/80

Me. Historic Preservation Comm.

View from NW

OCT 2 9 1980 (21 of 51)

Blue Hill Historic District ("Blacksmith Shop", #30) Blue Hill, Hancock, Maine Frank A. Beard 20, 3/80

Me. Historic Preservation Comm. View from SW