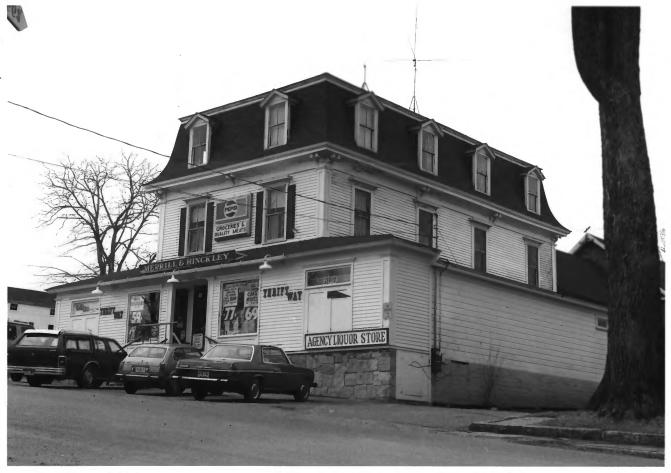

```
Blue Hill Historic District
(Merrill & Hinckley, #64).
Blue Hill, Hancock, Maine
```

Frank A. Beard 3/80

Me. Historic Preservation Comm. View from S

(40 of 51) OCT 2 9 1980

```
DEC 8 1980
Blue Hill Historic District
(George Stevens House, #65)
```