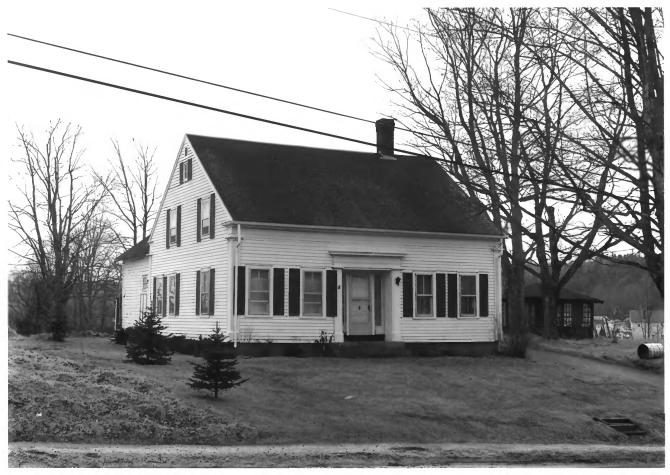

(Buildings, #52, 51) co... Blue Hill, Hancock, Maine Frank A. Beard 3/80 Me. Historic Preservation Comm. View from NW (33 of 51)

OCT 2 9 1980

```
Blue Hill Historic District
(Stover House, #53)
Blue Hill, Hancock, Maine
Frank A. Beard 3/80
Me. Historic Preservation Comm.
View from W
                   (34 of 51)
 OCT 2 9 1980
```