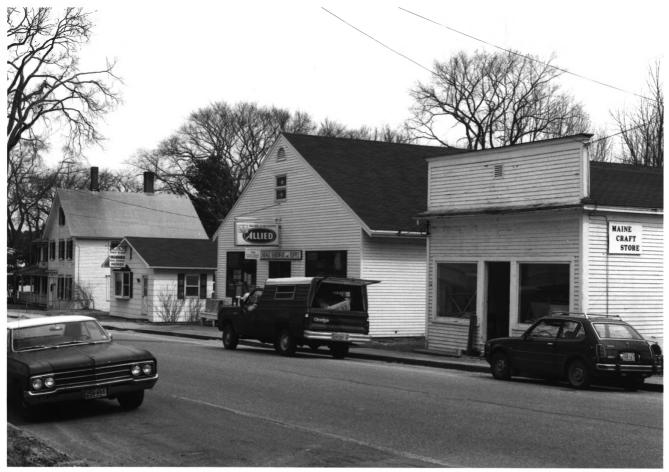

DEC 8 1980

Blue Hill Historic District ("Weekly Packet", #16)

Blue Hill, Hangock, Maine Frank A. Beard 40.3/80 Me. Historic Preservation Comm.

View from NW

(13 of 51) OCT 2 9 1980

```
Blue Hill Historic District
(Buildings, #18, 17)
Blue Hill, Hancock, Maine
Frank A. Beard 3/80
Me. Historic Preservation Comm.
View from N
                   (14 of 51)
     OCT 2 9 1980
```