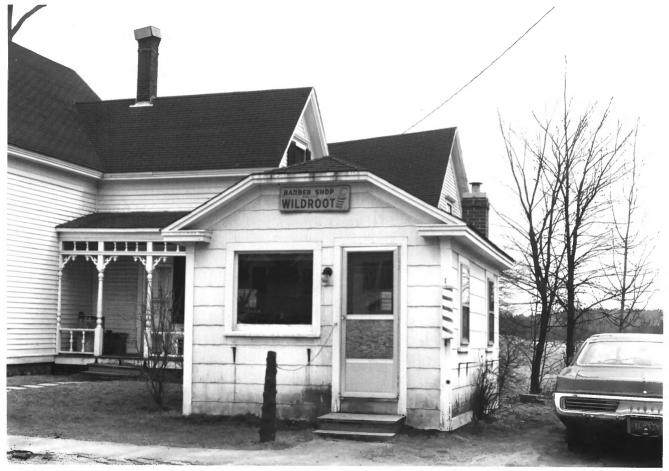

### DEC 8 1980

Blue Hill Historic District (Barber Shop, #36) Co. Blue Hill, Hancock, Maine Me. Historic Preservation Comm. Frank A. Beard 3/80 View from N (25 of 51) OCT 2 9 1980