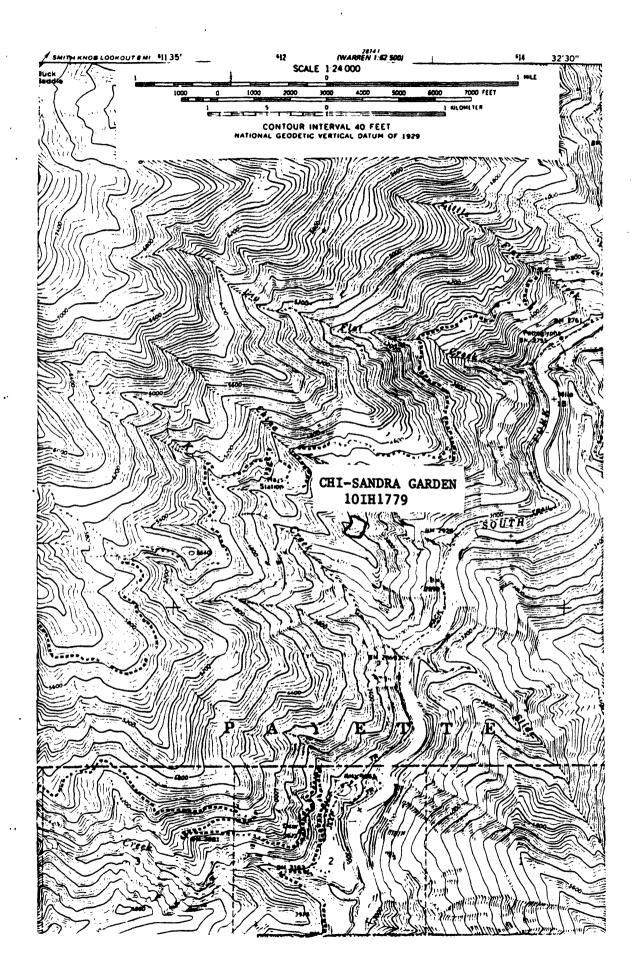

Describe present and historic physical appearance.

The Chi-Sandra Garden is located on China Mountain in the Warren Mining District of central Idaho. It occupies approximately 5 acres and is central in a series of three Chinese terraced gardens above the South Fork of the Salmon river. Remnants of an irrigation ditch indicate water was channeled from China Creek to this garden. Chi-Sandra Garden possesses qualities of location, design, workmanship and association that are needed by a Chinese terraced garden to attain listing on the National Register of Historic Places.

The Chi-Sandra Garden is located on a southeast facing slope. The site spans both sides of a ridge, giving the garden two different aspects. The 8 to 10 terraces on the north side of the ridge have an eastern exposure. The soil here is dark, with a heavy organic component, The area is sheltered by Ponderosa pine and Douglas fir. The terraces on the northern side of the ridge are more distinct since the succession of natural vegetation has retarded natural erosion.

The terraces on the south side of the ridge have a southern This area was constructed on a broader slope and the garden area is larger, composed of 15 or more terraces. The soil on this side of the ridge is sandy. The upper story is thinner here and more sunlight reaches these terraces. The southern garden terraces are less evident. The dry sandy soil has slumped and dense grasses cover the area. Traces of an irrigation ditch exist on the west perimeter of the site. This ditch carried water from China Creek south to the Chi-Sandra Above the ditch to the west, outside the Chi-Sandra Garden site boundaries lies the Old China Trail. On the edge of this trail a modified steel frying pan was located. The frying pan had been repaired with a straightened horseshoe, machine cut nails, a steel barrel hoop rivet and portions of a brass opium tin. This frying pan is probably part of a collection of artifacts from the Ah Toy Garden site below the Chi-Sandra Garden. No other artifacts were located in the Chi-Sandra Garden area.

The selection of the Chi-Sandra Garden site may have been determined by the location of two other garden sites on China Mountain. The central position of the Chi-Sandra Garden may have provided a rest stop between the upper and lower gardens. Chi-Sandra Garden was more isolated and protected and perhaps offered a slight variation in growing conditions.