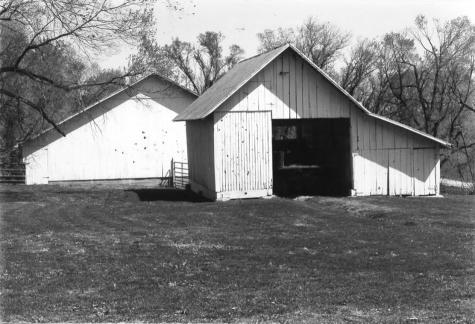

| Site # 25 <br>Photo # 7                    |           |                                       | nge Council<br>ucky 40601 |
|--------------------------------------------|-----------|---------------------------------------|---------------------------|
| Group Nomination _<br>Historic Property Na |           | estin Fo                              | MRA                       |
| Address S. Sido Fi Photographer            | C. Washan | 1 1 1 1 1 1 1 1 1 1 1 1 1 1 1 1 1 1 1 | m. C. 4 F 19              |
| Negative Location                          | KHC       | 1                                     |                           |
| View or Elevation _                        | eas side  | barn fro                              | MNE                       |
| Date Taken 4/8                             | 6         |                                       |                           |