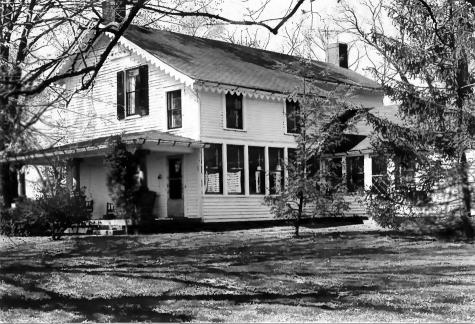

| Site # 20             | Kentucky Heritage Council           |
|-----------------------|-------------------------------------|
| Photo # 2             | Frankfort, Kentucky 40601           |
| Group Nomination      | Shelly Carry MRA                    |
| Historic Property Nam |                                     |
| Address 5.5120 Filedy | -Clark Sta. Rd. 1/2 mi E. of Ky 1+8 |
| Photographer C. Wa    | sham                                |
| Negative Location     | KHC                                 |
| View or Elevation     | view of house from north east       |
| Date Taken 486        |                                     |