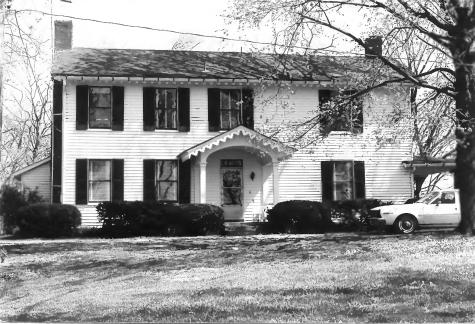

| Site #               | Kentucky Heritage Council          |
|----------------------|------------------------------------|
| Photo #              | Frankfort, Kentucky 40601          |
| Group Nomination _   | Shelby Courty MRA                  |
| Historic Property Na |                                    |
| Address 5 side find  | vClark sta. Rd. 1/2 mi E of Ky 148 |
| Photographer         |                                    |
| Negative Location _  | LHC.                               |
| View or Elevation _  | view of hase from South            |
| Date Taken 4/86      |                                    |