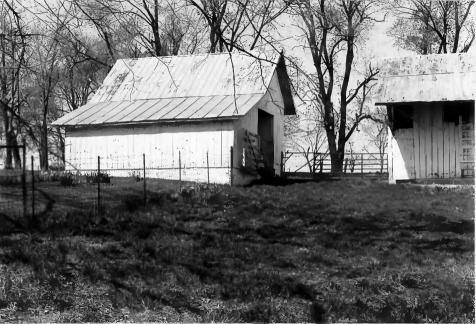

| Site # <u>70</u><br>Photo # <u>8</u>       | Kentucky Heritage Council<br>Frankfort, Kentucky 40601 |
|--------------------------------------------|--------------------------------------------------------|
| Group Nomination _<br>Historic Property Na | Shelly Count MRA  ame Pemberton Farm                   |
| Address S. Sido File Photographer          |                                                        |
| Negative Location View or Elevation        | KHC cost ride barn from SE                             |
| Date Taken 4/86                            |                                                        |