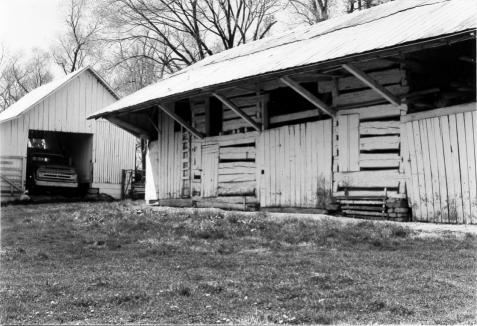

| Kentucky Heritage Council Frankfort, Kentucky 40601    |
|--------------------------------------------------------|
| Photo # 9                                              |
| Group Nomination Swels County MRA                      |
| Historic Property Name Pemberton Farm                  |
| Address 5. Sido Finchy-Clade Stall, 1/2 mi E. of KI 48 |
| Photographer C. Washam                                 |
| Negative Location KHC                                  |
| View or Elevation barn fram each                       |
| 1.0                                                    |
| Date Taken 4/86                                        |