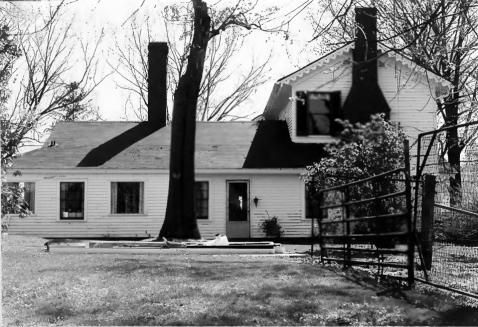

---

| Site # Kentucky Heritage Council                      |
|-------------------------------------------------------|
| Photo # 4 Frankfort, Kentucky 40601                   |
| Group Nomination Sheller Can MR                       |
| Historic Property Name Penuliffon Farm                |
| Address 5 Side Findry-Clark Sta. Rd, 1/2 mi Ed Ky 148 |
| Photographer C. William                               |
| Negative Location KHC                                 |
| View or Elevation New of house from west              |
| Date Taken 48                                         |
| y                                                     |