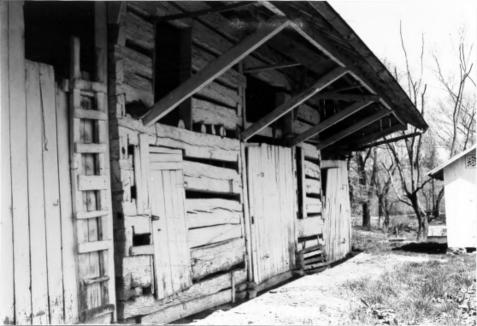

| Site # 20             | Kentucky Heritage Council<br>Frankfort, Kentucky 40601 |
|-----------------------|--------------------------------------------------------|
| Photo #6              |                                                        |
| Group Nomination      | Jolly County MRA                                       |
| Historic Property Nan | ne <u>femberton-arm</u>                                |
| Address & Side tive   | UClark Sta Rd. Emi. E. 5K4 148                         |
| Photographer C.       | Warkam                                                 |
| Negative Location     | KHC                                                    |
| View or Elevation     | comoins from east with burn                            |
|                       | teryst                                                 |
| Date Taken 486        | /                                                      |