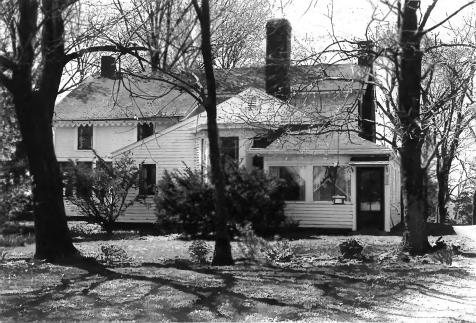

| Site # 20 Kentucky Heritage Council Frankfort, Kentucky 40601 |
|---------------------------------------------------------------|
| Group Nomination Thelay County MRA                            |
| Historic Property Name Remberm Farm                           |
| Address 5. Side Findry-Clark Sta Rd /2 mil Ex of K4/48        |
| Photographer C. Workam                                        |
| Negative Location KHC                                         |
| View or Elevation View of house from North                    |
|                                                               |
| Date Taken 48                                                 |