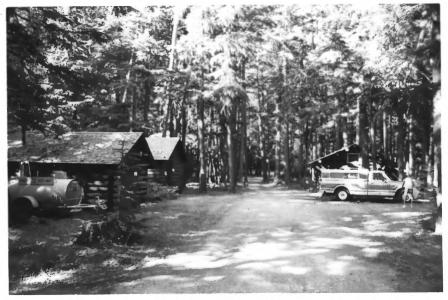

Denver, CO PHOTO NUMBER: 7

Lake McDonald Ranger Station Historic District LOCATION: Glacier National Park, MT PHOTOGRAPHER: Historical Research Associates DATE OF PHOTOGRAPH: August 1982 LOCATION OF NEGATIVE: Rocky Mountain Regional Office, National Park Service,

NAME: Fire Cache, Garage and Cabin--Upper

Denver, CO PHOTO NUMBER: 8

NAME: Pump House--Upper Lake McDonald Ranger Station Historic District LOCATION: Glacier National Park. MT PHOTOGRAPHER: Historical Research Associates DATE OF PHOTOGRAPH: August 1982 LOCATION OF NEGATIVE: Rocky Mountain Regional Office, National Park Service, Denver, CO PHOTO NUMBER: 9