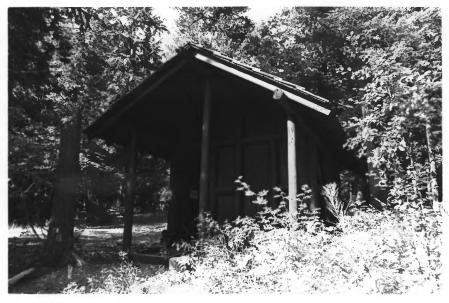

NAME: Woodshed--Upper Lake McDonald Ranger Station Historic District LOCATION: Glacier National Park, MT PHOTOGRAPHER: Historical Research Associates LOCATION OF NEGATIVE: Rocky Mountain Regional Office, National Park Service, Denver, CO PHOTO NUMBER: 4