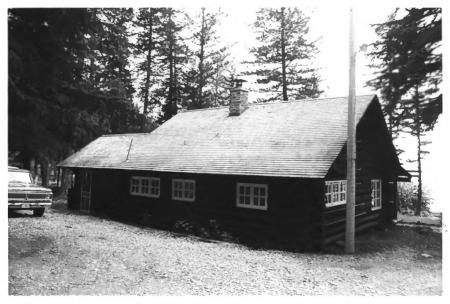

NAME: Ranger Station--Upper Lake McDonald Ranger Station Historic District LOCATION: Glacier National Park. MT PHOTOGRAPHER: Historical Research Associates LOCATION OF NEGATIVE: Rocky Mountain Regional Office, National Park Service, Denver, CO