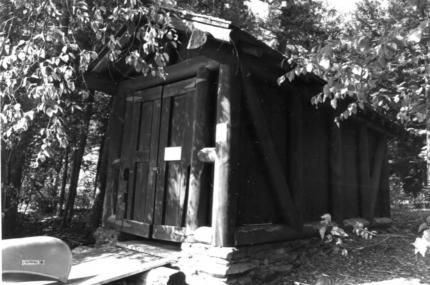

PHOTO NUMBER: 2

NAME: Cabin (Former Fire Cache) -- Upper Lake
McDonald Ranger Station Historic District
LOCATION: Glacier National Park, MT
PHOTOGRAPHER: Historical Research Associates

LOCATION OF NEGATIVE: Rocky Mountain
Regional Office, National Park Service,
Denver, CO
PHOTO NUMBER: 3