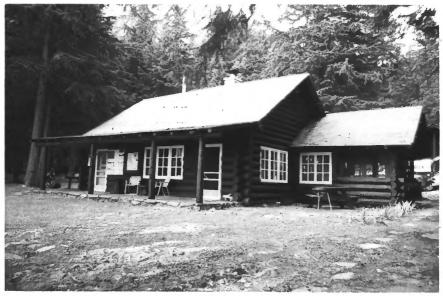

Ranger Station Historic District LOCATION: Glacier National Park, MT PHOTOGRAPHER: Historical Research Associates DATE OF PHOTOGRAPH: August 1982

NAME: Ranger Station--Upper Lake McDonald

LOCATION OF NEGATIVE: Rocky Mountain Regional Office, National Park Service, Denver, CO PHOTO NUMBER: 1