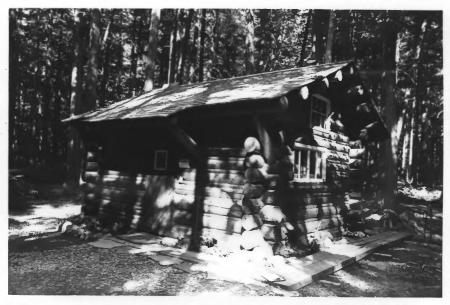

PHOTO NUMBER: 2

NAME: Cabin (Former Fire Cache) -- Upper Lake
McDonald Ranger Station Historic District
LOCATION: Glacier National Park, MT
PHOTOGRAPHER: Historical Research Associates

LOCATION OF NEGATIVE: Rocky Mountain
Regional Office, National Park Service,
Denver, CO
PHOTO NUMBER: 3