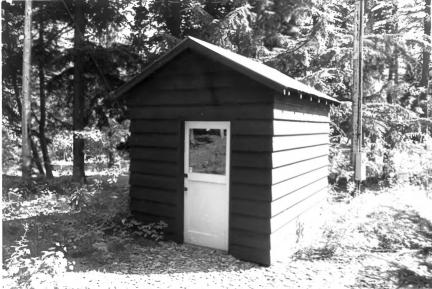

NAME: Woodshed--Upper Lake McDonald Ranger Station Historic District LOCATION: Glacier National Park, MT PHOTOGRAPHER: Historical Research Associates LOCATION OF NEGATIVE: Rocky Mountain Regional Office, National Park Service, Denver, CO PHOTO NUMBER: 4