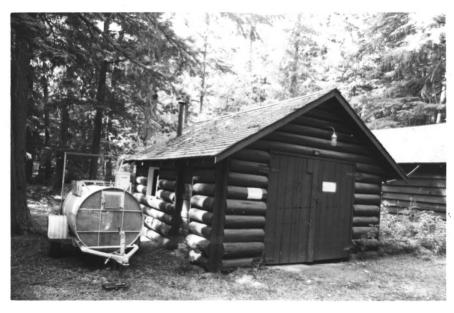

Denver, CO PHOTO NUMBER: 5

NAME: Garage--Upper Lake McDonald Ranger Station Historic District LOCATION: Glacier National Park MT PHOTOGRAPHER: Historical Research Associates DATE OF PHOTOGRAPH: August 1982 LOCATION OF NEGATIVE: Rocky Mountain Regional Office, National Park Service, Denver, CO PHOTO NUMBER: 6