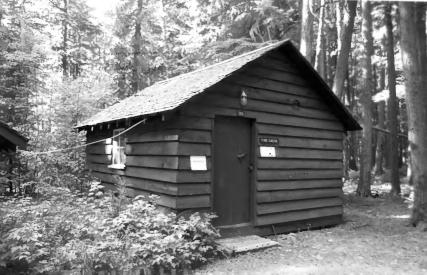

NAME: Fire Cache--Upper Lake McDonald Ranger Station Historic District LOCATION: Glacier National Park. MT PHOTOGRAPHER: Historical Research Associates DATE OF PHOTOGRAPH: August 1982 LOCATION OF NEGATIVE: Rocky Mountain Regional Office, National Park Service,