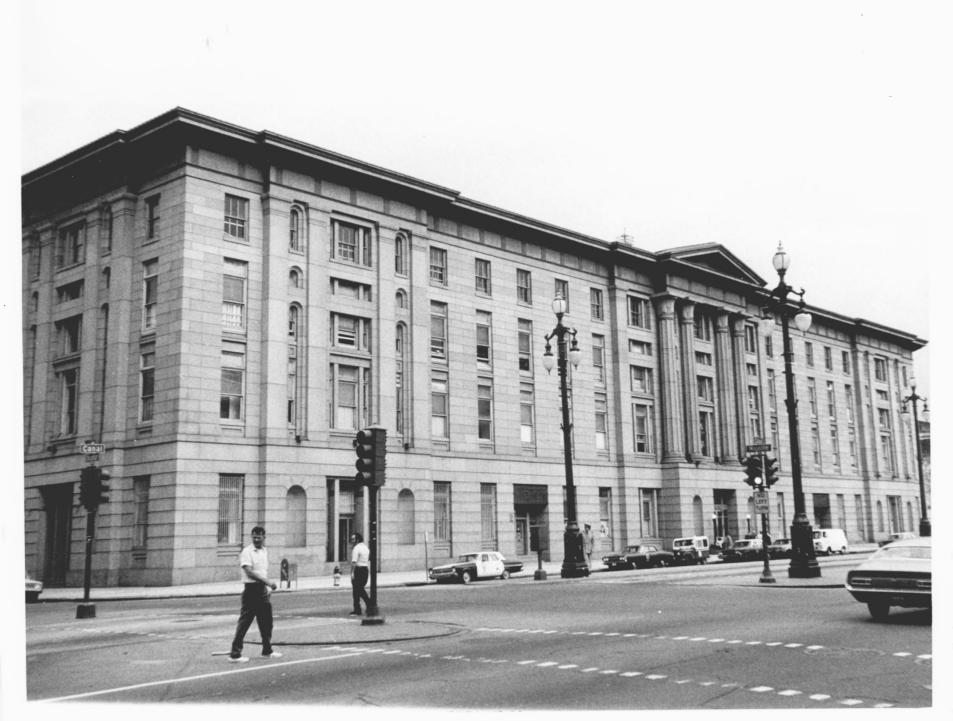

## NATIONAL REGISTER OF HISTORIC PLACES PROPERTY PHOTOGRAPH FORM

| (                       | Type all entries - attach to or enclose with p | photograph)                                  |
|-------------------------|------------------------------------------------|----------------------------------------------|
| 1. NAME                 |                                                |                                              |
| U.S. Custom House       | Old Post Office and Custon<br>House            | NUMERIC CODE (Assigned by NPS)  JUL 1 7 1974 |
| 2. LOCATION             | nouse                                          |                                              |
| Louisiana               | Orleans Parish                                 | New Orleans                                  |
| STREET AND NUMBER       |                                                |                                              |
| 423 Canal Street        |                                                |                                              |
| 3. PHOTO REFERENCE      |                                                |                                              |
| PHOTO CREDIT            | DATE                                           | General Services Administration              |
| Jon B. Blehar           | March 1973                                     | Washington, D.C.                             |
| 4. IDENTIFICATION       |                                                |                                              |
| View from the West show | ing the Canal street facade.                   | NOV 9 1973  NATIONA REGIST                   |
|                         |                                                | GPO 932-009                                  |