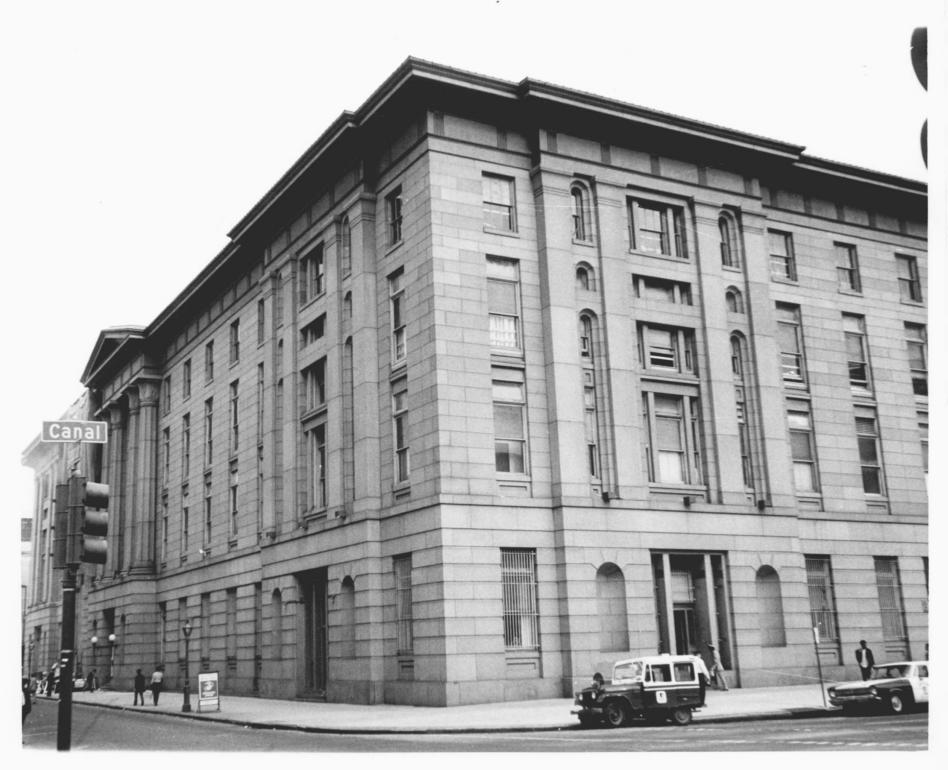

## NATIONAL REGISTER OF HISTORIC PLACES PROPERTY PHOTOGRAPH FORM

(Type all entries - attach to or enclose with photograph)

| 1. NAME                        |                                     |                                                   |
|--------------------------------|-------------------------------------|---------------------------------------------------|
| COMMON                         | AND/OR HISTORIC                     | NUMERIC CODE (Assigned by NPS)                    |
| U.S. Custom House              | Old Post Office and Custom<br>House | JUL 1 7 1974                                      |
| 2. LOCATION                    |                                     |                                                   |
| STATE                          | COUNTY                              | TOWN                                              |
| Louisiana                      | Orleans Parish                      | New Orleans                                       |
| STREET AND NUMBER              | STAILE                              | ,                                                 |
| 423 Canal Street               | BECCUE OF                           |                                                   |
| 3. PHOTO REFERENCE             | WELLINED N                          |                                                   |
| PHOTO CREDIT                   | DATE NOV 9 1973                     | NEGATIVE FILED AT                                 |
| Jon B. Blehar                  | March 1973 NATIONAL On              | General Services Administration Washington, D. C. |
| 4. IDENTIFICATION              | REGISTER                            |                                                   |
| DESCRIBE VIEW, DIRECTION, ETC. | 17/10                               |                                                   |