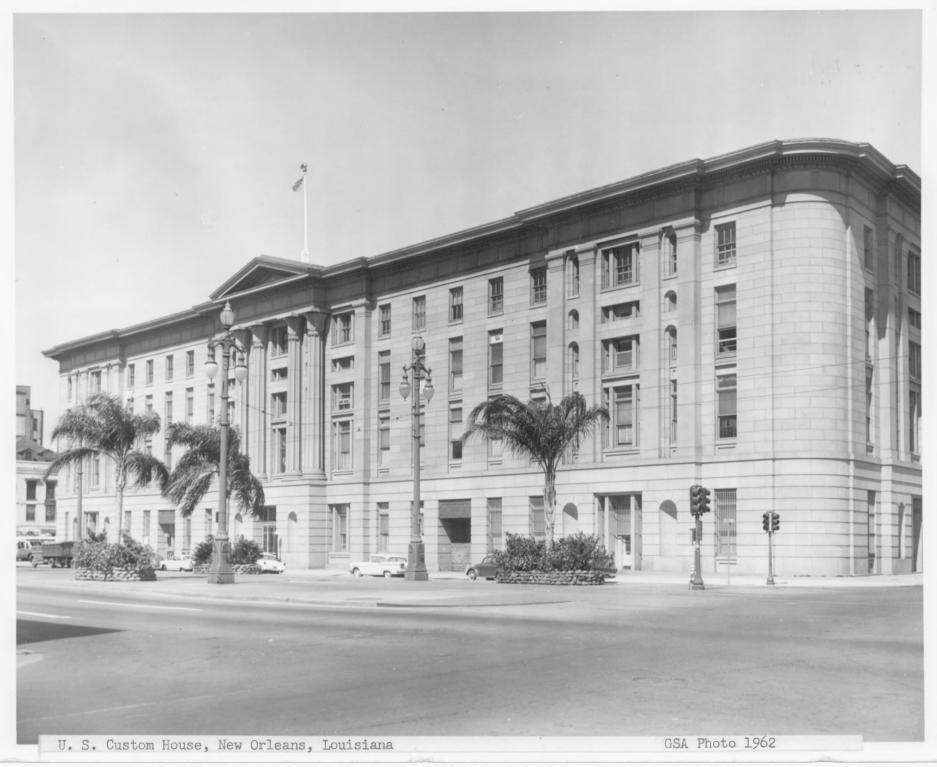

(11)

View from the south showing the Canal street facade (left) and the North Peters street facade (right).

U. S. Custom House, New Orleans, Louisiana

U. S. Coast Guard Photo 1974