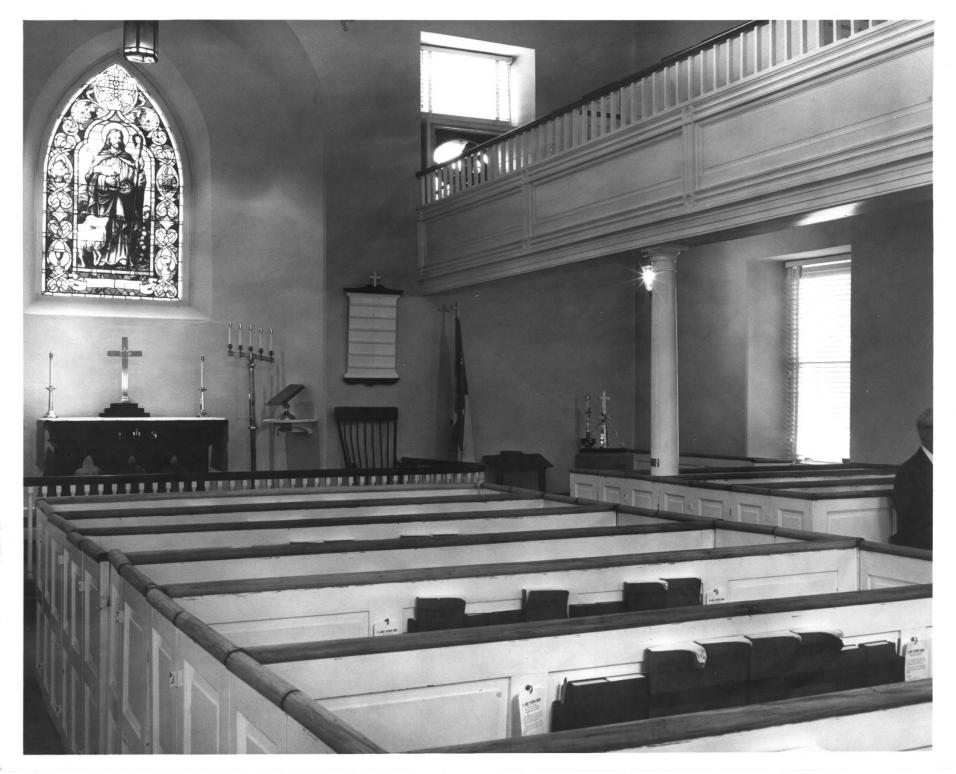

|         |



# R ш Ш S

#### UNITED STATES DEPARTMENT OF THE INTERIOR NATIONAL PARK SERVICE

### NATIONAL REGISTER OF HISTORIC PLACES PROPERTY PHOTOGRAPH FORM

(Type all entries - attach to or enclose with photograph)

| EN     | TRY NUMBER      | DATE |
|--------|-----------------|------|
|        | FOR NPS USE ONL | Υ.   |
|        | New Castle      |      |
| COUNTY |                 |      |
|        | Delaware        | 4    |
| STATE  |                 |      |

| STREET AND NUMBER:  Saint James Church Road  CITY OR TOWN:  Stanton  STATE:  Delaware  Delaware  PHOTO REFERENCE  PHOTO CREDIT: Edward F. Heite  DATE OF PHOTO: October 1972  NEGATIVE FILED AT:  Historic Registrar's Office, Hall of Record, Dover; Delaware  4. DENTIFICATION  DESCRIBE VIEW, DIRECTION, ETC.