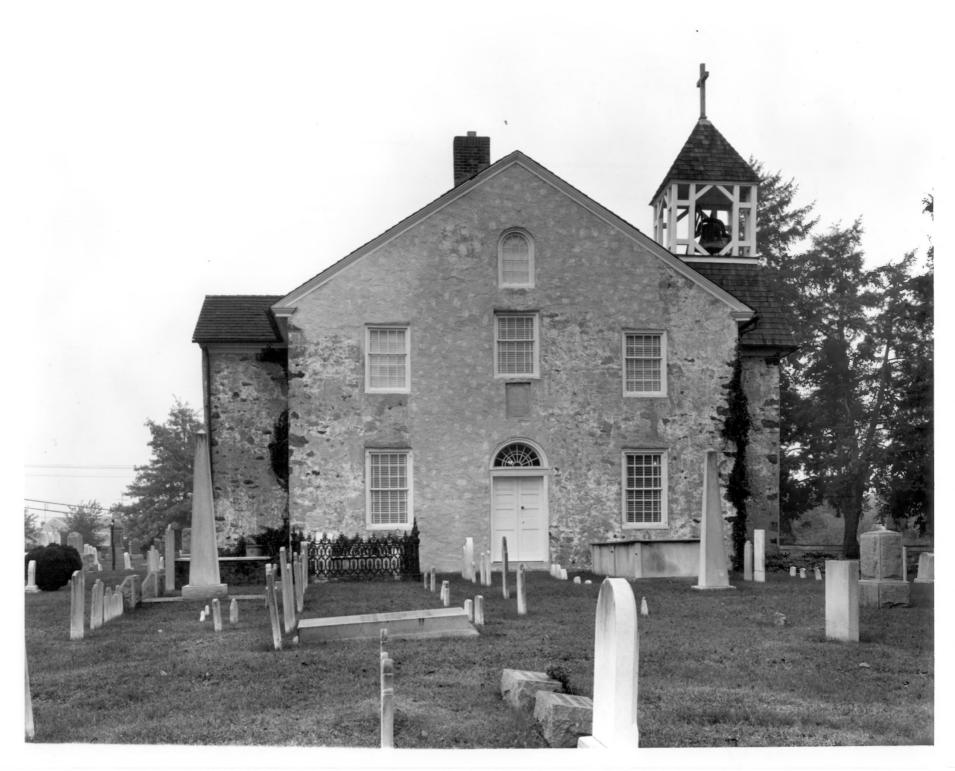

| (Type all entries - attach to or enclose with ph  | otograph)  | ENTRY NUMBER         | DATE   |
|---------------------------------------------------|------------|----------------------|--------|
| (Type all entities - attach to of enclose with ph | Ologiapii) | MAY.                 | 8 1973 |
| 1. NAME                                           | 4,11       |                      |        |
| common: Saint James Church                        |            |                      |        |
| AND/OR HISTORIC:                                  |            |                      |        |
| 2. LOCATION                                       |            |                      |        |
| STREET AND NUMBER:                                |            |                      |        |
| Saint James Church Road                           |            |                      |        |
| CITY OR TOWN:                                     |            |                      |        |
| Stanton                                           |            |                      |        |
| STATE: CODE                                       | COUNTY:    |                      | CODE   |
| Delaware 10                                       | l N        | lew Castle           | 003    |
| 3. PHOTO REFERENCE                                |            |                      |        |
| PHOTO CREDIT: Edward F. Heite                     |            |                      |        |
| DATE OF PHOTO: October 1972                       |            |                      |        |
| NEGATIVE FILED AT:                                |            | 2                    | 5      |
| Historic Registrar's Office, Hall of              | of Records | Dover, Belaware      | 3      |
| 4. IDENTIFICATION                                 |            | /0/ 1/CF1/1          | 0,/    |
| DESCRIBE VIEW, DIRECTION, ETC.                    |            | MAR 2                | 11     |
|                                                   |            | MAR 2 2 18           | 772    |
| View of facade from the south.                    |            | NATIONAL<br>REGISTAL |        |
|                                                   |            | GIST AL              | 100    |
|                                                   |            |                      |        |
|                                                   |            | 1/1/                 | 10/    |