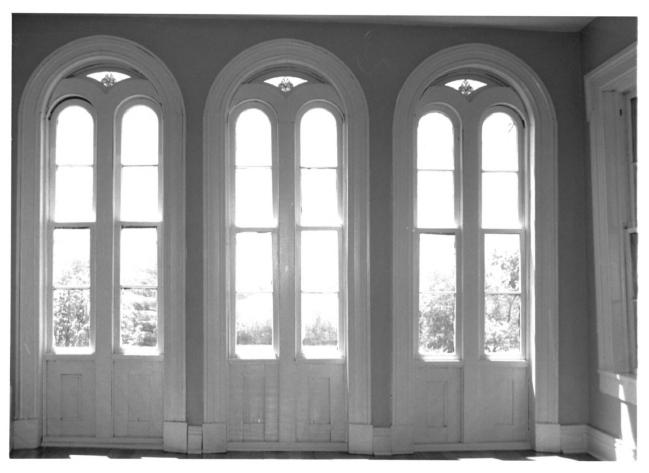

## Neg. Tenn. Historical Commission Smith, Christopher H., House Spring Street and McClure Street

Clarksville, Montgomery County, TN
Photo: T.H. Winn
Date: January 1986
Neg.: Tennessee Historical Commission

Nashville, Tennessee
Interior detail of second story windows
#14 of 15

Smith, Christopher H., House Spring Street and McClure Street Clarksyille, Montgomery County, TN Photo: T.H. Winn Date: January 1986 Neg.: Tennessee Historical Commission Nashville, Tennessee Outbuilding, facing south #15 of 15