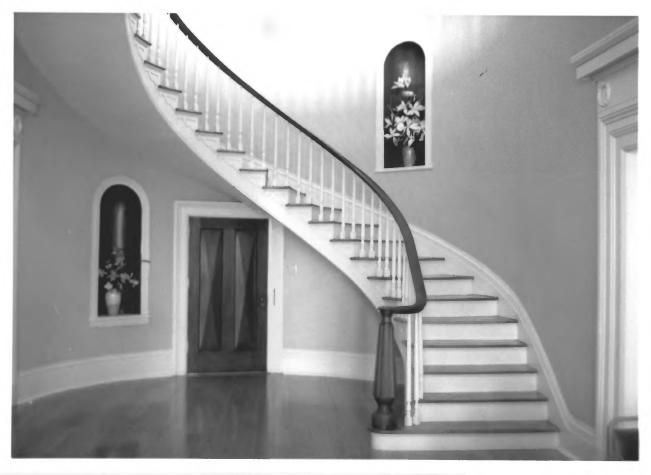

Smith, Christopher H., House Spring Street and McClure Street Clarksville, Montgomery County, TN Photo: T.H. Winn Date: January 1986 Neg.: Tennessee Historical Commission Nashville, Tennessee Interior detail of stairway #12 of 15

Smith, Christopher H., House Spring Street and McClure Street Clarksville, Montgomery County, TN Photo: T.H. Winn Date: January 1986 Neg.: Tennessee Historical Commission Nashville, Tennessee Interior detail of stairway #13 of 15