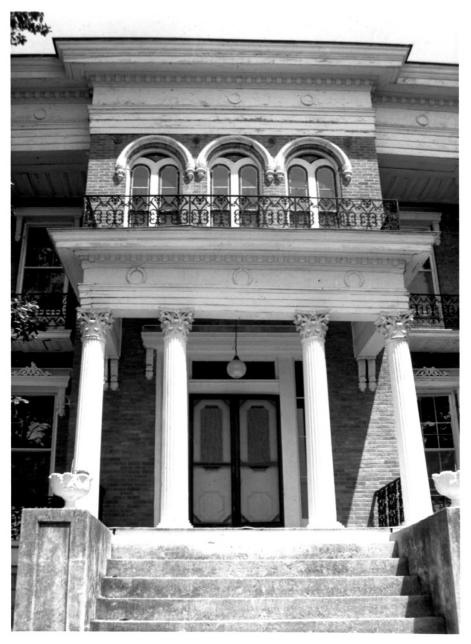

Smith, Christopher H., House Spring Street and McClure Street Clarksville, Montgomery County, TN Photo: T.H. Winn Date. January 1986 Neg.: Tennessee Historical Commission Nashville, Tennessee Detail of west facade entrance #5 of 15