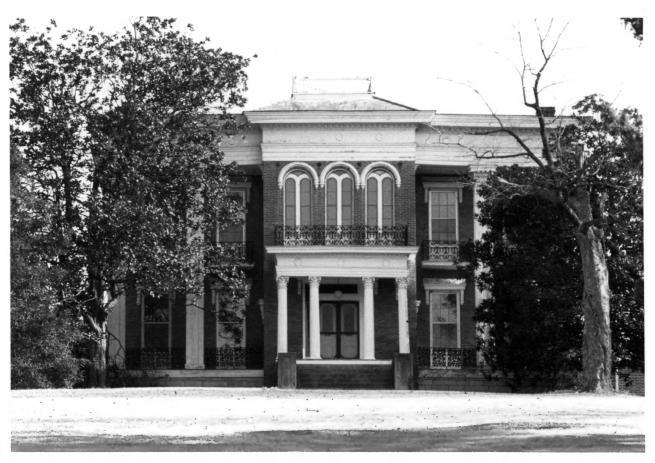

Smith, Christopher H., House Spring Street and McClure Street Clarksville, Montgomery County, TN Photo: T.H. Winn Date: January 1986 Neg.: Tennessee Historical Commission Nashville, Tennessee West facade, facing east