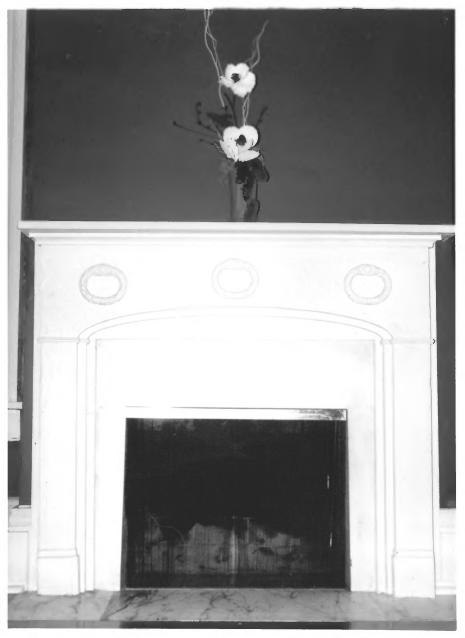

Smith, Christopher H., House Spring Street and McClure Street Clarksyille, Montgomery County, TN Photo: T.H. Winn Date: January 1986 Neg.: Tennessee Historical Commission Nashville, Tennessee Interior detail of fireplace #11 of 15