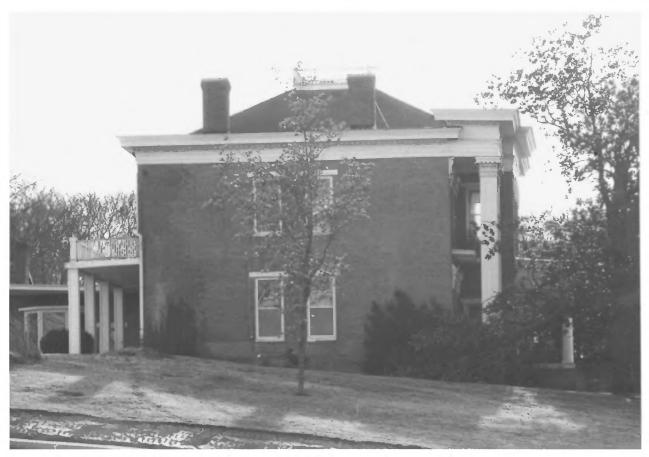

Smith, Christopher H., House Spring Street and McClure Street Clarksville, Montgomery County, TN Photo: T.H. Winn Date: January 1986 Neg.: Tennessee Historical Commission Nashville, Tennessee North elevation, facing south

Smith, Christopher H., House Spring Street and McClure Street Clarksville, Montgomery County, TN Photo: T.H. Winn Date: January 1986 Neg.: Tennessee Historical Commission Nashville, Tennessee East elevation, facing west #3 of 15

Smith, Christopher H., House Spring Street and McClure Street Clarksville, Montgomery County, TN Photo: T.H. Winn Date: January 1986 Neg.: Tennessee Historical Commission Nashville, Tennessee South elevation, facing north