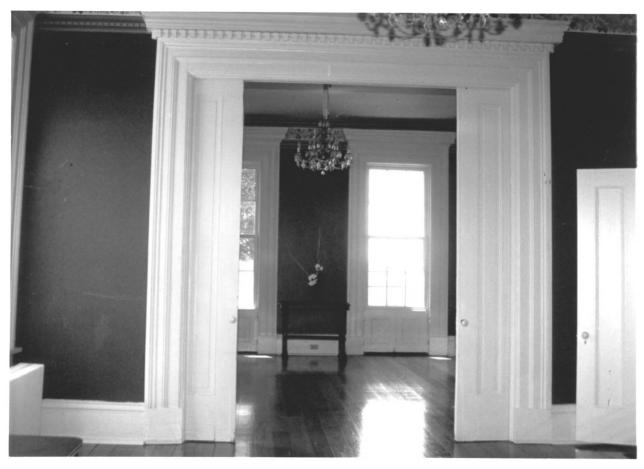

Neg. Tenn. Historical Commission Smith, Christopher H., House Spring Street and McClure Street Clarksville, Montgomery County, TN Photo: T.H. Winn Date: January 1986 Neg.: Tennessee Historical Commission Nashville, Tennessee Interior detail of pocket doors #9 of 15