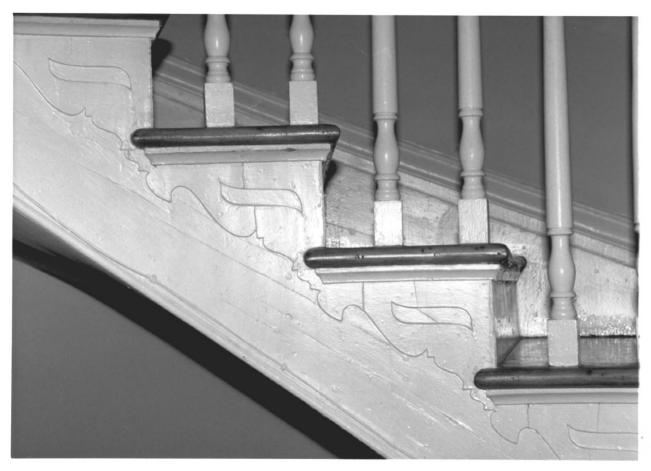

Smith, Christopher H., House Spring Street and McClure Street Clarksville, Montgomery County, TN Photo: T.H. Winn Date: January 1986 Neg.: Tennessee Historical Commission Nashville, Tennessee Interior detail of stairway #12 of 15

Smith, Christopher H., House Spring Street and McClure Street Clarksville, Montgomery County, TN Photo: T.H. Winn Date: January 1986 Neg.: Tennessee Historical Commission Nashville, Tennessee Interior detail of stairway #13 of 15