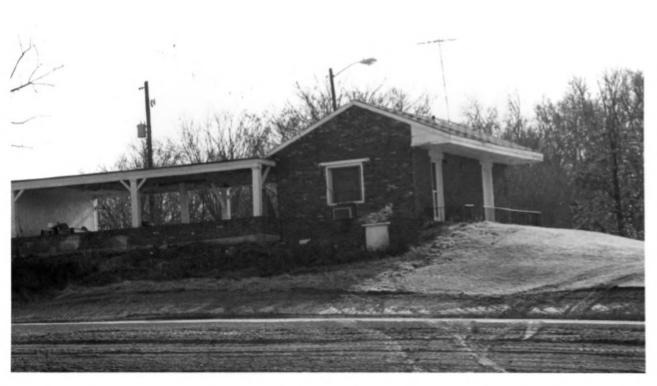

Nashville, Tennessee
Interior detail of second story windows
#14 of 15

Smith, Christopher H., House Spring Street and McClure Street Clarksyille, Montgomery County, TN Photo: T.H. Winn Date: January 1986 Neg.: Tennessee Historical Commission Nashville, Tennessee Outbuilding, facing south #15 of 15