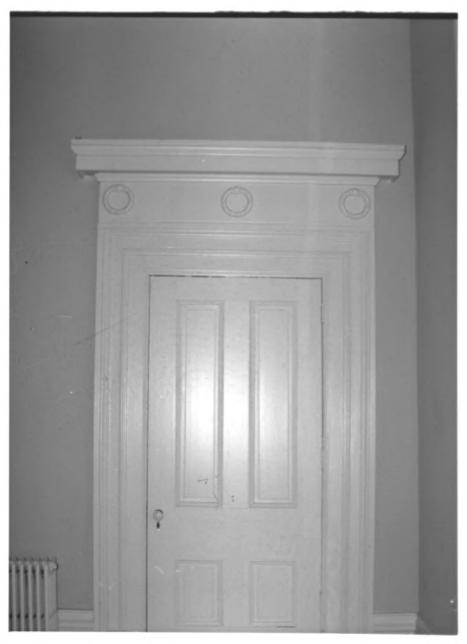

|                                                                                                                                                                                                 | Neg.            |
|-------------------------------------------------------------------------------------------------------------------------------------------------------------------------------------------------|-----------------|
|                                                                                                                                                                                                 | Tennessee       |
| Smith, Christopher H., House Spring Street and McClure Street Clarksville, Montgomery County, TN Photo: T.H. Winn Date: January 1986 Neg.: Tennessee Historical Commission Nashville, Tennessee | Historical Comm |
| Interior detail of door<br>#10 of 15                                                                                                                                                            | Commission      |