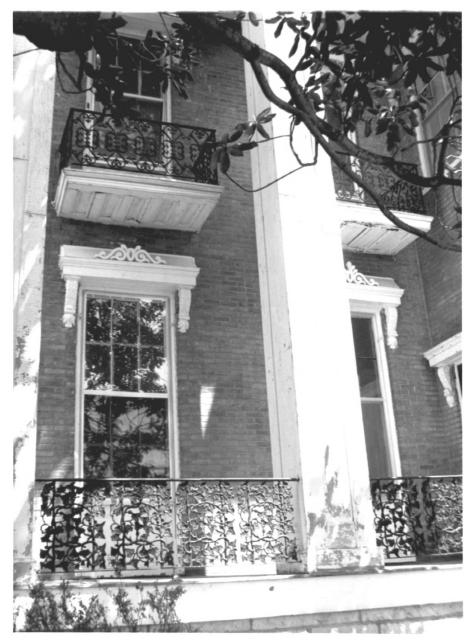

Smith, Christopher H., House Spring Street and McClure Street Clarksville, Montgomery County, TN Photo: T.H. Winn Date: January 1986 Neg.: Tennessee Historical Commission Nashville, Tennessee Detail of windows on west facade #6 of 15.