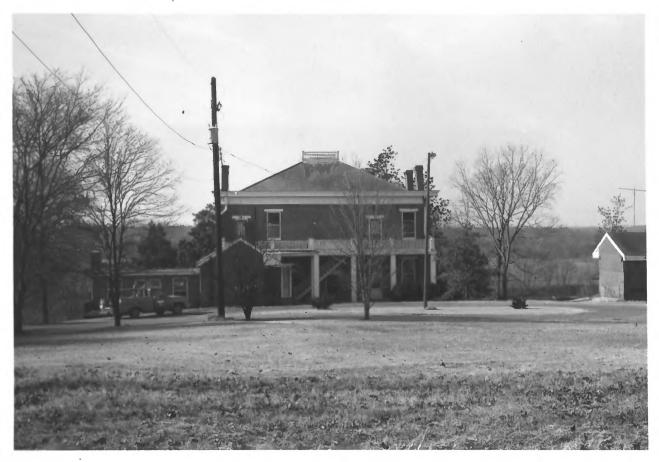

Smith, Christopher H., House Spring Street and McClure Street Clarksville, Montgomery County, TN Photo: T.H. Winn Date: January 1986 Neg.: Tennessee Historical Commission Nashville, Tennessee East elevation, facing west #3 of 15

Smith, Christopher H., House Spring Street and McClure Street Clarksville, Montgomery County, TN Photo: T.H. Winn Date: January 1986 Neg.: Tennessee Historical Commission Nashville, Tennessee South elevation, facing north