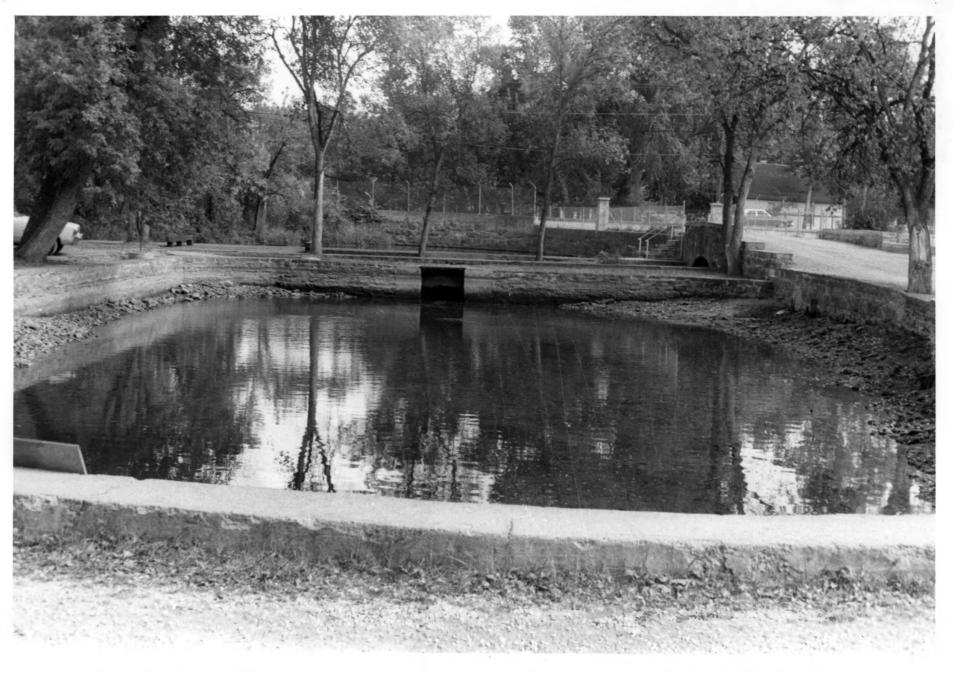

Spearfish, SD Lawrence County, S.D. Main Rearing Pool JAN 171977 Camera facing Northeast Scott Gerloff-photographer Historical Preservation Center DOE 5-19-78 September 1975 Photo #475

```
Spearfish Fish Hatchery
Rearing Pools Lawrence County AN 17 1977
Camera facing Southwest
Scott Gerloff-photographer
Historical Preservation Center
                                   D.D.€
MAY 19 1978
September 1975
Photo #595
```