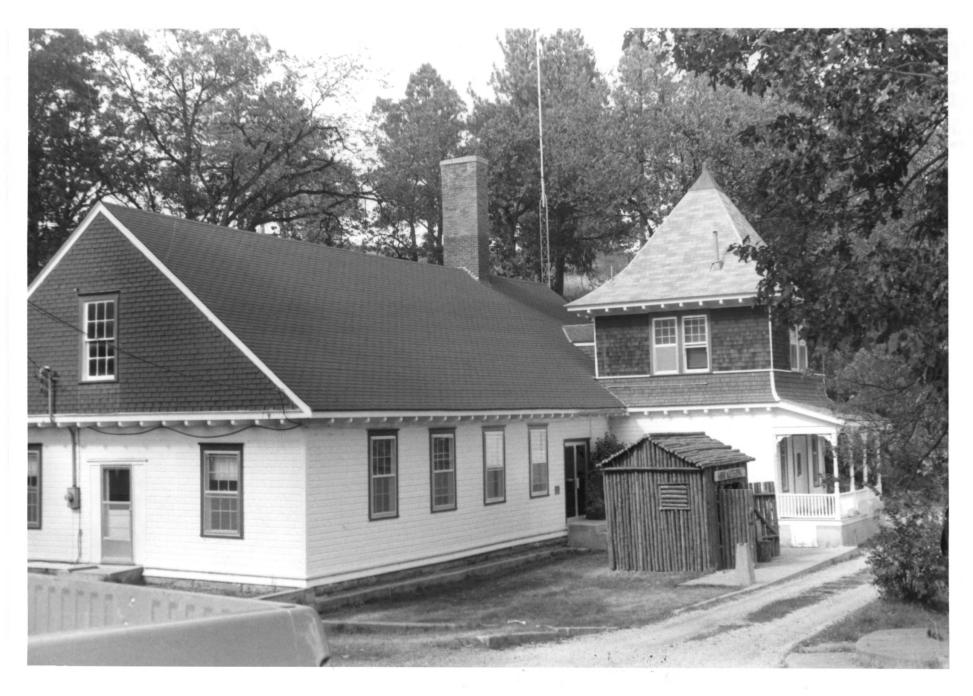

Spearfish Fish Hatchery Spearfish, SD Lawrence County, S.D. Main building and addition JAN 17 1977 Camera facing Southwest Scott Gerloff-photographer Historical Preservation Center September 1975 Photo #245