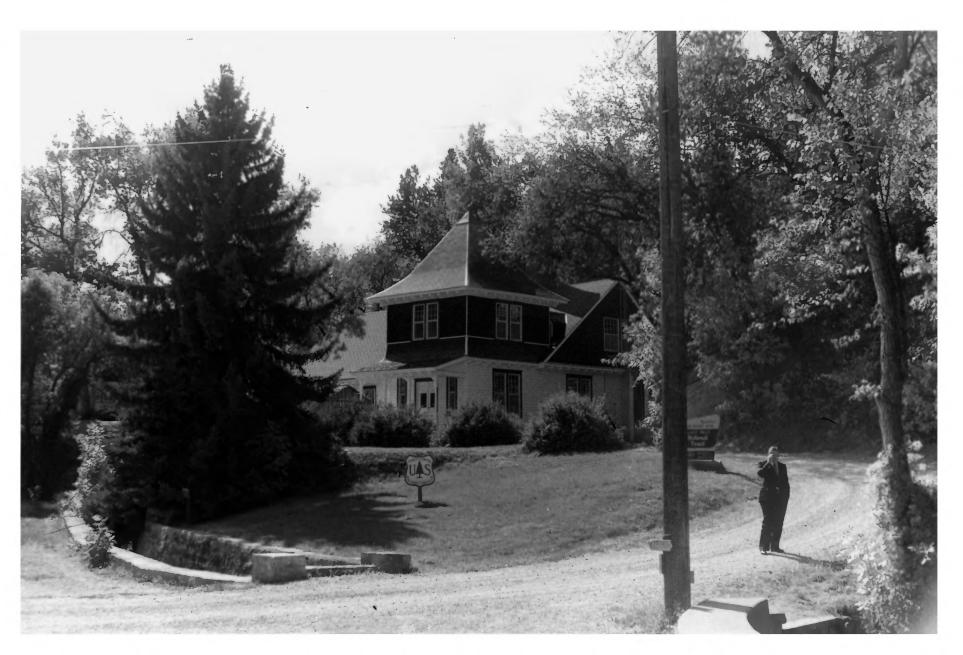

Spearfish Fish Hatchery Spearfish, SD Lawrence County, S.D. Main building JAN 17 1977 Camera facing Southeast Scott Gerloff-photographer Historical Preservation Center DOE September 1975 MAY 1 9 1978 Photo #1 45