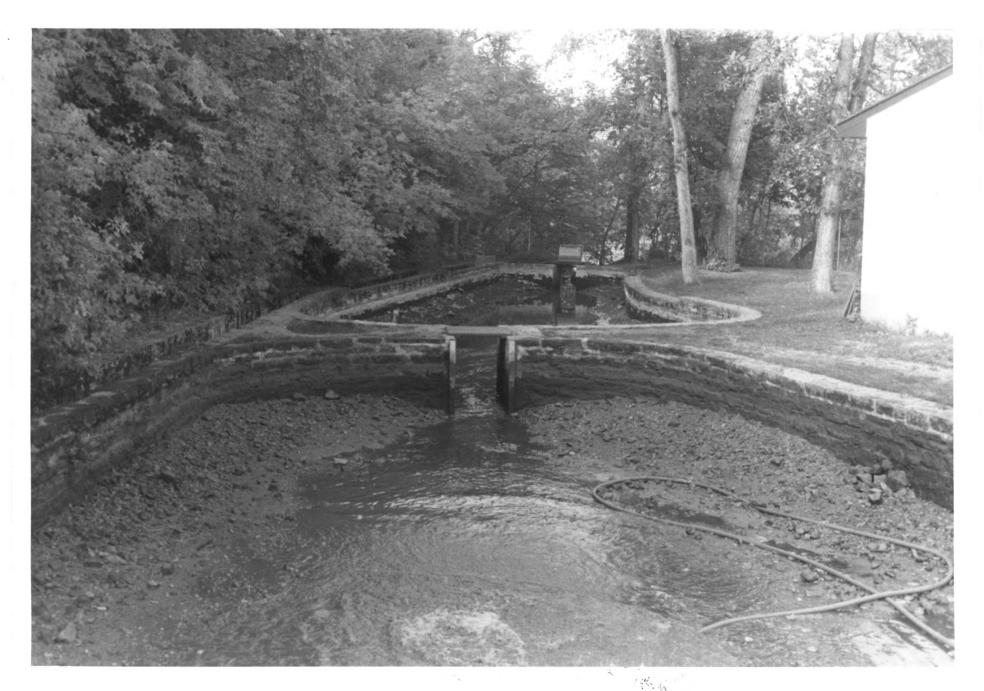

Spearfish, SD Lawrence County, S.D. Main Rearing Pool JAN 171977 Camera facing Northeast Scott Gerloff-photographer Historical Preservation Center DOE 5-19-78 September 1975 Photo #475

```
Spearfish Fish Hatchery
Rearing Pools Lawrence County AN 17 1977
Camera facing Southwest
Scott Gerloff-photographer
Historical Preservation Center
                                   D.D.€
MAY 19 1978
September 1975
Photo #595
```