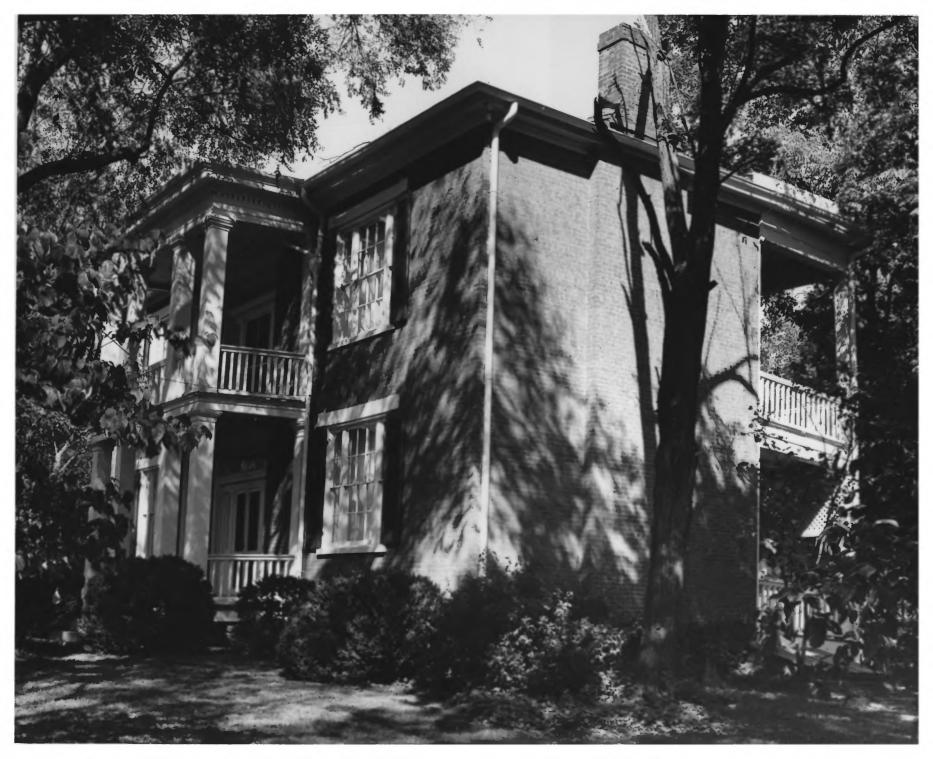

Photo No. 1

APR 21 1976

William son County Name: Glen Echo

Location: near Franklin, TN

Photographer: Norris Collins

Date: October, 1975

Neg: Norris Collins Photographers Murfreesboro, Road, Nashville, TN

View: View of West and South sides

looking northeast

Photo No. 2

APR 21 1976