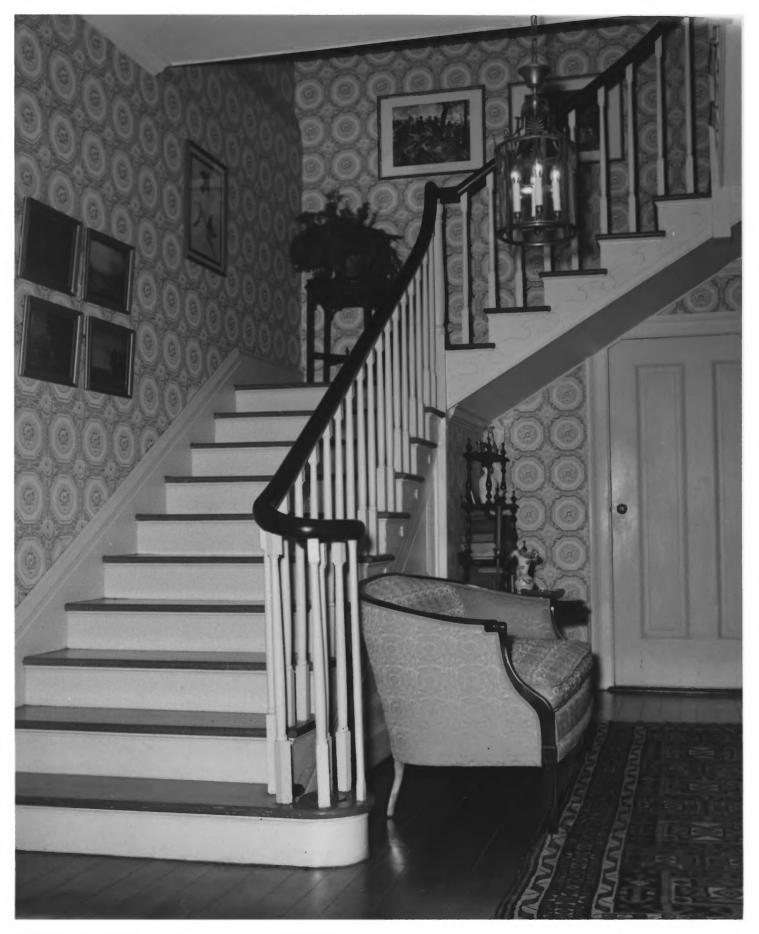

son County Name: Glen Echo

Location: near Franklin, TN

Photographer: Norris Collins

Date: October, 1975

Neg: Norris Collins Photographers Murfreesboro, Road, Nashville, TN

View: View of West and South sides

looking northeast

Photo No. 2

APR 21 1976



## Williamson County Name: Glen Echo

Location: near Franklin, TN Photographer: Norris Collins

Date: October, 1975

Neg: Norris Collins Photographers Murfreesboro Road, Nashville, TN

View: View of north elevation looking southeast

Photo No. 3

APR 2 1 1976 1976



Williamson County

Name: Glen Echo

Location: near Franklin, TN Photographer: Norris Collins

Date: October, 1975

Negl Norris Collins Photographers Murfreesboro Road, Nashville, TN

View: View of rear attached ell looking

northwest

Photo No. 4

APR 21 1976 NOV 7 1976



William son County
Name: Glen Echo

Location: near Franklin, TN Photographer: Norris Collins

Date: October, 1975

Neg: Norris Collins Photographers
Murfreesboro Road, Nashville, TN

View: Interior Detail: staircase

Photo No. 5

APR 2 1 1976 NOV 7 1976