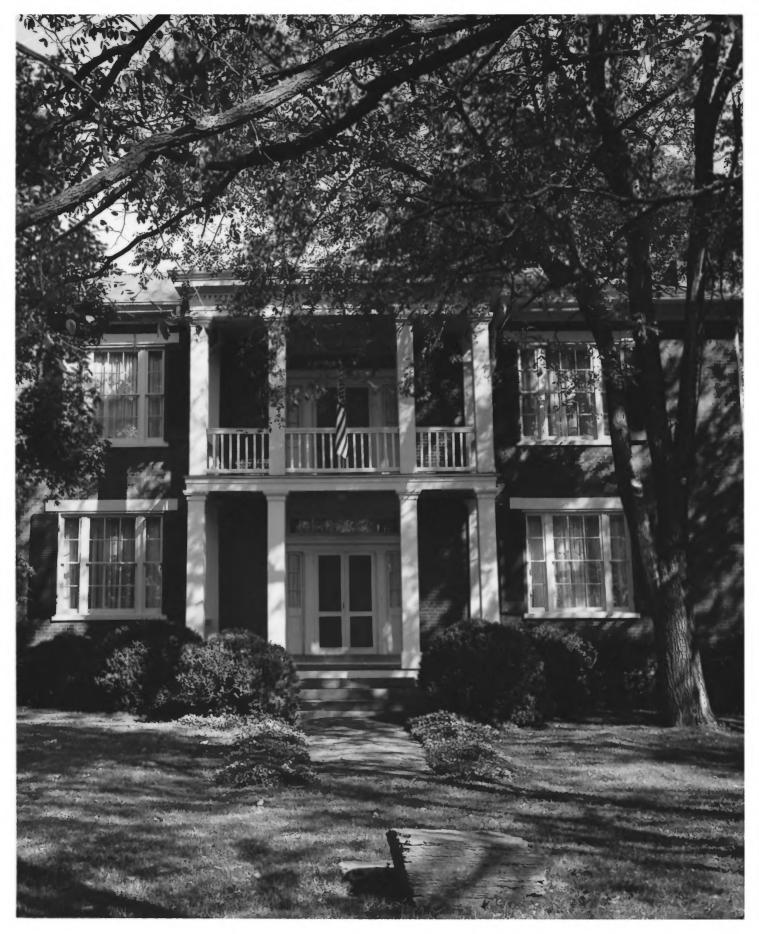

## Williamson County Name: Glen Echo

Location: near Franklin, TN Photographer: Norris Collins

Date: October, 1975

Neg: Norris Collin Photographers

Murfreesboro Road, Nashville, TN View: View of West (front) Elevation