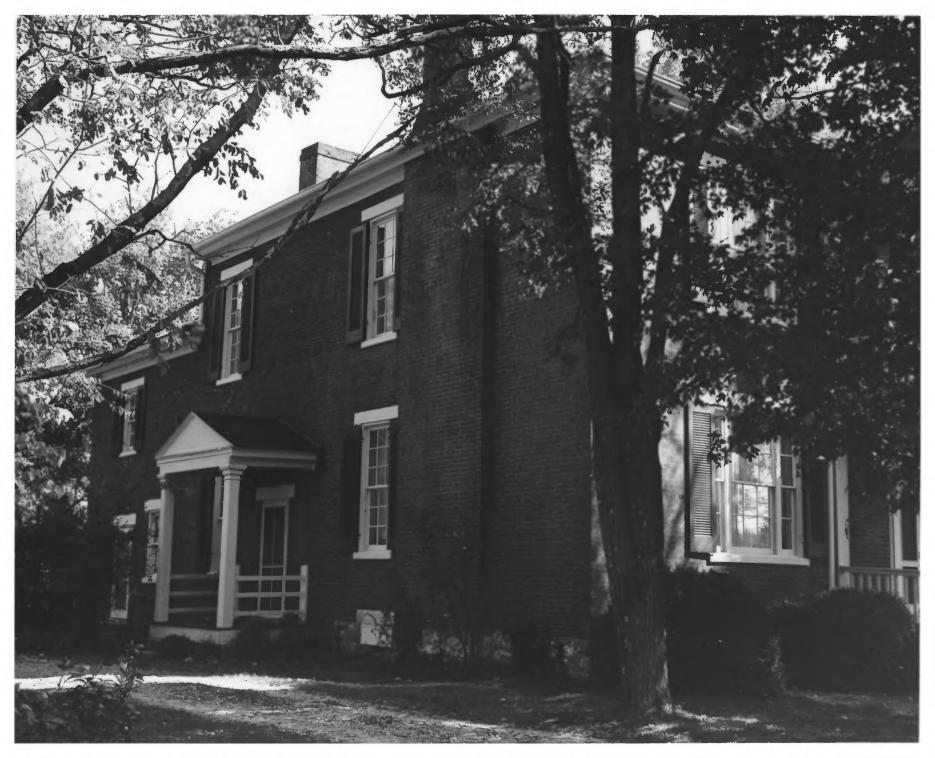

## Williamson County Name: Glen Echo

Location: near Franklin, TN Photographer: Norris Collins

Date: October, 1975

Neg: Norris Collins Photographers Murfreesboro Road, Nashville, TN

View: View of north elevation looking southeast