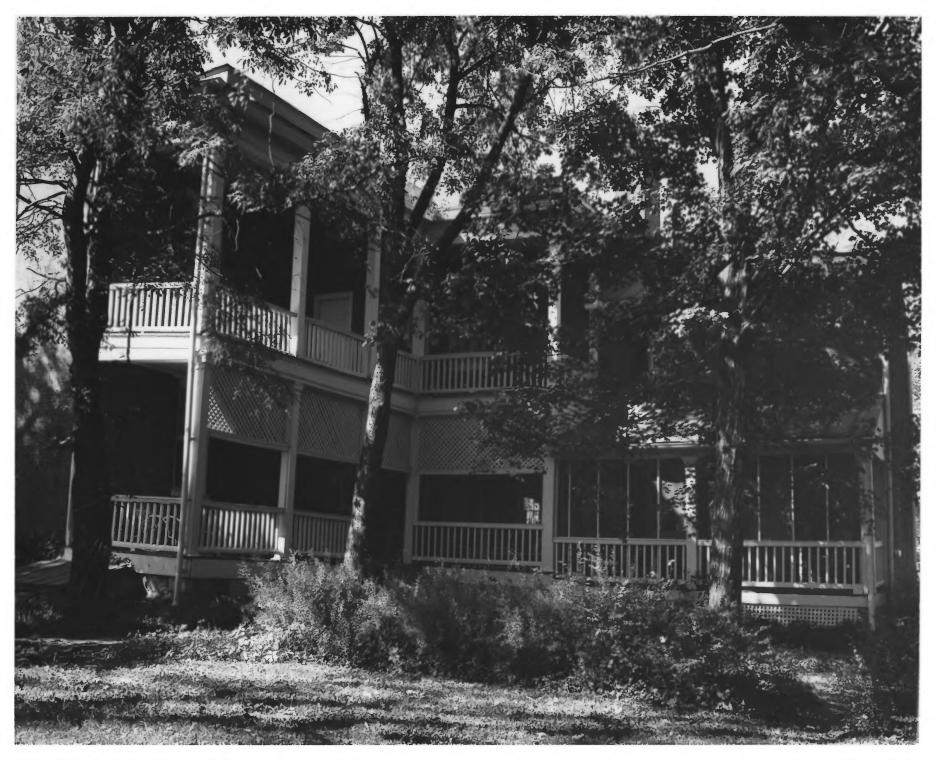

Photo No. 3

APR 2 1 1976 1976

Williamson County

Name: Glen Echo

Location: near Franklin, TN Photographer: Norris Collins

Date: October, 1975

Negl Norris Collins Photographers Murfreesboro Road, Nashville, TN

View: View of rear attached ell looking

northwest

Photo No. 4

APR 21 1976 NOV 7 1976

William son County
Name: Glen Echo

Location: near Franklin, TN Photographer: Norris Collins

Date: October, 1975

Neg: Norris Collins Photographers
Murfreesboro Road, Nashville, TN