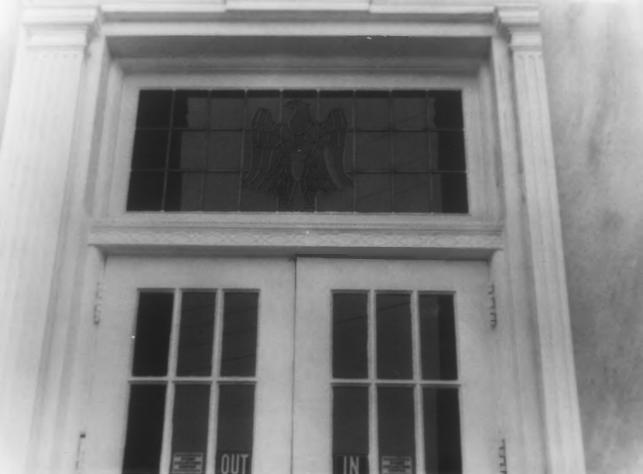

U. S. Post Office Building Rossville, Georgia Photographer: L. Lockhart Date taken: 1982 Negative Location: Memphis FREBO Office View to Right of Front Photograph No. 1

SSVILLE GEORGIA 30

U. S. Post Office Building Rossville, Georgia Photographer: L. Lockhart Date taken: 1982 Negative Location: Memphis FREBO Office, Memphis, TN View of Entrance and Transom with Eagle Emblem Photograph No. #2

U S. Post Office Building Rossville, Georgia Photographer: L Lockhart Date taken: 1982 Negative Location: Memphis FREBO Office, Memphis, TN View of Entrance and Transom with Eagle Emblem Photograph No. 43