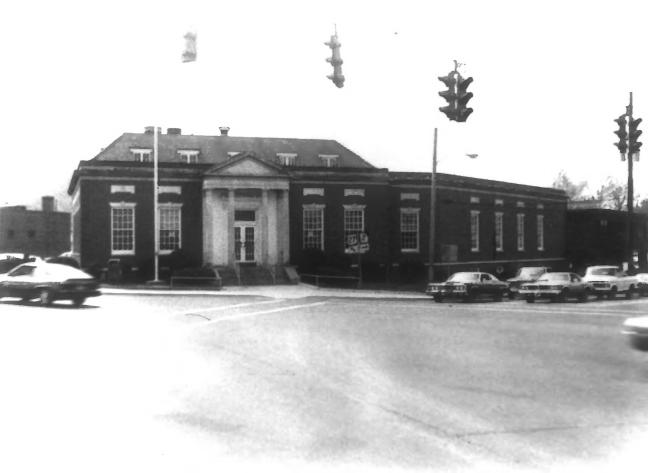

U. S. Post Office Building Rossville, Georgia Photographer: L. Lockhart Date taken: 1982 Negative Location: Memphis FREBO Office View to Right of Front Photograph No. 1

SSVILLE GEORGIA 30

U. S. Post Office Building Rossville, Georgia Photographer: L. Lockhart Date taken: 1982 Negative Location: Memphis FREBO Office, Memphis, TN View of Entrance and Transom with Eagle Emblem Photograph No. #2