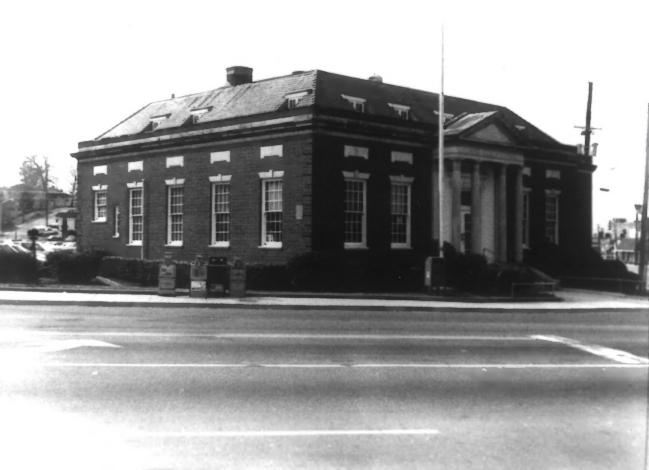

U. S. Post Office Building Rossville, Georgia Photographer: L. Lockhart Date taken: 1982 Negative Location: Memphis FREBO Office View to Right of Front Photograph No. 1

SSVILLE GEORGIA 30

U. S. Post Office Building Rossville, Georgia Photographer: L. Lockhart Date taken: 1982 Negative Location: Memphis FREBO Office, Memphis, TN View of Entrance and Transom with Eagle Emblem Photograph No. #2