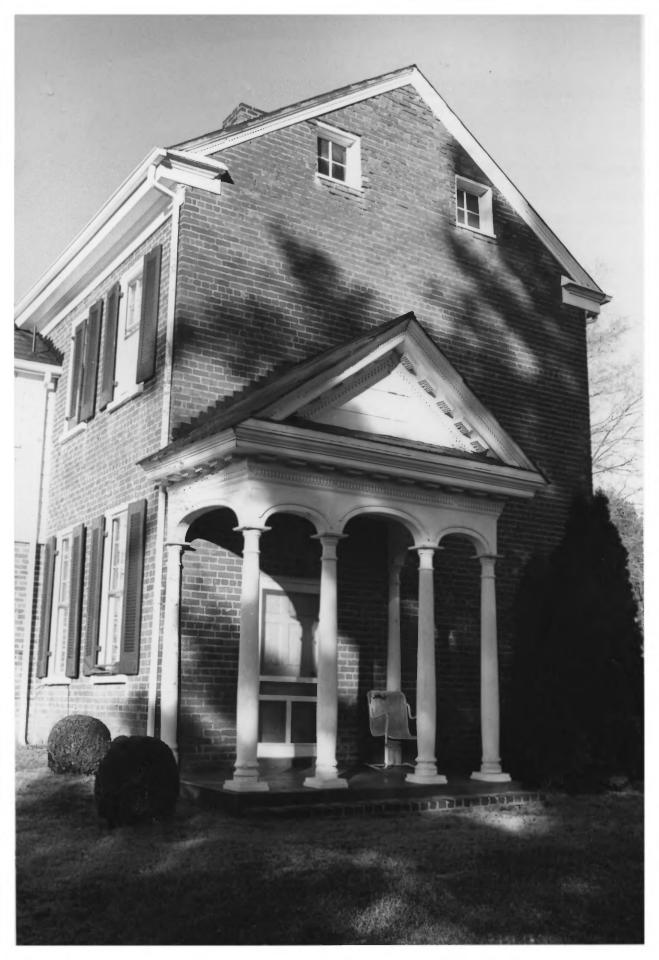

VICINITY OF JOHNSON CITY, TN PHOTO BY: Gail Hammerquist DATE: December 1976 NEG: Tennessee Historical Commission Attached porch, southeast elevation Washington County PHOTO #4/19 FEB 2 8 1977 JUL 29 197/