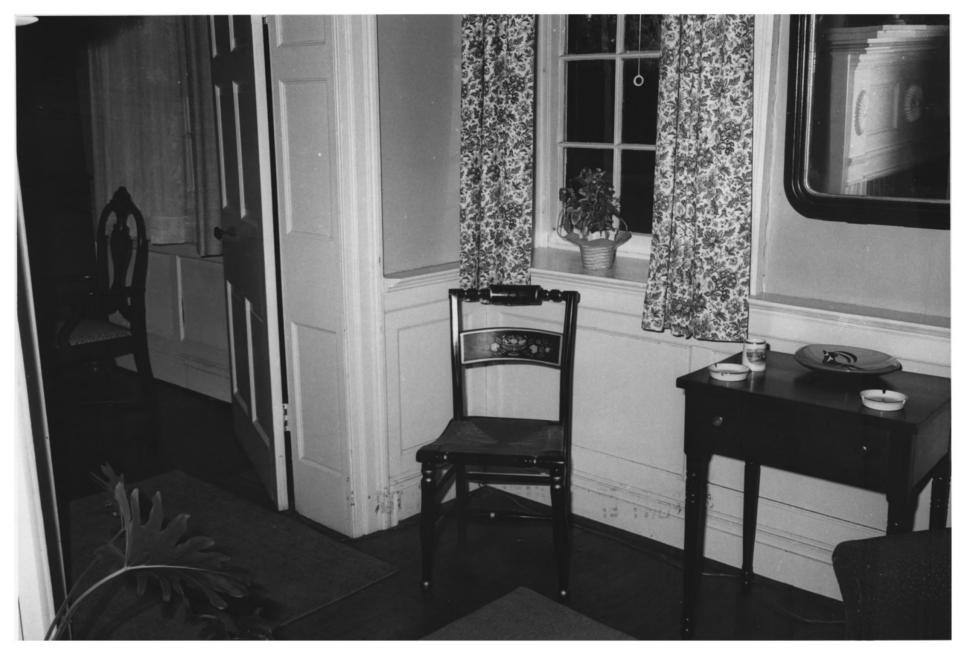

JUL 29 1977

VARENTINE DEVAULT HOUSE VICINITY OF JOHNSON CITY, TN PHOTO BY: Gail Hammerquist DATE: December 1976 NEG: Tennessee Historical Commission Interior trim from the library room Washington County, IN FEB 28 1977 PHOTO #8 % 9