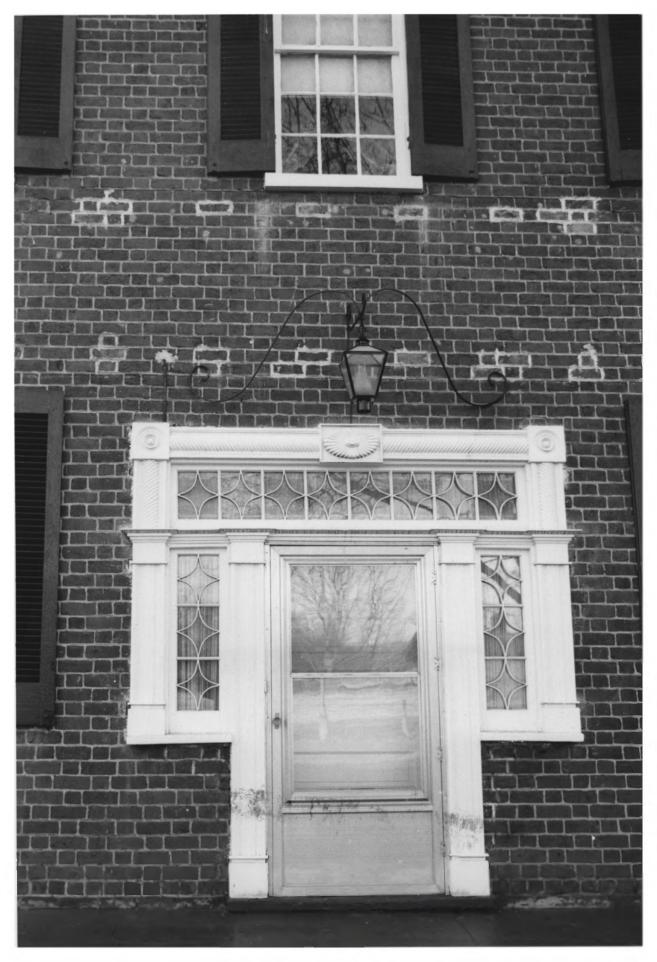

VICINITY OF JOHNSON CITY, TN PHOTO BY: Gail Hammerquist DATE: December 1976 NEG: Tennessee Historical Commission Washington County Main entrance рното #679 FEB 28 1977 JUL 29 1977

VALENTINE DEVAULT HOUSE