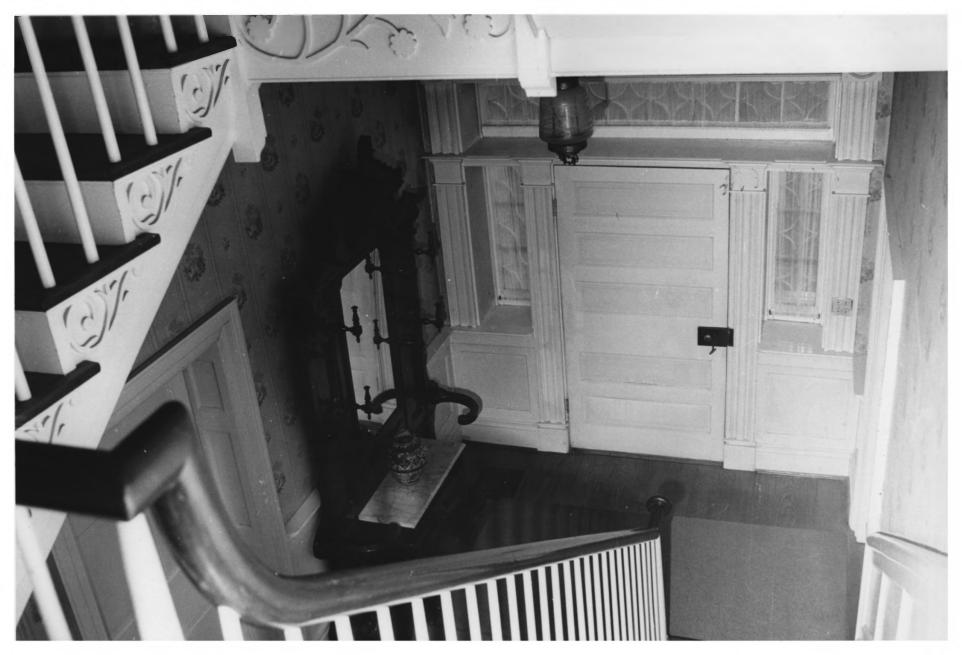

VALENTINE DEVAULT HOUSE VICINITY OF JOHNSON CITY, TN PHOTO BY: Gail Hammerguist DATE: December 1976 NEG: Tennessee Historical Commission washington FEB 28 1977 Entry hall from the staircase PHOTO #7/9