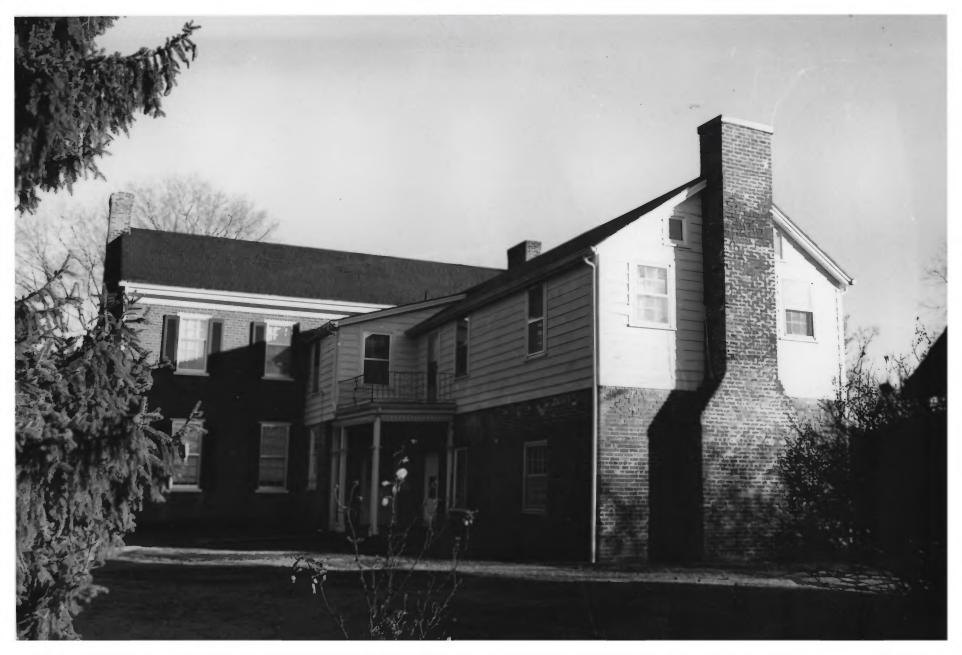

VALENTINE DEVAULT HOUSE

VALENTINE DEVAULT HOUSE VICINITY OF JOHNSON CITY, TN PHOTO BY: Gail Hammerquist DATE: December 1976 NEG: Tennessee Historical Commission Wing and rear wall, from the south Washington County, TN FEB 28 1977 PHOTO #5 % 9 JUL 29 1977