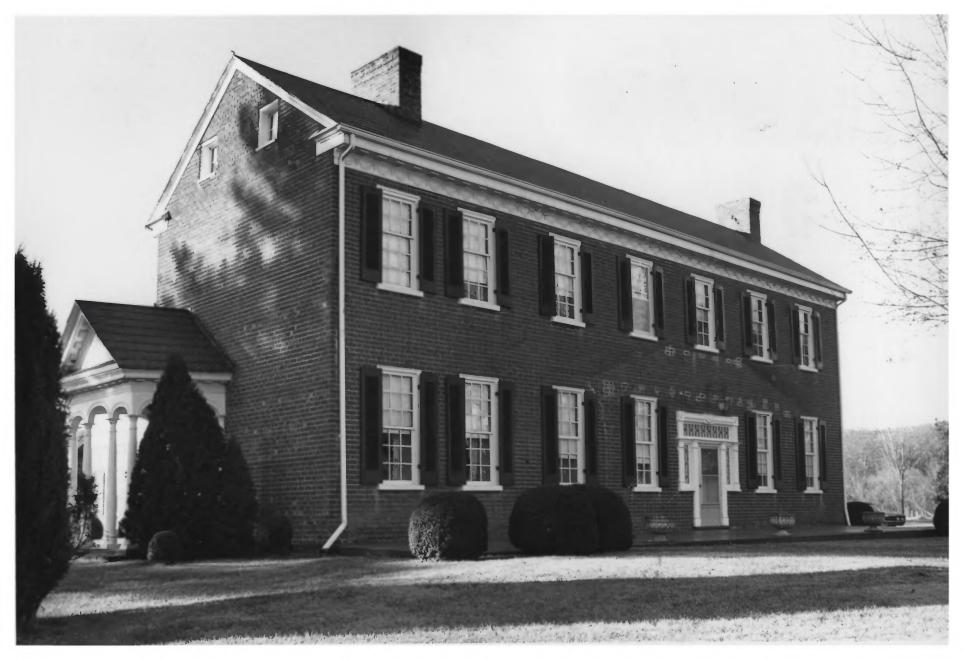

```
VALENTINE DEVAULT HOUSE
VICINITY OF JOHNSON CITY, TN
PHOTO BY: Gail Hammerguist
DATE: December 1976
NEG: Tennessee Historical Commission
Main facade, northeast elevation
                   Washington County, TN
FEB 28 1977
PHOTO #1 0/ 9
     JUL 29 1977
```