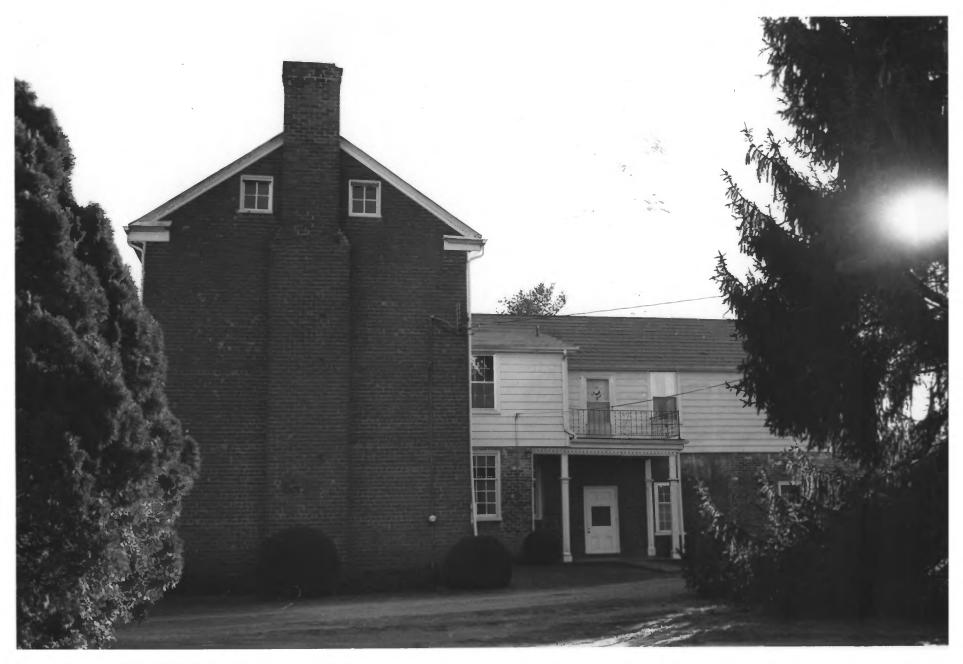

VICINITY OF JOHNSON CITY, TN PHOTO BY: Gail Hammerquist DATE: December 1976 NEG: Tennessee Historical Commission Attached porch, southeast elevation Washington County PHOTO #4/19 FEB 2 8 1977 JUL 29 197/