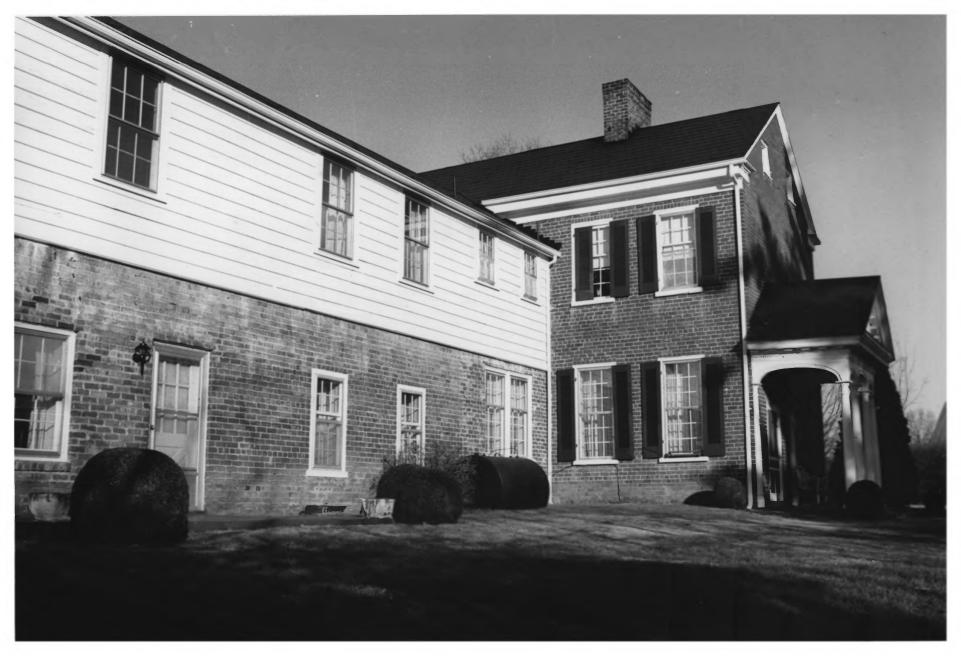

```
VALENTINE DEVAULT HOUSE
VICINITY OF JOHNSON CITY, TN
PHOTO BY: Gail Hammerquist
DATE: December 1976
NEG: Tennessee Historical Commission
Northwest elevation
                Washington County
PHOTO #349
                 FEB 28 1977
       JUL 29 1977
```