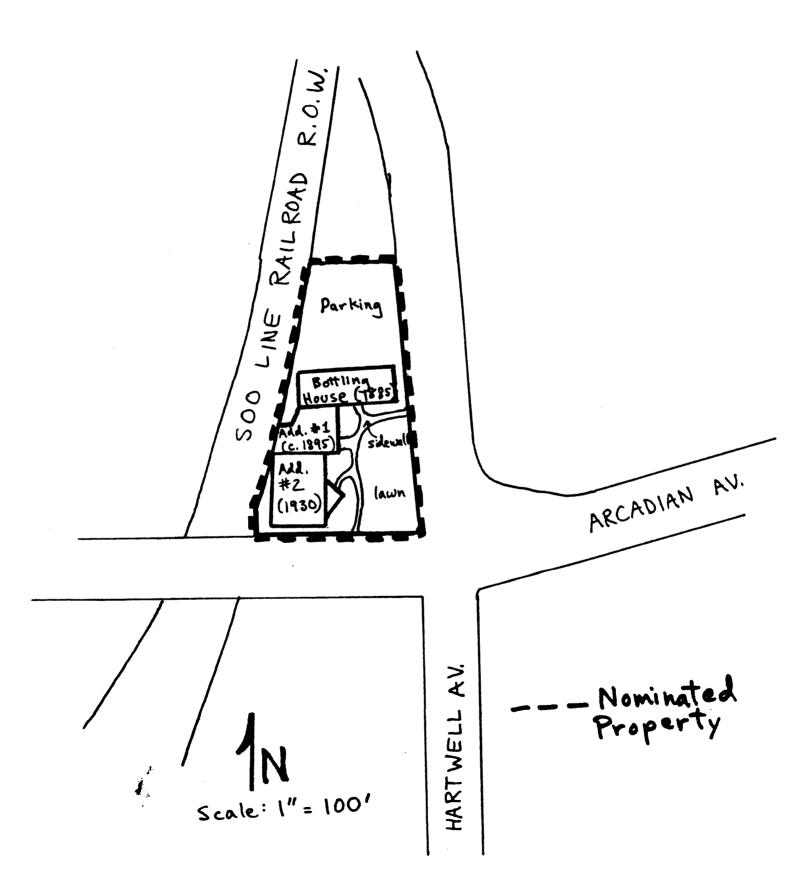

## ARCHITECTURAL STATEMENT:

Description: The Arcadian Bottling Works Complex consisted of bottling house, spring house, and warehouse structures, constructed of randomly coursed ashlar. The bottling house, designed by Stephen Shipman, is two stories in height, plus attic. A steeply pitched gable roof, originally ornamented with decorative shingles and cresting covers the building. A three-story tower adjoins the structure and contains rectangular windows on the first two stories (set beneath stone lintels) and semicircular openings (with stone voussoirs), which contain three part windows, on the third story. Rectangular windows with stone lintels and sills are also included on the main two stories of the bottling house.

A warehouse building, located south of the bottling house was originally two stories in height, with a flat roof.

The Arcadian Bottling Works has been converted to apartment units, and substantially altered t accommodate the change in function. An attic level and gable roof as well as stairtower has been added to the warehouse structure. In addition fenestration has been altered.