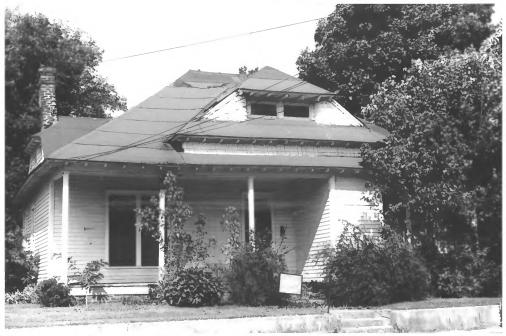

Photo#: 14 of 31

North Poplar Street Historic District Paris Multiple Resource Area Henry County, Tennessee Date: December, 1987 Photo by: Thomason and Associates Neg: TN Historical Commission Nashville. TN View:West, 614 N. Poplar

# Photo#: 15 & 31

North Poplar Street Historic District Paris Multiple Resource Area Henry County, Tennessee Date: December, 1987 Photo by: Thomason and Associates Neg: TN Historical Commission Nashville, TN View: 2nd story fenestration, 614 N. Poplar.