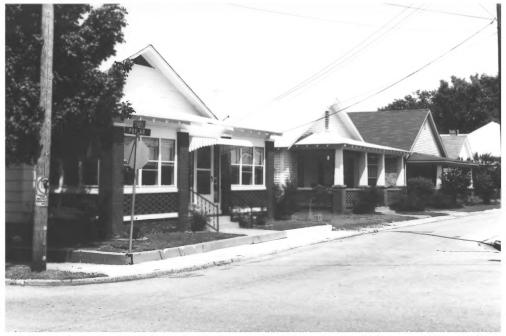

# Photo#: 2 of 31

- North Poplar Street Historic District
- Paris Multiple Resource Area
- Henry County, Tennessee
- Date: December, 1987
- Photo by: Thomason and Associates
- Neg: TN Historical Commission Nashville, TN
- View: Southwest, Streetscape, 300 Block, N. Poplar St.
- Photo#: nof 71