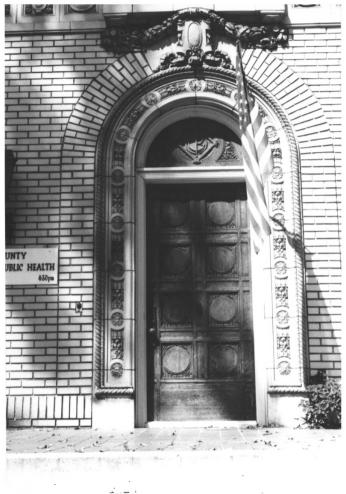

### Photo#: 16 of 31

- North Poplar Street Historic District Paris Multiple Resource Area Henry County, Tennessee Date: December, 1987 Photo by: Thomason and Associates Neg: TN Historical Commission Nashville, TN View: Main Entrance, east facade of 614 North Poplar.
  - Photo#: 17 of 31