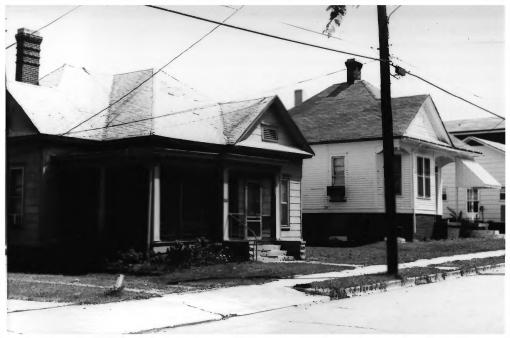

Photo#: 27 of 31

- North Poplar Street Historic District Paris Multiple Resource Area
- Henry County, Tennessee
- Date: December, 1987
- Photo by: Thomason and Associates
- Neg: TN Historical Commission
  - Nashville, TN
- View:Southeast, 403-405 N. Poplar