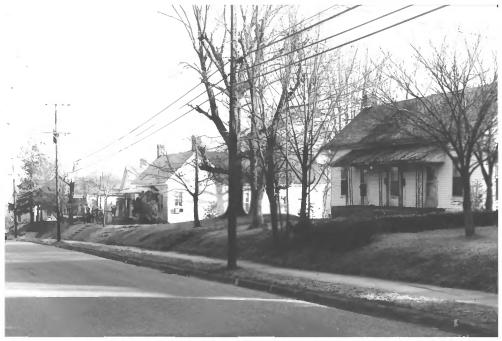

# Photo#: 8 of 31

- North Poplar Street Hisotic District Paris Multiple Resource Area
- Henry County, Tennessee
- Date: December, 1987
- Photo by: Thomason and Associates
- Neg: TN Historical Commission Nashville, TN
- View: Northwest, Streetscape, 600 Block, N. Poplar St.
- Photo#: 9 of 31