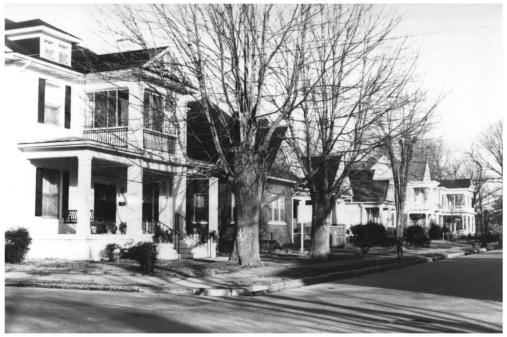

# Photo#: 2 of 31

- North Poplar Street Historic District
- Paris Multiple Resource Area
- Henry County, Tennessee
- Date: December, 1987
- Photo by: Thomason and Associates
- Neg: TN Historical Commission Nashville, TN
- View: Southwest, Streetscape, 300 Block, N. Poplar St.
- Photo#: nof 71