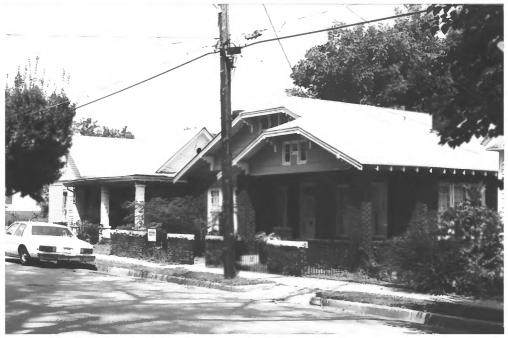

## Photo#: 10 of 31

Norbh Poplar Street Historic District Paris Multiple Resource Area Henry County, Tennessee Date: December, 1987 Photo by: Thomason and Associates Neg: TN Historical Commission Nashville, TN View:Northwest, 606 N. Poplar.