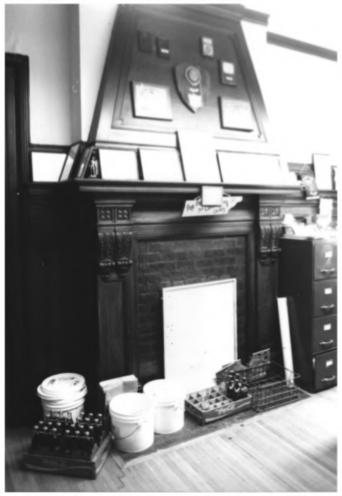

- North Poplar street Historic District Paris Multiple Resource Area Henry County, Tennessee Date: December, 1987 Photo by: Thomason and Associates Neg: TN Historical Commission Nashville. TN
- View: interior, mantle, 614 N. Poplar St.