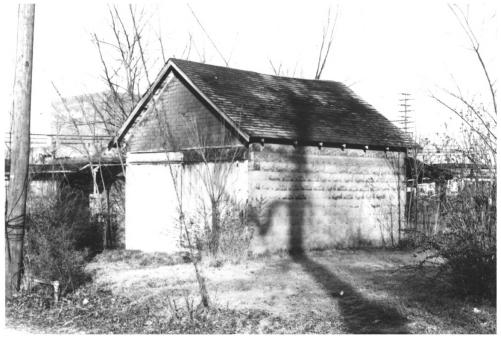

North Boplar Street Historic District Paris Multiple Resource Area Henry County, Tennessee Date: December, 1987 Photo by: Thomason and Associates Neg: TN Historical Commission Nashville, TN View: West, 504 N. Poplar

### Photo#: 4 of 31

North Poplar Street Historic District Paris Multiple Resource Area Henry County, Tennessee Date: December. 1987 Photo by: Thomason and Associates Neg: TN Historical Commission Nashville, TN View: West, outbuilding, 504 N. Poplar St