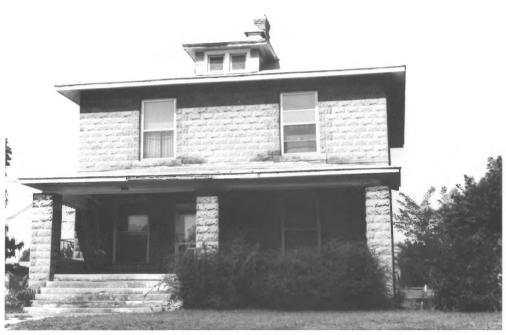

## Photo#: 5 of 31

- North Poplar Street Historic District
- Paris Multiple Resource Area
- Henry County, Tennessee
- Date: December, 1987
- Photo by: Thomason and Associates
- Neg: TN Historical Commission Nashville, TN
- View: Northwest, 500 Block N. Poplar St.