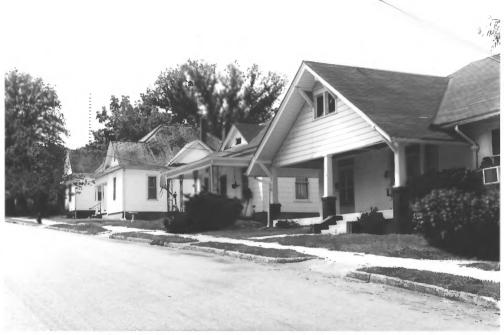

# Photo#: 2 of 31

- North Poplar Street Historic District
- Paris Multiple Resource Area
- Henry County, Tennessee
- Date: December, 1987
- Photo by: Thomason and Associates
- Neg: TN Historical Commission Nashville, TN
- View: Southwest, Streetscape, 300 Block, N. Poplar St.
- Photo#: nof 71