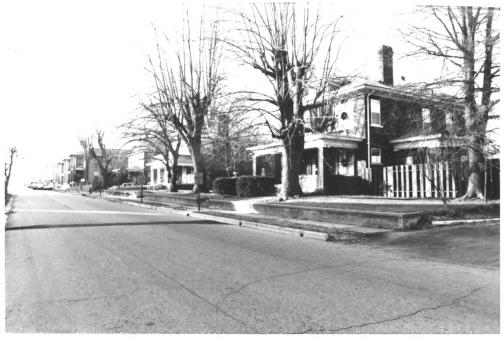

# Photo#: 2 of 31

- North Poplar Street Historic District
- Paris Multiple Resource Area
- Henry County, Tennessee
- Date: December, 1987
- Photo by: Thomason and Associates
- Neg: TN Historical Commission Nashville, TN
- View: Southwest, Streetscape, 300 Block, N. Poplar St.
- Photo#: nof 71