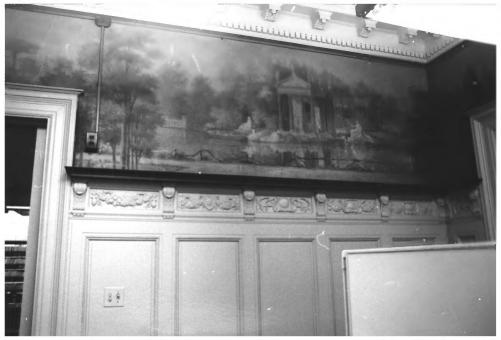

### North Poplar Street Historic District

- Paris Multiple Resource Area
- Henry County, Tennessee
- Date: December, 1987
- Photo by: Thomason and Associates
- Neg: TN Historical Commission
  - Nashville, TN
- View: Interior, wall/mural, 614 N. Poplar St.