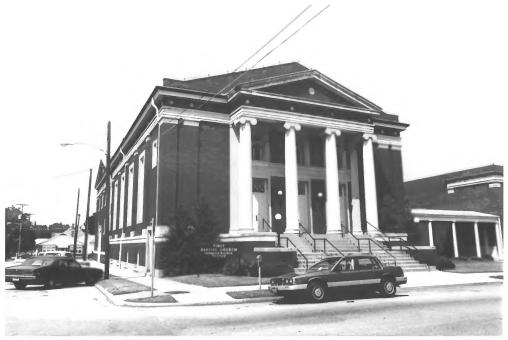

Photo#: 21 of 31

- North Poplar Historic District Paris Multiple Resource Area Henry County, Tennessee Date: December, 1987 Photo by: Thomason and Associates Neg: TN Historical Commission Nashville, TN View: Northeast, First Baptist Church, corner of N. Poplar and Ruff Streets.
- Photo#: 30 of 31