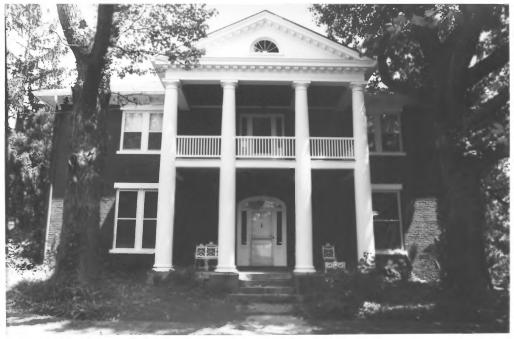

North Boplar Street Historic District Paris Multiple Resource Area Henry County, Tennessee Date: December, 1987 Photo by: Thomason and Associates Neg: TN Historical Commission Nashville, TN View: West, 504 N. Poplar