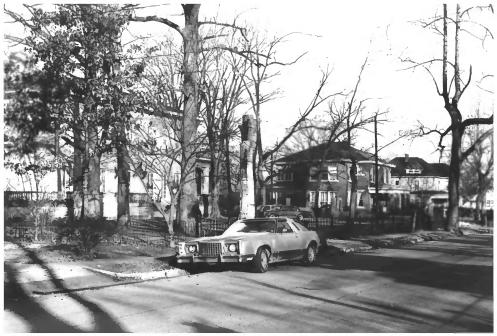

# Photo#: 8 of 31

- North Poplar Street Hisotic District Paris Multiple Resource Area
- Henry County, Tennessee
- Date: December, 1987
- Photo by: Thomason and Associates
- Neg: TN Historical Commission Nashville, TN
- View: Northwest, Streetscape, 600 Block, N. Poplar St.
- Photo#: 9 of 31