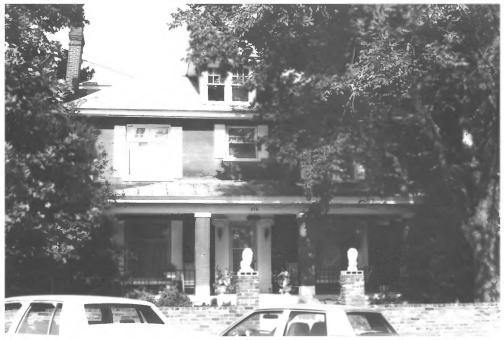

North Boplar Street Historic District Paris Multiple Resource Area Henry County, Tennessee Date: December, 1987 Photo by: Thomason and Associates Neg: TN Historical Commission Nashville, TN View: West, 504 N. Poplar