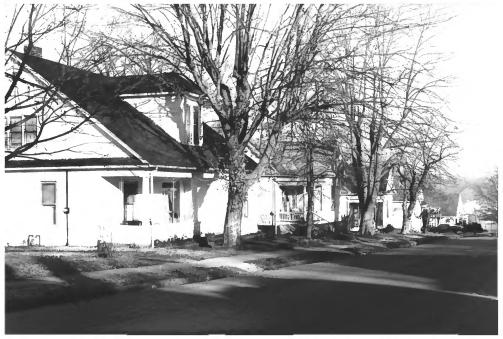

## Photo#: 5 of 31

- North Poplar Street Historic District
- Paris Multiple Resource Area
- Henry County, Tennessee
- Date: December, 1987
- Photo by: Thomason and Associates
- Neg: TN Historical Commission Nashville, TN
- View: Northwest, 500 Block N. Poplar St.