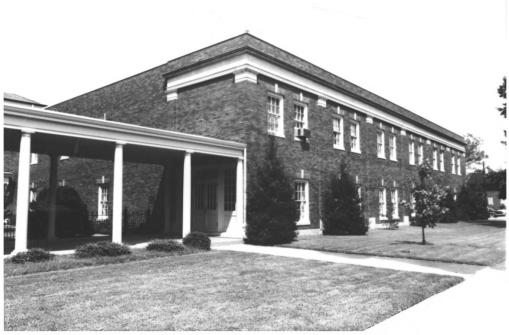

- North Poplar Historic District Paris Multiple Resource Area Henry County, Tennessee Date: December, 1987 Photo by: Thómason and Associates Neg: TN Historical Commission Nashville, TN View: Northeast, First Baptist Church, added wing, Ruff St.
  - Photo#: 310F31