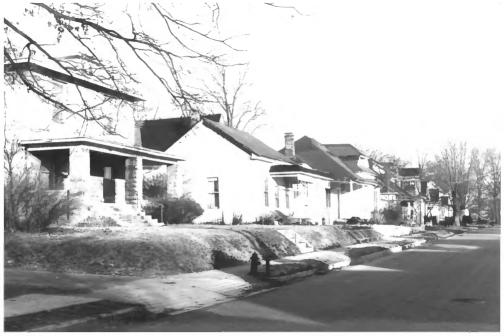

# Photo#: 2 of 31

- North Poplar Street Historic District
- Paris Multiple Resource Area
- Henry County, Tennessee
- Date: December, 1987
- Photo by: Thomason and Associates
- Neg: TN Historical Commission Nashville, TN
- View: Southwest, Streetscape, 300 Block, N. Poplar St.
- Photo#: nof 71