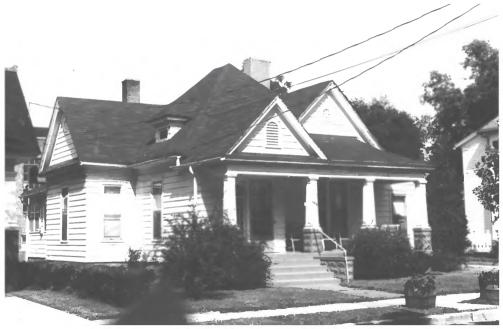

Photo#: 12 of 31

North Poplar Street Historic District Paris Multiple Resource Area Henry County, Tennessee Date: December, 1987 Photo by: Thomason and Associates Neg: TN Historical Commission Nashville. TN View: Northwest, 610 N. Poplar