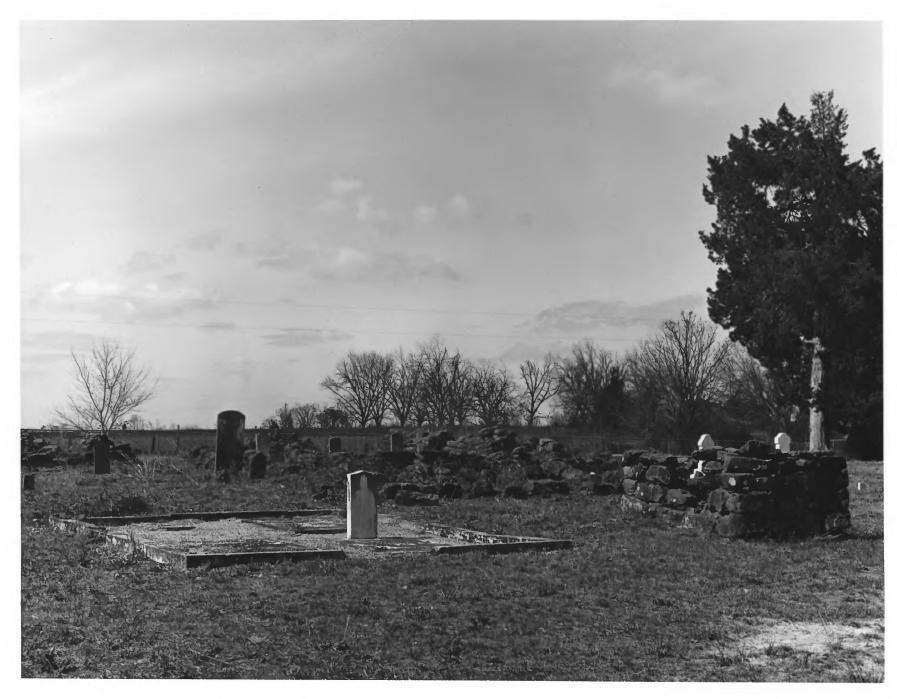

SHILOH-MARION BAPTIST CHURCH AND CEMETERY Near Buena Vista, Marion County, Georgia Photographer: James R. Lockhart Negative filed: Georgia Department of Natural Resources Date: February, 1983 Description (9 of 11): Cemetery, view of tombstones; photographer facing northwest.

SHILOH-MARION BAPTIST CHURCH AND CEMETERY Near Buena Vista, Marion County, Georgia Photographer: James R. Lockhart Negative filed: Georgia Department of Natural Resources Date: February, 1983 Description (10 of 11): Cemetery, view of

rock tombs; photographer facing northwest.

SHILOH-MARION BAPTIST CHURCH AND CEMETERY Near Buena Vista, Marion County, Georgia Photographer: James R. Lockhart Negative filed: Georgia Department of Natural Resources Date: February, 1983 Description (11 of 11): Baptistry; photographer facing northeast.