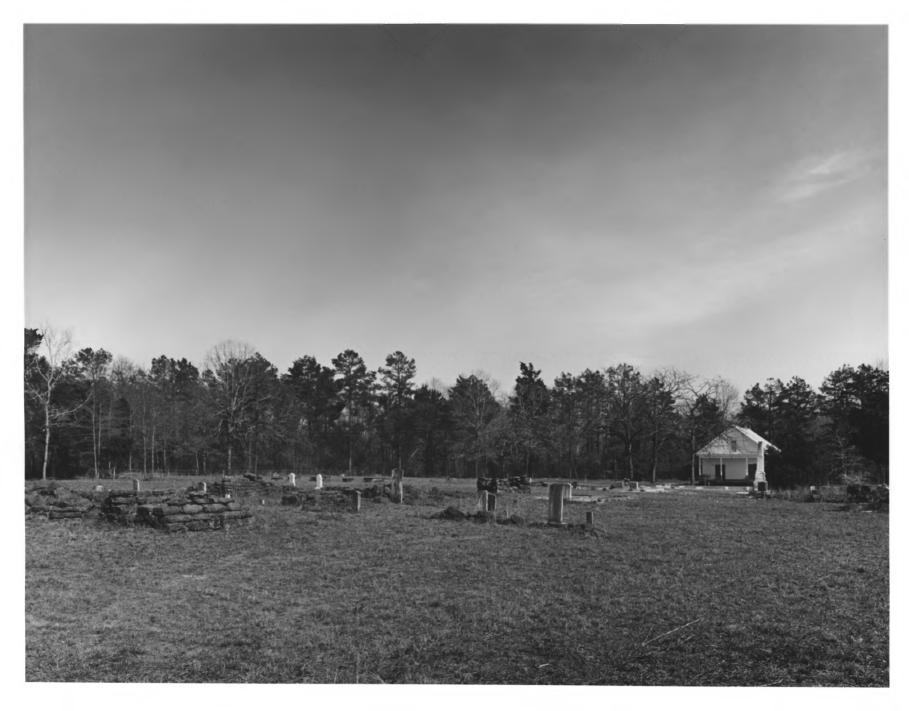

photographer facing northeast.

SHILOH-MARION BAPTIST CHURCH AND CEMETERY Near Buena Vista, Marion County, Georgia Photographer: James R. Lockhart Negative filed: Georgia Department of Natural Resources Date: February, 1983 Description (7 of 11): Cemetery and church;

photographer facing northeast.

SHILOH-MARION BAPTIST CHURCH AND CEMETERY
Near Buena Vista, Marion County, Georgia
Photographer: James R. Lockhart

Negative filed: Georgia Department of Natural Resources Date: February, 1983 Description (8 of 11): Cemetery, detail of rock tombs; photographer facing east.