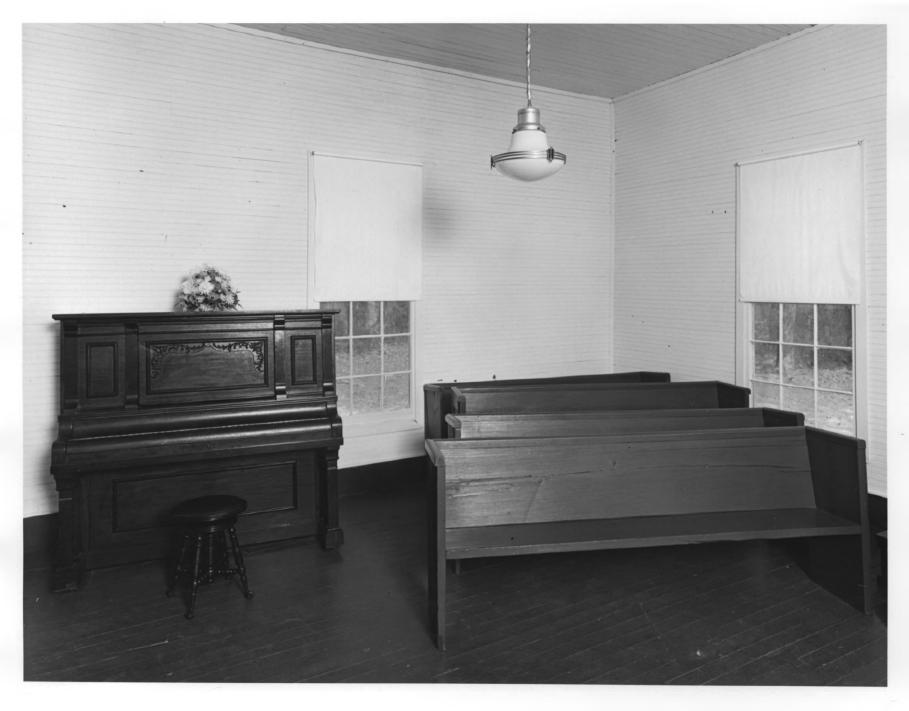

area: photographer facing east.

SHILOH-MARION BAPTIST CHURCH AND CEMETERY
Near Buena Vista, Marion County, Georgia
Photographer: James R. Lockhart

Negative filed: Georgia Department of Natural Resources Date: February, 1983 Description(6 of 11): Sanctuary, choir area;

photographer facing northeast.

SHILOH-MARION BAPTIST CHURCH AND CEMETERY Near Buena Vista, Marion County, Georgia Photographer: James R. Lockhart Negative filed: Georgia Department of Natural Resources Date: February, 1983 Description (7 of 11): Cemetery and church;