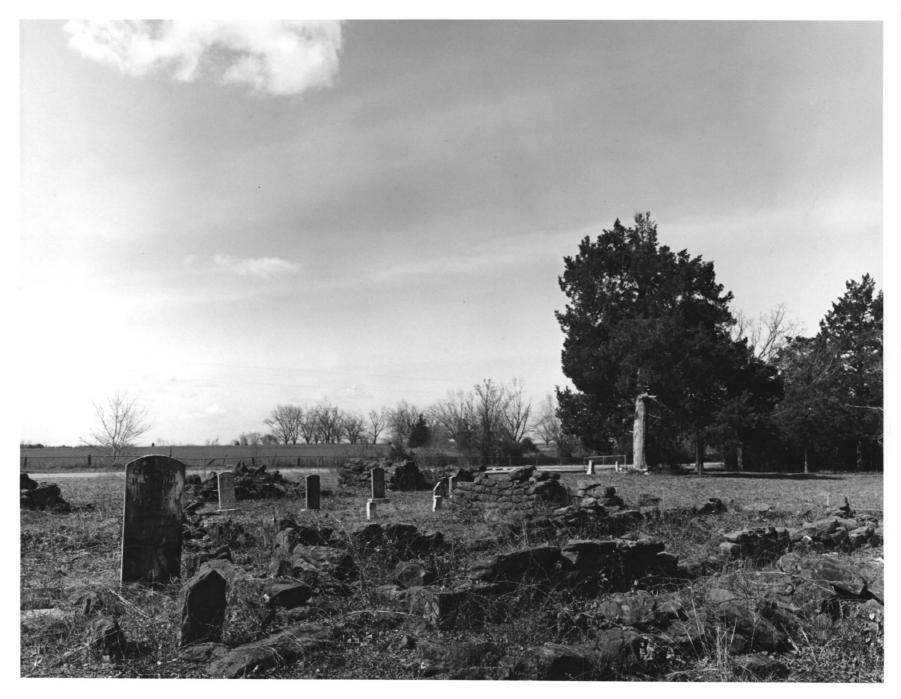

photographer facing northeast.

SHILOH-MARION BAPTIST CHURCH AND CEMETERY Near Buena Vista, Marion County, Georgia Photographer: James R. Lockhart Negative filed: Georgia Department of Natural Resources Date: February, 1983 Description (7 of 11): Cemetery and church;

photographer facing northeast.

SHILOH-MARION BAPTIST CHURCH AND CEMETERY
Near Buena Vista, Marion County, Georgia
Photographer: James R. Lockhart

Negative filed: Georgia Department of Natural Resources Date: February, 1983 Description (8 of 11): Cemetery, detail of rock tombs; photographer facing east.