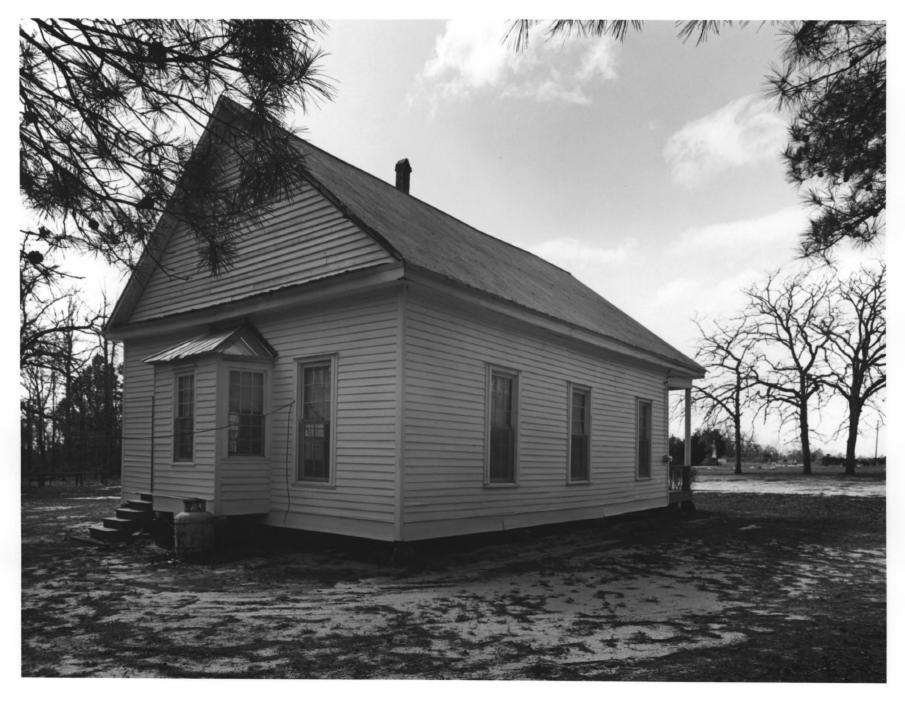

SHILOH-MARION BAPTIST CHURCH AND CEMETERY Near Buena Vista, Marion County, Georgia Photographer: James R. Lockhart Negative filed: Georgia Department of Natural Resources Date: February, 1983 Description (3 of 11): Rear view; photo-

grapher facing southwest.

SHILOH-MARION BAPTIST CHURCH AND CEMETERY Near Buena Vista, Marion County, Georgia Photographer: James R. Lockhart Negative filed: Georgia Department of Natural Resources Date: February, 1983 Description (4 of 11): Sanctuary, pulpit in rear; photographer facing northeast.