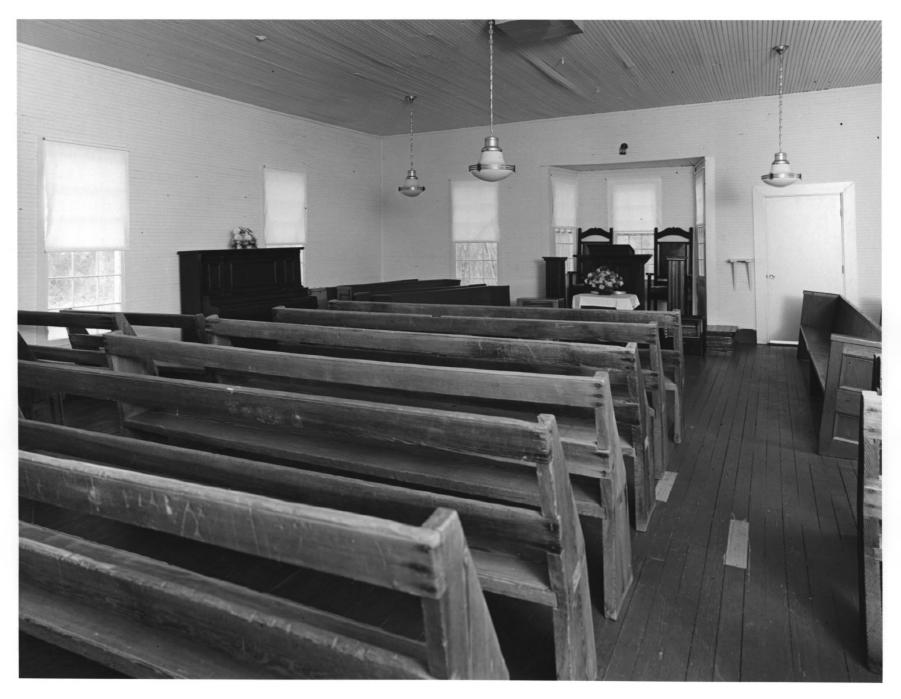

grapher facing southwest.

SHILOH-MARION BAPTIST CHURCH AND CEMETERY Near Buena Vista, Marion County, Georgia Photographer: James R. Lockhart Negative filed: Georgia Department of Natural Resources Date: February, 1983 Description (4 of 11): Sanctuary, pulpit in rear; photographer facing northeast.

SHILOH-MARION BAPTIST CHURCH AND CEMETERY Near Buena Vista, Marion County, Georgia Photographer: James R. Lockhart Negative filed: Georgia Department of Natural Resources Date: February, 1983 Description (5 of 11): Sanctuary, pulpit

area: photographer facing east.

SHILOH-MARION BAPTIST CHURCH AND CEMETERY
Near Buena Vista, Marion County, Georgia
Photographer: James R. Lockhart

Negative filed: Georgia Department of Natural Resources Date: February, 1983 Description(6 of 11): Sanctuary, choir area;

photographer facing northeast.

SHILOH-MARION BAPTIST CHURCH AND CEMETERY Near Buena Vista, Marion County, Georgia Photographer: James R. Lockhart Negative filed: Georgia Department of Natural Resources Date: February, 1983 Description (7 of 11): Cemetery and church;