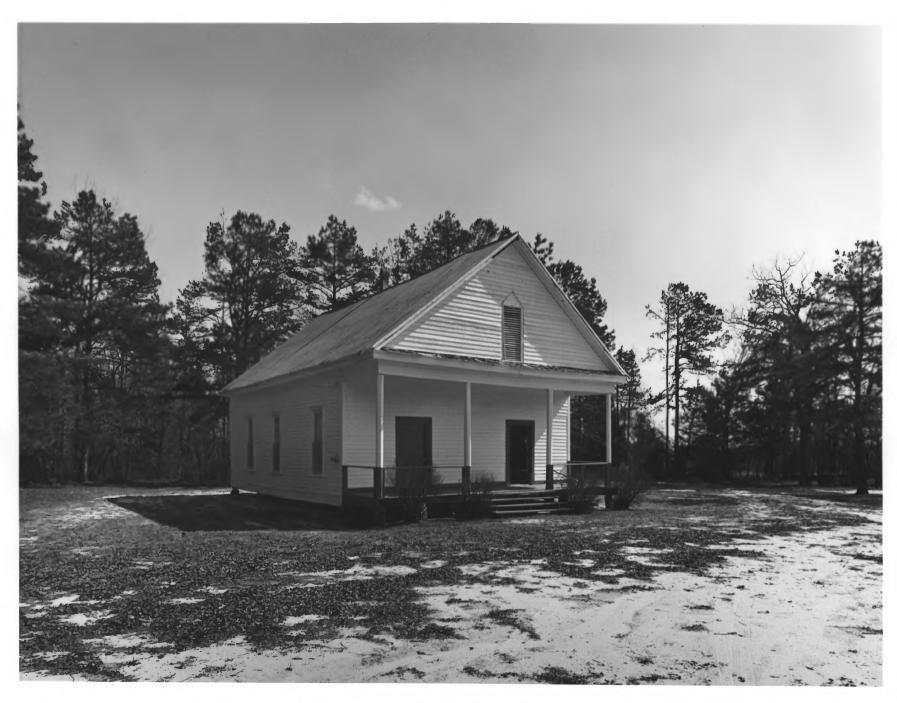

SHILOH-MARION BAPTIST CHURCH AND CEMETERY Near Buena Vista, Marion County, Georgia Photographer: James R. Lockhart Negative filed: Georgia Department of Natural Resources Date: February, 1983 Description (2 of 11): Front view; photographer facing southeast.