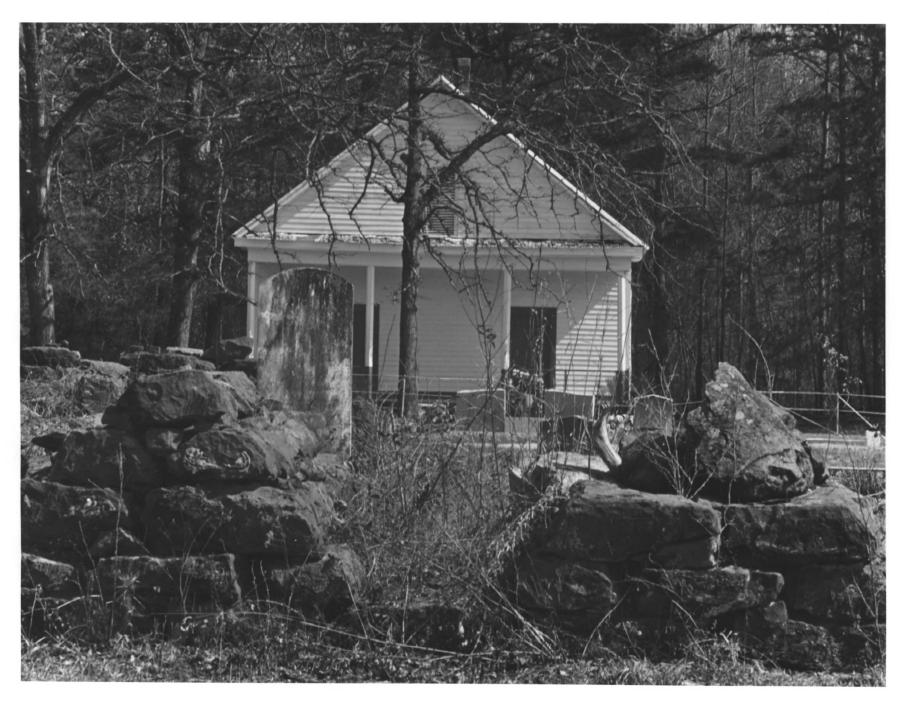

photographer facing northeast.

SHILOH-MARION BAPTIST CHURCH AND CEMETERY
Near Buena Vista, Marion County, Georgia
Photographer: James R. Lockhart

Negative filed: Georgia Department of Natural Resources Date: February, 1983 Description (8 of 11): Cemetery, detail of rock tombs; photographer facing east.

SHILOH-MARION BAPTIST CHURCH AND CEMETERY Near Buena Vista, Marion County, Georgia Photographer: James R. Lockhart Negative filed: Georgia Department of Natural Resources Date: February, 1983 Description (9 of 11): Cemetery, view of tombstones; photographer facing northwest.