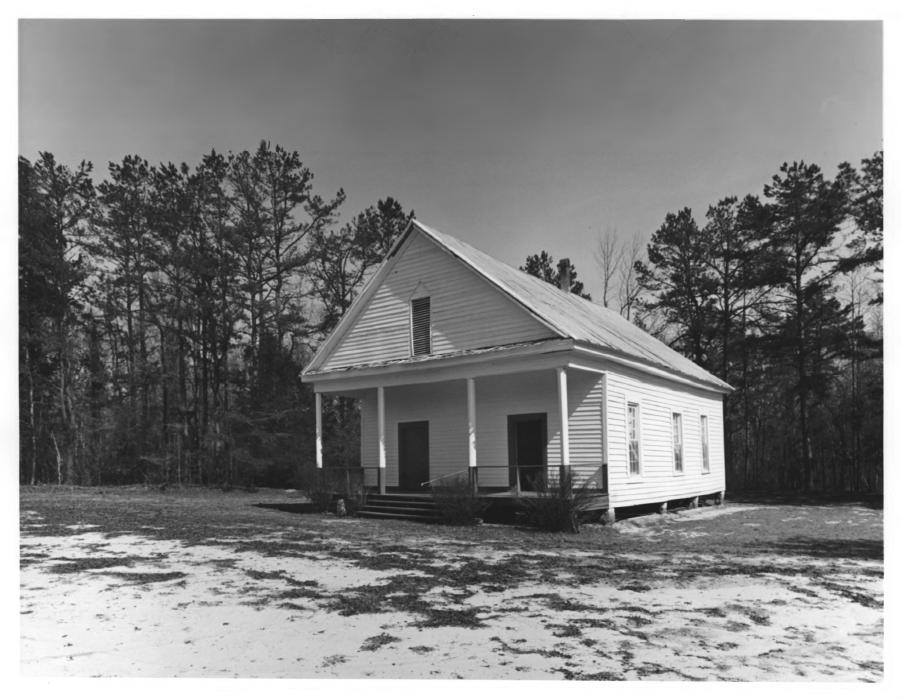

SHILOH-MARION BAPTIST CHURCH AND CEMETERY Near Buena Vista, Marion County, Georgia Photographer: James R. Lockhart Negative filed: Georgia Department of Natural Resources Date: February, 1983 Description (1 of 11): Front view; photographer facing northeast.