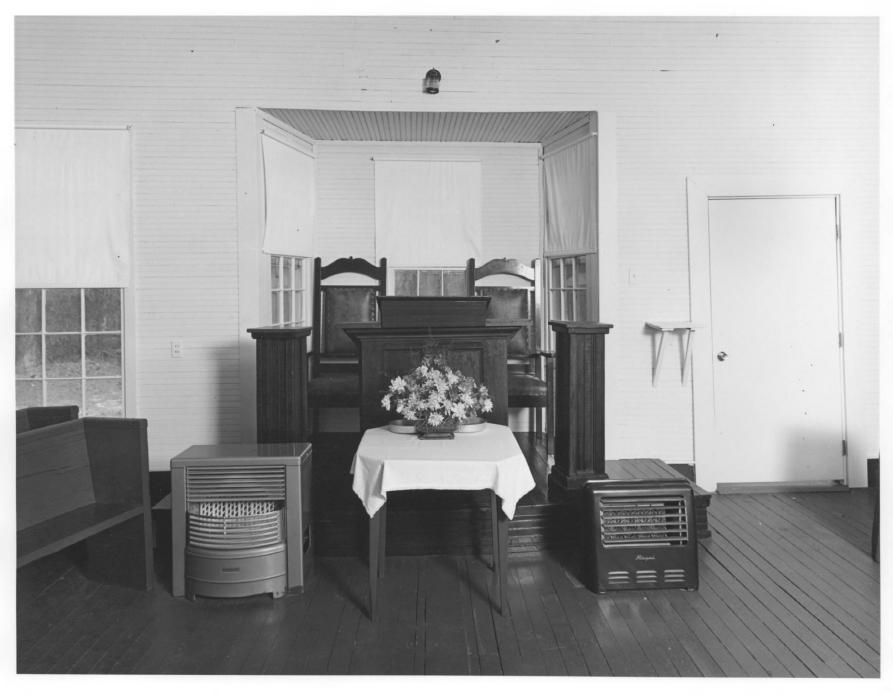

grapher facing southwest.

SHILOH-MARION BAPTIST CHURCH AND CEMETERY Near Buena Vista, Marion County, Georgia Photographer: James R. Lockhart Negative filed: Georgia Department of Natural Resources Date: February, 1983 Description (4 of 11): Sanctuary, pulpit in rear; photographer facing northeast.

SHILOH-MARION BAPTIST CHURCH AND CEMETERY Near Buena Vista, Marion County, Georgia Photographer: James R. Lockhart Negative filed: Georgia Department of Natural Resources Date: February, 1983 Description (5 of 11): Sanctuary, pulpit