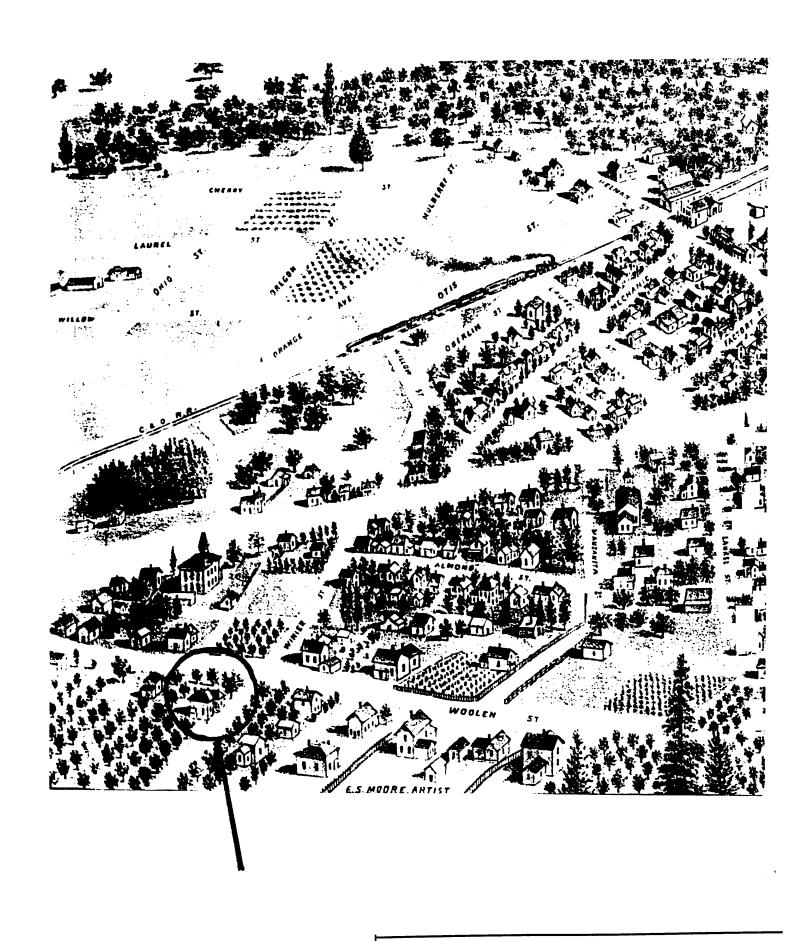

ONAL REGISTER OF HISTORIC PLACES CONTINUATION SHEET

Section Number: PHOTOGRAPHS PEDIGRIFT HOUSE Page -2-

Photographer: G. Kramer
Date of Photograph: April 1991
Negative: Collection of the Photographer

- 9. Interior: Music Room, from Kitchen looking S Photographer: G. Kramer Date of Photograph: April 1991 Negative: Collection of the Photographer
- 10. Interior: Dining Rm, from Kitchen looking SE
  Photographer: G. Kramer
  Date of Photograph: April 1991
  Negative: Collection of the Photographer
- 11. Interior: Central Stairwell, looking W
  Photographer: G. Kramer
  Date of Photograph: April 1991
  Negative: Collection of the Photographer
- 12. Interior: Second Floor landing, looking SE Photographer: G. Kramer
  Date of Photograph: April 1991
  Negative: Collection of the Photographer



1890 BIRDSEYE VIEW OF ASHLAND Detail



SANBORN FIRE INSURANCE MAP JULY 1898 Pg. 2



SANBORN FIRE INSURANCE MAP JUNE 1911 Pg. 7