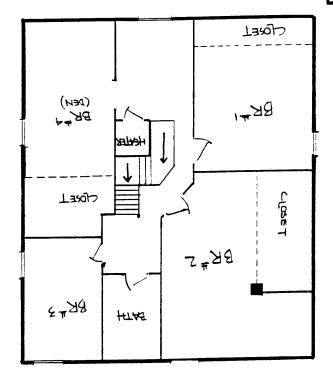

ood, 1980.
- Building Permit Files. Community Development Department, City of Ashland, Oregon.
- Clark, Rosalind. Architecture Oregon Style. Portland: Professional Book Center, 1983.
- Clay, L. Scott and Atwood, Kay. Ashland Cultural Resource Inventory, 1989-90.
- O'Harra, Marjorie Lutz. <u>Ashland: The First 130 Years</u>. rev. ed., Ashland: Northwest Passages Publishing, 1986.
- Gottfried and Jennings. American Vernacular Interior Architecture 1870-1940. New York: Von Nostrand Reinhold Company, 1988.
- Jackson County Deed Records, Miscellaneous Records, Warranty Record, Tax Records and Road Books.
- Polk Ashland City Directories; 1911-Present.
- Sanborn Fire Insurance Maps. Ashland, Oregon. 1898-1928.



WIMER SUBDIVISION MAP, CITY OF ASHLAND AUGUST 1914

ð

SITE PLAN SKETCH April 1991



**ZECOND LICON DIFM** 



FIRST FLOOR PLAN

- ALANC OT TOM-

407 Scenic Ave Ashland, OR S. AND SARAH J. PEDIGRIFT HOUSE

### April 1991 FLOORPLAN SKETCH

United States Department of the Interior National Park Service

NATIONAL REGISTER OF HISTORIC PLACES CONTINUATION SHEET

Section Number: PHOTOGRAPHS PEDIGRIFT HOUSE Page -1-

### S. AND SARAH J. PEDIGRIFT HOUSE

### Ashland, Jackson County, Oregon, 97520

- 1. Historic View: East and North Elevations looking SW Photographer: Unknown Date of Photograph: c. 1988
  Negative: Courtesy of Alan Kaufman, Patricia Sprague Real Estate, Ashland
- 2. Exterior View: East (front) Elevation, looking SW Photographer: G. Kramer Date of Photograph: April 1991 Negative: Collection of the Photographer
- 3. Exterior View: North Elevation, looking S
  Photo