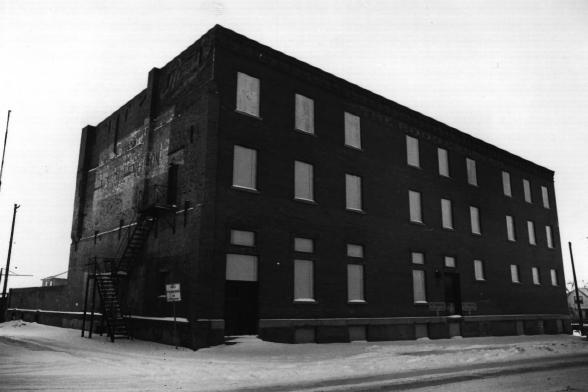

Property Name: Rood Candy Company Building Location: Pueblo. Colorado Photographer/Date: Jim Munch/January 1984 Negatives: Colorado Office of Archaeology & Historic Preservation

& Historic Preservation
Camera Direction: View looking southwest
Photo No.: 1