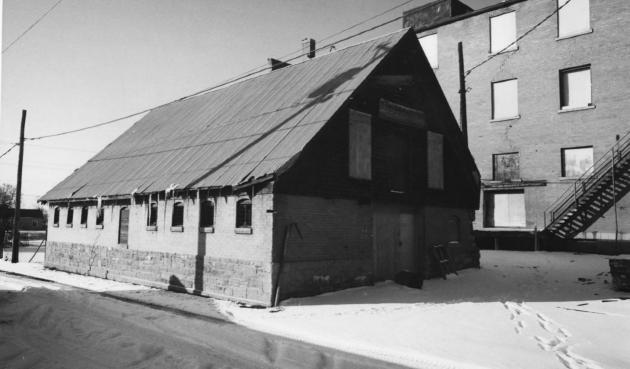

Property Name: Rood Candy Company Building Location: Pueblo, Colorado Photographer/Date: Jim Munch/January 1984 Negatives: Colorado Office of Archaeology

& Historic Preservation Camera Direction: Stable, looking northwest Photo No.: 4