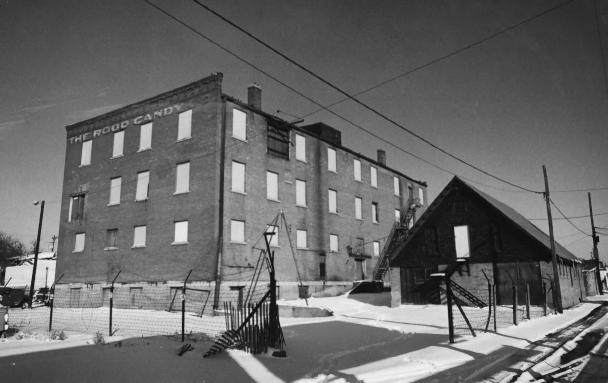

Location: Pueblo. Colorado Photographer/Date: Jim Munch/January 1984 Negatives: Colorado Office of Archaeology & Historic Preservation Camera Direction: View looking northeast

Property Name: Rood Candy Company Building