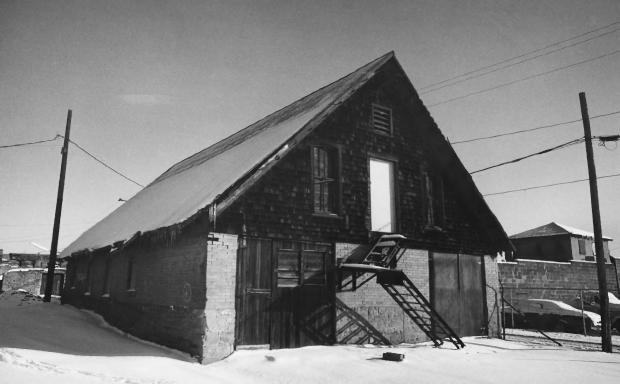

Photo No.:

Property Name: Rood Candy Company Building Location: Pueblo, Colorado
Photographer/Date: Jim Munch/January 1984
Negatives: Colorado Office of Archaeology
& Historic Preservation

Camera Direction: Stable, looking southeast Photo No.: 3