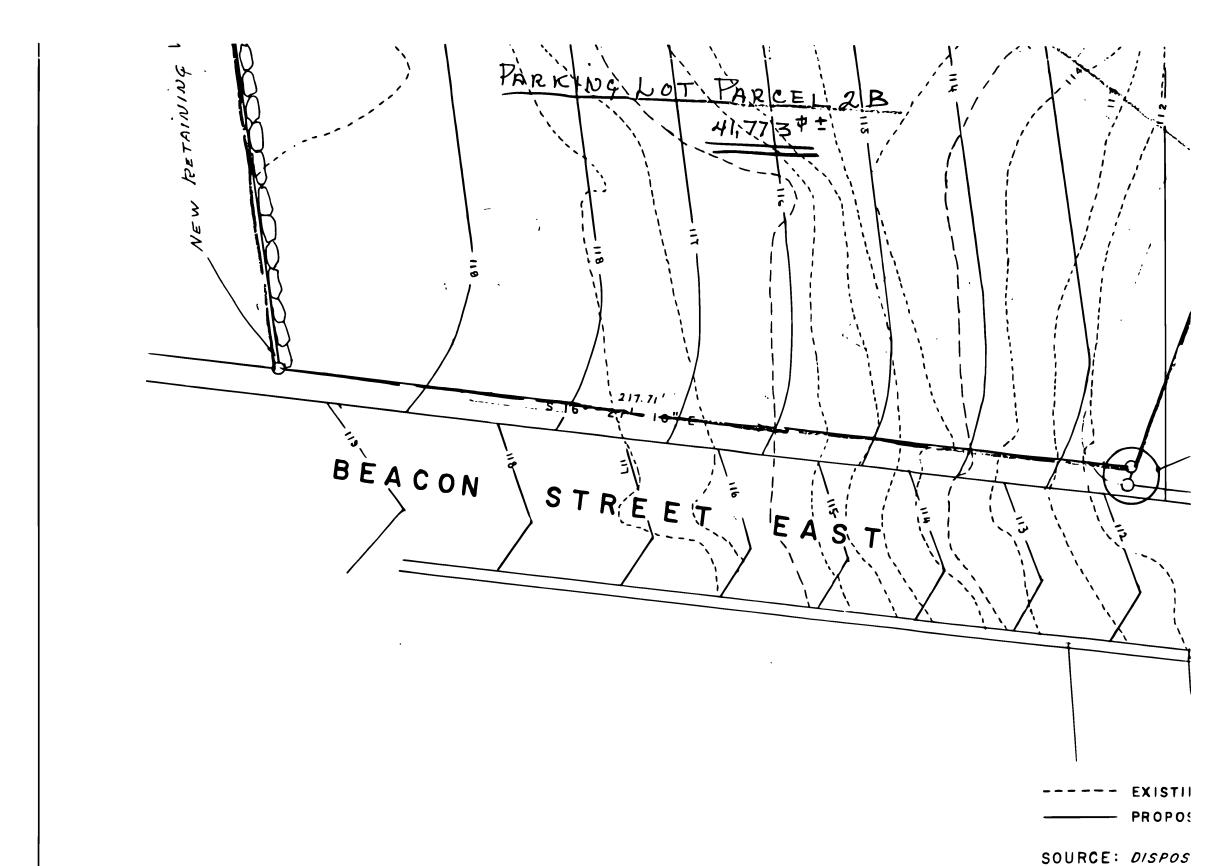

OGRAPHICAL REFERENCES

Form 10-300a (July 1969)

## UNITED STATES DEPARTMENT OF THE INTERIOR NATIONAL PARK SERVICE

## NATIONAL REGISTER OF HISTORIC PLACES INVENTORY - NOMINATION FORM

| STATE  | New Hampsl    | nire    |
|--------|---------------|---------|
| COUNTY | Belknap       |         |
| F      | OR NPS USE ON | LY      |
| ENTR   | Y NUMBER      | DATE    |
| 1/113  | 3,0002        | 1/25/11 |

(Continuation Sheet)

(Number all entries)

9.

George A. Parsons, "The Knitting Machine Needle Industry in New Hampshire", <u>Historical New Hampshire</u> (N. H. Hist. Soc.) Vol. XII, Dec. 1956.

<u>Life</u>, Vol. 69, No. 10, Sept. 4, 1970, pp. 58-59.

Barlow Insurance Survey, ["Laconia, N. H."] #3774, August 1875; "Granite Hosiery Mill" [J. W. Busiel & Co.] #6989, January 12, 1882.







ALONZ



|                                                 | usiel-Seeburg !!ill                          |                      |             |
|-------------------------------------------------|----------------------------------------------|----------------------|-------------|
|                                                 | ORICE Grante Mosiery Mill. J                 |                      |             |
|                                                 | NUM BER:                                     |                      |             |
|                                                 | Street                                       |                      |             |
| ^                                               | onia                                         |