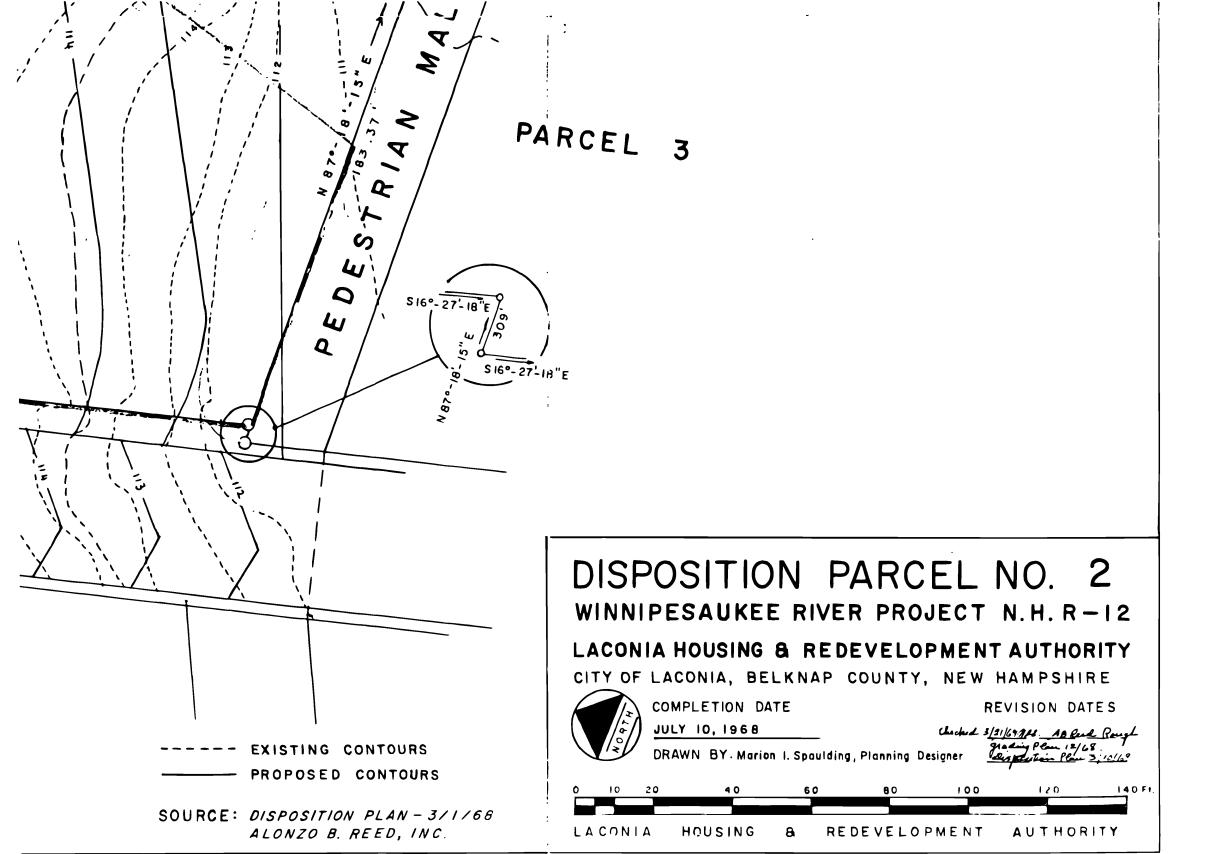

LIOGRAPHICAL REFERENCES

Form 10-300a (July 1969)

## UNITED STATES DEPARTMENT OF THE INTERIOR NATIONAL PARK SERVICE

## NATIONAL REGISTER OF HISTORIC PLACES INVENTORY - NOMINATION FORM

| STATE  | New Hampsl    | nire    |
|--------|---------------|---------|
| COUNTY | Belknap       |         |
| F      | OR NPS USE ON | LY      |
| ENTR   | Y NUMBER      | DATE    |
| 1/113  | 3,0002        | 1/25/11 |

(Continuation Sheet)

(Number all entries)

9.

George A. Parsons, "The Knitting Machine Needle Industry in New Hampshire", <u>Historical New Hampshire</u> (N. H. Hist. Soc.) Vol. XII, Dec. 1956.

<u>Life</u>, Vol. 69, No. 10, Sept. 4, 1970, pp. 58-59.

Barlow Insurance Survey, ["Laconia, N. H."] #3774, August 1875; "Granite Hosiery Mill" [J. W. Busiel & Co.] #6989, January 12, 1882.







ALONZ



|                                                 | usiel-Seeburg !!ill                          |                      |             |
|-------------------------------------------------|----------------------------------------------|----------------------|-------------|
|                                                 | ORICE Grante Mosiery Mill. J                 |                      |             |
|                                                 | NUM BER:                                     |                      |             |
|                                                 | Street                                       |                      |             |
| ^                                               | onia                                         |