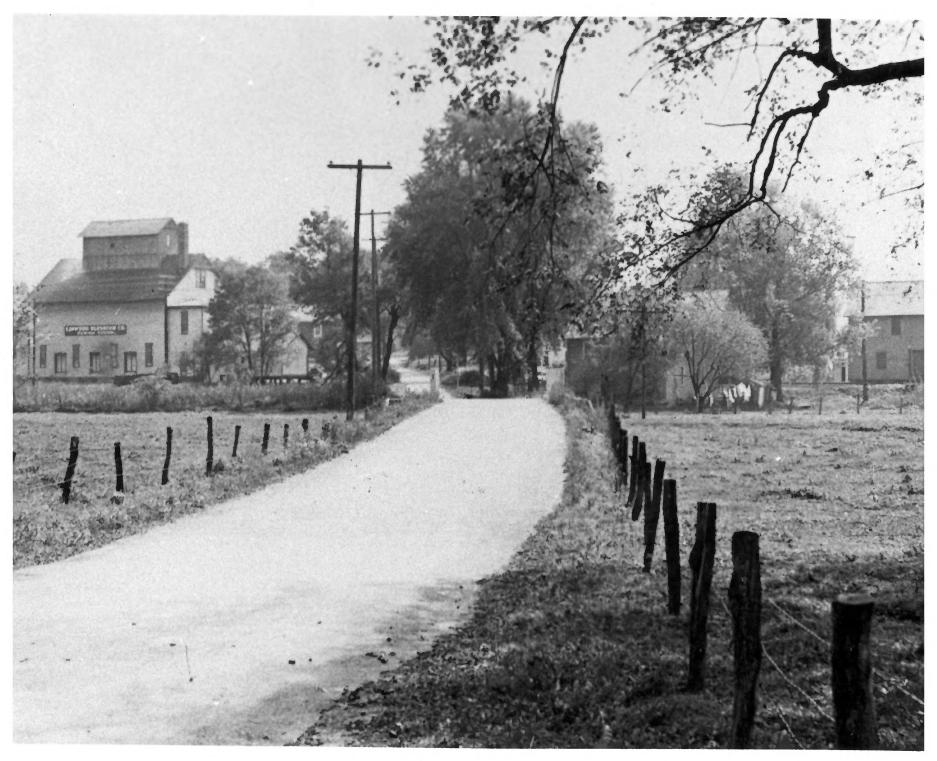

```
Linwood Historic District
Carroll County (Westminster) Maryland
Photo in U.E. Barnes Collection
circa 1940
Entrance from the north
                            JAN _ 4 1980
       SFP 27 1980
```

```
Linwood Historic District
Carrol County (Westminster) Maryland
Joseph Getty, December 1978
Neg. in Mr. Getty's possesion
Joseph Englar House
East facade
                            JAN 1 4 1980
2 of 11
```