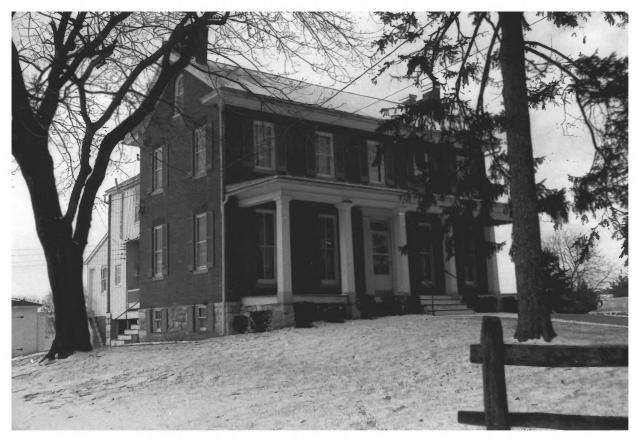

```
Linwood Historic District
Carroll County (Westminster) Maryland
Joseph Getty, December 1978
Neg. in Mr. Getty's possession SEP 27 1980
Jonas Englar House
East Facade
                          JAN 1 4 1980
3 of 11
```