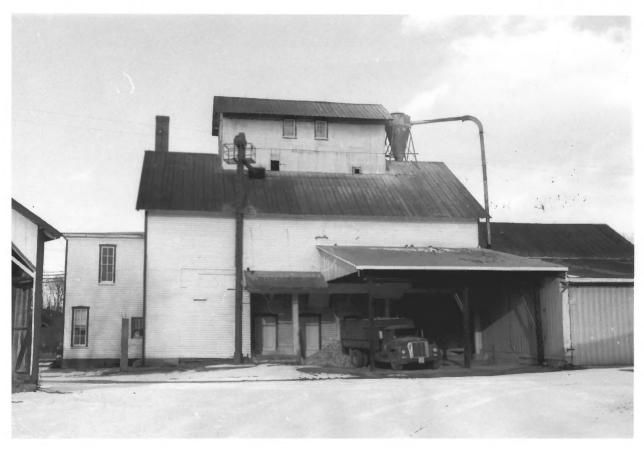

Linwood Historic District Carroll County (Westminster) Maryland Joseph Getty, December 1978 Neg. in Mr. Getty's possessionSEP 27 1980 Grain Elevator, south facade 9 of 11 JAN 1 4 1980

Linwood Historic District Carroll County (Westminster) Maryland Joseph Getty, December 1978 Neg. in Mr. Getty's possession SEP 27 1980 General Store, east facade 10 of 11 JAN 1 4 1980