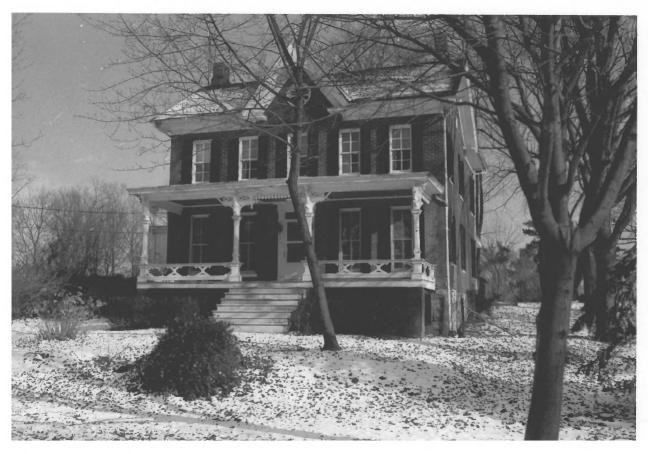

Linwood Historic District Carroll County (Westminster) Marvland Joseph Getty, December 1978 Neg. in Mr. Getty's possession SEP 27 1980 Samuel Davhoff House, West Facade 6 of 11 JAN 1 4 1980

Linwood Historic District Carroll County (Westminster) Maryland Photo from U.E.Barnes Collection (Westminster circa 1910 Josiah Englar House South Facade JAN 1 4 1980 7 of 11