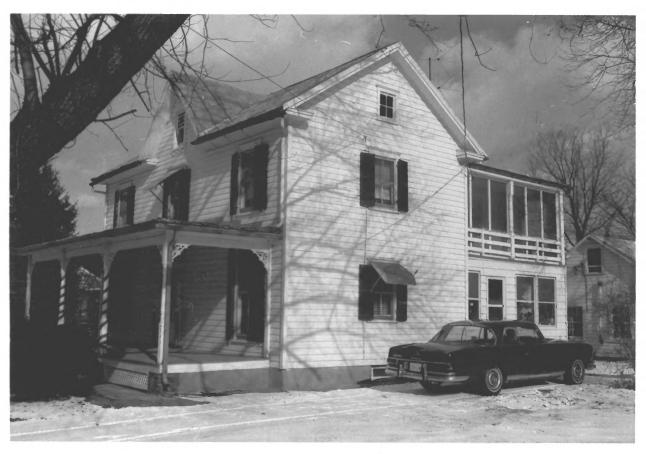

Linwood Historic District Carroll County (Westminster) Marvland Joseph Getty, December 1978 Neg. in Mr. Getty's possession SEP 27 1980 Samuel Davhoff House, West Facade 6 of 11 JAN 1 4 1980

Linwood Historic District Carroll County (Westminster) Maryland Photo from U.E.Barnes Collection (Westminster circa 1910 Josiah Englar House South Facade JAN 1 4 1980 7 of 11