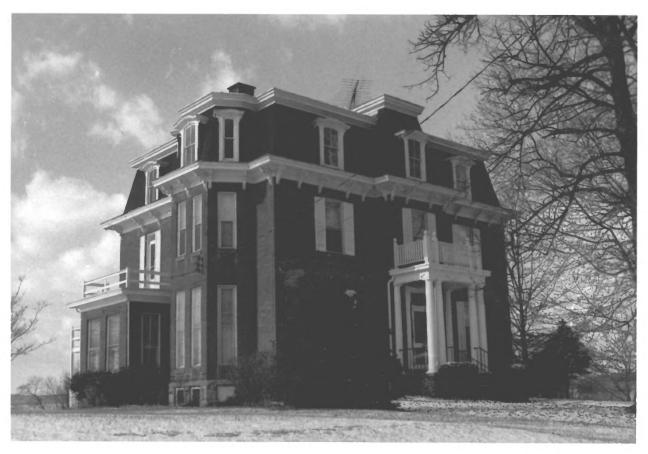

```
Linwood Historic District
Carroll County (Westminster) Maryland
Joseph Getty, December 1978
Neg. in Mr. Getty's possession
Nathan Englar House, East Facade
5 of 11
              SEP 27 1980 JAN 14 1980
```