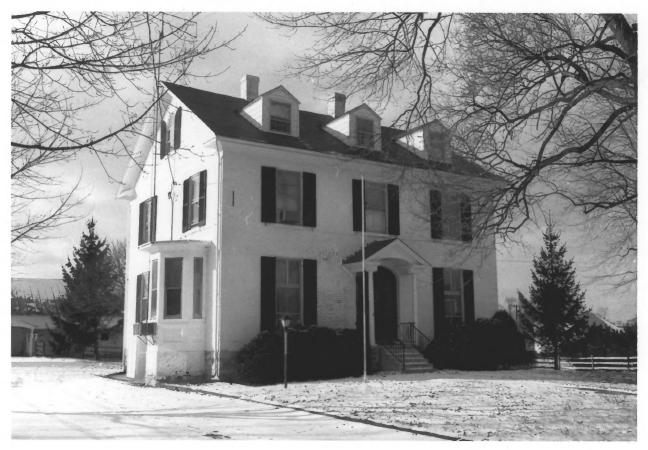

```
Linwood Historic District
Carroll County (Westminster) Maryland
Photo in U.E. Barnes Collection
circa 1940
Entrance from the north
                            JAN _ 4 1980
       SFP 27 1980
```

```
Linwood Historic District
Carrol County (Westminster) Maryland
Joseph Getty, December 1978
Neg. in Mr. Getty's possesion
Joseph Englar House
East facade
                            JAN 1 4 1980
2 of 11
```