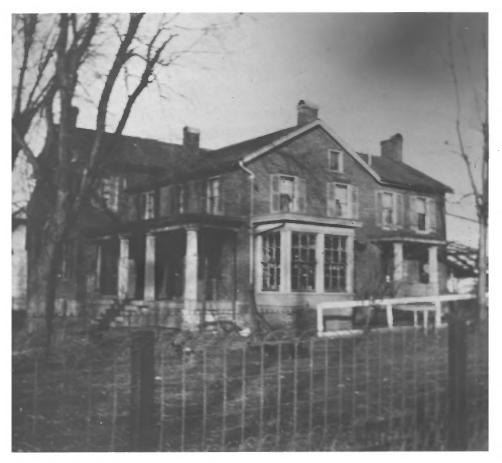

```
Linwood Historic District
Carroll County (Westminster) Maryland
Photo in U.E. Barnes Collection
circa 1940
Entrance from the north
                            JAN _ 4 1980
       SFP 27 1980
```

```
Linwood Historic District
Carrol County (Westminster) Maryland
Joseph Getty, December 1978
Neg. in Mr. Getty's possesion
Joseph Englar House
East facade
                            JAN 1 4 1980
2 of 11
```