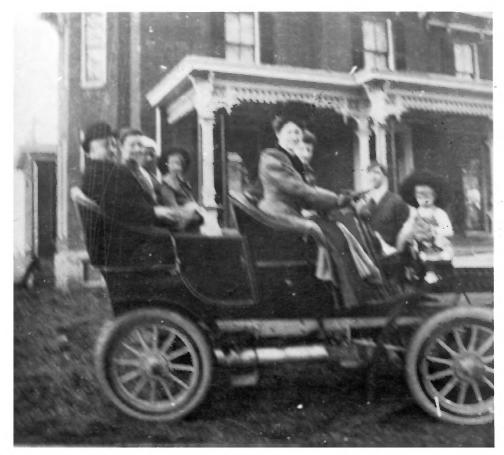

Linwood Historic District Carroll County (Westminster) Maryland Photo in U. E. Barnes Collection(Westminster) Circa 1907 Nathan Englar family in "one-lung" Cadillac East Facade 4 of 11 SEP 27 1980 JAN 1 4 1980