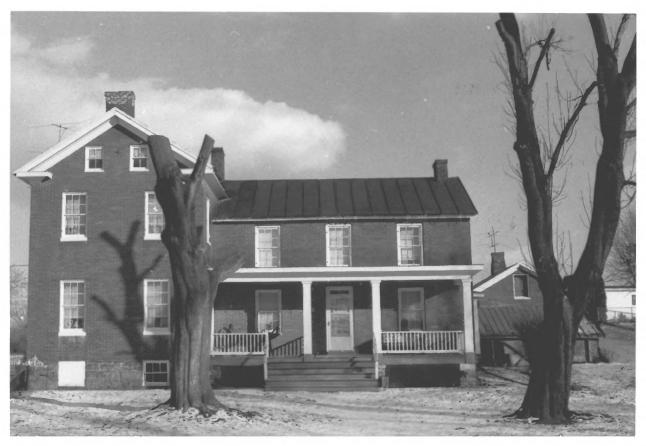

Linwood Historic District Carroll County (Westminster) Marvland Joseph Getty, December 1978 Neg. in Mr. Getty's possession SEP 27 1980 Samuel Davhoff House, West Facade 6 of 11 JAN 1 4 1980

Linwood Historic District Carroll County (Westminster) Maryland Photo from U.E.Barnes Collection (Westminster circa 1910 Josiah Englar House South Facade JAN 1 4 1980 7 of 11