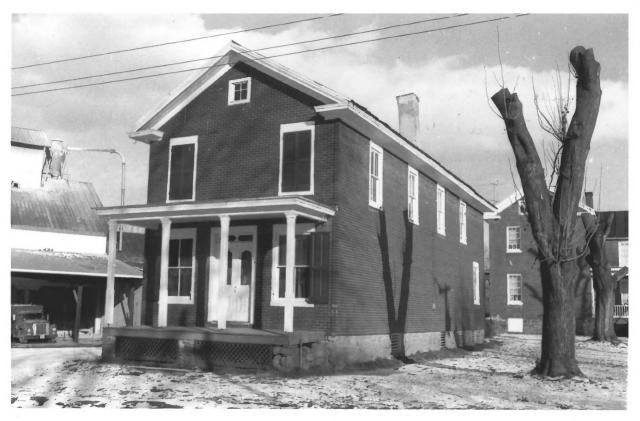

Linwood Historic District Carroll County (Westminster) Maryland Joseph Getty, December 1978 SEP 27 1980 Neg. in Mr. Getty's possession Sensensy House, west facade (main) 11 of 11 JAN 1 4 1980