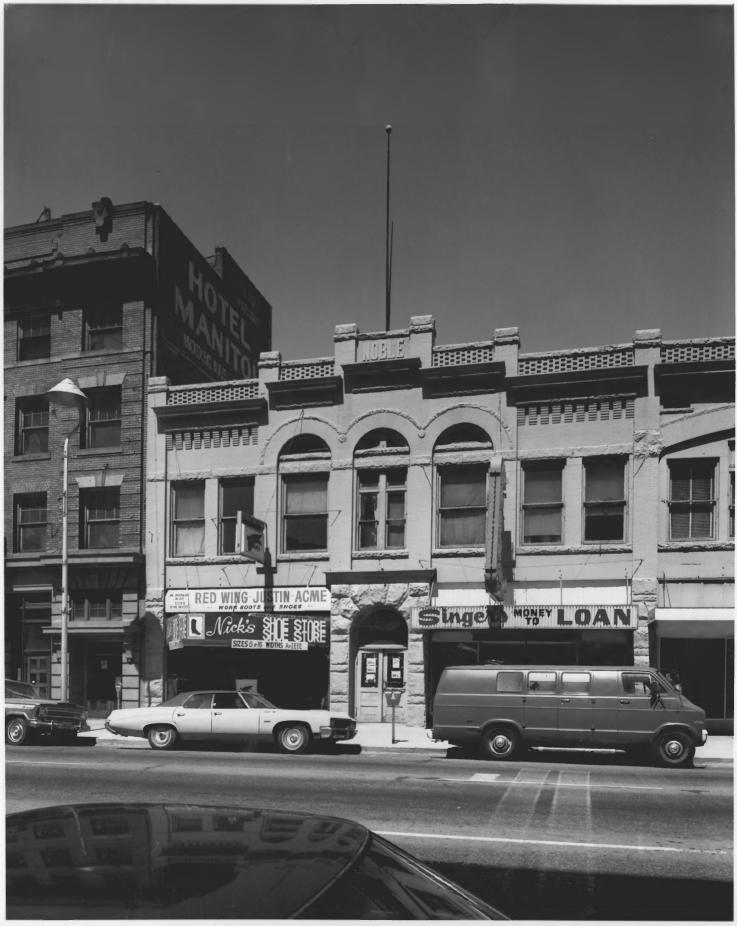

View from Southwest

Photograph 1 of 16

OCT 6 1980

Lower Main Street Commercial Historic District (Noble Building, Site #2)
1008 Main Street,
Boise, Ada, Idaho

Photographer: Duane Garrett July 22, 1980

Negative on file at: Idaho State Historical Society, Boise, Idaho

View from West

Photograph 2 of 16

Lower Main Street Commercial Historic District (Tiner Building, Site #3)
1010 Main Street,
Boise, Ada, Idaho

Photographer: Duane Garrett July 22, 1980

Negative on file at: Idaho State Historical Society Boise, Idaho