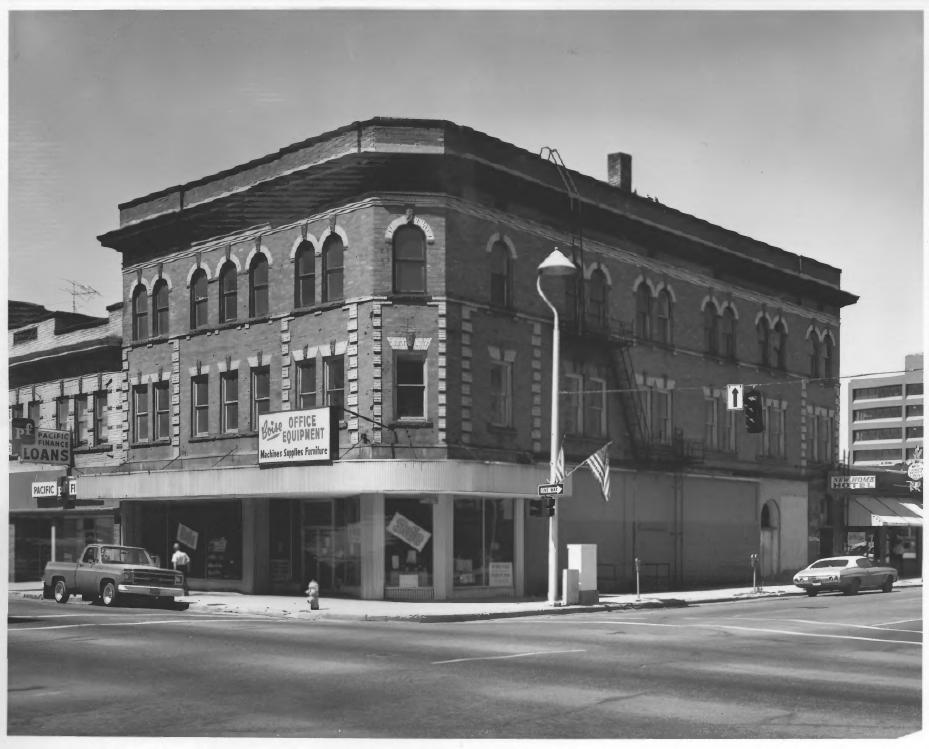

Lower Main Street Commercial Historic District (Gem Building, including Gibbons and Knights Building, Site #1)
1002 Main Street,
Boise, Ada, Idaho

Photographer: Duane Garrett July 22, 1980

Negative on file at: Idaho State Historical Society, Boise, Idaho

View from Southwest

Photograph 1 of 16

OCT 6 1980

Lower Main Street Commercial Historic District (Noble Building, Site #2)
1008 Main Street,
Boise, Ada, Idaho

Photographer: Duane Garrett July 22, 1980

Negative on file at: Idaho State Historical Society, Boise, Idaho