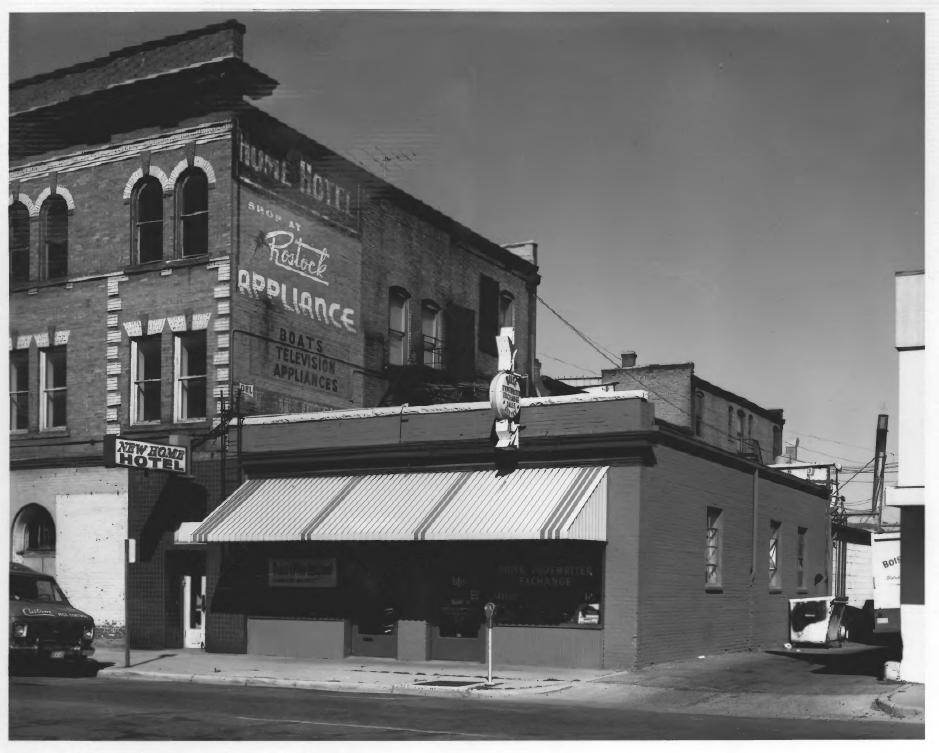

Photographer: Duane Garrett July 22, 1980

Negative on file at: Idaho State Historical Society Boise, Idaho

View from Northwest

DET 8 1390

Photograph 10 of 16

Lower Main Street Commercial Historic District (Owyhee Hotel, Site #11)
1117 Main Street,
Boise, Ada, Idaho

 $\infty$ 

Photographer: Duane Garrett July 22, 1980

Negative on file at: Idaho State Historical Society Boise, Idaho

View from Southeast

Photograph 11 of 16

Lower Main Street Commercial Historic District (Safari Motor Inn, Site #12)
1070 Grove Street,
Boise, Ada, Idaho