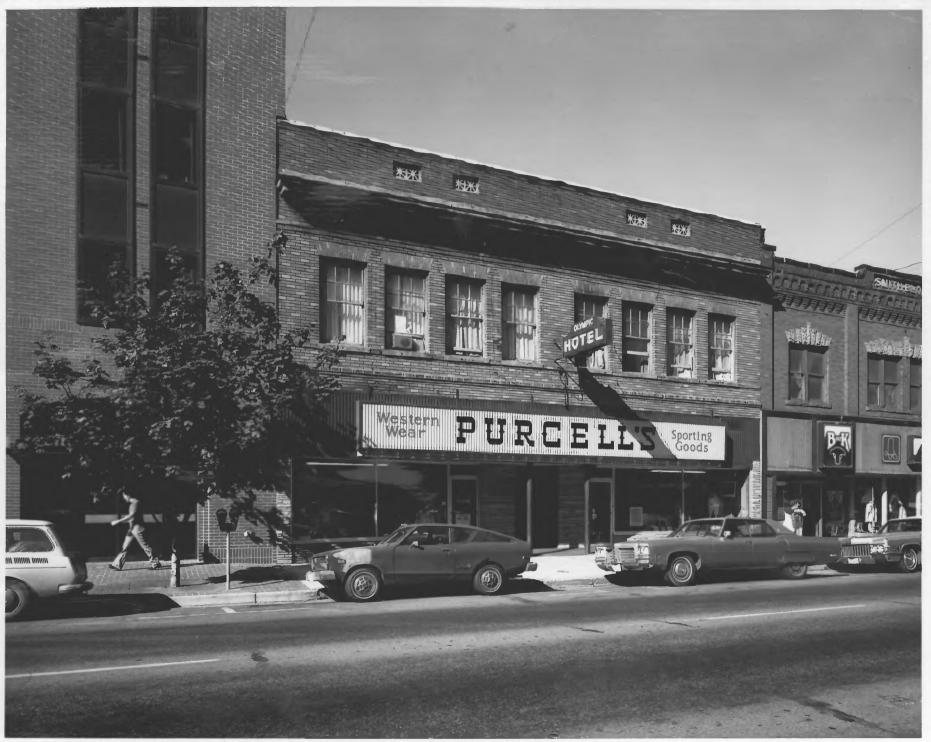

Photographer: Duane Garrett July 22, 1980

Negative on file at: Idaho State Historical Society Boise, Idaho

View from East

001 8 1880

Photograph 13 of 16

Lower Main Street Commercial Historic District (Larson Building, Site #14)
1011 Main Street,
Boise, Ada, Idaho

Photographer: Duane Garrett July 22, 1980

NOV 28 1980

Negative on file at: Idaho State Historical Society Boise, Idaho

View from Southeast

Photograph 14 of 16

Lower Main Street Commercial Historic District (Streetscape)
West side of Main Street,
Boise, Ada, Idaho