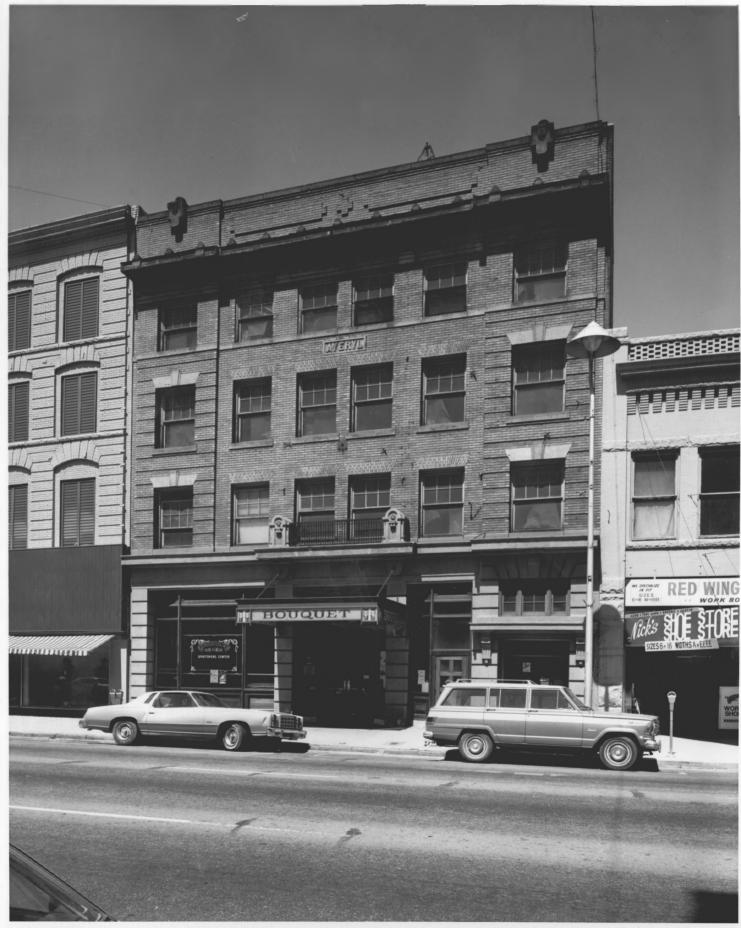

View from West

Photograph 2 of 16

Lower Main Street Commercial Historic District (Tiner Building, Site #3)
1010 Main Street,
Boise, Ada, Idaho

Photographer: Duane Garrett July 22, 1980

Negative on file at: Idaho State Historical Society Boise, Idaho

View from West

Photograph 3 of 16

Lower Main Street Commercial Historic District (Alaska Building, Site #4)
1016 Main Street,
Boise, Ada, Idaho

Photographer: Duane Garrett July 22, 1980

Negative on file at: Idaho State Historical Society Boise, Idaho