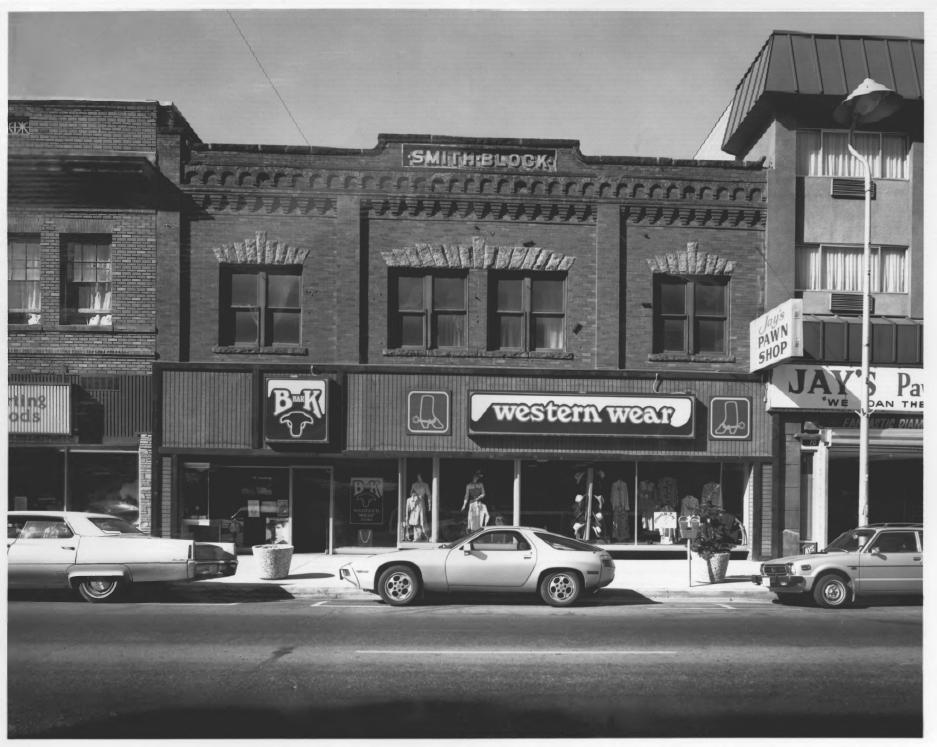

Photographer: Duane Garrett July 22, 1980

Negative on file at: Idaho State Historical Society Boise, Idaho

View from Southwest

Photograph 8 of 16

Lower Main Street Commercial Historic District (Whipple Building, Site #9) 1106 Main Street, Boise, Ada, Idaho

Photographer: Duane Garrett July 22, 1**9**80

Negative on file at: Idaho State Historical Society Boise, Idaho

View from West

Photograph 9 of 16

Lower Main Street Commercial Historic District (Larsen Building, Site #10)
1112 Main Street,
Boise, Ada, Idaho