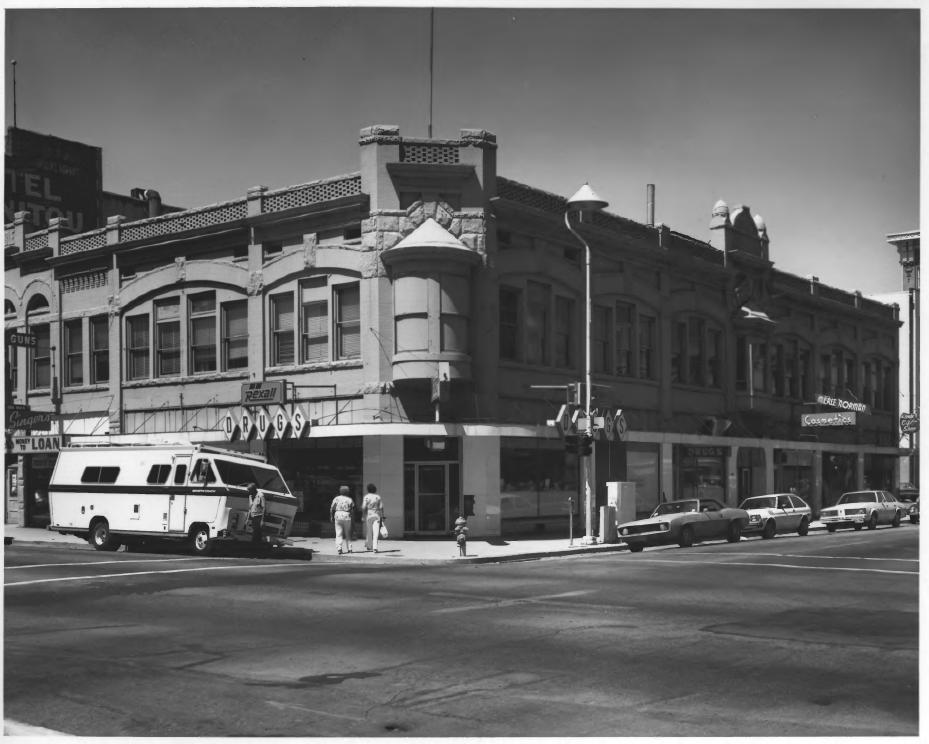

Lower Main Street Commercial Historic District (Gem Building, including Gibbons and Knights Building, Site #1)
1002 Main Street,
Boise, Ada, Idaho

Photographer: Duane Garrett July 22, 1980

Negative on file at: Idaho State Historical Society, Boise, Idaho

View from Southwest

Photograph 1 of 16

OCT 6 1980

Lower Main Street Commercial Historic District (Noble Building, Site #2)
1008 Main Street,
Boise, Ada, Idaho

Photographer: Duane Garrett July 22, 1980

Negative on file at: Idaho State Historical Society, Boise, Idaho