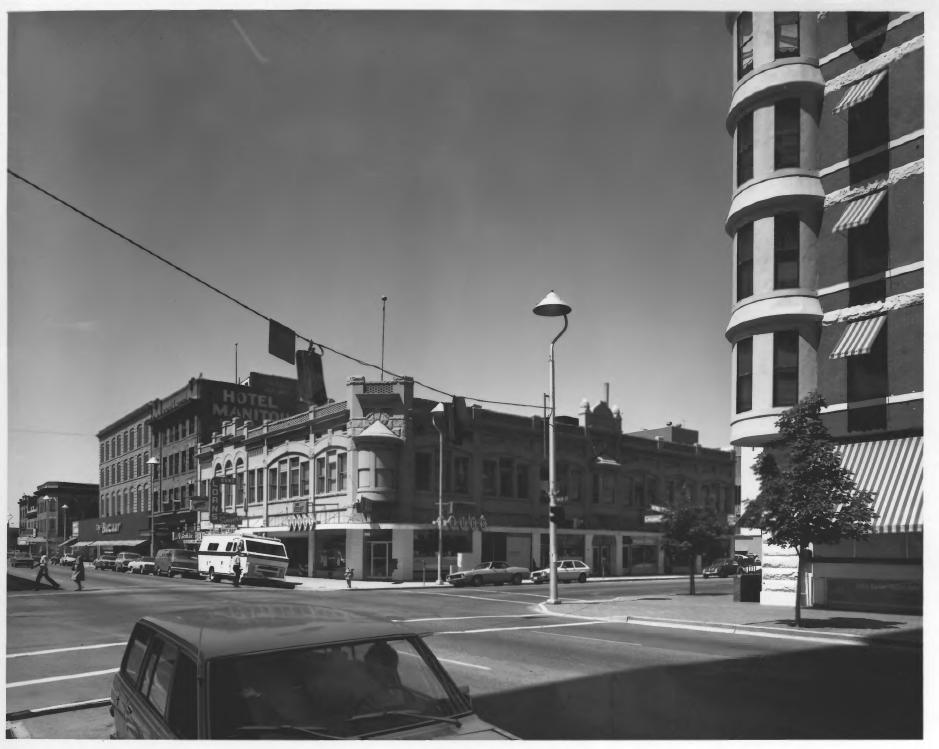

NOV 28 1980

Photographer: Duane Garrett July 22, 1980

Negative on file at: Idaho State Historical Society Boise, Idaho

View from Northeast

PA C

Photograph 15 of 16

OCT 6 1980

Lower Main Street Commercial Historic District (Streetscape)
East side of Main Street,
Boise, Ada, Idaho