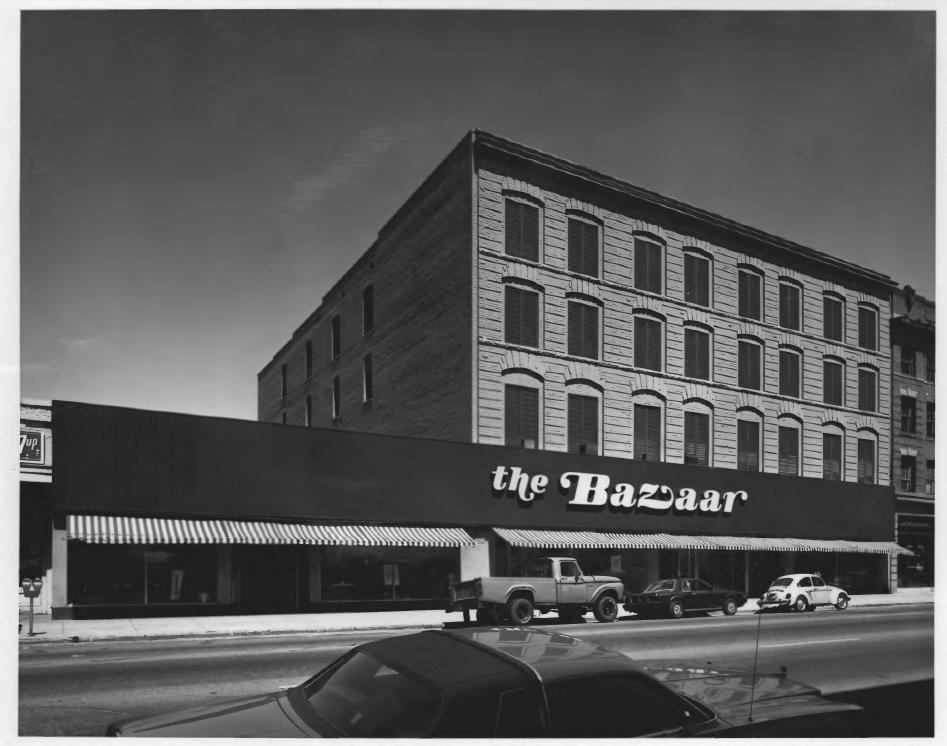

Photographer: Duane Garrett July 22, 1980

Negative on file at: Idaho State Historical Society Boise, Idaho

View from East

001 8 1880

Photograph 13 of 16

Lower Main Street Commercial Historic District (Larson Building, Site #14)
1011 Main Street,
Boise, Ada, Idaho

Photographer: Duane Garrett July 22, 1980

NOV 28 1980

Negative on file at: Idaho State Historical Society Boise, Idaho

View from Southeast

Photograph 14 of 16

Lower Main Street Commercial Historic District (Streetscape)
West side of Main Street,
Boise, Ada, Idaho