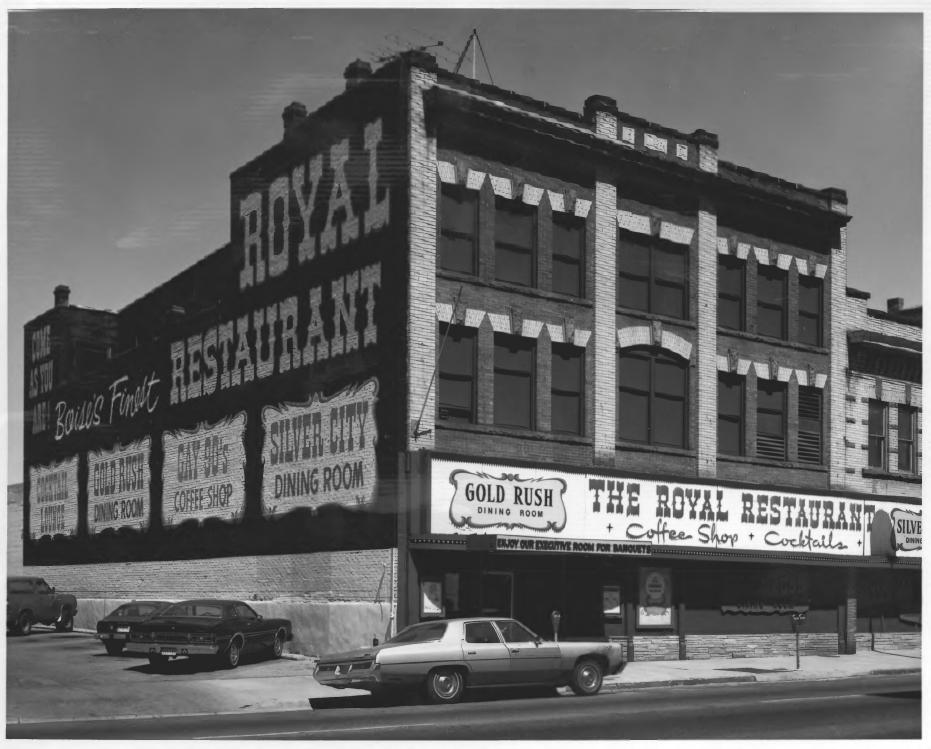

Photographer: Duane Garrett July 22, 1980

Negative on file at: Idaho State Historical Society Boise, Idaho

View from Northwest

DET 8 1390

Photograph 10 of 16

Lower Main Street Commercial Historic District (Owyhee Hotel, Site #11)
1117 Main Street,
Boise, Ada, Idaho

 $\infty$ 

Photographer: Duane Garrett July 22, 1980

Negative on file at: Idaho State Historical Society Boise, Idaho

View from Southeast

Photograph 11 of 16

Lower Main Street Commercial Historic District (Safari Motor Inn, Site #12)
1070 Grove Street,
Boise, Ada, Idaho