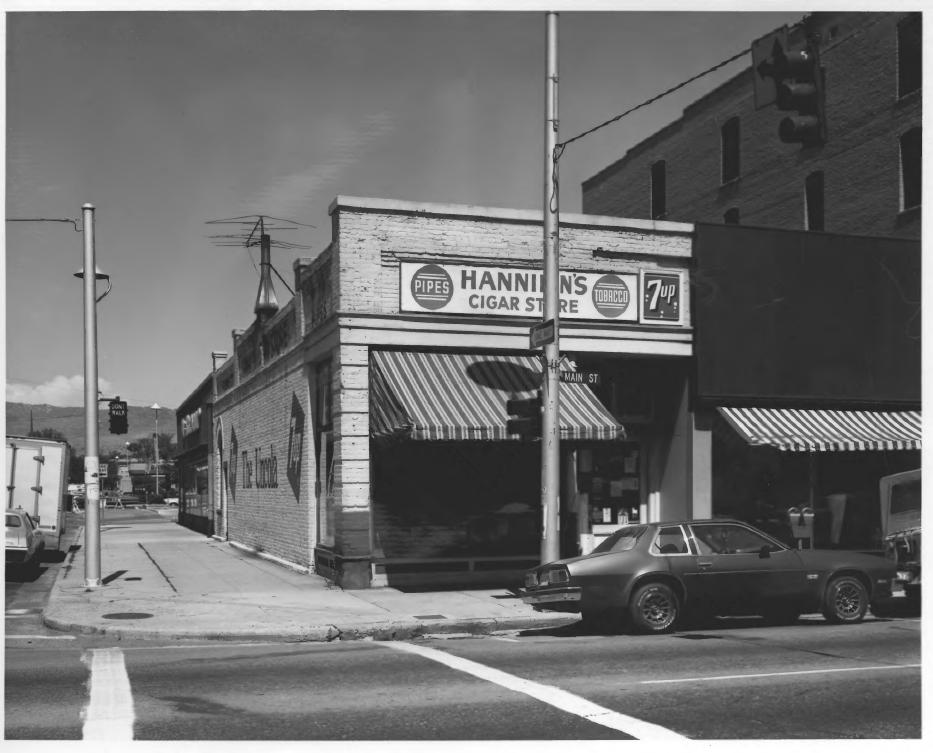

Photographer: Duane Garrett July 22, 1980

Negative on file at: Idaho State Historical Society Boise, Idaho

View from Northeast

OCT 6 1980

Photograph 12 of 16

Lower Main Street Commercial Historic District (Smith Building, Site #13)
1015 Main Street,
Boise, Ada, Idaho

Photographer: Duane Garrett July 22, 1980

Negative on file at: Idaho State Historical Society Boise, Idaho

View from East

001 8 1880

Photograph 13 of 16

Lower Main Street Commercial Historic District (Larson Building, Site #14)
1011 Main Street,
Boise, Ada, Idaho