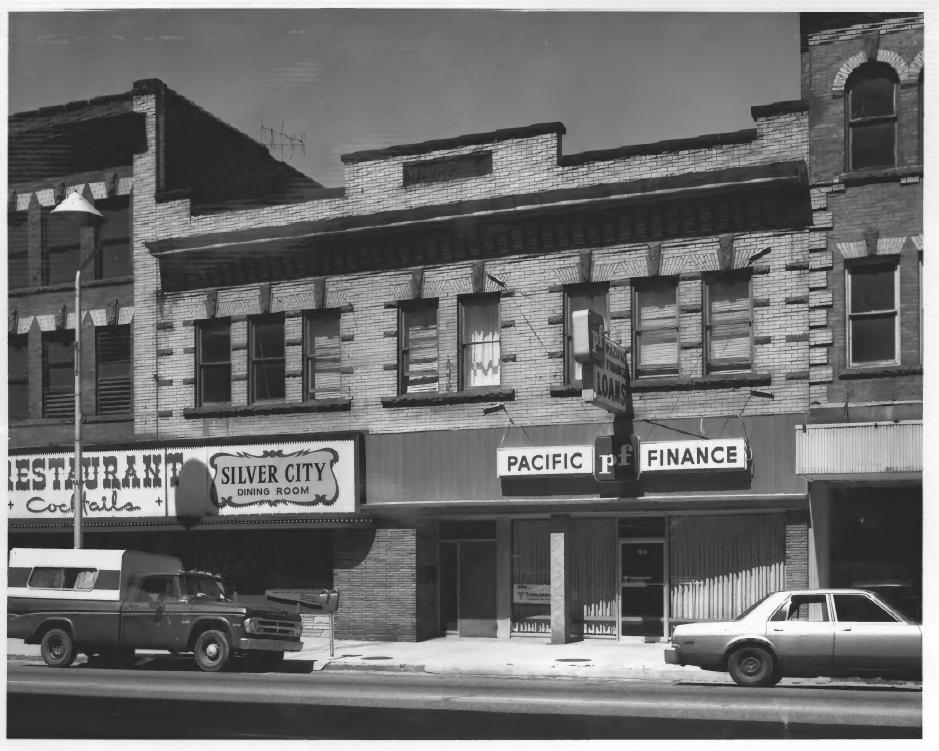

Photographer: Duane Garrett July 22, 1980

Negative on file at: Idaho State Historical Society Boise, Idaho

View from Southwest

Photograph 8 of 16

Lower Main Street Commercial Historic District (Whipple Building, Site #9) 1106 Main Street, Boise, Ada, Idaho

Photographer: Duane Garrett July 22, 1**9**80

Negative on file at: Idaho State Historical Society Boise, Idaho

View from West

Photograph 9 of 16

Lower Main Street Commercial Historic District (Larsen Building, Site #10)
1112 Main Street,
Boise, Ada, Idaho