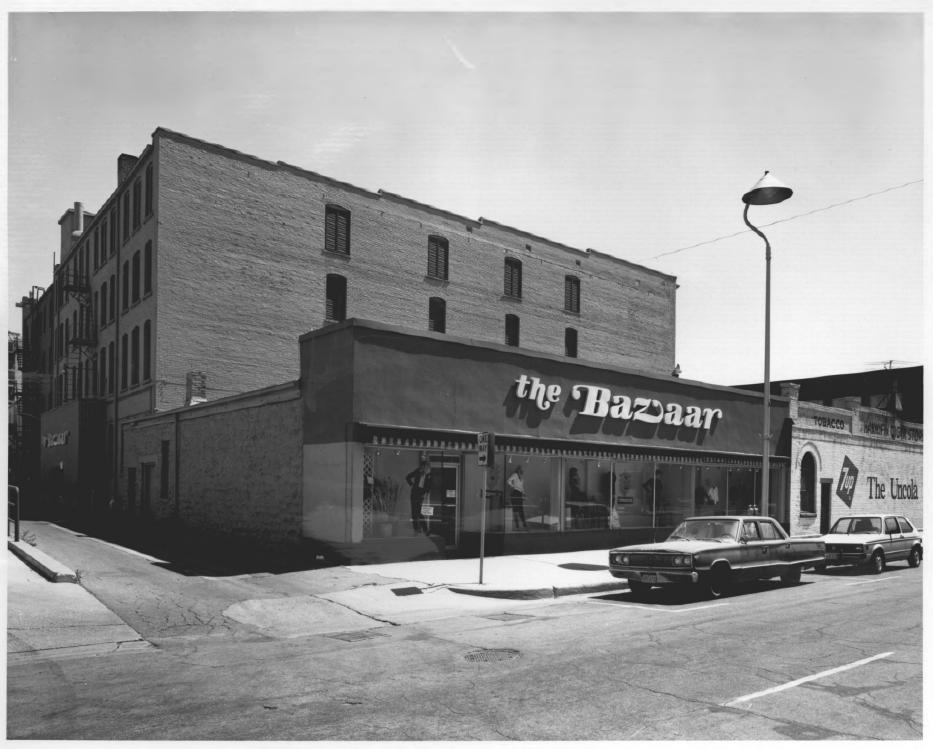

Photographer: Duane Garrett July 22, 1980

Negative on file at: Idaho State Historical Society Boise, Idaho

View from Southwest

Photograph 8 of 16

Lower Main Street Commercial Historic District (Whipple Building, Site #9) 1106 Main Street, Boise, Ada, Idaho

Photographer: Duane Garrett July 22, 1**9**80

Negative on file at: Idaho State Historical Society Boise, Idaho

View from West

Photograph 9 of 16

Lower Main Street Commercial Historic District (Larsen Building, Site #10)
1112 Main Street,
Boise, Ada, Idaho