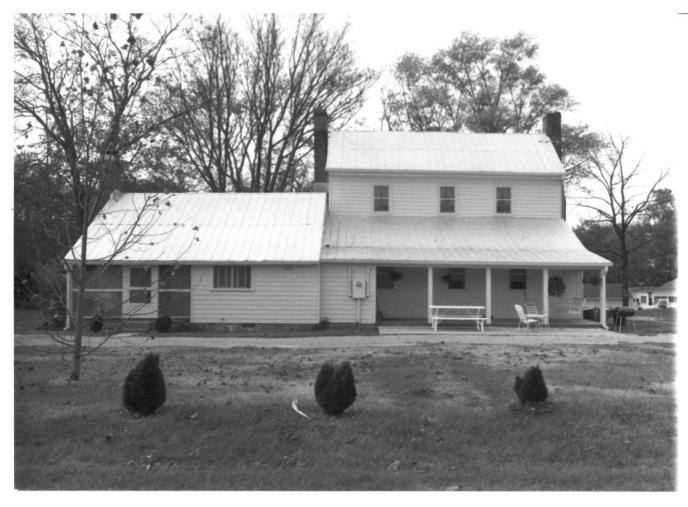

Baird-Welch House Water Street Cornersville, Marshall County, Tennessee Photo by: Richard Quin October, 1984 Date: Tennessee Historical Commission Neg.: Nashville, Tennessee South elevation, facing north #2 of 10