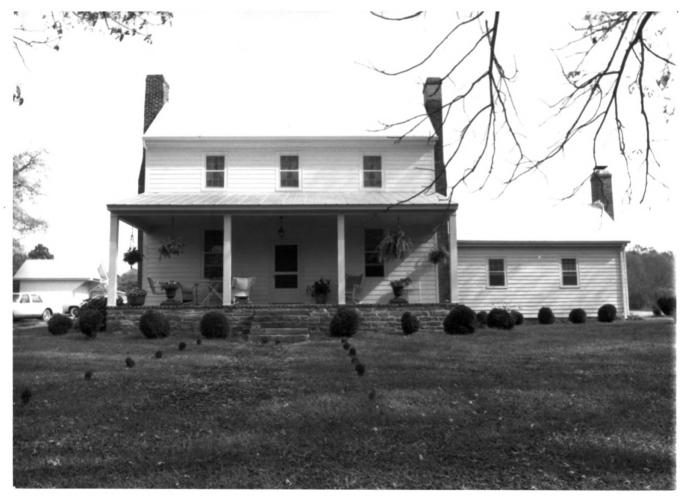

Baird-Welch House Water Street Cornersville, Marshall County, Tennessee Photo by: Richard Quin October, 1984 Date: Neq.: Tennessee Historical Commission Nashville, Tennessee West elevation, facing east #1 of 10