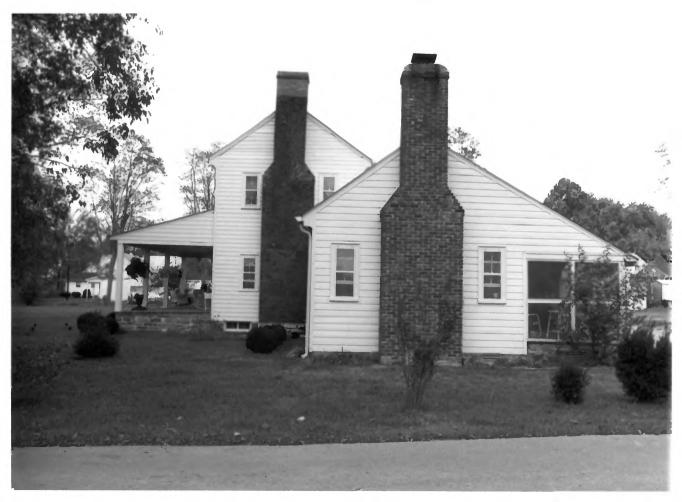

Baird-Welch House Water Street Cornersville, Marshall County, Tennessee Photo by: Richard Quin Date: October, 1984 Tennessee Historical Commission Nea.: Nashville, Tennessee

East elevation, facing west