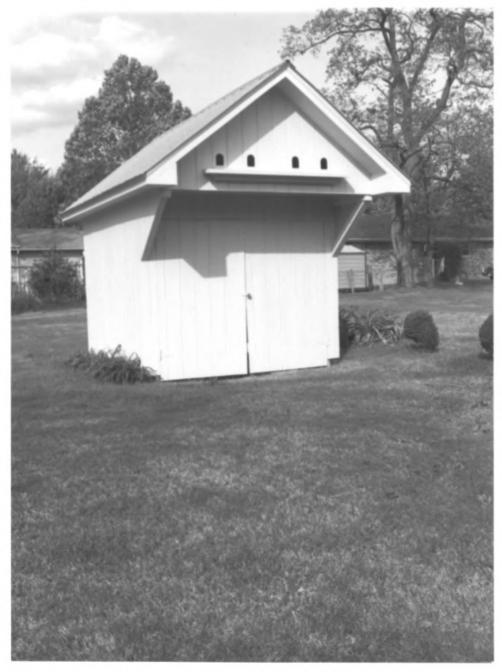

Baird-Welch House Water Street Cornersville, Marshall County, Tennessee Photo by: Richard Quin Date: October, 1984 Tennessee Historical Commission Nea.: Nashville, Tennessee Carriage house, facing northeast #10 of 10