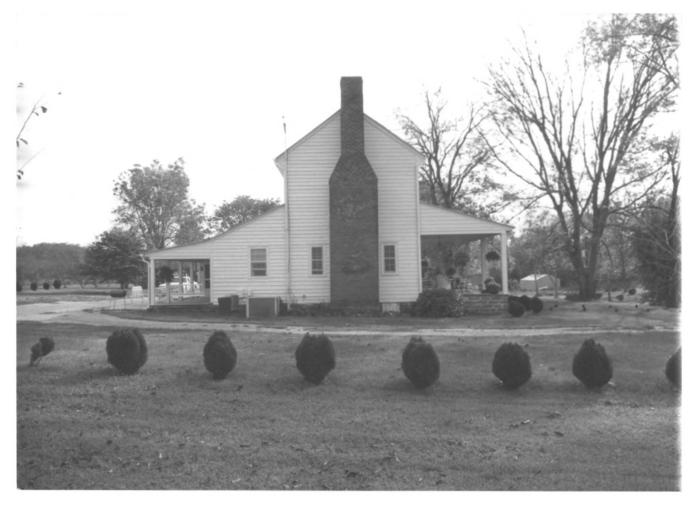

Baird-Welch House Water Street Cornersville, Marshall County, Tennessee Photo by: Richard Quin Date: October, 1984 Neg.: Tennessee Historical Commission Nashville, Tennessee North elevation, facing south #3 of 10