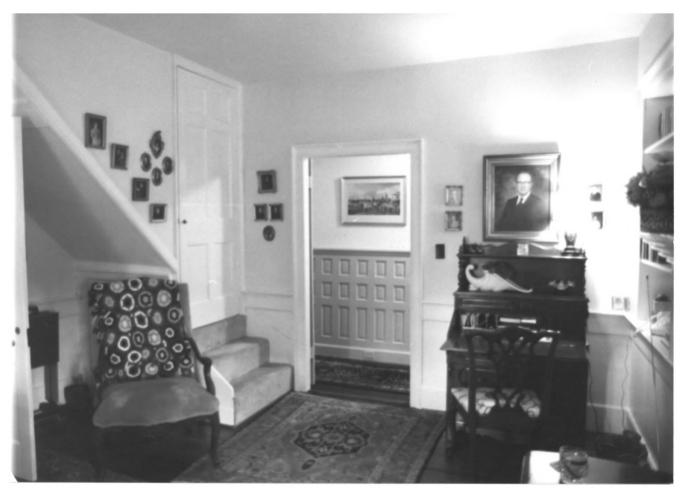

Baird-Welch House Water Street Cornersville, Marshall County, Tennessee Photo by: Richard Quin October, 1984 Date: Neg.: Tennessee Historical Commission Nashville, Tennessee South parlor, facing east #6 of 10