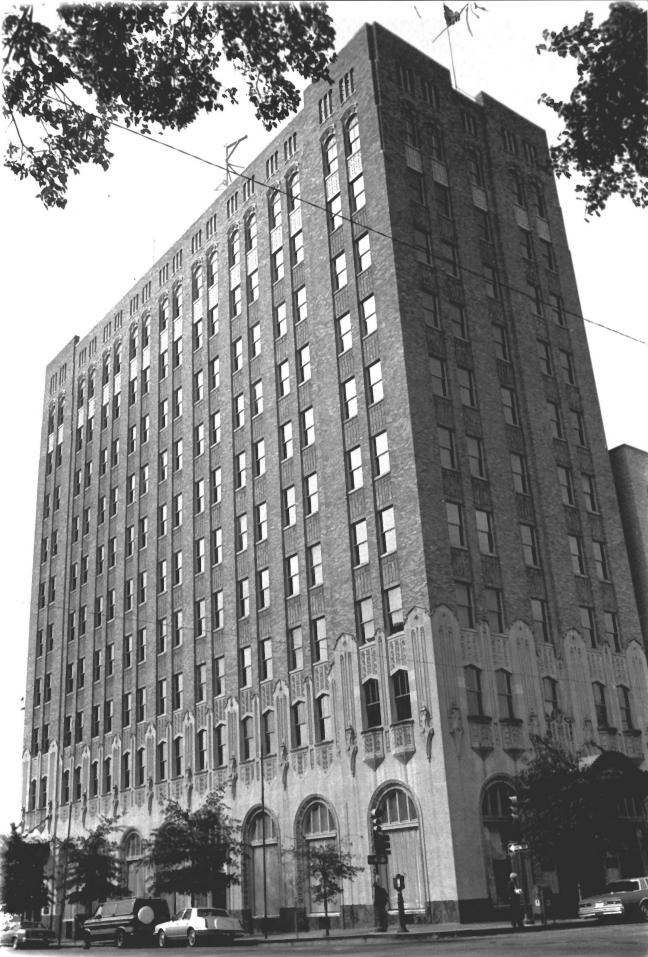

Oklahoma State University
Oklahoma Historical Preservation Survey
Photographer facing Northwest
#4

Oklahoma Natural Gas Co. Bldg. (Interior)
Tulsa, Oklahoma
Photographer: Michael Potter
Nov. 8, 1982
Oklahoma STate University