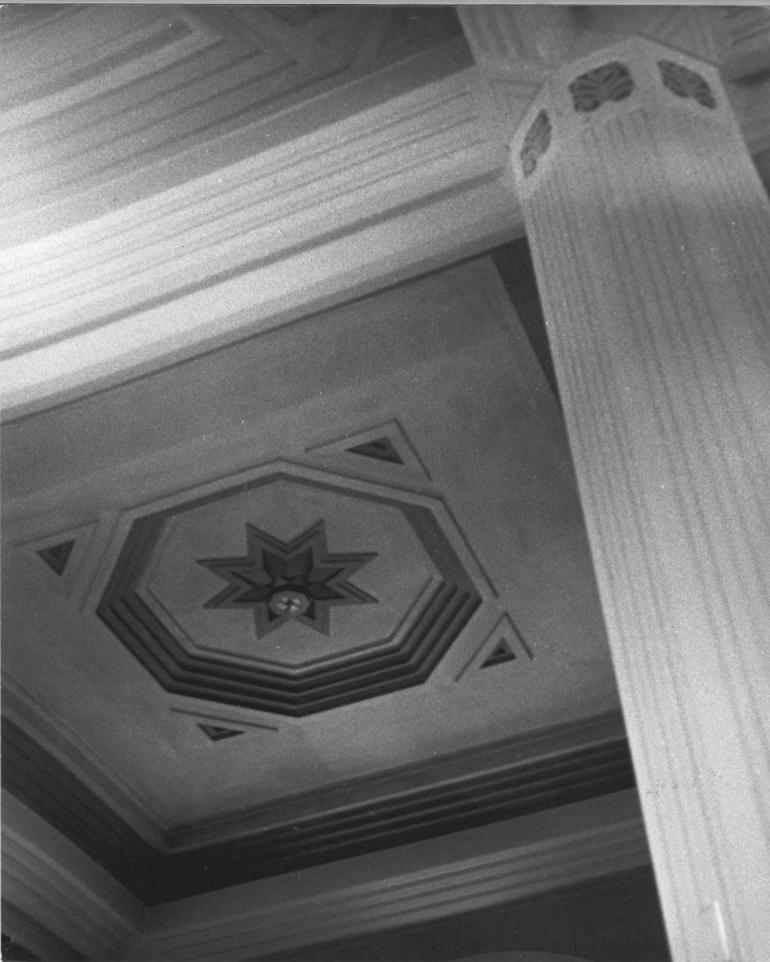

Oklahoma State University
Oklahoma Historical Preservation Survey
Photographer facing Northwest
#4

Oklahoma Natural Gas Co. Bldg. (Interior)
Tulsa, Oklahoma
Photographer: Michael Potter
Nov. 8, 1982
Oklahoma STate University

Oklahoma STate University Oklahoma Historical Preservation Survey Interior showing detail of border in floor design outlining pillar. #5

Oklahoma Natural Gas Co. Bldg. Tulsa, OK Michael Potter

Nov. 8, 1982 OSU Stillwater Canopy and detail of entrance