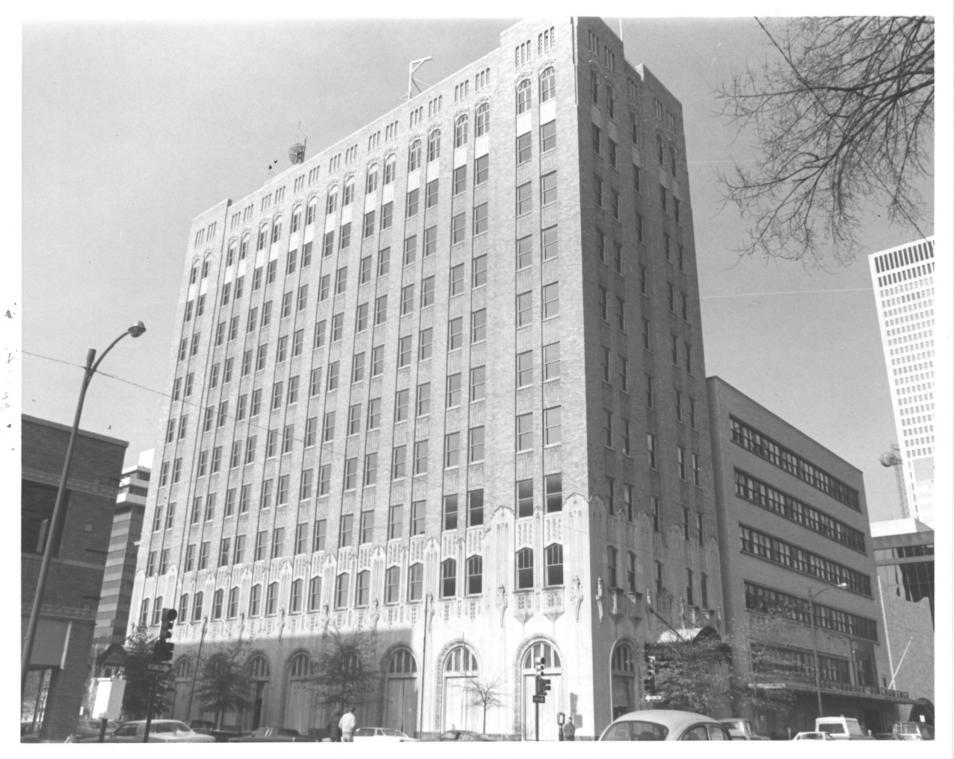

Facing Southwest

Oklahoma Natural Gas. Co. Bldg Photographer: Michael Potter Facing Northwest

Oklahoma Historic Preservation Survey

November 7, 1982

Oklahoma State University

Oklahoma Natural Gas Company Building Tulsa, OK
Photographer: Michael Potter
Nov. 7, 1982