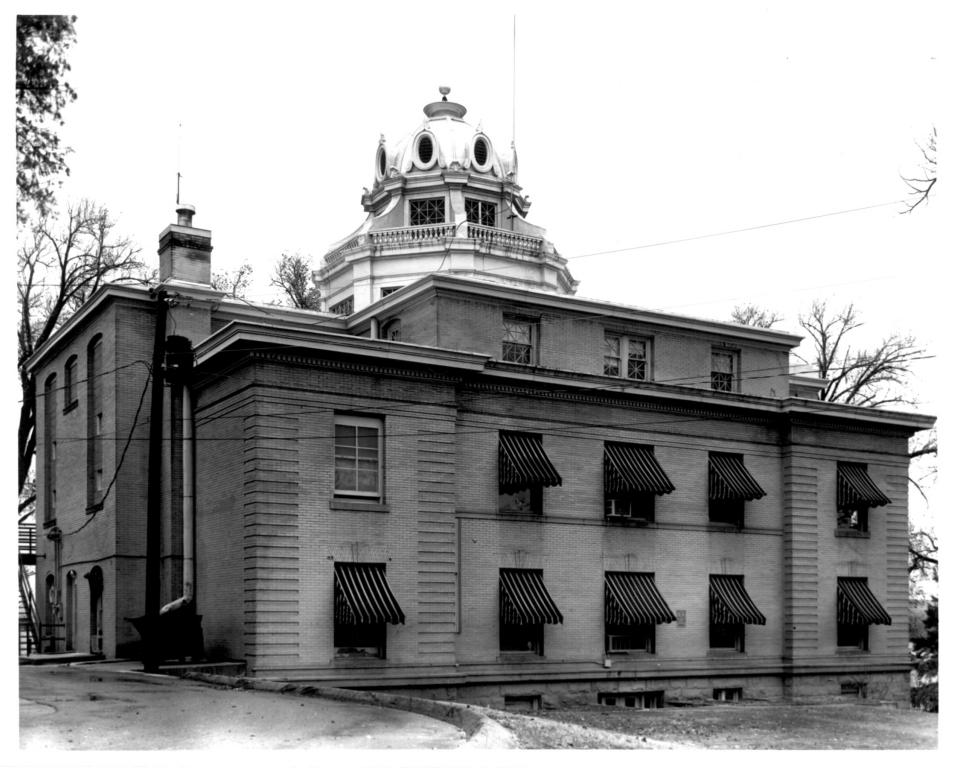

View is northeast, looking south at primary Facade of jail. 10-15-80. Photographer, Douglas Goodman, Wyoming Recreation Commission.