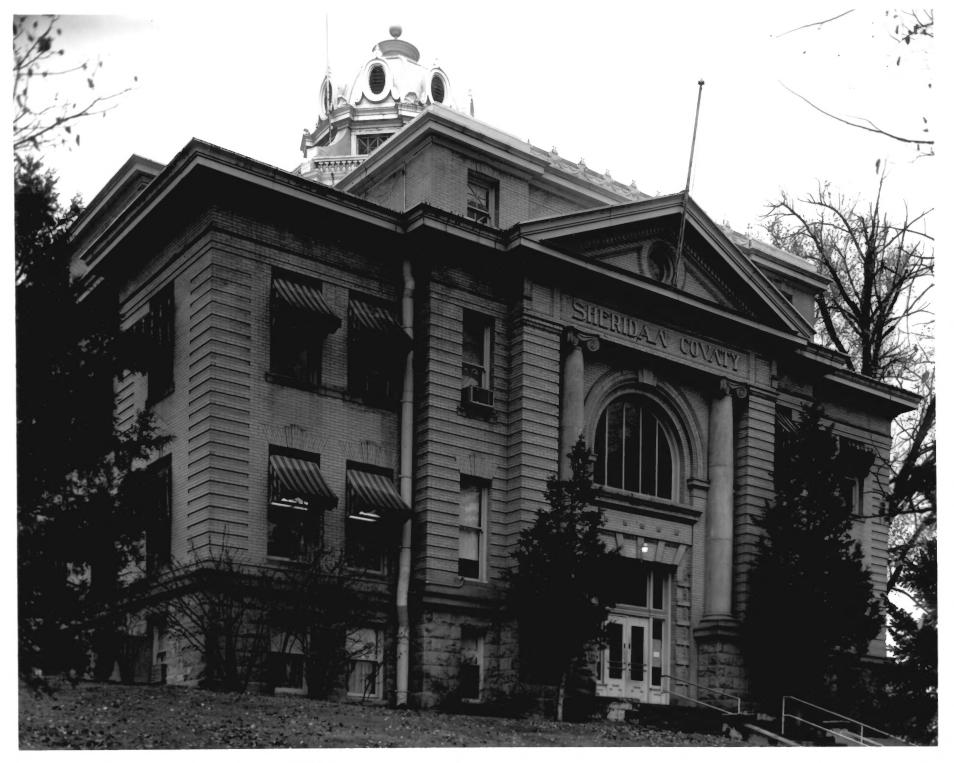

## Sheridan County Courthouse, Sheridan, Wyoming. View is northeast looking at south Facade. 10-15-80. Photographer, Douglas Goodman. Wyoming Recreation Commission.

Sheridan County Courthouse, Sheridan, Wyoming view of jail.