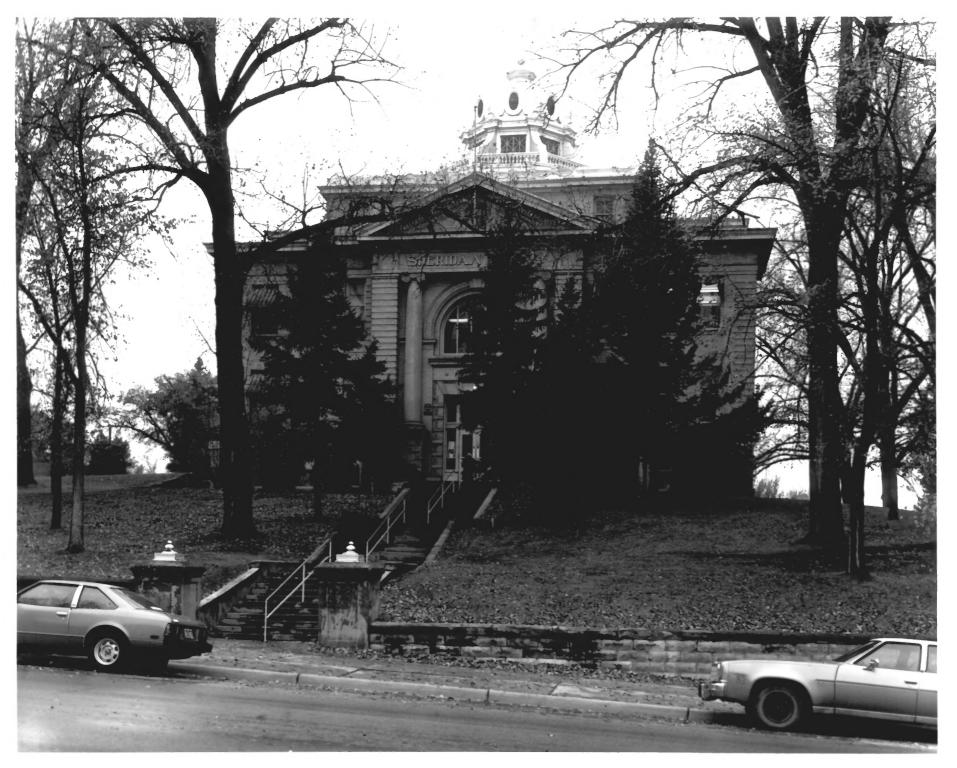

Sheridan County Courthouse, Sheridan, WY View is west looking east at main Facade, 10-15-80. Photographer, Douglas Goodman, Wvoming Recreation Commission

Sheridan County Courthouse, Sheridan, Wyoming. Wiew is northwest, looking east at main Facade. 10-15-80. Photographer, Douglas Goodman, Wyoming Recreation Commission.