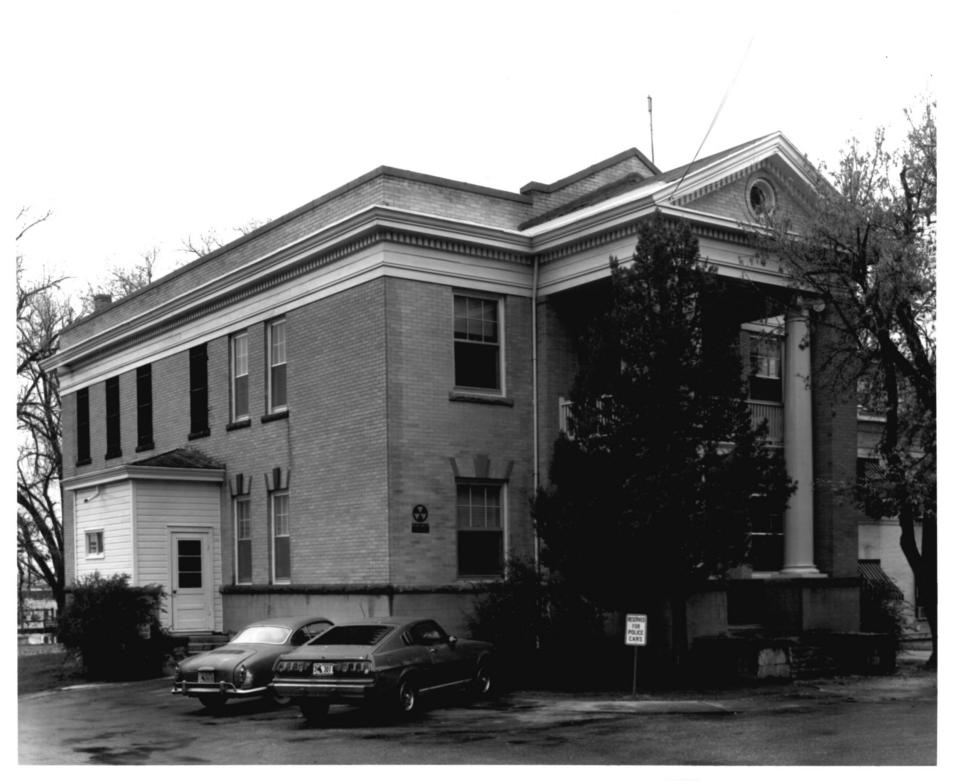

## Sheridan County Courthouse, Sheridan, WY view of jail. View is southwest looking at back of jail. 10 - 15 - 80. Photographer, Douglas Goodman. Wyoming Recreation Commission.