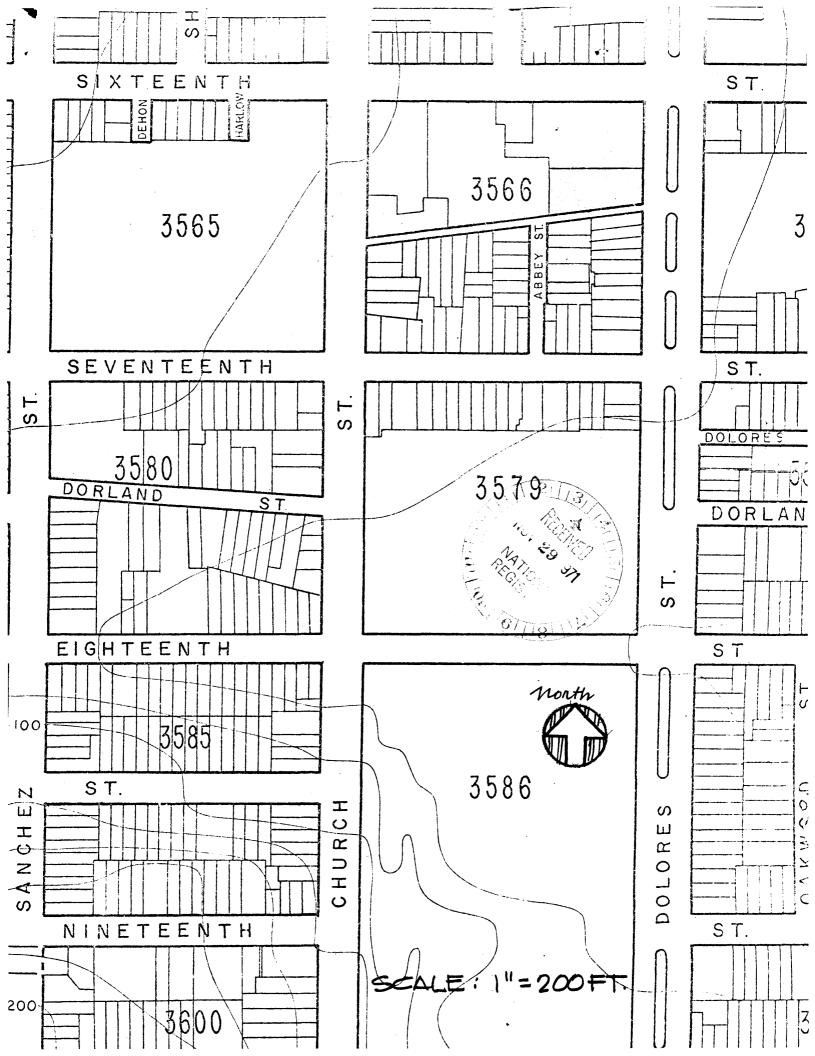

| - 11    | _/\ 2                                                  | 13 K                                   | JUM                        | VI 11//                                          | K) (S)            | /X          |          |
| Date                                                  |                                                      |             |                           |                                | - 31    | Dparte 🖊                                               | ~~                                     | ت رو                       | $\mathcal{L}_{M}$                                | $U_1 \subseteq I$ | -           |          |



COMMUNITY AREA LAND USE STUDY

DOLORES

COMMUNITY 7 · PLANNING AREA 2

## MISSION DOLOZES

FILE 825.7-2( ) BASE JULY 1967 DATA