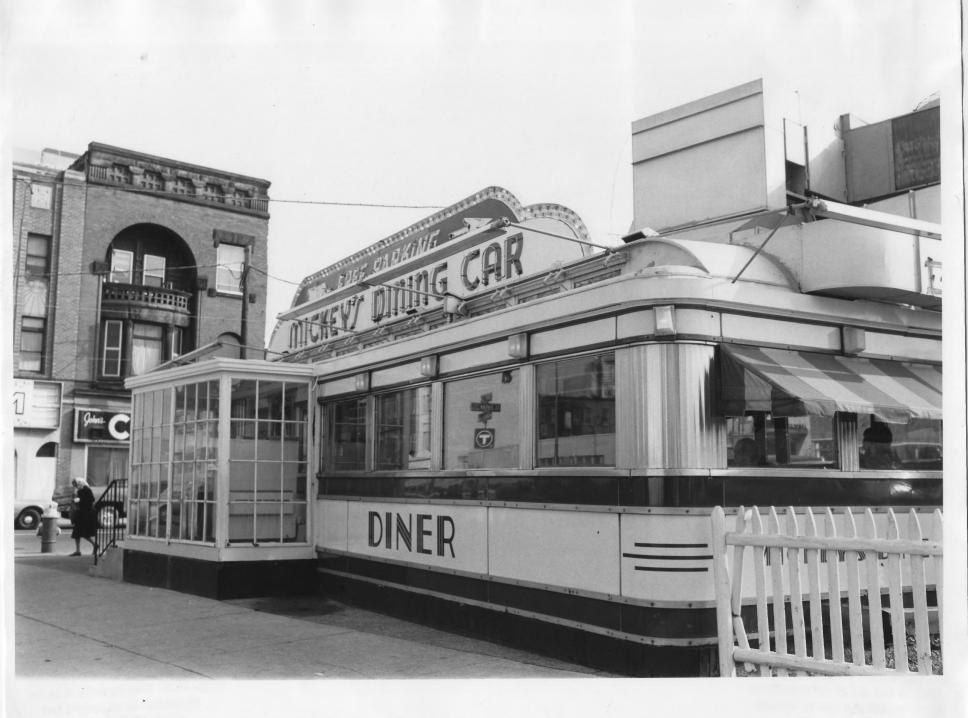

NOTICE: This material may be protected by copyright law (Title 17 U. S. Code)

03528.

Mickey's Diner
36 W. 9th St.
St. Paul, MN; Ramsey Co.
Susan Roth
1982
Minnesota Historical Society,
690 Cedar St., St. Paul, MN 55101
Looking South
05528/11