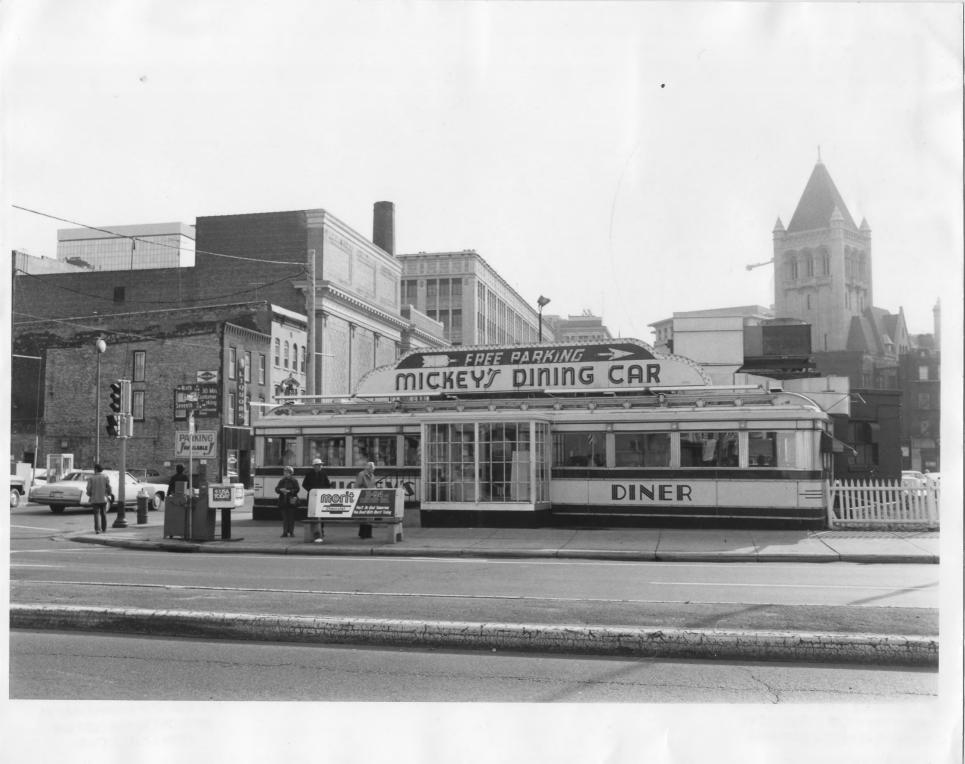

Mickey's Diner
36 W. 9th St.
St. Paul, MN; Ramsey Co.
Susan Roth
1982
Minnesota Historical Society,
690 Cedar St., St. Paul, MN 55101
Looking Southeast
05528/12

FROM THE CULTECTIONS OF THE MINNESOTA HISTORICAL SOCIETY THIS PHOTOGRAPH IS FOR REFERENCE USE ONLY. IT MAY NOT BE REPRODUCED OR SOLD WITHOUT WRITTEN PERMISSION.