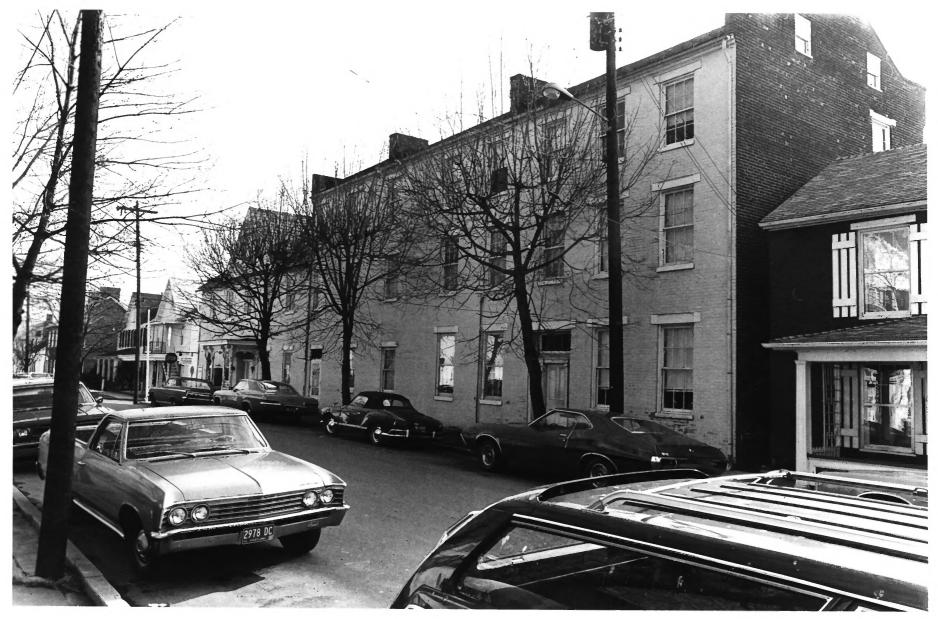

## 4 IDENTIFICATION

DESCRIBE VIEW, DIRECTION, ETC. IF DISTRICT, GIVE BUILDING NAME & STREET

View of Burkittsville from the west.

PHOTO NO.