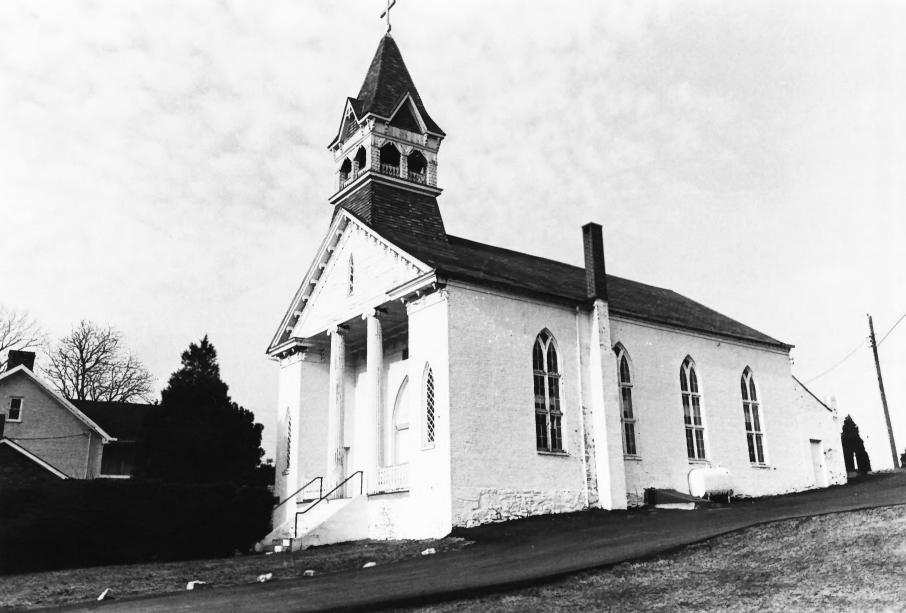

## **NAME**

HISTORIC

Harley's Post Office

Burkittsville, Resurrection Reformed Church

#### **LOCATION**

AND/OR COMMON

CITY, TOWN

VICINITY OF Burkittsville

Maryland STATE

DATE OF PHOTO

April 1973

### **PHOTO REFERENCE**

PHOTO CREDIT

NEGATIVE FILED AT

Garnder Perine

R.D.1, Middletown, Md.

#### IDENTIFICATION

DESCRIBE VIEW, DIRECTION, ETC. IF DISTRICT, GIVE BUILDING NAME & STREET

PHOTO NO.

South and east elevations