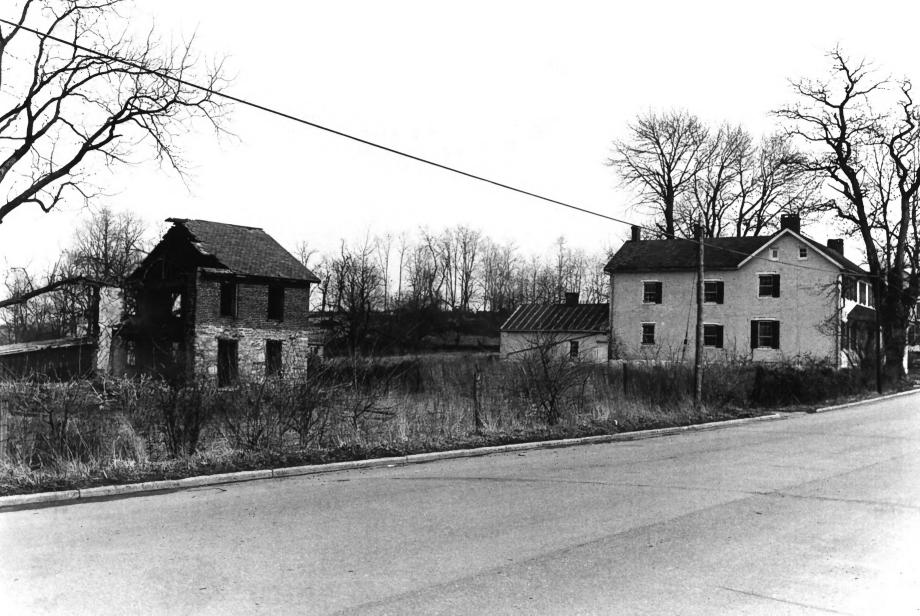

**NEGATIVE FILED AT** 

R. D. 1, Middletown, Maryland

4 IDENTIFICATION

DESCRIBE VIEW, DIRECTION, ETC. IF DISTRICT, GIVE BUILDING NAME & STREET

Northwest elecation of the house, and south elevation

of Tennery