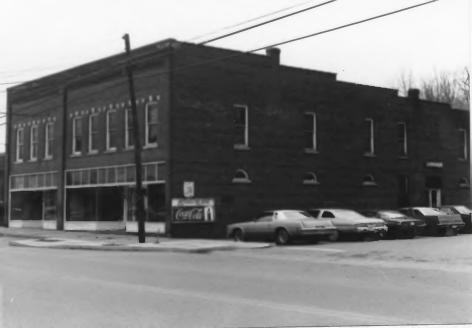

Photographer - Fall 1981 Site Bn-290 Photo 120 H & R Block

Taken from the southeast

Barren County Multiple Resource Nomination Barren County, Kentucky Jayne C. Henderson Photographer - Fall 1981 Site Bn-288 Photo 118 H. Y. Davis State Bank

Taken from the south

Barren County Multiple Resource Nomination Barren County, Kentucky Jayne C. Henderson Photographer - Fall 1981

Photo 122 Commercial Building First Street Taken from the northeast

Site Bn-292