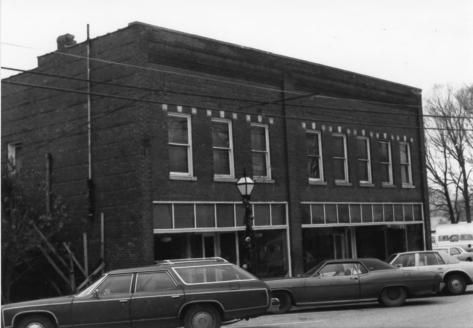

Taken from the south

Barren County Multiple Resource Nomination Barren County, Kentucky Jayne C. Henderson Photographer - Fall 1981

Photo 122 Commercial Building First Street Taken from the northeast

Site Bn-292

Taken from the northwest

Barren County Multiple Resource Nomination Barren County, Kentucky Jayne C. Henderson Photographer - Fall 1981

Site Bn-292 Photo 123 Commercial Building Taken from the east

Barren County Miltiple Resource Nomination Barren County, Kentucky Jayne C. Henderson Photographer - Fall 1981 Site Bn-294