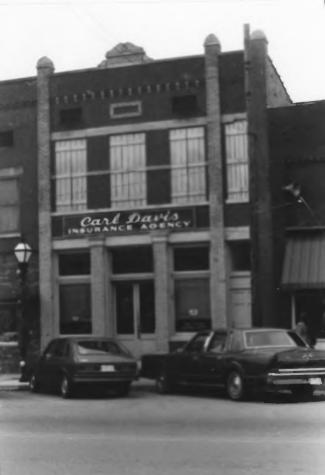

Photographer - Fall 1981 Site Bn-290 Photo 120 H & R Block

Taken from the southeast

Barren County Multiple Resource Nomination Barren County, Kentucky Jayne C. Henderson Photographer - Fall 1981 Site Bn-288 Photo 118 H. Y. Davis State Bank