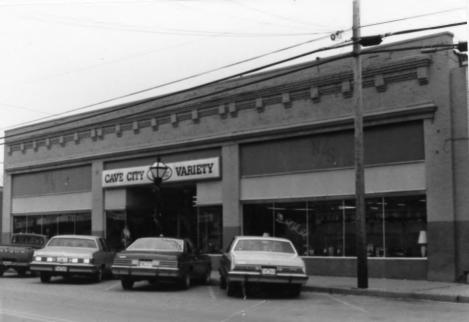

Photo 126 Janices Ceramics Taken from the west

Barren County Multiple Resource Nomination Barren County, Kentucky Jayne C. Henderson Photographer - Fall 1981 Site Bn-294 Photo 125 Cave City Variety Store

Taken from the northwest