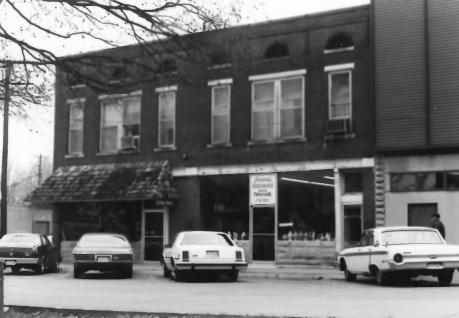

Barren County Multiple Resource Nomination Barren County, Kentucky Jayne C. Henderson Photographer - Fall 1981 Site Bn-291 Photo 121

Twin City Hardware Taken from the southeast

Barren County Multiple Resource Nomination Barren County, Kentucky Jayne C. Henderson Photographer - Fall 1981 Site Bn-293 Photo 124 Dixie Garage

Taken from the northwest

Barren County Multiple Resource Nomination Barren County, Kentucky Jayne C. Henderson Photographer - Fall 1981

Site Bn-292 Photo 123 Commercial Building Taken from the east

Barren County Miltiple Resource Nomination Barren County, Kentucky Jayne C. Henderson Photographer - Fall 1981 Site Bn-294