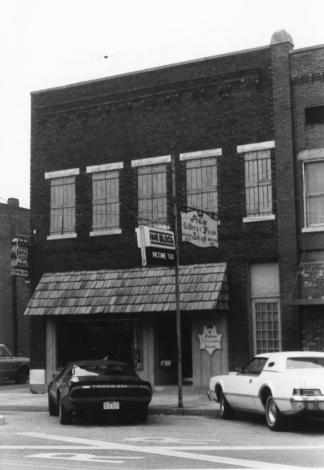

Photographer - Fall 1981 Site Bn-290 Photo 120 H & R Block

Taken from the southeast

Barren County Multiple Resource Nomination Barren County, Kentucky Jayne C. Henderson Photographer - Fall 1981 Site Bn-288 Photo 118 H. Y. Davis State Bank