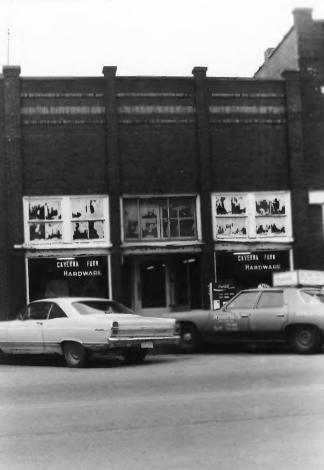

Barren County Multiple Resource Nomination Barren County, Kentucky Jayne C. Henderson Photographer - Fall 1981 Site Bn-287 Photo 117

Caverna Hardware Taken from the south

Barren County Multiple Resource Nomination Barren County, Kentucky Jayne C. Henderson