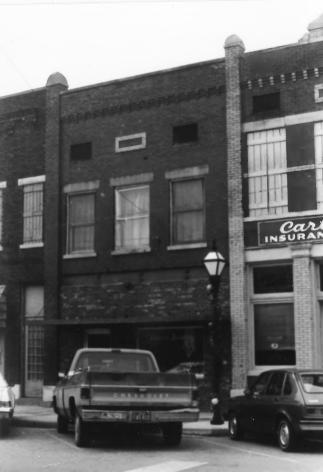

Photo 115 Taken from the southeast

Barren County Multiple Resource Nomination Barren County, Kentucky Jayne C. Henderson Photographer - Fall 1981 Site Bn-289 Photo 119

Hunts Jewelry
Taken from the southeast