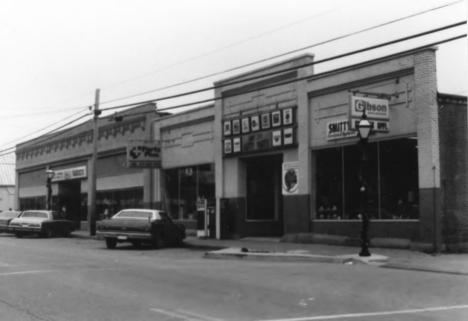

Barren County Multiple Resource Nomination Barren County, Kentucky Jayne C. Henderson Photographer - Fall 1981

Site Bn-286 Photo 116 Cave City Drugs Taken from the south

Barren County Multiple Resource Nomination Barren County, Kentucky Jayne C. Henderson Photographer - Fall 1981 Cave City Commercial District

Photo 115 Taken from the southeast

Barren County Multiple Resource Nomination Barren County, Kentucky Jayne C. Henderson Photographer - Fall 1981 Site Bn-289 Photo 119

Hunts Jewelry
Taken from the southeast