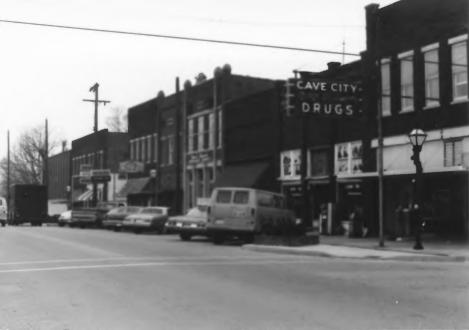

Barren County Multiple Resource Nomination Barren County, Kentucky Jayne C. Henderson Photographer - Fall 1981

Site Bn-286 Photo 116 Cave City Drugs Taken from the south

Barren County Multiple Resource Nomination Barren County, Kentucky Jayne C. Henderson Photographer - Fall 1981 Cave City Commercial District