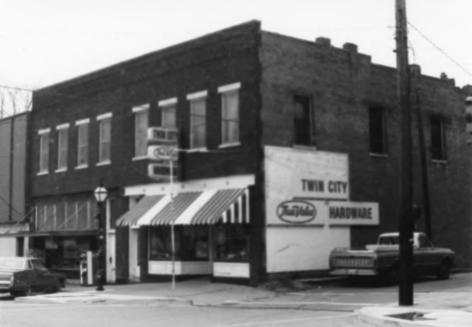

Barren County Multiple Resource Nomination Barren County, Kentucky Jayne C. Henderson Photographer - Fall 1981 Site Bn-291 Photo 121

Twin City Hardware Taken from the southeast

Barren County Multiple Resource Nomination Barren County, Kentucky Jayne C. Henderson Photographer - Fall 1981 Site Bn-293 Photo 124 Dixie Garage