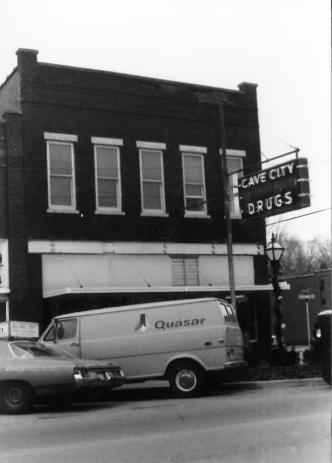

Barren County Multiple Resource Nomination Barren County, Kentucky Jayne C. Henderson Photographer - Fall 1981

Site Bn-286 Photo 116 Cave City Drugs Taken from the south

Barren County Multiple Resource Nomination Barren County, Kentucky Jayne C. Henderson Photographer - Fall 1981 Cave City Commercial District