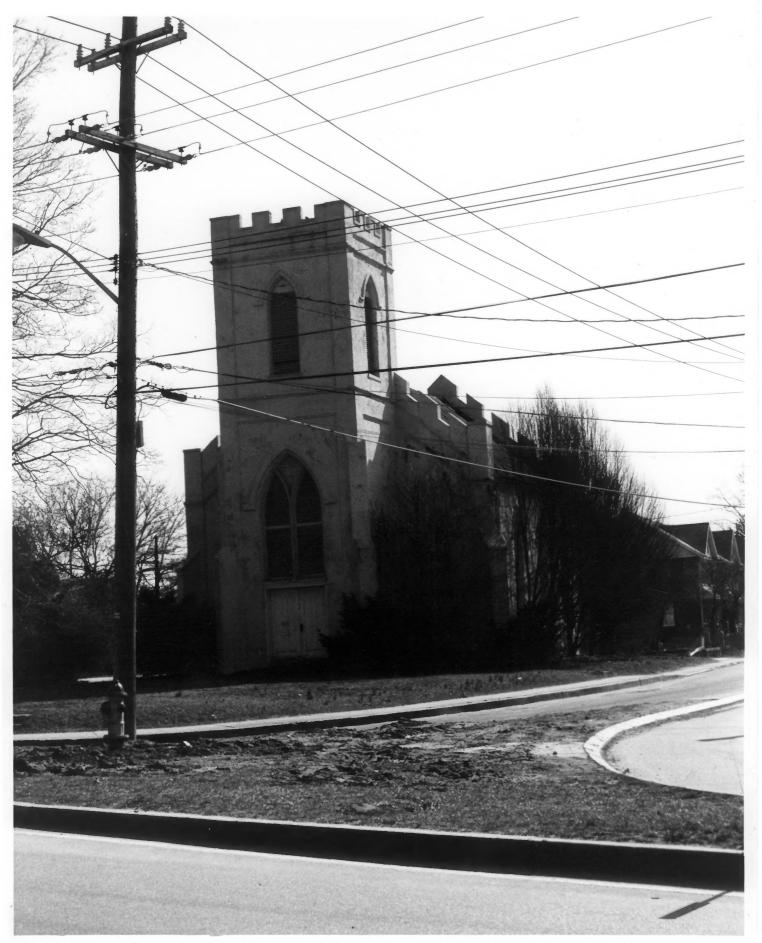

Name: ST. THOMAS EDISCOPAL CHURCH

Location: 19 ELKTON RD., NEWARK

Photographer: JOAN H. BALDWIN

Division of Hist. & Date: 1980 Location of Negative: Cultural Affairs, Bureau of Archaeology & Hist. Presv., Dover, DE.

Description: 3/4 VIEW, WEST FACADE

Photograph Number: 8 of 7