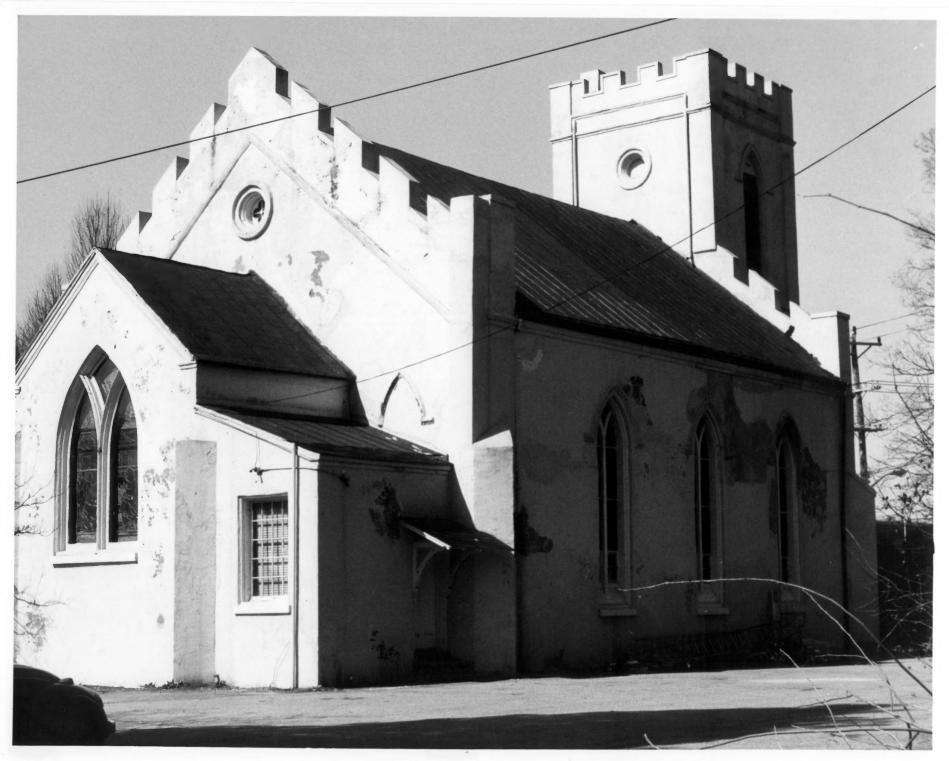

## Name: ST. THOMAS EPISCOPAL CHURCH

Location: 19 ELKTON ROAD, NEWARK

Photographer: John H. BALDWIN
Date: 1980
Division of Hist. &

Location of Negative: Cultural Affairs, Bureau of Archaeology & Hist. Presv., Dover, DE. Description: 34 VIEW LEAST REAR ELEVATION

Photograph Number: 9 of 7