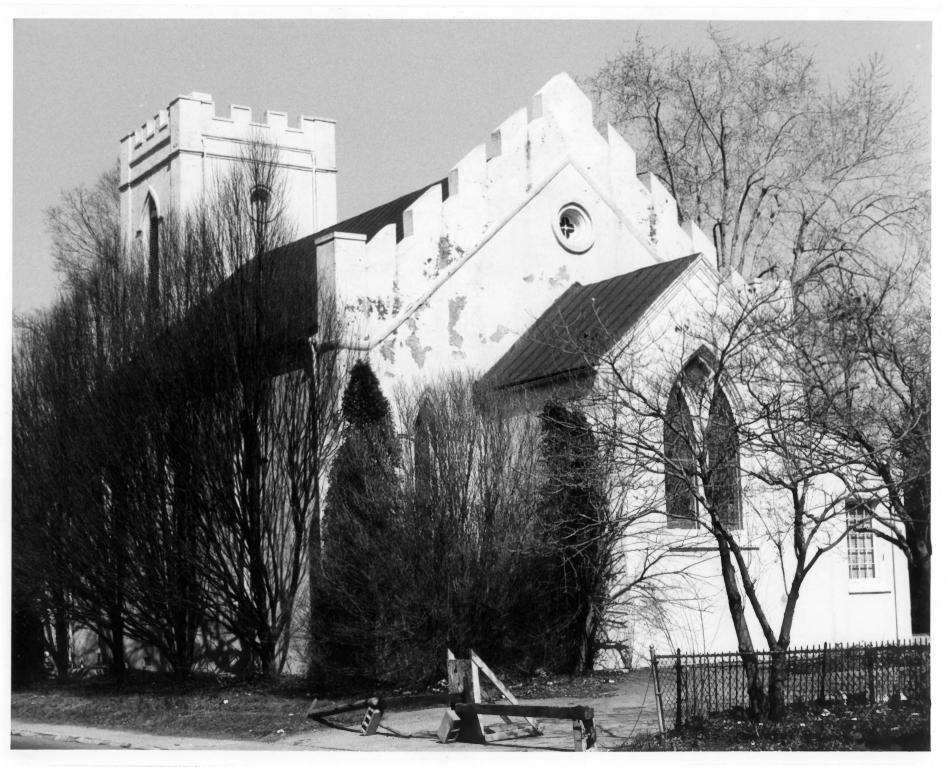

## Name: ST. THOMAS EPISCOPAL CHURCH

Location: 19 ELKTON ROAD, NEWARK

Photographer: JOAN H. BALDWIN

Date: 1980

Location of Negative: Cultural Affairs, Bureau of Archaeology & Hist. Presv., Dover, DE.

Description: 3/4 NIEW, SO.EAST ELEVATION

Photograph Number: 10 677