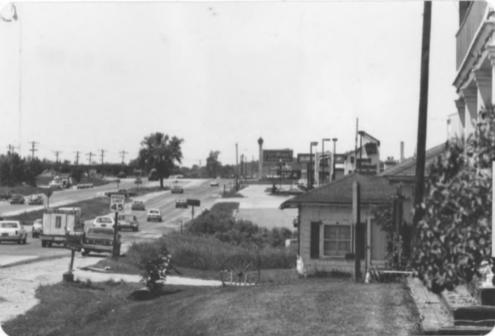

## JAN 1 5 1979 NO Plata 1978 4 DOUSMAN INN Brookfield, Wisconsin hA D.A. Donath, 3 July 1978 neg. WK-DAD-DI-8 at SHSW gas station from southeast

-View from front of Dunkel Inn property looking west. Photo indicates development taking

place on Blue Mound Road