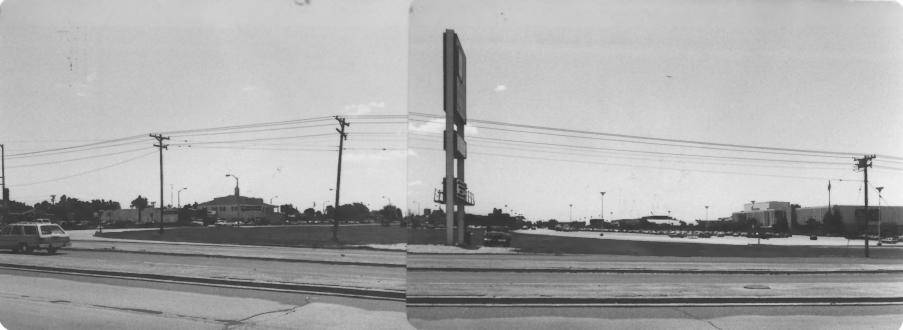

## JAN 1 5 1979 NO Plata 1978 4 DOUSMAN INN Brookfield, Wisconsin hA D.A. Donath, 3 July 1978 neg. WK-DAD-DI-8 at SHSW gas station from southeast

-View from front of Dunkel Inn property looking west. Photo indicates development taking

place on Blue Mound Road