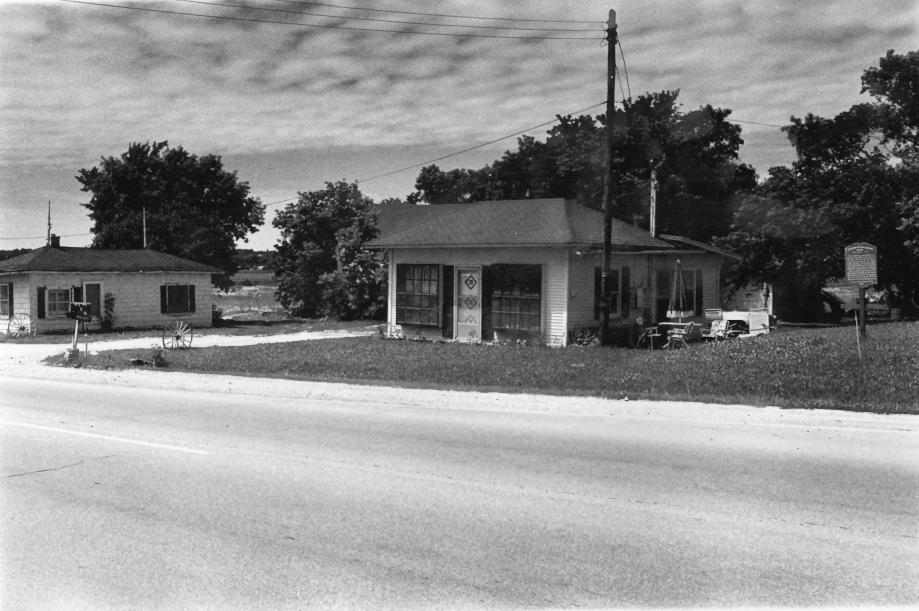

## JAN 1 5 1979 NO Plata 1978 4 DOUSMAN INN Brookfield, Wisconsin hA D.A. Donath, 3 July 1978 neg. WK-DAD-DI-8 at SHSW gas station from southeast

-View from front of Dunkel Inn property looking west. Photo indicates development taking

place on Blue Mound Road