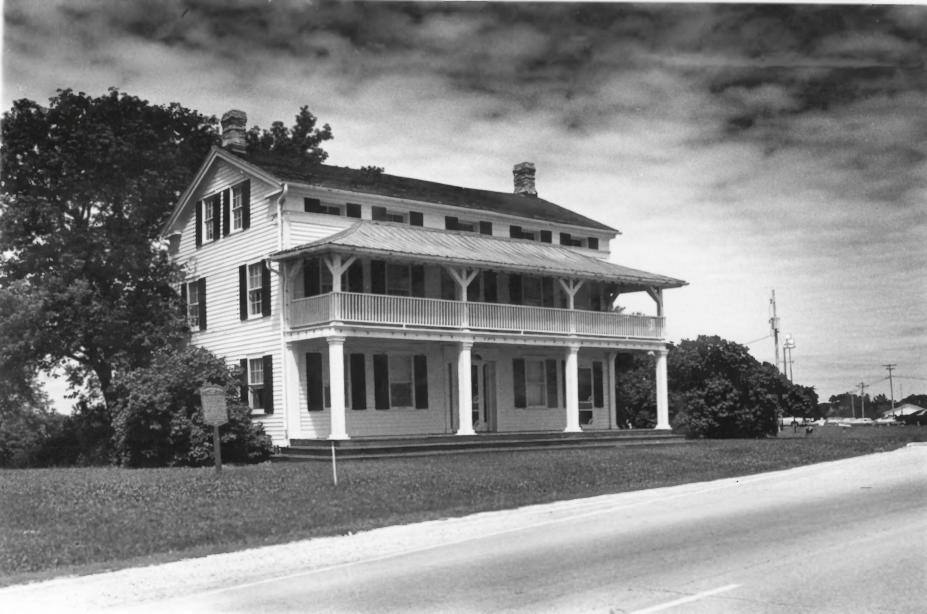

JAN 1 5 1979 DOUSMAN INN NOV 20 1978

Brookfield, Wisconsin D.A. Donath. 3 July 1978 neg. WK-DAD-DI-3 at SHSW

view from the southwest Co.

JAN 1 5 1979 DOUSMAN INN Brookfield, Wisconsin D.A. Donath, 3 July 1978 neg. WK-DAD-DI-12 at SHSW view from the northeast NACOI