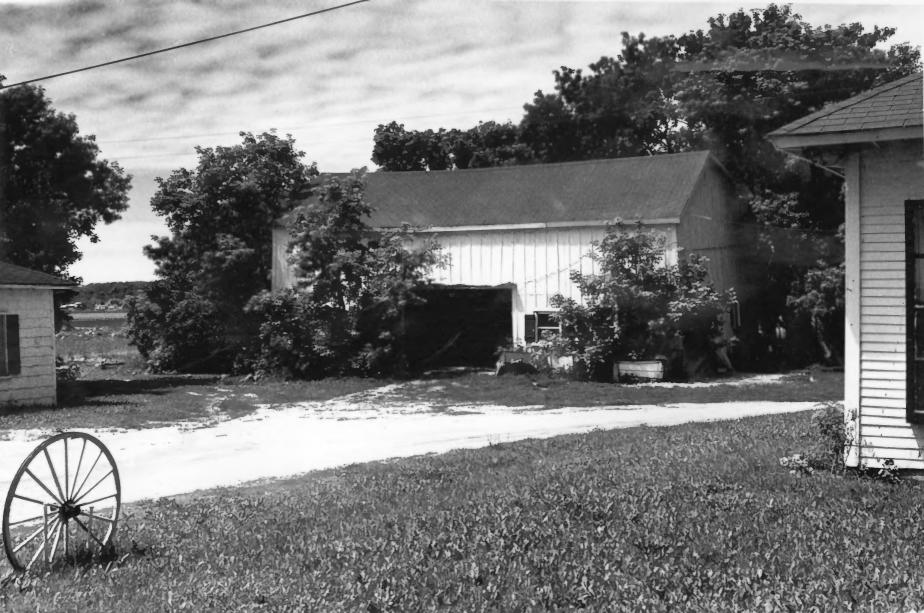

JAN 1 5 1979 -DOUSMAN INN DV 201978
Brookfield, Wisconsin D.A. Donath, 3 July 1978 neg. WK-DAD-DI-9 at SHSW barn from the southeast Co.