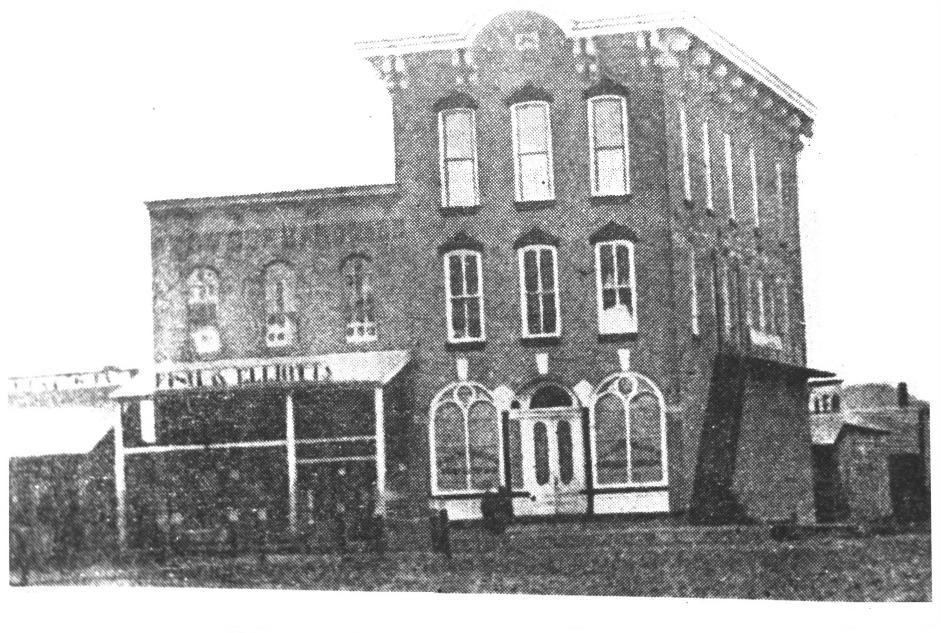

View of West Side of Public Square, 1870.

MILLER-LOEB BLOCK & DUNCAN BUILDING WEST SIDE ALBIA SQUARE (IOWA) PHOTO #10 HISTORIC PHOTO/PHOTOGRAPHER UNKNOWN SOURCE: ALBIA CHAUTAUOUA BOOK 1911 PHOTO REPRODUCTION 1984 LOOKING WEST