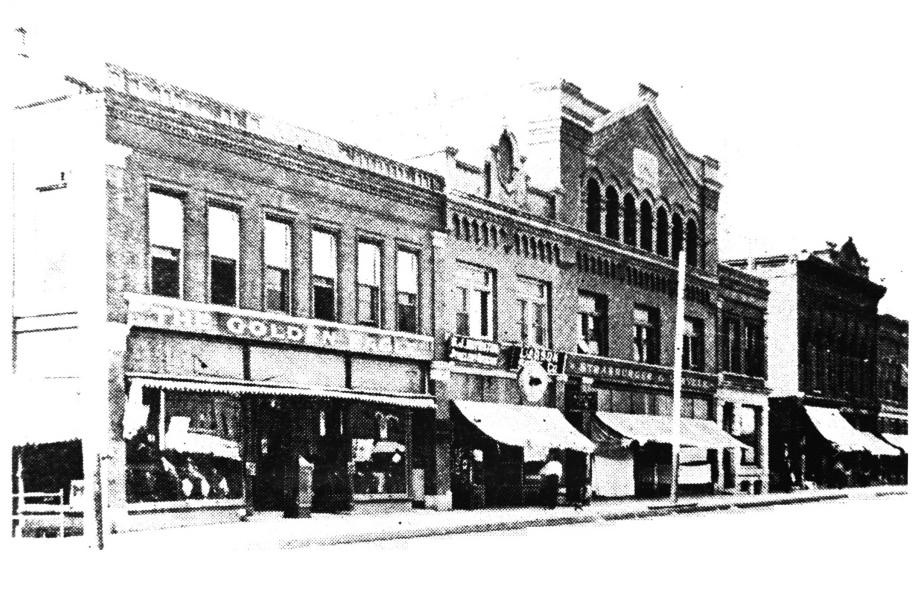

View of West Side of Public Square, 1870.

MILLER-LOEB BLOCK & DUNCAN BUILDING WEST SIDE ALBIA SQUARE (IOWA) PHOTO #10 HISTORIC PHOTO/PHOTOGRAPHER UNKNOWN SOURCE: ALBIA CHAUTAUOUA BOOK 1911 PHOTO REPRODUCTION 1984 LOOKING WEST