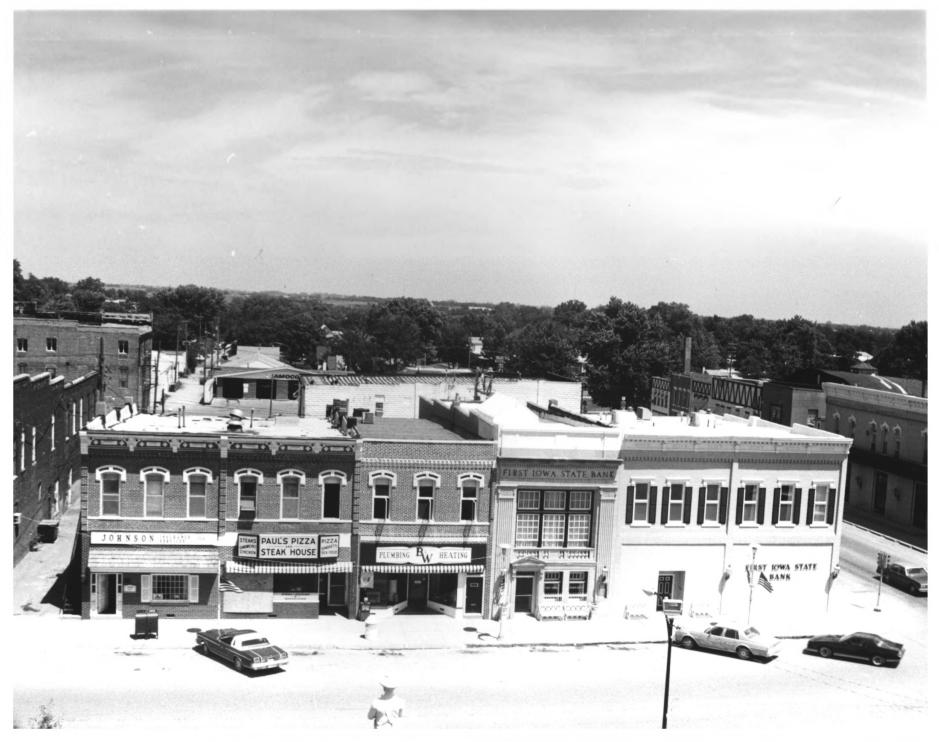

WEST HALF SOUTH SIDE ALBIA SQUARE (IOWA) PHOTO #26.5 W C PAGE, PHOTOGRAPHER/G NAUMANN, PRINT SUMMER 1984 FROM COURTHOUSE ROOF LOOKING SOUTH