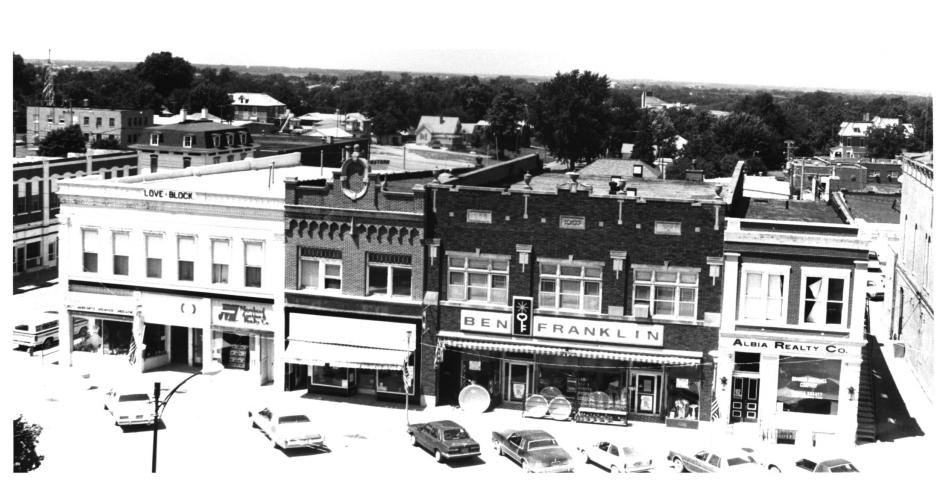

WEST HALF NORTH SIDE ALBIA SQUARE (IOWA) HISTORIC PHOTO/YOUNG, PHOTOGRAPHER SOURCE: ALBIA CHAUTAUOUA BOOK 1911 PHOTO REPRODUCTION 1984 CIRCA 1911 LOOKING NORTHEAST PHOTO #21

SOUTH HALF WEST SIDE ALBIA SQUARE (IOWA) PHOTO #22 P MOHR, PHOTO/G NAUMANN, PRINT **SUMMER 1983** LOOKING NORTHWEST