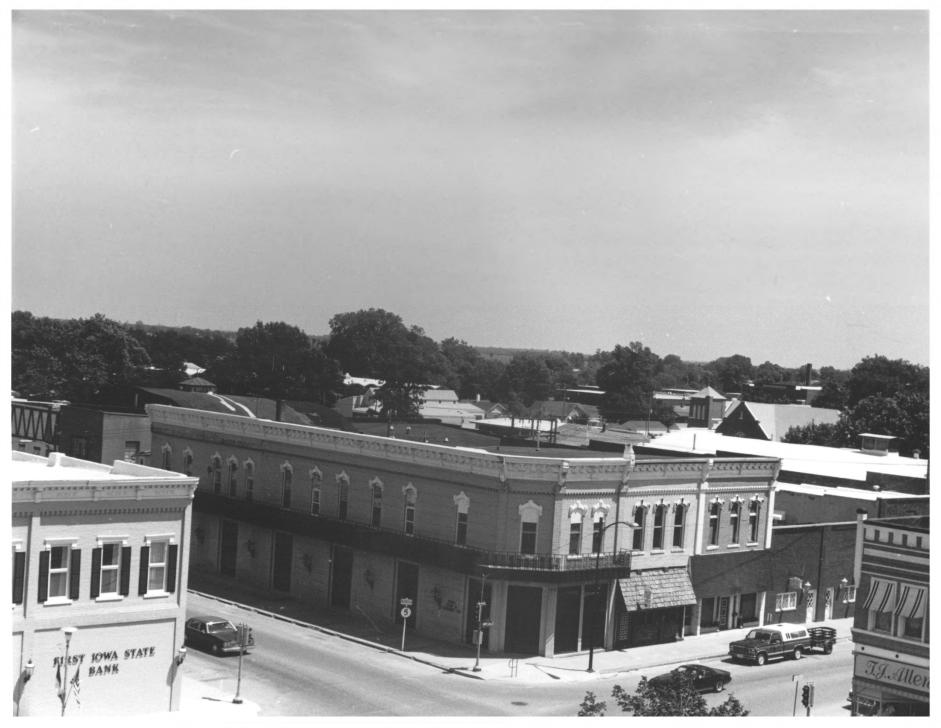

## HENNION BLOCK; 101 SOUTH CLINTON ALBIA, IOWA PHOTO #25 W C PAGE, PHOTO/G NAUMANN, PRINT SUMMER 1984 FROM COURTHOUSE ROOF LOOKING SOUTHWEST

```
WEST HALF
SOUTH SIDE ALBIA SOUARE (IOWA)
PHOTO #26
P MOHR, PHOTOGRAPHER/G NAUMANN, PRINT
SUMMER 1983
LOOKING SOUTHEAST
```