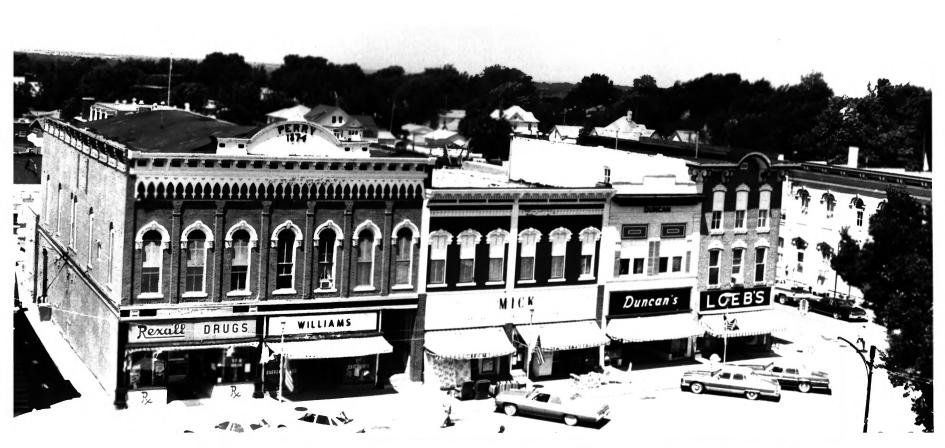

## HENNION BLOCK; 101 SOUTH CLINTON ALBIA, IOWA PHOTO #25 W C PAGE, PHOTO/G NAUMANN, PRINT SUMMER 1984 FROM COURTHOUSE ROOF LOOKING SOUTHWEST

```
WEST HALF
SOUTH SIDE ALBIA SOUARE (IOWA)
PHOTO #26
P MOHR, PHOTOGRAPHER/G NAUMANN, PRINT
SUMMER 1983
LOOKING SOUTHEAST
```