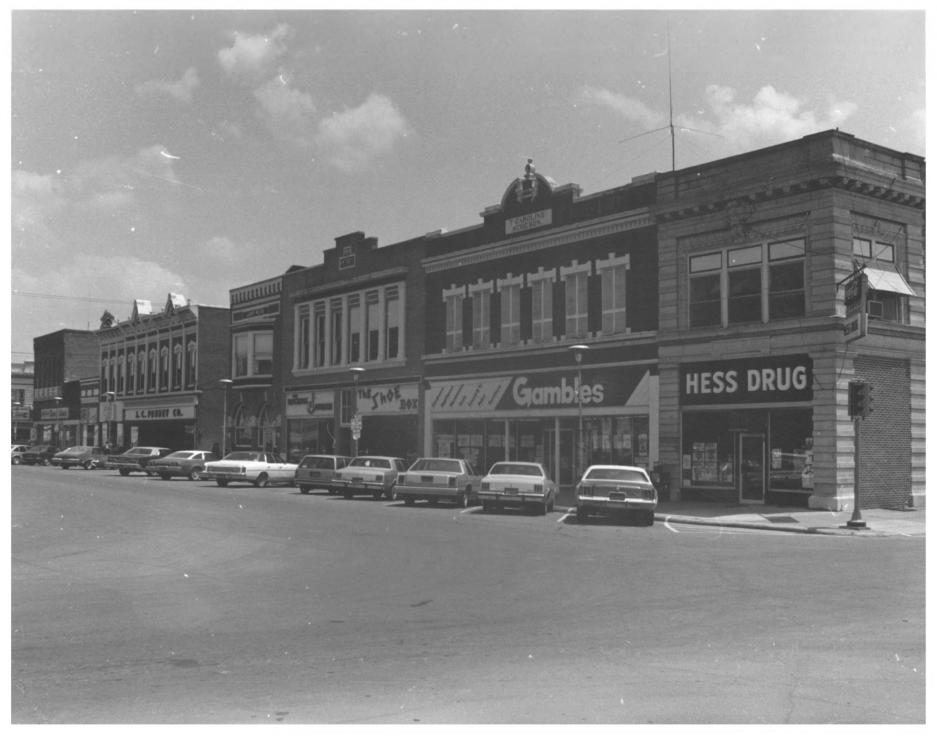

WEST HALF NORTH SIDE ALBIA SQUARE (IOWA) HISTORIC PHOTO/YOUNG, PHOTOGRAPHER SOURCE: ALBIA CHAUTAUOUA BOOK 1911 PHOTO REPRODUCTION 1984 CIRCA 1911 LOOKING NORTHEAST PHOTO #21

SOUTH HALF WEST SIDE ALBIA SQUARE (IOWA) PHOTO #22 P MOHR, PHOTO/G NAUMANN, PRINT **SUMMER 1983** LOOKING NORTHWEST