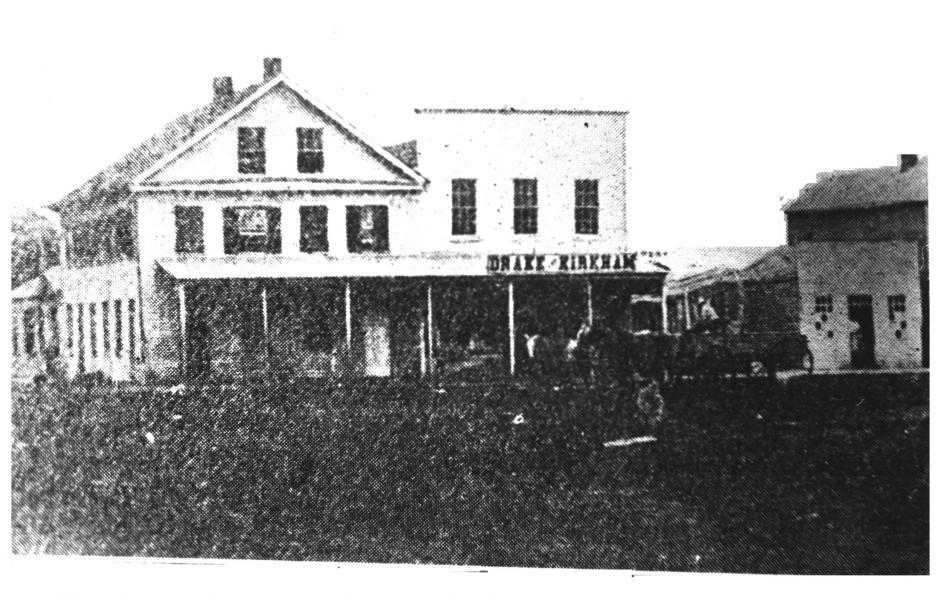

View of West Side of Public Square, 1870.

MILLER-LOEB BLOCK & DUNCAN BUILDING WEST SIDE ALBIA SQUARE (IOWA) PHOTO #10 HISTORIC PHOTO/PHOTOGRAPHER UNKNOWN SOURCE: ALBIA CHAUTAUOUA BOOK 1911 PHOTO REPRODUCTION 1984 LOOKING WEST