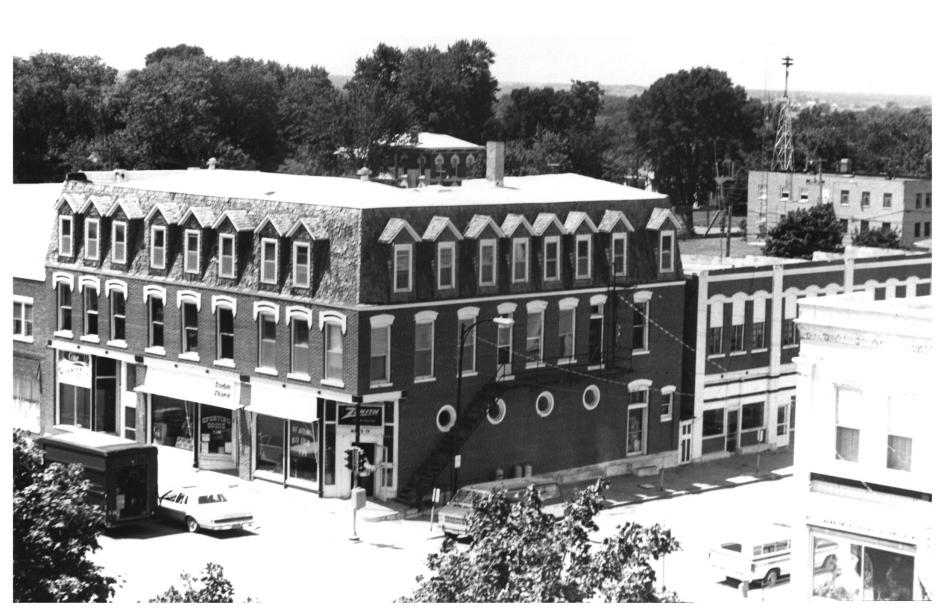

## HENNION BLOCK; 101 SOUTH CLINTON ALBIA, IOWA PHOTO #25 W C PAGE, PHOTO/G NAUMANN, PRINT SUMMER 1984 FROM COURTHOUSE ROOF LOOKING SOUTHWEST

```
WEST HALF
SOUTH SIDE ALBIA SOUARE (IOWA)
PHOTO #26
P MOHR, PHOTOGRAPHER/G NAUMANN, PRINT
SUMMER 1983
LOOKING SOUTHEAST
```