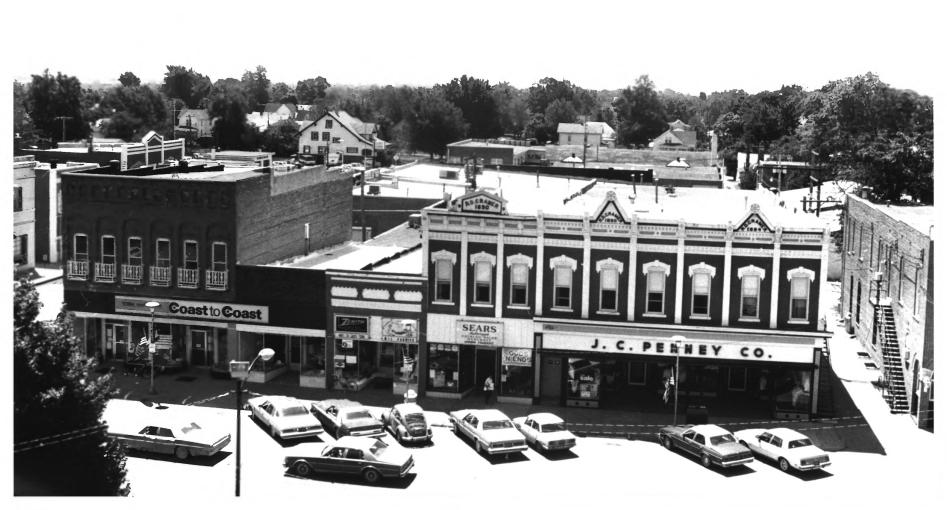

## HENNION BLOCK; 101 SOUTH CLINTON ALBIA, IOWA PHOTO #25 W C PAGE, PHOTO/G NAUMANN, PRINT SUMMER 1984 FROM COURTHOUSE ROOF LOOKING SOUTHWEST

```
WEST HALF
SOUTH SIDE ALBIA SOUARE (IOWA)
PHOTO #26
P MOHR, PHOTOGRAPHER/G NAUMANN, PRINT
SUMMER 1983
LOOKING SOUTHEAST
```