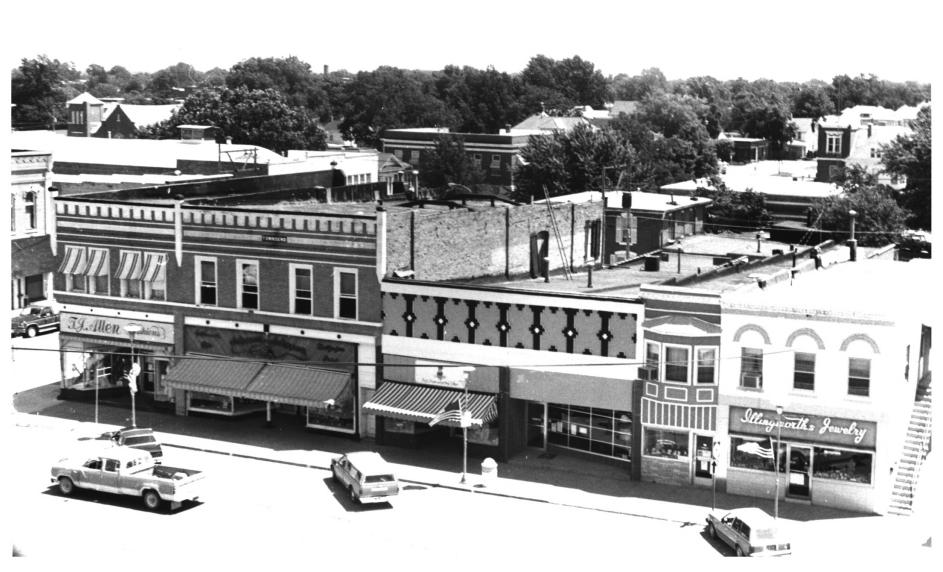

## SOUTH HALF EAST SIDE ALBIA SOUARE (IOWA) PHOTO #29 W C PAGE, PHOTOGRAPHER/G NAUMANN, PRINT SUMMER 1984 FROM COURTHOUSE ROOF LOOKING EAST

NORTH HALF EAST SIDE ALBIA SOUARE (IOWA) PHOTO #30 W C PAGE, PHOTOGRAPHER/G NAUMANN, PRINT SUMMER 1984 FROM COURTHOUSE ROOF LOOKING NORTHEAST