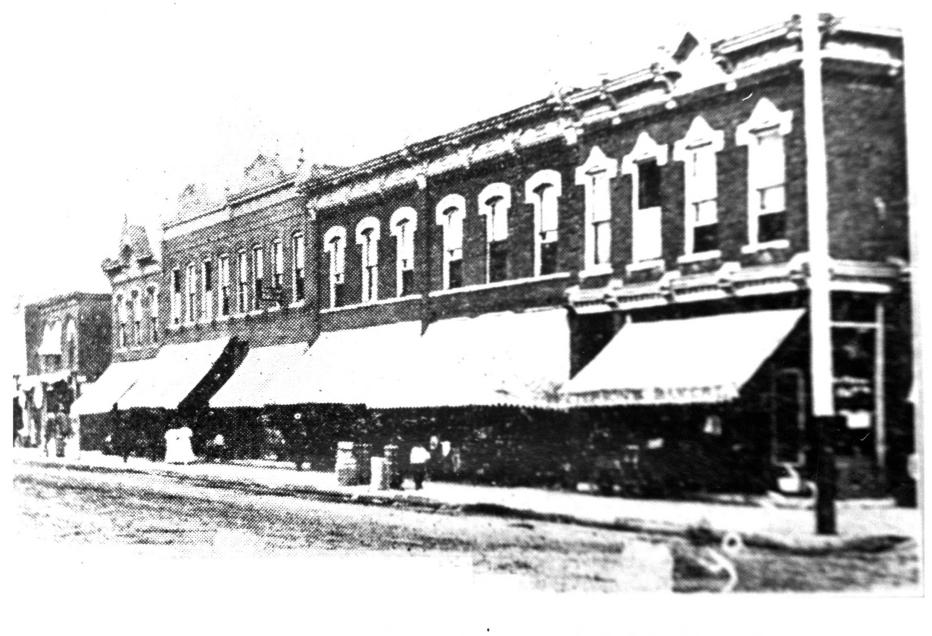

View on South Side of Square, 1870.

WEST HALF SOUTH SIDE ALBIA SQUARE (IOWA) PHOTO #12 HISTORIC PHOTO/ PHOTOGRAPHER UNKNOWN SOURCE: ALBIA CHAUTAUOUA BOOK 1911 PHOTO REPRODUCTION 1984 LOOKING SOUTHEAST

View on South Side of Square, 1870.