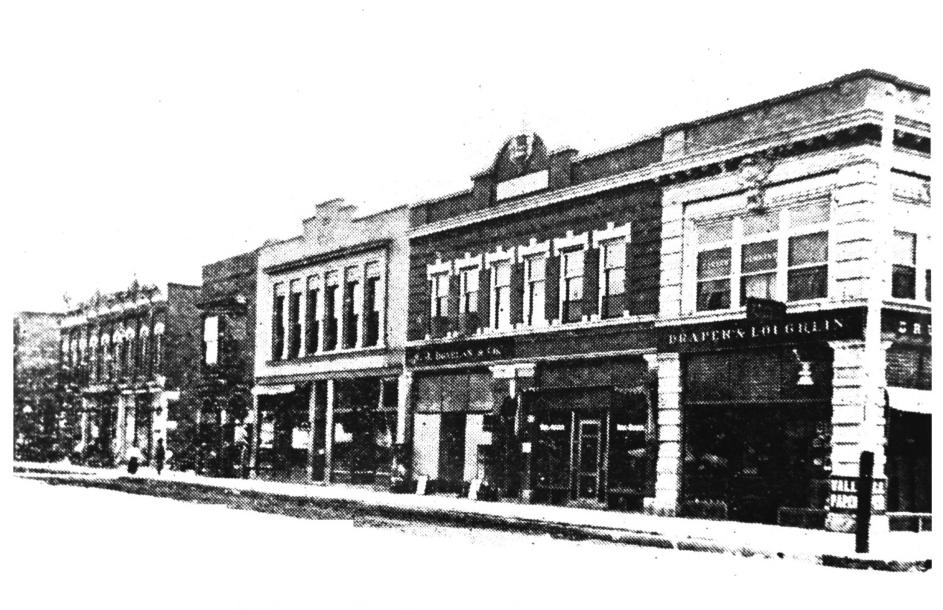

View on West Side of Square long ago.

NORTH HALF WEST SIDE ALBIA SQUARE (IOWA) PHOTO #11 CIRCA 1870 HISTORIC PHOTO/ PHOTOGRAPHER UNKNOWN SOURCE: ALBIA CHAUTAUQUA BOOK 1911 PHOTO REPRODUCTION 1984 LOOKING NORTHWEST