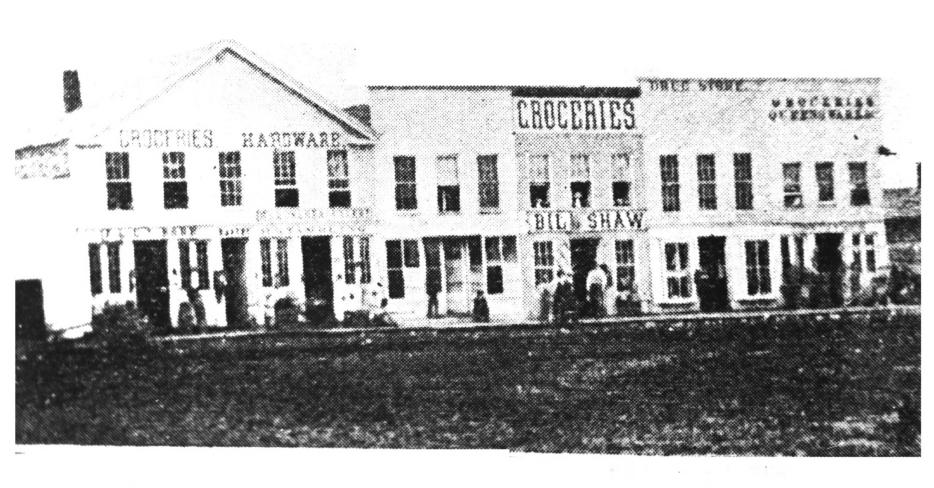

NORTH HALF EAST SIDE ALBIA SQUARE (IOWA) PHOTO #14 HISTORIC PHOTO/PHOTOGRAPHER UNKNOWN SOURCE: ALBIA CHAUTAUQUA BOOK 1911 PHOTO REPRODUCTION 1984 LOOKING EAST

View on North Side of Square, 1870.

NORTH SIDE ALBIA SQUARE (IOWA) PHOTO #15 HISTORIC PHOTO/PHOTOGRAPHER UNKNOWN SOURCE: ALBIA CHAUTAUOUA BOOK 1911 PHOTO REPRODUCTION 1984 LOOKING NORTHEAST