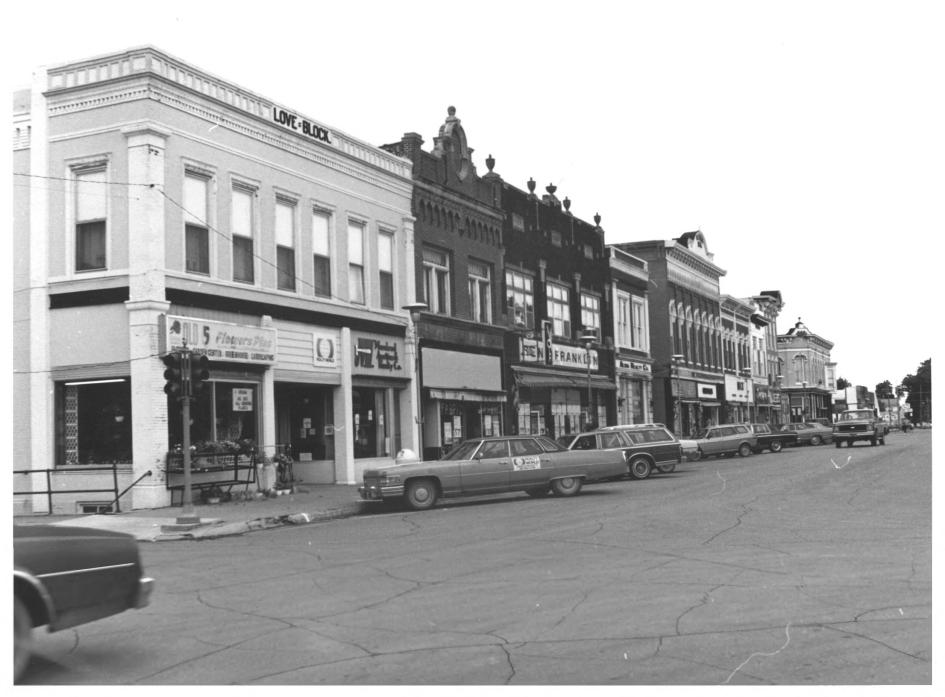

View of West Side of Public Square.

SOUTH HALF WEST SIDE OF ALBIA SQUARE (IOWA) HISTORIC PHOTO/YOUNG, PHOTOGRAPHER SOURCE: ALBIA CHAUTAUQUA BOOK 1911 PHOTO REPRODUCTION 1984 LOOKING NORTHWEST CIRCA 1911 PHOTO #18