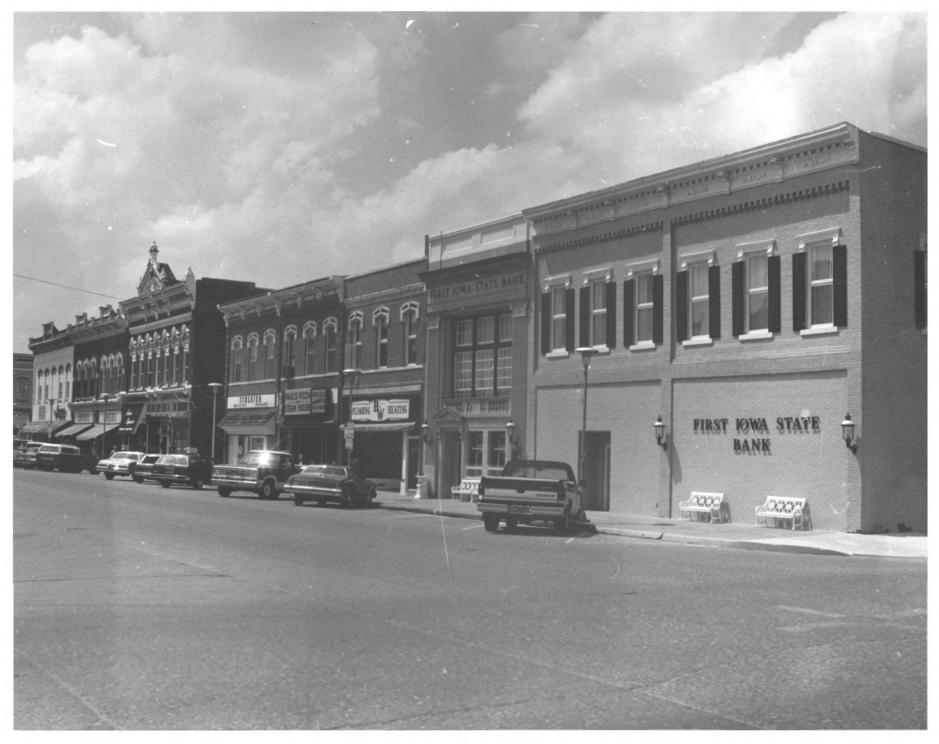

WEST HALF NORTH SIDE ALBIA SQUARE (IOWA) HISTORIC PHOTO/YOUNG, PHOTOGRAPHER SOURCE: ALBIA CHAUTAUOUA BOOK 1911 PHOTO REPRODUCTION 1984 CIRCA 1911 LOOKING NORTHEAST PHOTO #21

SOUTH HALF WEST SIDE ALBIA SQUARE (IOWA) PHOTO #22 P MOHR, PHOTO/G NAUMANN, PRINT **SUMMER 1983** LOOKING NORTHWEST