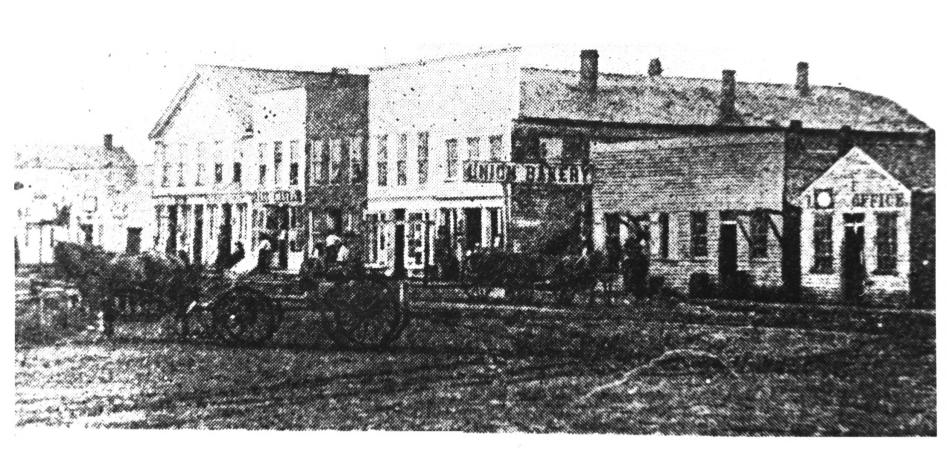

EAST HALF SOUTH SIDE ALBIA SOUARE (IOWA) PHOTO #13 HISTORIC PHOTO / PHOTOGRAPHER UNKNOWN SOURCE: ALBIA CHAUTAUOUA BOOK 1911 PHOTO REPRODUCTION 1984 LOOKING SOUTHWEST

View of East Side of Public Square, 1870.