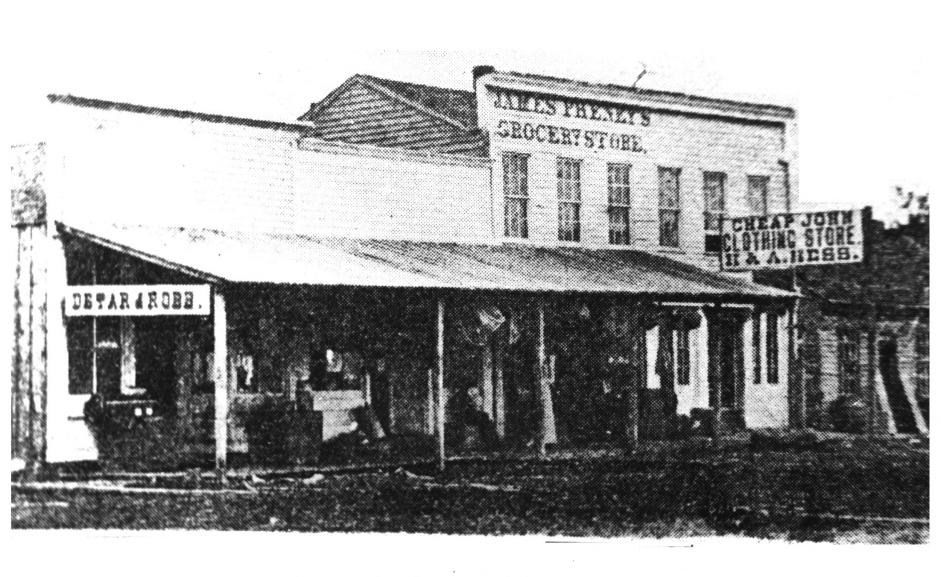

View on South Side of Square, 1870.

WEST HALF SOUTH SIDE ALBIA SQUARE (IOWA) PHOTO #12 HISTORIC PHOTO/ PHOTOGRAPHER UNKNOWN SOURCE: ALBIA CHAUTAUOUA BOOK 1911 PHOTO REPRODUCTION 1984 LOOKING SOUTHEAST

View on South Side of Square, 1870.