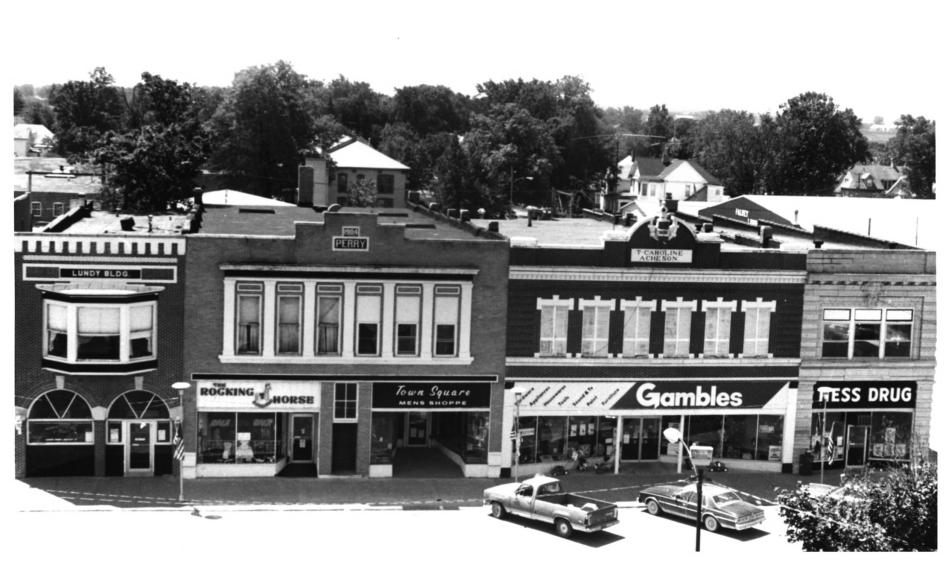

WEST HALF NORTH SIDE ALBIA SQUARE (IOWA) HISTORIC PHOTO/YOUNG, PHOTOGRAPHER SOURCE: ALBIA CHAUTAUOUA BOOK 1911 PHOTO REPRODUCTION 1984 CIRCA 1911 LOOKING NORTHEAST PHOTO #21

SOUTH HALF WEST SIDE ALBIA SQUARE (IOWA) PHOTO #22 P MOHR, PHOTO/G NAUMANN, PRINT **SUMMER 1983** LOOKING NORTHWEST

NORTH HAI-F WEST SIDE ALBIA SQUARE (IOWA) PHOTO #23 W C PAGE, PHOTO/G NAUMANN, PRINT SUMMER 1984 FROM COURTHOUSE ROOF LOOKING NORTHWEST