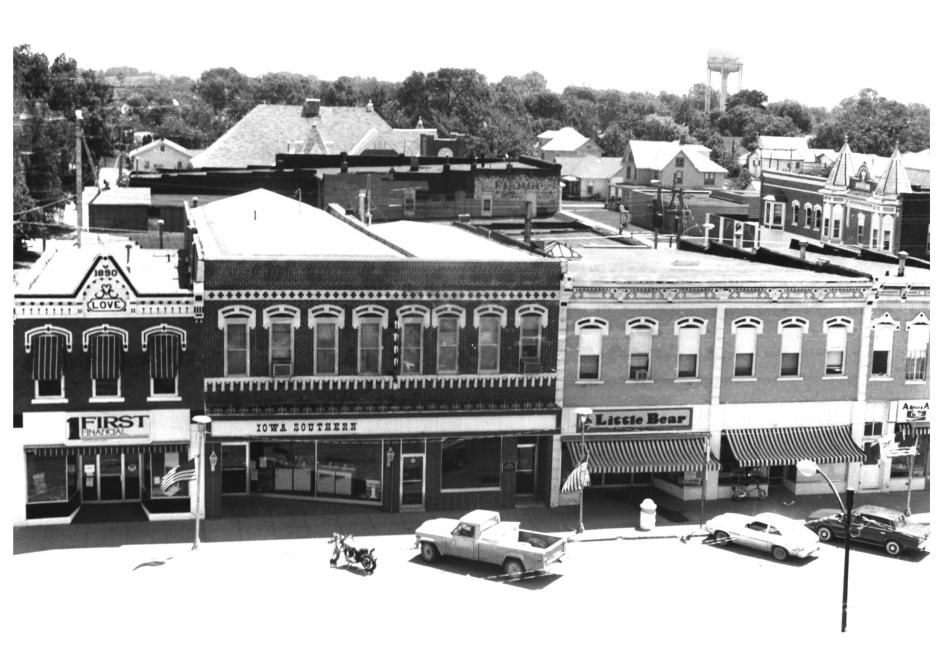

## FAST HALF SOUTH SIDE ALBIA SQUARE (IOWA) PHOTO #27 W C PAGE, PHOTOGRAPHER/G NAUMANN, PRINT **SUMMER 1984** FROM COURTHOUSE ROOF LOOKING SOUTH

## SOUTH HALF EAST SIDE ALBIA SOUARE (IOWA) PHOTO #29 W C PAGE, PHOTOGRAPHER/G NAUMANN, PRINT SUMMER 1984 FROM COURTHOUSE ROOF LOOKING EAST

NORTH HALF EAST SIDE ALBIA SOUARE (IOWA) PHOTO #30 W C PAGE, PHOTOGRAPHER/G NAUMANN, PRINT SUMMER 1984 FROM COURTHOUSE ROOF LOOKING NORTHEAST