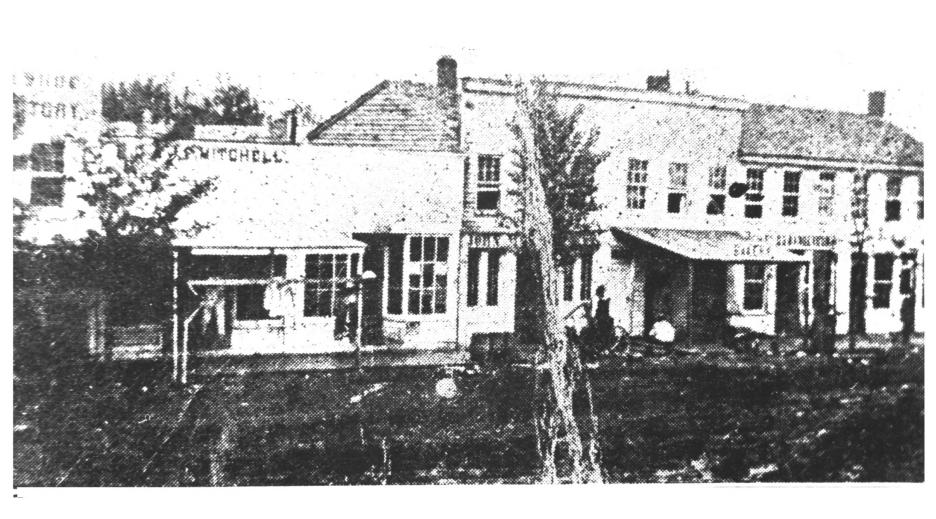

View on South Side of Square, 1870.

WEST HALF SOUTH SIDE ALBIA SQUARE (IOWA) PHOTO #12 HISTORIC PHOTO/ PHOTOGRAPHER UNKNOWN SOURCE: ALBIA CHAUTAUOUA BOOK 1911 PHOTO REPRODUCTION 1984 LOOKING SOUTHEAST

View on South Side of Square, 1870.