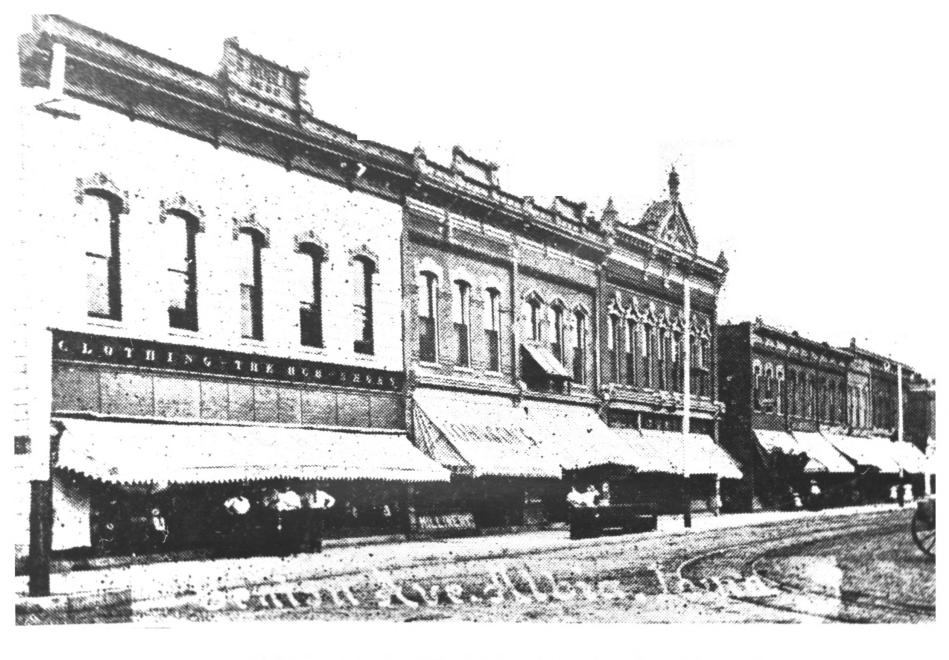

EAST HALF SOUTH SIDE ALBIA SOUARE (IOWA) PHOTO #13 HISTORIC PHOTO / PHOTOGRAPHER UNKNOWN SOURCE: ALBIA CHAUTAUOUA BOOK 1911 PHOTO REPRODUCTION 1984 LOOKING SOUTHWEST

View of East Side of Public Square, 1870.