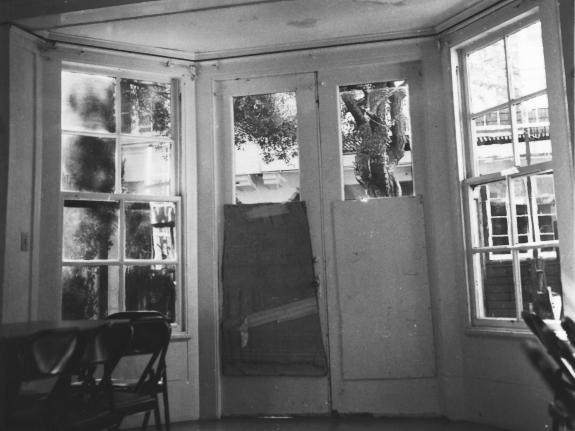

Photo 8 of 10

362 Capp St. S.F. CA 94110 Margarita Genera-photographer Photo taken: October 1979 Negative at 362 Capp St. S.F. Detail of double doors in interior of Girls Club overlooking Courtyard. Facing West NOV 6 1975 18: 10 AOM Son Franciso County, Eclifornia