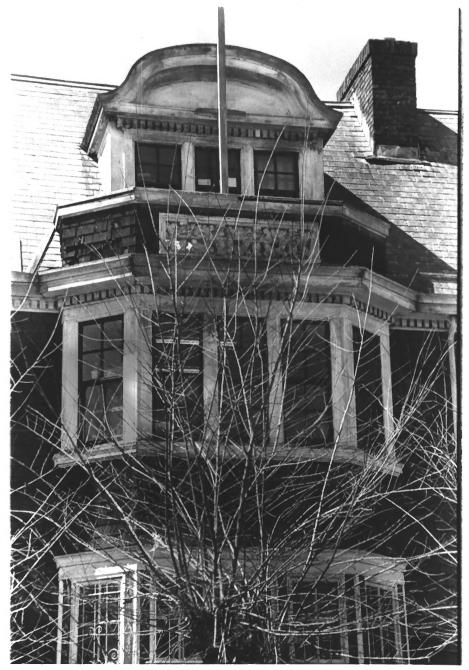

Photo 2 of 10 Girls Club-Capp St. Center 362 Capp St. S.F. CA 94110 Jose Gutierrez, photographer Photo taken: july 1979 6 1979 Negative at 362 Capp St. S.F. Photo is of detail of principal facade showing 2nd & 3rd floor windows. Photographe er was facing front of bldg. West. Son Francisco County, Calif.