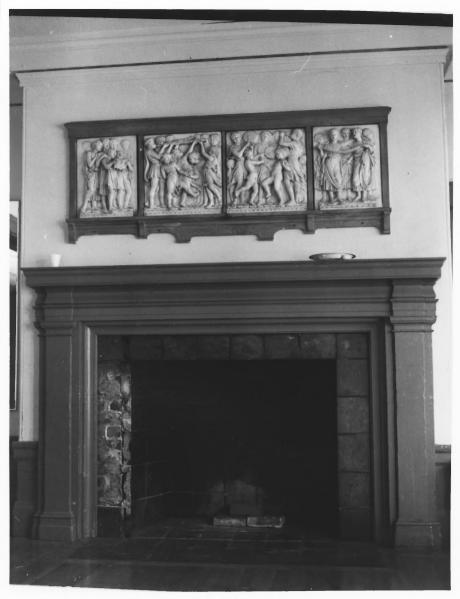

Photo 9 of 10

Girls Club - Capp St. Center

362 Capp St. S.F. CA 94110 Margarita Genera-photographer Photo taken: October 1979 Negative at 362 capp St. S.F. Detail of fireplace in interio: of Club house in Large Lounge on first floor. NOV 0 1 1979 NOV 6 1979 San Francise County , California