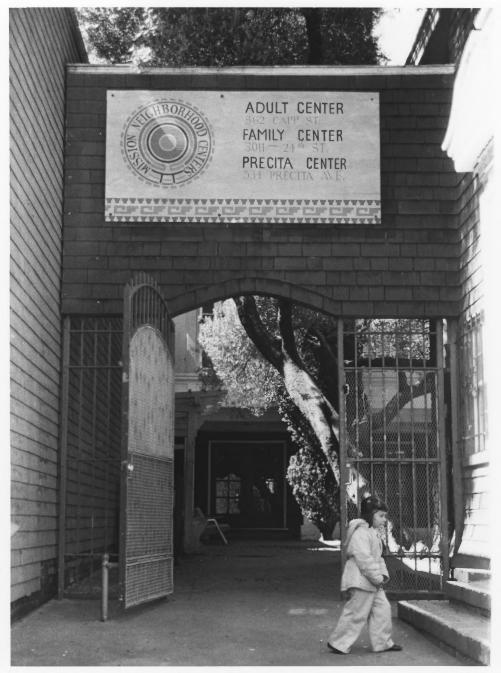

Photo 4 of 10

Girls Club- Capp St. Center 362 Capp St. S.F. CA 94110

Jose Gutierrez, photographer photo taken: July 1979 Negative at 362 Capp St. S.F. Front gate to Courtyard and exterior of theatre in back. Photo was taken facing West. NOV 01 1979 DOE NUV 6 1979 San Franciso County, Catifornia