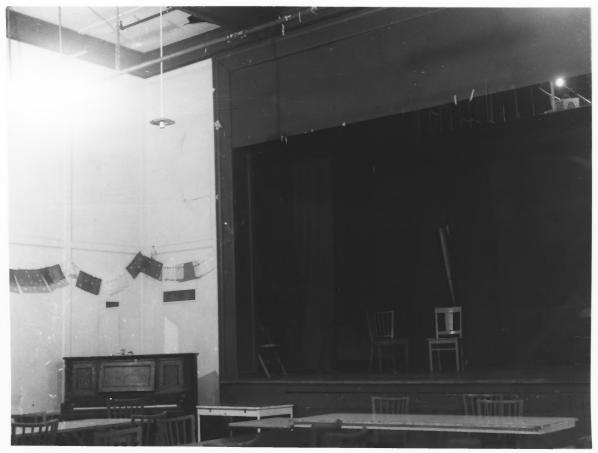

Exterior of Theatre from Courtyard. Photographer was facing East.

1 6 1979 NOV 01 1979

Photo 7 of 10 Girls Club - Capp St. Centr 362 Capp St. S. F. CA 94110 Margarita Genera- Photographer Photo takenL October 1979 Negative at 362 Capp St. S.F. Interior of Theatre and view of stage. Photographer NOV 01 1979 facing North. Son Francisco County, Colifornio