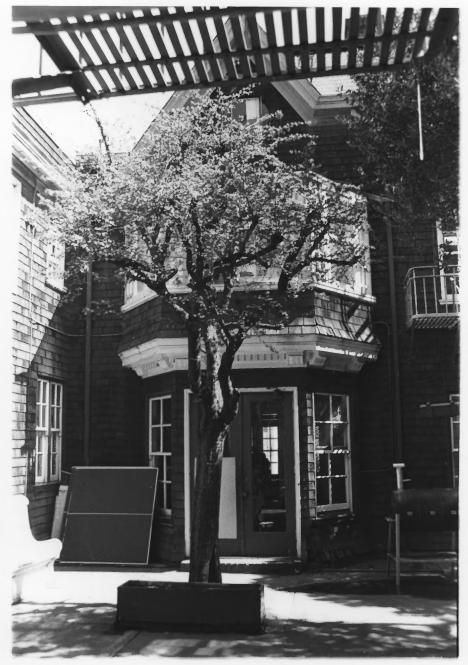

362 Capp St. S.F. CA 94110 Jose Gutierrez, Photographer Photo TakenL July 1979 Negative at 362 Capp St. S.F. Photo is of rear of Club bld. showing 3 levels and courtyard. Photo taken facing North from Courtyard. NOV 01 1979 San Fisancisco County Colifs