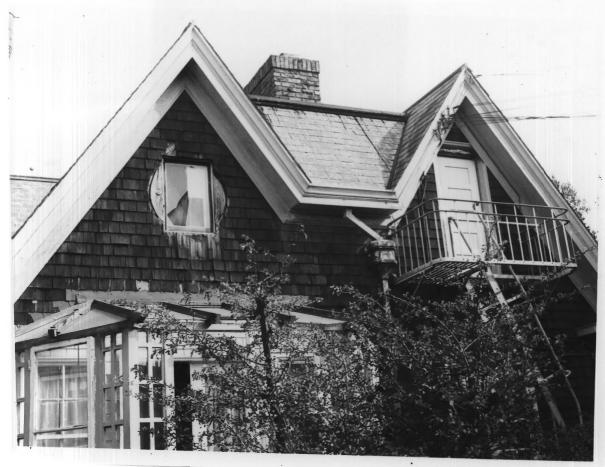

Girls C ub- Capp St. Center

Photo 3 of 10

Jose Gutierrez, photographer photo taken: July 1979 Negative at 362 Capp St. S.F. Detail of rear of Club house roof and third floor round window. Photo taken from Courtyard facing North. 6 1979 NOV 0 1 1979 NOV SAN FRANCISC COUNTY, CREATURINA