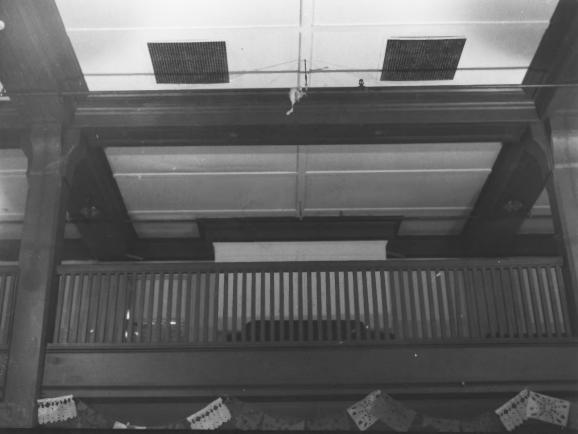

Girls Club - Capp St. Center 362 Capp St. S.F. CA 94110 Margarita Genera - Photograph Photo taken: October 1979 Negative at 362 Capp St. Interior of Theatre showing balcony in rear of theatre & dtail of columns. Facing North DOE NOV 0 : 1970 San Francisa County, California