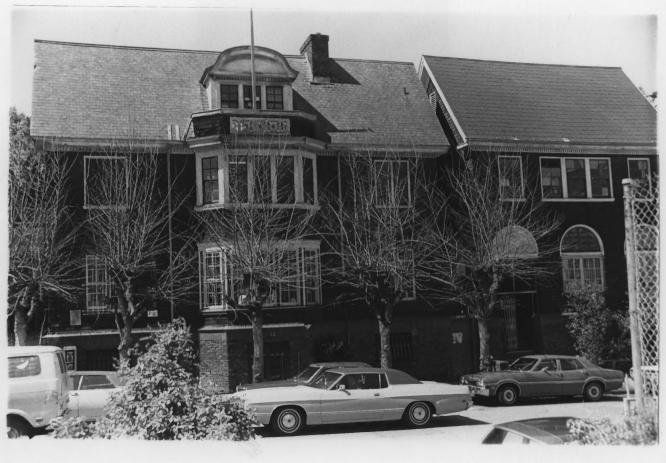

Photo -1 Of 10 Girls Club-Capp St. Center 362 Capp St. S.F. CA 94110 Jose Gutierrez, photographer Photo taken: July 1979 Negative at 362 Capp St. S.F. Photo is of Principal facade of Club house and gym addition. Photographer was facing NOV 6 5 0 1979 San Franciso County, Colifornia