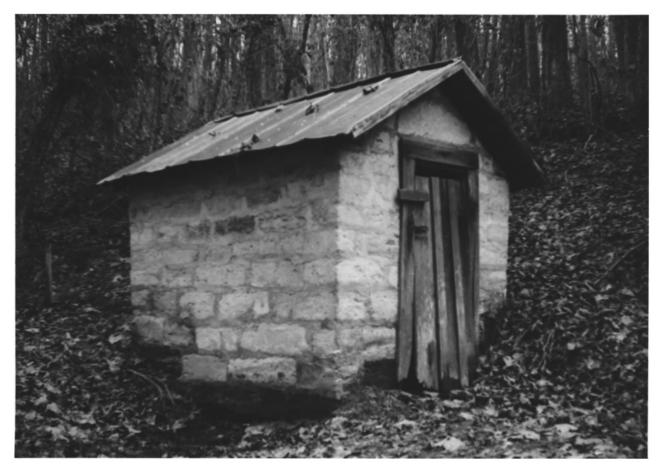

Name: Kingston Springs Hotel Complex & Buildings (Kingston Springs Hotel) Location: Route 2, Box 002 Kingston Springs 1979 Cheatham County, Tennessee Photographer: Steve Rogers Date of Photo: December 6, 1978 Negative: Tennessee Historical Commission 4721 Trousdale Drive Nashville, Tennessee 37220 Direction: Facing southwest Number 7 of 8 /Stone Springhouse 3 1979