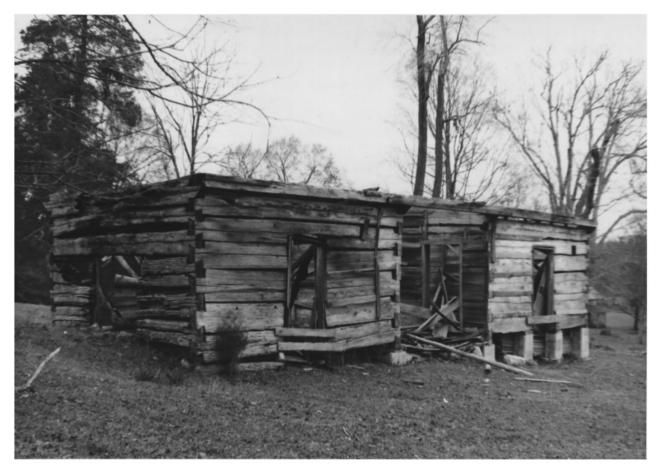

Name: Kingston Springs Hotel Complex + Buildings (Kingston Springs Hotel AUG 7 Location: Route 2, Box 002 Kingston Springs Cheatham County, Tennessee DOE Photographer: Steve Rogers OCT 3 | 1979 Date of Photo: December 6, 1978 Negative: Tennessee Historical Commission 4721 Trousdale Drive Nashville, Tennessee 37220 Direction: Facing southwest Number 4 of 8 /Logged Guest Cottage