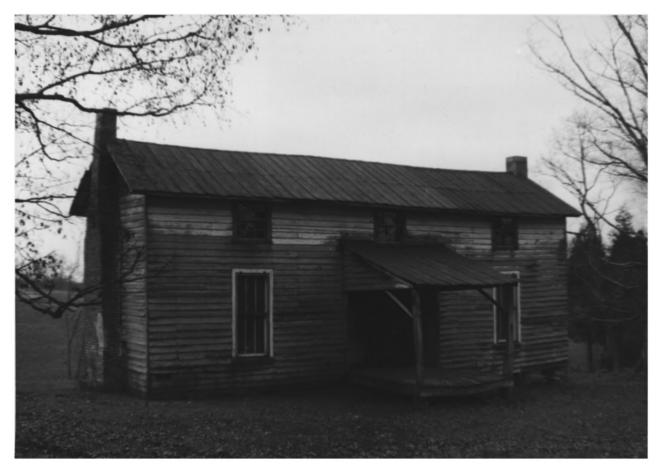

Name: Kingston Springs Hotel Complex + Building (Kingston Springs Hotel)AUG Location: Route 2, Box 002 Kingston Springs Cheatham County, Tennessee Photographer: Steve Rogers Date of Photo: December 6, 1978 Negative Filed: Tennessee Historical Commission 4721 Trousdale Drive Nashville, TN 37220 Direction: Facing southeast OCT 3 1 1970 Number 1 of 8