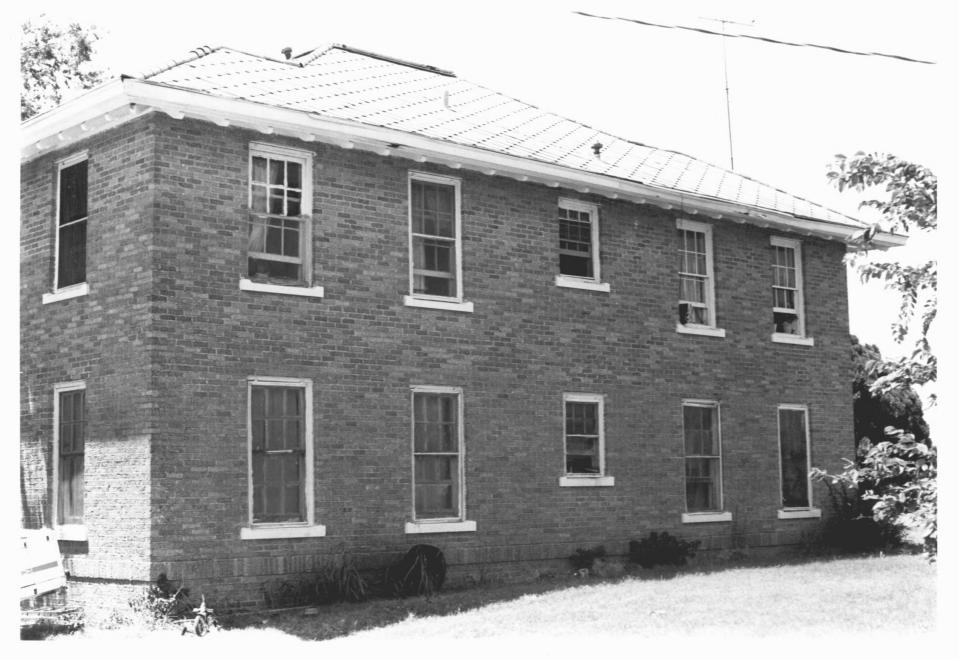

Zaneis Teacher's Dormitory Vicinity of Healdton, Oklahoma Mary B. Aue July, 1984 Department of Ceography Oklahoma State University Front Elevation - Facing Southeast Photo No. 1

- Zaneis Teacher's Dormitory Vicinity of Healdton, Oklahoma Mary B. Aue
- July, 1984
- Department of Geography
- Oklahoma State University
- Side Elevation Facing West
- Photo No. 2