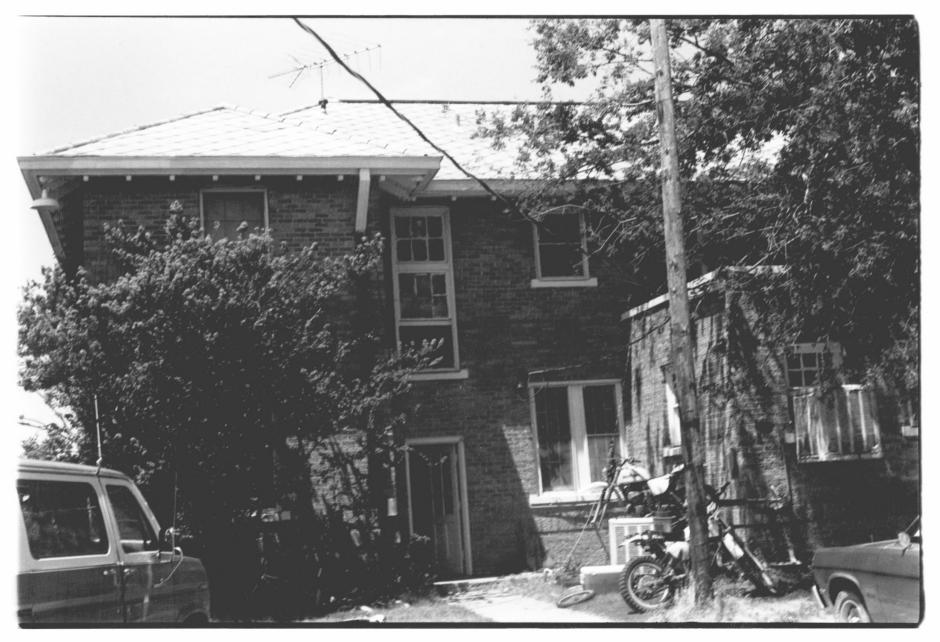

- Zaneis Teacher's Dormitory Vicinity of Healdton, Oklahoma Mary B. Aue July, 1984
- Department of Geography
- Oklahoma State University
- Side Elevation Facing East
- Photo No. 3

Zaneis Teacher's Dormitory Vicinity of Healdton, Oklahoma Mary B. Aue Julv. 1984 Department of Geography Oklahoma State University Rear Elevation - Facing North Photo No. 4

Zaneis Teacher's Dormitory Vicinity of Healdton, Oklahoma Mary B. Aue Julv. 1984 Department of Geography Oklahoma State University Rear Elevation - Facing North Photo No. 5