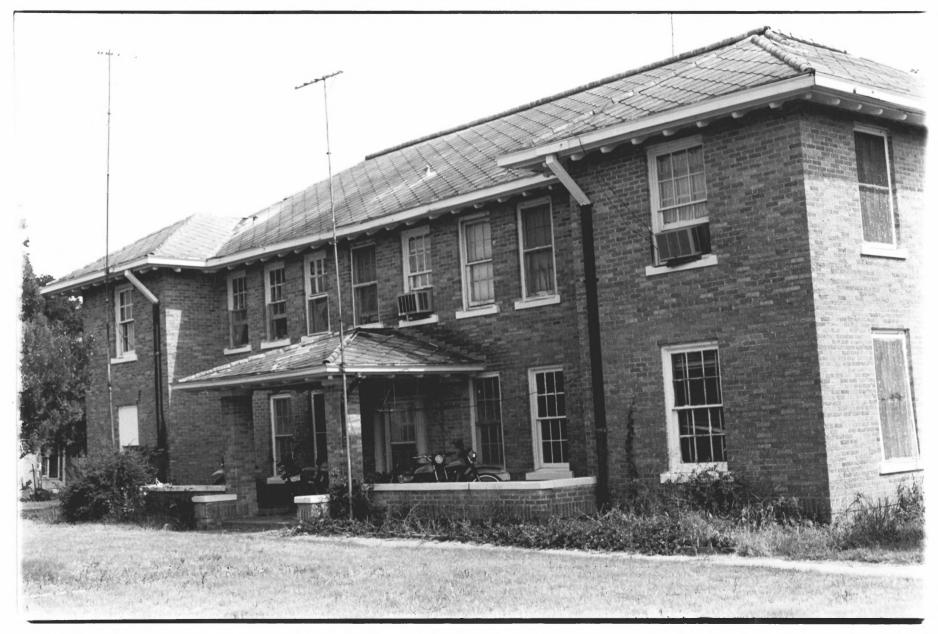

Zaneis Teacher's Dormitory Vicinity of Healdton, Oklahoma Mary B. Aue July, 1984 Department of Ceography Oklahoma State University Front Elevation - Facing Southeast Photo No. 1

- Zaneis Teacher's Dormitory Vicinity of Healdton, Oklahoma Mary B. Aue
- July, 1984
- Department of Geography
- Oklahoma State University
- Side Elevation Facing West
- Photo No. 2