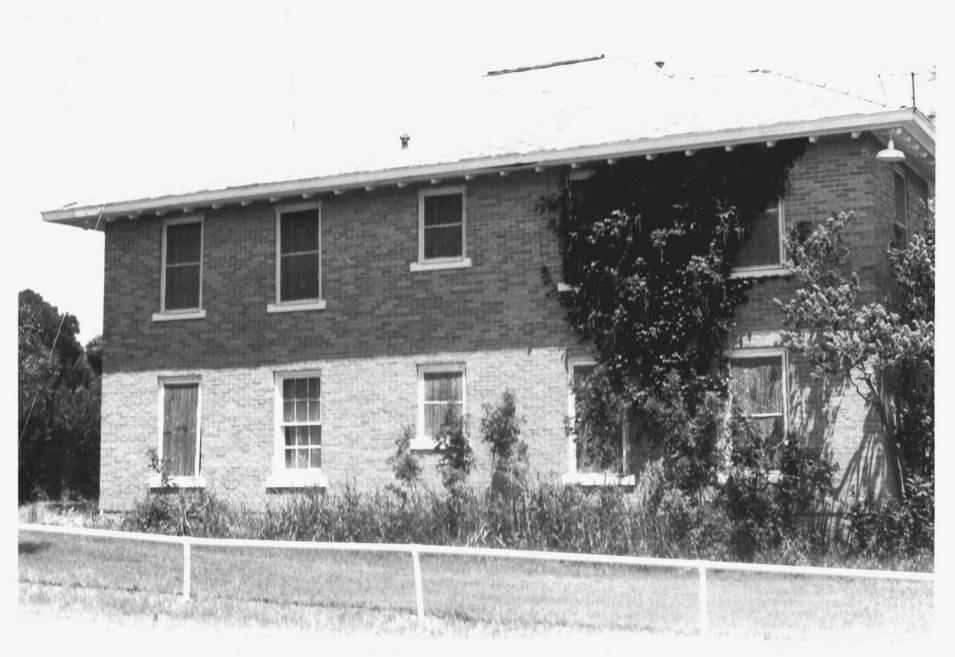

- Zaneis Teacher's Dormitory Vicinity of Healdton, Oklahoma Mary B. Aue July, 1984
- Department of Geography
- Oklahoma State University
- Side Elevation Facing East
- Photo No. 3

Zaneis Teacher's Dormitory Vicinity of Healdton, Oklahoma Mary B. Aue Julv. 1984 Department of Geography Oklahoma State University Rear Elevation - Facing North Photo No. 4