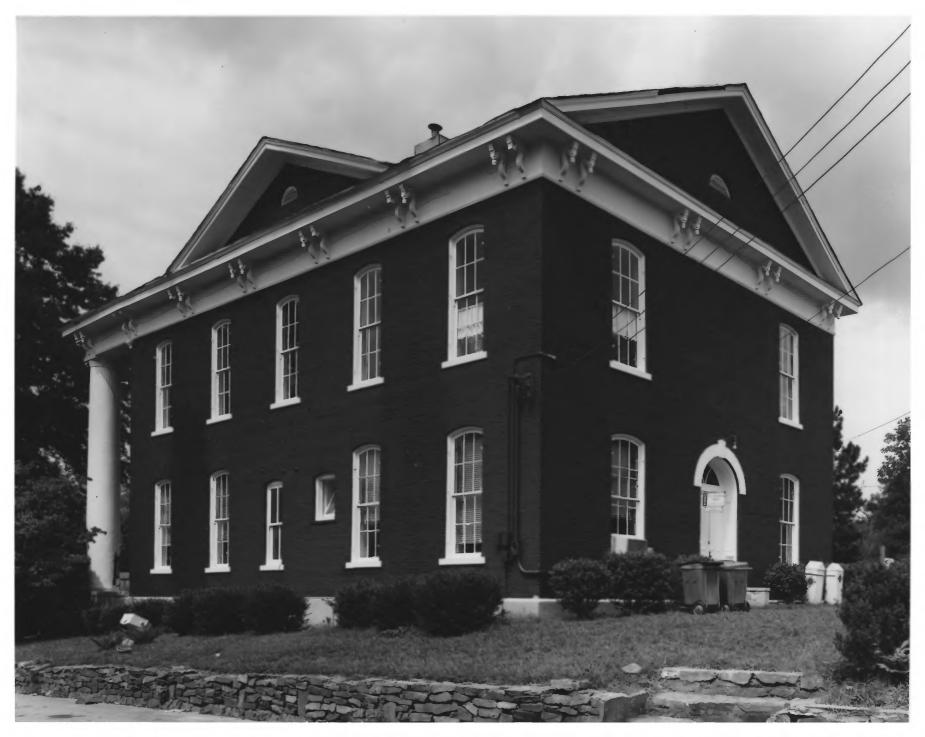

**DATE OF PHOTO** 

Sept. 1975

**NEGATIVE FILED AT** 

Department of Natural Resources

**IDENTIFICATION** 

DESCRIBE VIEW, DIRECTION, ETC. IF DISTRICT, GIVE BUILDING NAME & STREET

PHOTO NO. 3 43

Rear and side facades; photographer facing northwest.