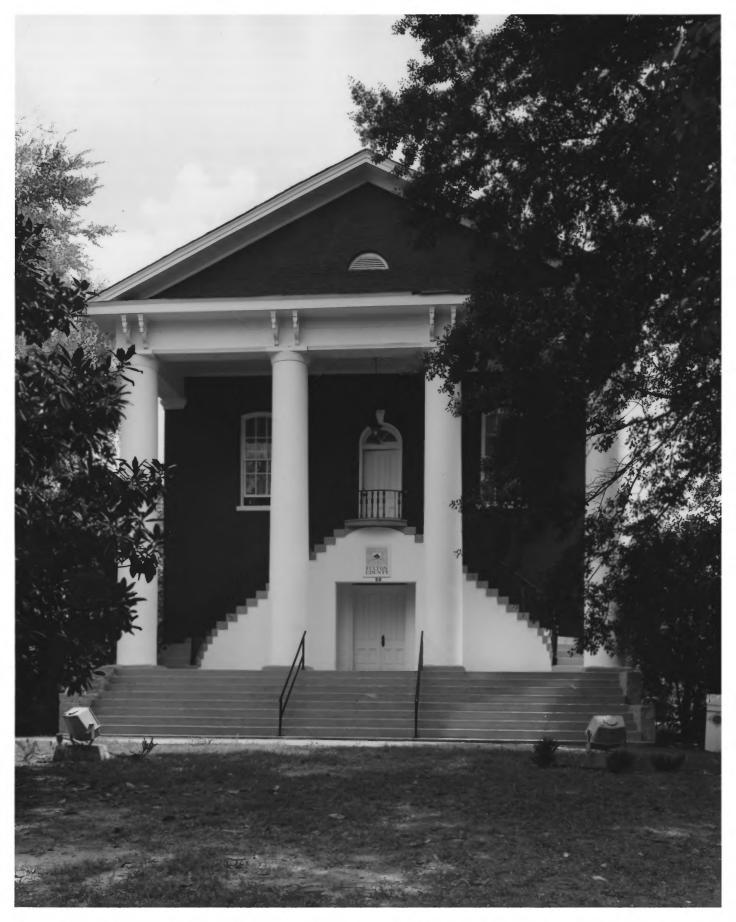

DESCRIBE VIEW, DIRECTION, ETC. IF DISTRICT, GIVE BUILDING NAME & STREET

PHOTO NO. 2 1/3

Front facade of Old Campbell County Courthouse, photographer facing east.

Form No. 10-301a (Rev. 10-74)

> UNITED STATES DEPARTMENT OF THE INTERIOR NATIONAL PARK SERVICE