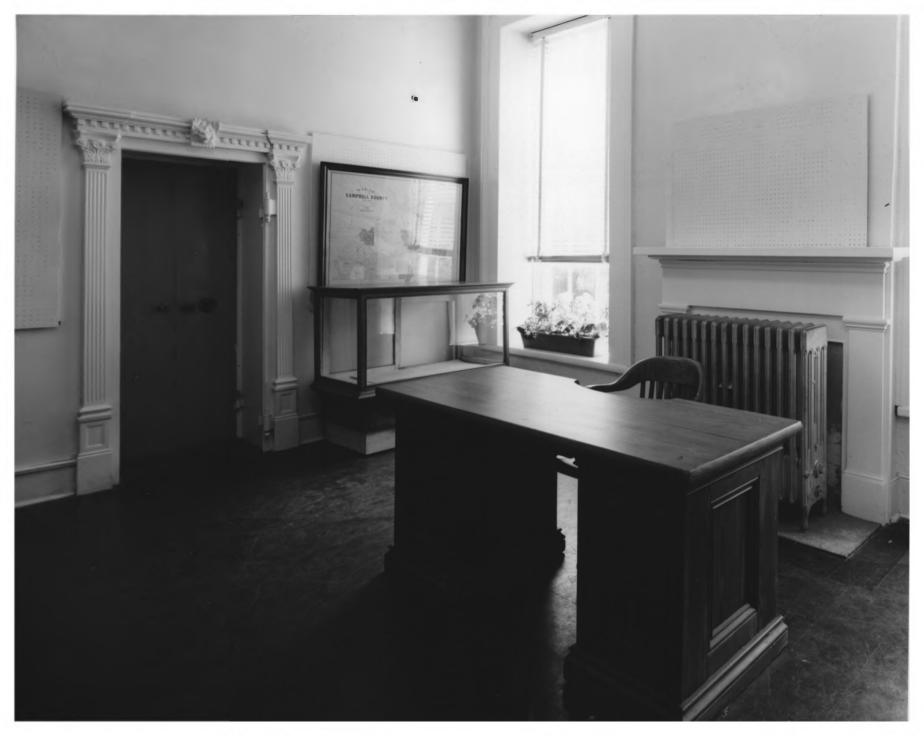

Sept. 1975

**NEGATIVE FILED AT** 

Department of Natural Resources

4 IDENTIFICATION

DESCRIBE VIEW, DIRECTION, ETC. IF DISTRICT, GIVE BUILDING NAME & STREET

PHOTO NO. 1 0 1 3

Interior view of S.W. first floor room showing vault door.