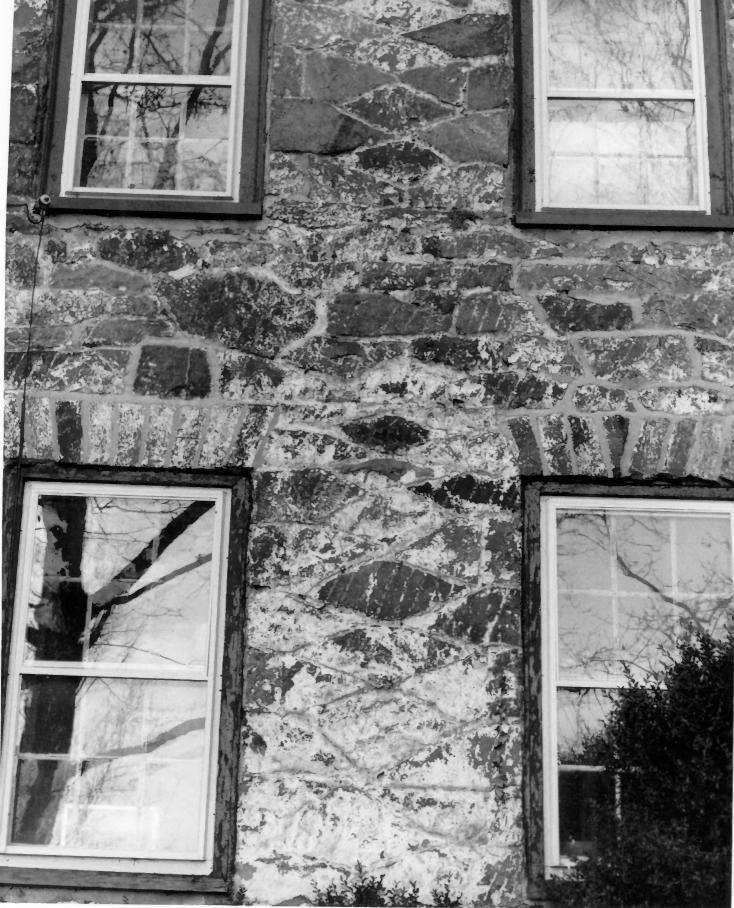

## **IDENTIFICATION**

DESCRIBE VIEW, DIRECTION, ETC. IF DISTRICT. GIVE BUILDING NAME & STREET detail of stone wall and windows

242

PHOTO NO.

242

GPO 892-454

ñ,