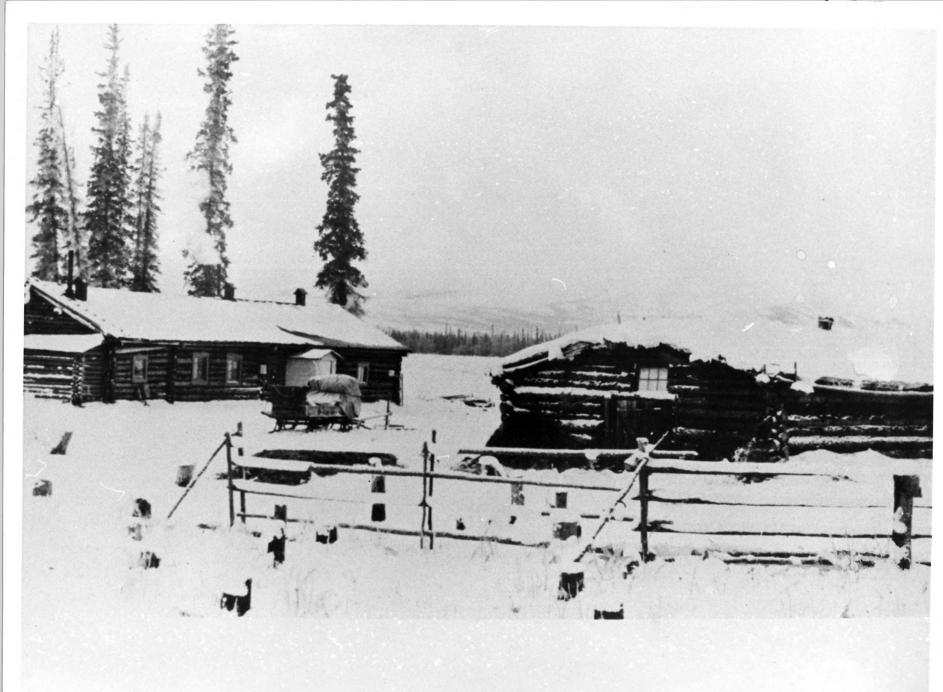

## ALG 10 1915

Fairbanks Division

Sullivan Roadhouse, Ft. Greely, AK Looking West Photographer Unknown, Sometime 1911-13 Negative at University of Alaska Archives College, AK 99701

143