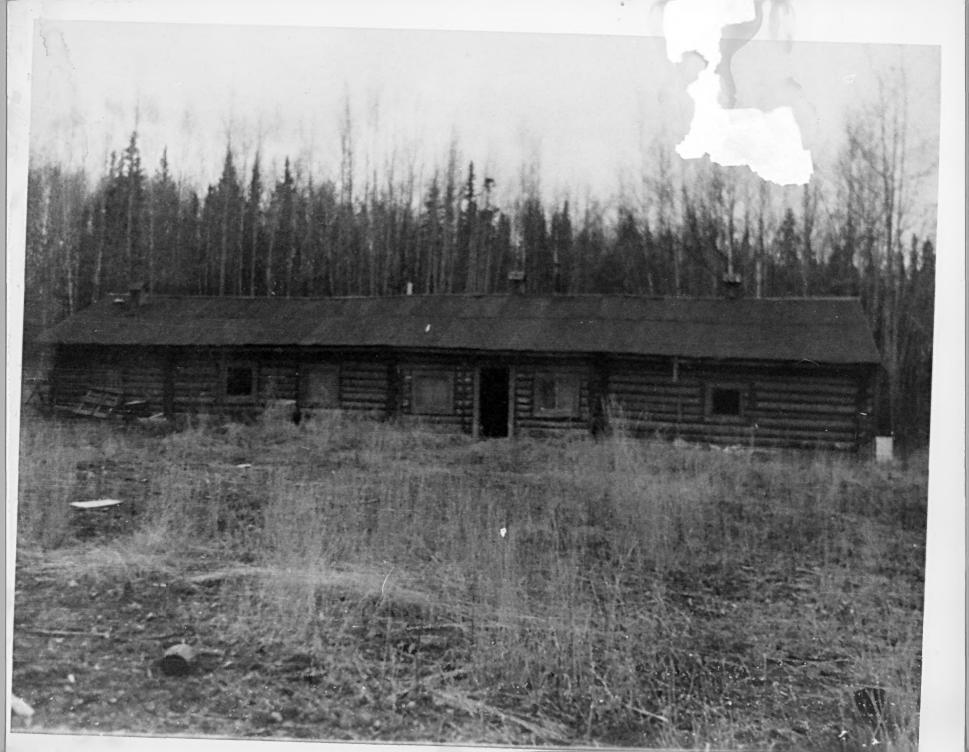

## AUG 1 0 1979

Sullivan Roadhouse, Ft. Greely, AK Looking Southeast Jane Pratt, Photographer, December 1977 Negative at HQ 172d Infantry Brigade (AK) AFZT-FE-EQ, Ft. Richardson, AK 99505

30/3

Southeast Fairbanks Alaska