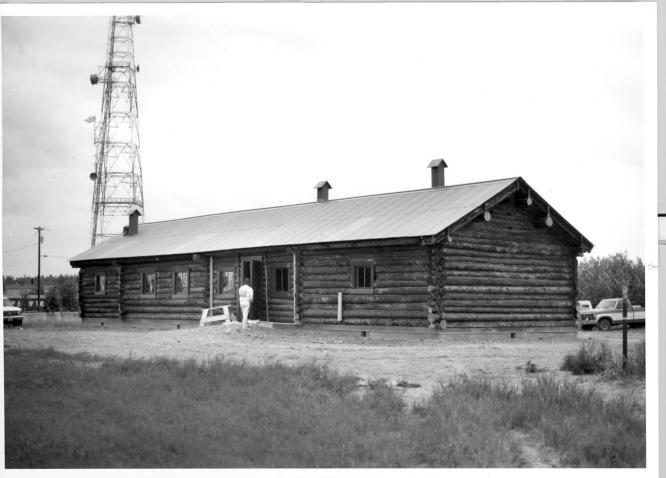

## US 18 1919

Sullivan Roadhouse, Ft. Greely, AK Looking Southeast Edward Kiker, Photographer, May 1977 Negative at HQ 172d Infantry Brigade (AK) AFZT-FE-EQ, Ft. Richardson, AK 99505

24/3