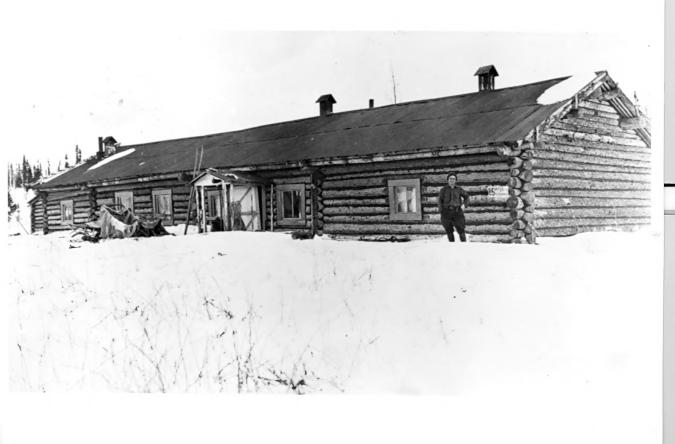

## ALG 10 1915

Fairbanks Division

Sullivan Roadhouse, Ft. Greely, AK Looking West Photographer Unknown, Sometime 1911-13 Negative at University of Alaska Archives College, AK 99701

143