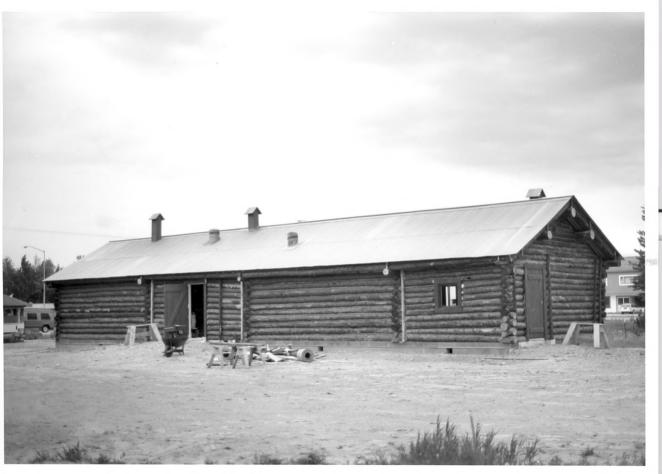

## AUG 1 0 1979

Sullivan Roadhouse, Ft. Greely, AK Looking Southeast Jane Pratt, Photographer, December 1977 Negative at HQ 172d Infantry Brigade (AK) AFZT-FE-EQ, Ft. Richardson, AK 99505

30/3

Southeast Fairbanks Alaska