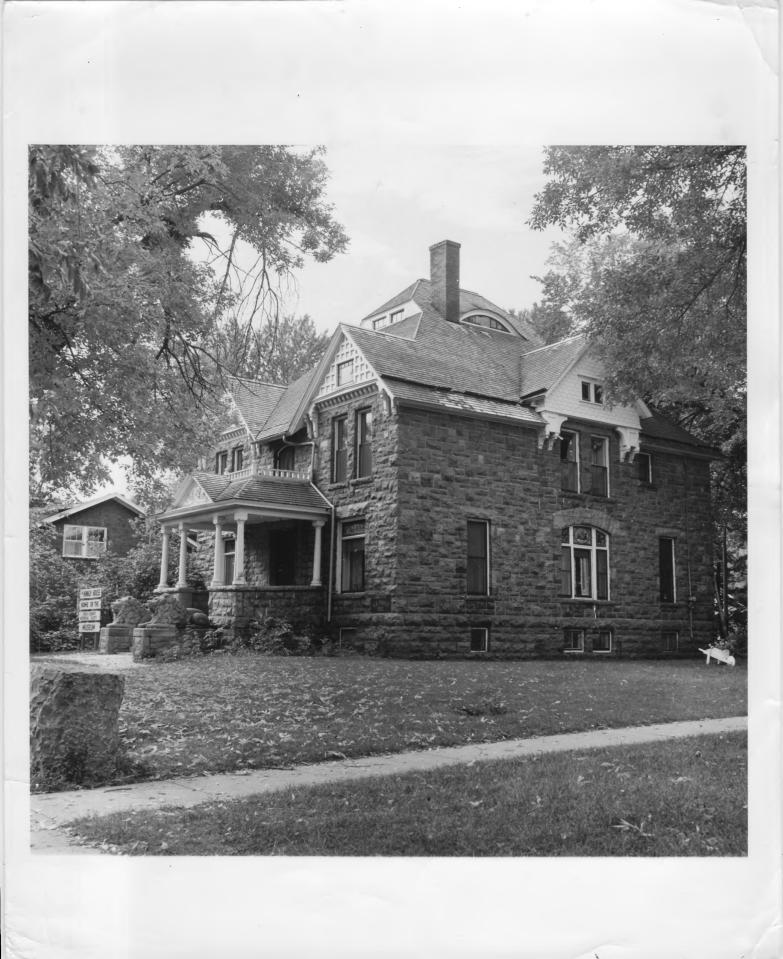

Hinkley House, Luverne, Minn.

Perspective view from SE

| TIONALR           | TES DEPARTMENT OF THE INTERIOR<br>NATIONAL PARK SERVICE<br>EGISTER OF HISTORIC PLACES<br>RTY PHOTOGRAPH FORM | FOR NPS USE ONLY<br>RECEIVED APR 2 8 1975<br>JUN 1 0 1975<br>DATE ENTERED |
|-------------------|--------------------------------------------------------------------------------------------------------------|---------------------------------------------------------------------------|
| SEE               | E INSTRUCTIONS IN HOW TO COMPLETE NATI<br>TYPE ALL ENTRIES ENCLOSE W                                         |                                                                           |
| NAME              | Hinkly, R.B., House                                                                                          |                                                                           |
| AND/OR COMMON     | Hinkly House                                                                                                 |                                                                           |
| LOCATION          | VICINITY OF                                                                                                  | COUNTY STATE<br>Rock Minnesota                                            |
| <b>PHOTO RE</b>   | FERENCE                                                                                                      |                                                                           |
| PHOTO CREDIT      | Rock County Historical Society                                                                               | DATE OF PHOTO 1974                                                        |
| NEGATIVE FILED AT | Minnesota Historical Society, 690 Ceda                                                                       | ar Street, St. Paul, Minn. 55101                                          |
| IDENTIFIC         |                                                                                                              | 4460.40                                                                   |
|                   | ECTION, ETC. IF DISTRICT, GIVE BUILDING NAME & STREET                                                        | рното NO. 4460/9                                                          |
| Perspective v     | view from Southeast                                                                                          | D                                                                         |
|                   |                                                                                                              |                                                                           |