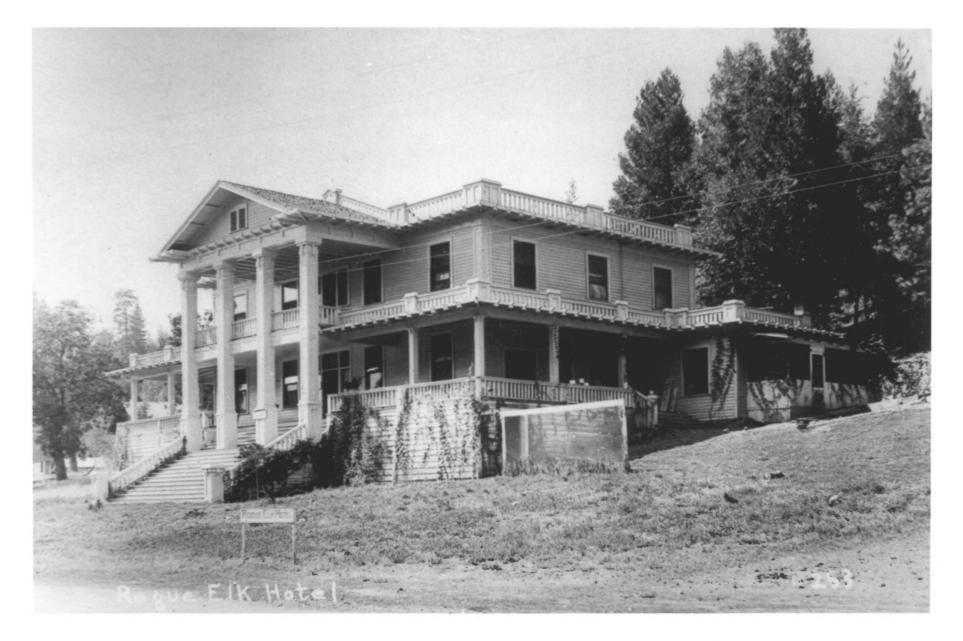

Rogue Elk Hotel 23790 Highway 62 Trail, Jackson County, Oregon

Photographer unknown, 1916 negative at 611 Beach Street Ashland, Oregon 97520 JAN 1 4 1980

FEB 2 2 1980

1 of 8 Historical View (South)

Rogue Elk Hotel
27390 Highway 62
Trail, Oregon (Jackson County)
Photographer: Unknown
Negative: Terry Skibby
Date of Photo: c. 1920
View: Front and side elevation (South and east)

Rogue Elk Hotel 23790 Highway 62 Trail, Jackson County, Oregon

Photographer unknown, 1920 Negative at 611 Beach Street Ashland, Oregon 97520

JAN 1 4 1980

FEB 2 2 1980

2 of 8 Historical view from Southeast