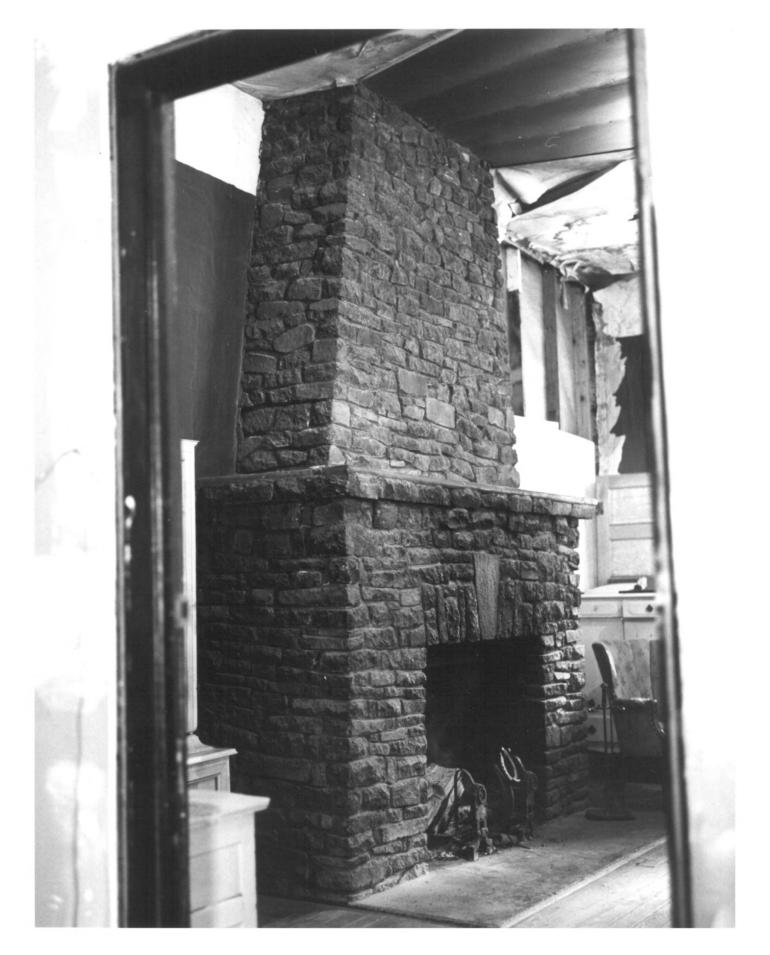

Rogue Elk Hotel 23790 Highway 62 Trail, Jackson County, Oregon

Terry Skibby Photo, 1979 611 Beach Street Ashland, Oregon 97520

JAN 1 4 1980

5 of 8 East elevation

FEB 2 2 1980

Rogue Elk Hotel
27390 Highway 62
Trail, Jackson County, Oregon
Photographer: Terry Skibby
Negative: Terry Skibby
Date of Photo: April, 1979
View: Interior river rock fireplace

Rogue Elk Hotel 23790 Highway 62 Trail, Jackson County, Oregon

FEB 2 2 1980

Terry Skibby Photo, 1979 611 Beach Street Ashland, Oregon 97520

JAN 1 4 1980

8 of 8 Detail of River Rock fireplace