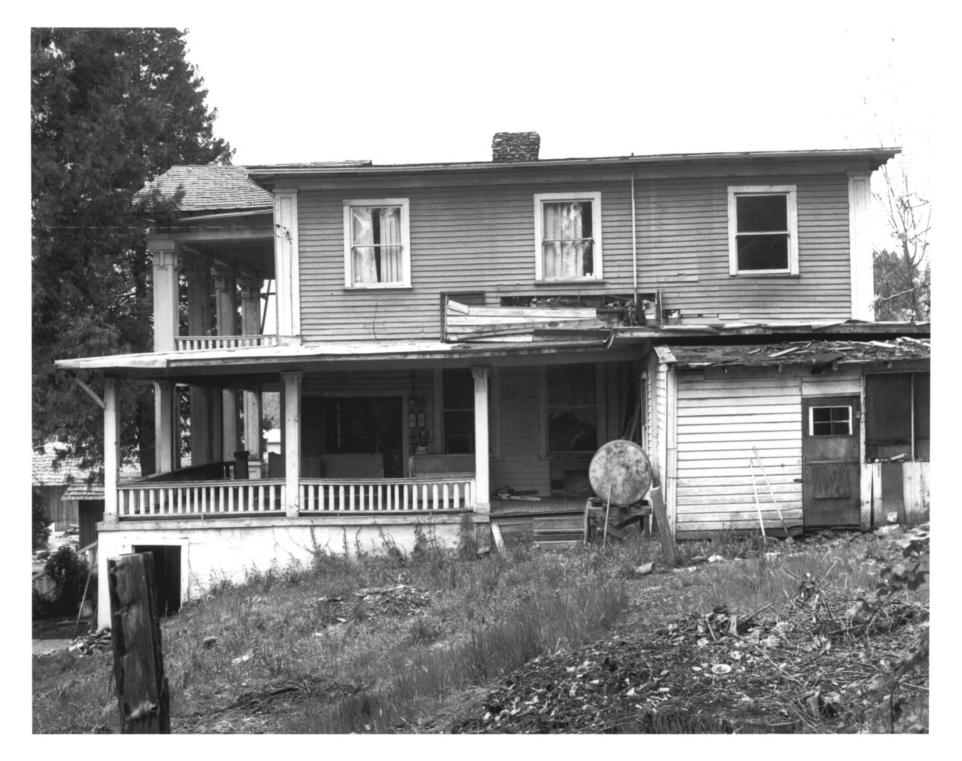

Rogue Elk Hotel 23790 Highway 62 Trail, Jackson County, Oregon

Terry Skibby Photo, 1979 611 Beach Street Ashland, Oregon 97520

JAN 1 4 1980

5 of 8 East elevation

FEB 2 2 1980

Rogue Elk Hotel
27390 Highway 62
Trail, Jackson County, Oregon
Photographer: Terry Skibby
Negative: Terry Skibby
Date of Photo: April, 1979
View: Interior river rock fireplace