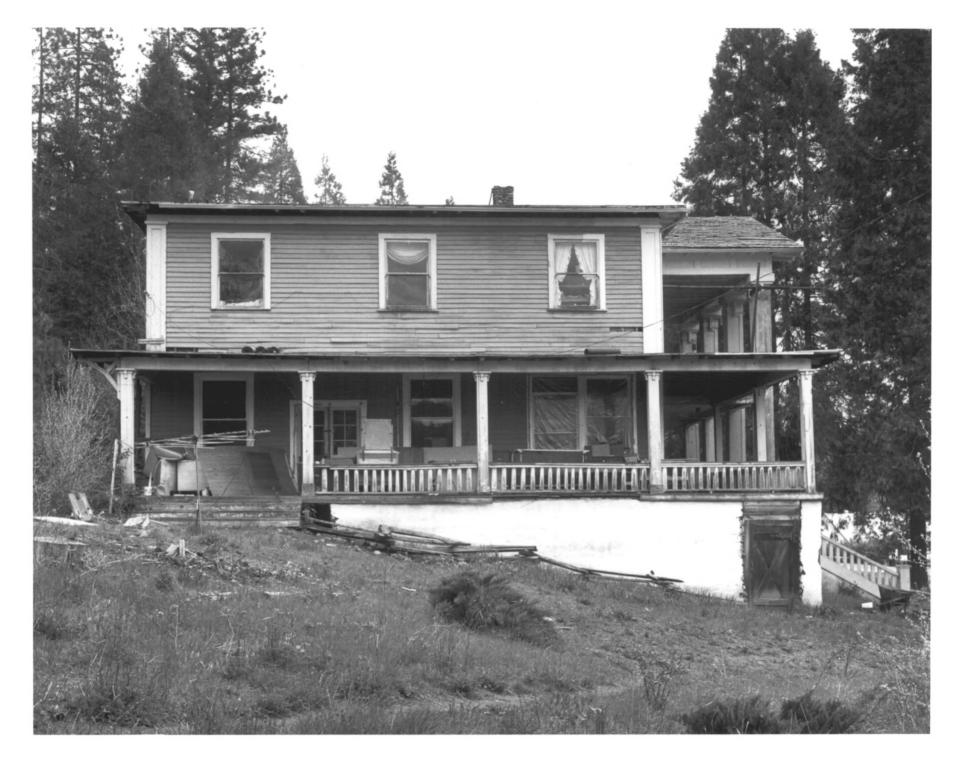

Rogue Elk Hotel
27390 Highway 62
Trail, Oregon (Jackson County)
Photographer: Terry Skibby
Negative: Terry Skibby
Date of Photo: April, 1979
View: South and Front elevation

Rogue Elk Hotel 23790 Highway 62 Trail, Jackson County, Oregon

Terry Skibby Photo, 1979 611 Beach Street Ashland, Oregon 97520

AAN 1 4 1980

FEB 2 2 1980

3 of 8 South elevation