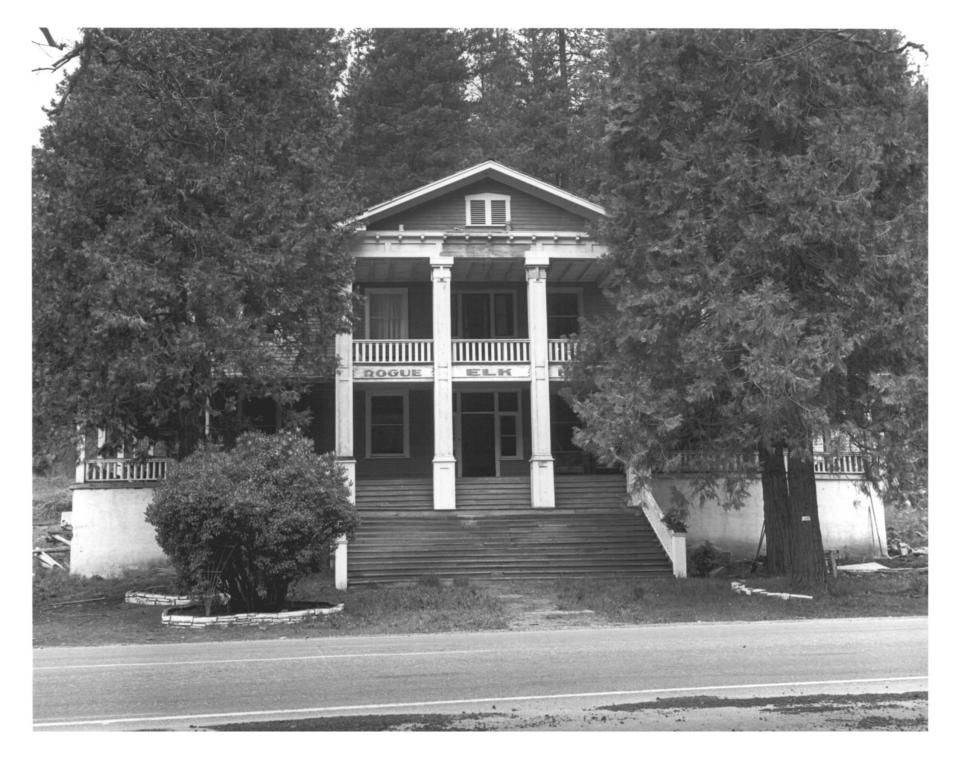

Rogue Elk Hotel
27390 Highway 62
Trail, Oregon (Jackson County)
Photographer: Terry Skibby
Negative: Terry Skibby
Date of Photo: April, 1979
View: South and Front elevation

Rogue Elk Hotel 23790 Highway 62 Trail, Jackson County, Oregon

Terry Skibby Photo, 1979 611 Beach Street Ashland, Oregon 97520

AAN 1 4 1980

FEB 2 2 1980

3 of 8 South elevation