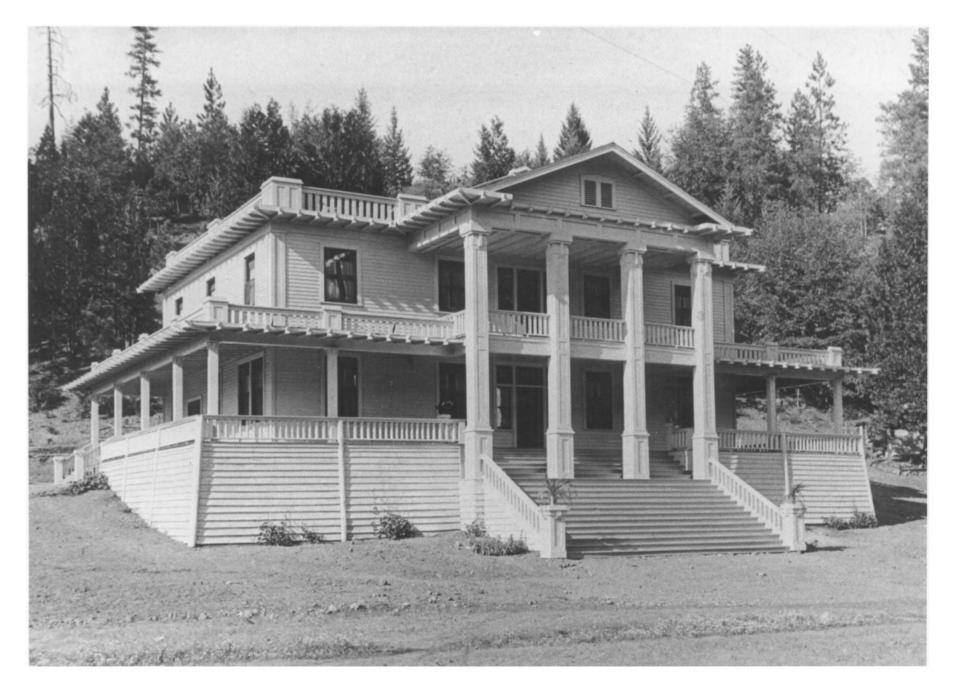

Rogue Elk Hotel
27390 Highway 62
Trail, Oregon (Jackson County)
Photographer: Terry Skibby (from 1916 photograph)
Negative: Terry Skibby Photographer unknown)
Date of Photo: July , 1916
View: Front elevation of Rogue Elk Hotel

Rogue Elk Hotel 23790 Highway 62 Trail, Jackson County, Oregon

Photographer unknown, 1916 negative at 611 Beach Street Ashland, Oregon 97520 JAN 1 4 1980

FEB 2 2 1980

1 of 8 Historical View (South)

Rogue Elk Hotel
27390 Highway 62
Trail, Oregon (Jackson County)
Photographer: Unknown
Negative: Terry Skibby
Date of Photo: c. 1920
View: Front and side elevation (South and east)