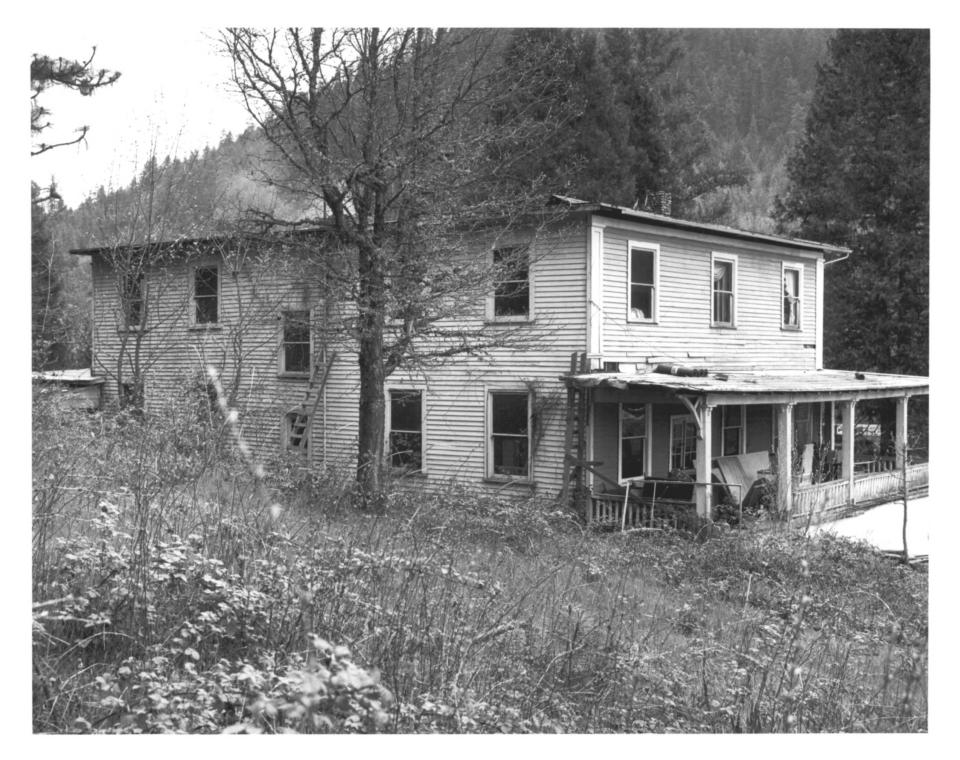

Rogue Elk Hotel 23790 Highway 62 Trail, Jackson County, Oregon

Terry Skibby Photo, 1979 611 Beach Street Ashland, Oregon 97520

JAN 1 4 1980

7 of 8 West elevation FEB 2 2 1980

Rogue Elk Hotel
27390 Highway 62
Trail, Oregon (Jackson County)
Photographer: Terry Skibby
Negative: Terry Skibby
Date of Photo: April, 1979
View: North and east elevation