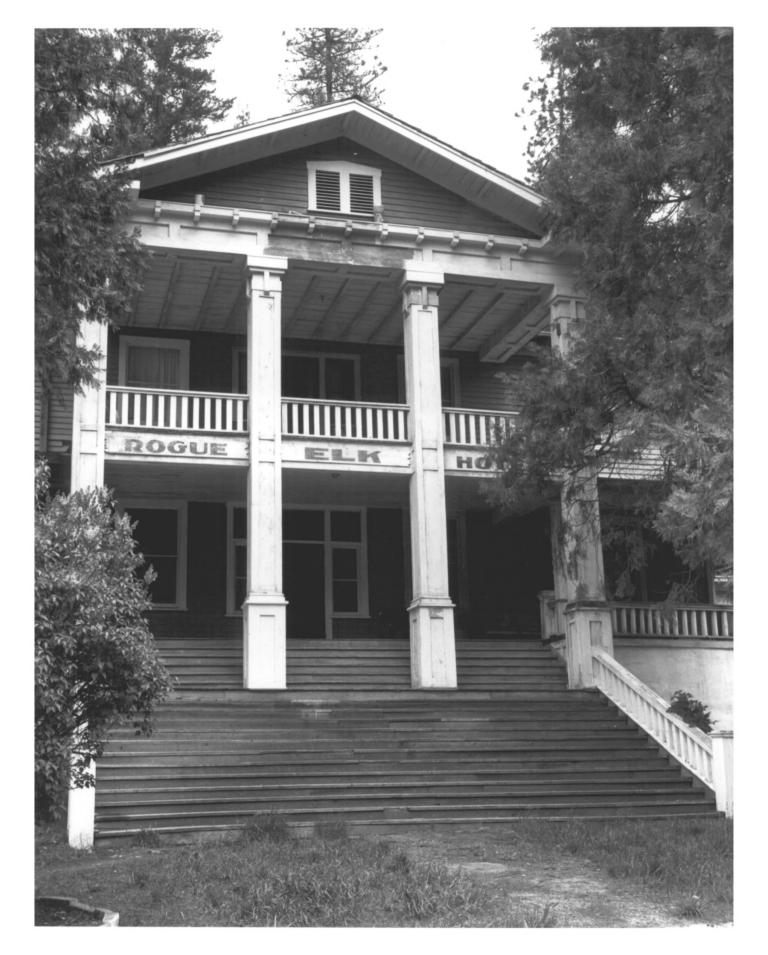

## Photograph # 2

Rogue Elk Hotel
27390 Highway 62
Trail, Oregon (Jackson County)
Photographer: Terry Skibby
Negative: Terry Skibby
Date of Photo: April, 1979
View: Detail of entrance on south elevation (front)

Rogue Elk Hotel 23790 Highway 62 Trail, Jackson County, Oregon

FEB 2 2 1980

Terry Skibby Photo, 1979 611 Beach Street Ashland, Oregon 97520

JAN 1 4 1980

4 of 8 Detail of South elevation

Rogue Elk Hotel
27390 Highway 62
Trail, Jackson County, Oregon
Photographer: Terry Skibby
Negative: Terry Skibby
Date of Photo: April, 1979
View: West elevation