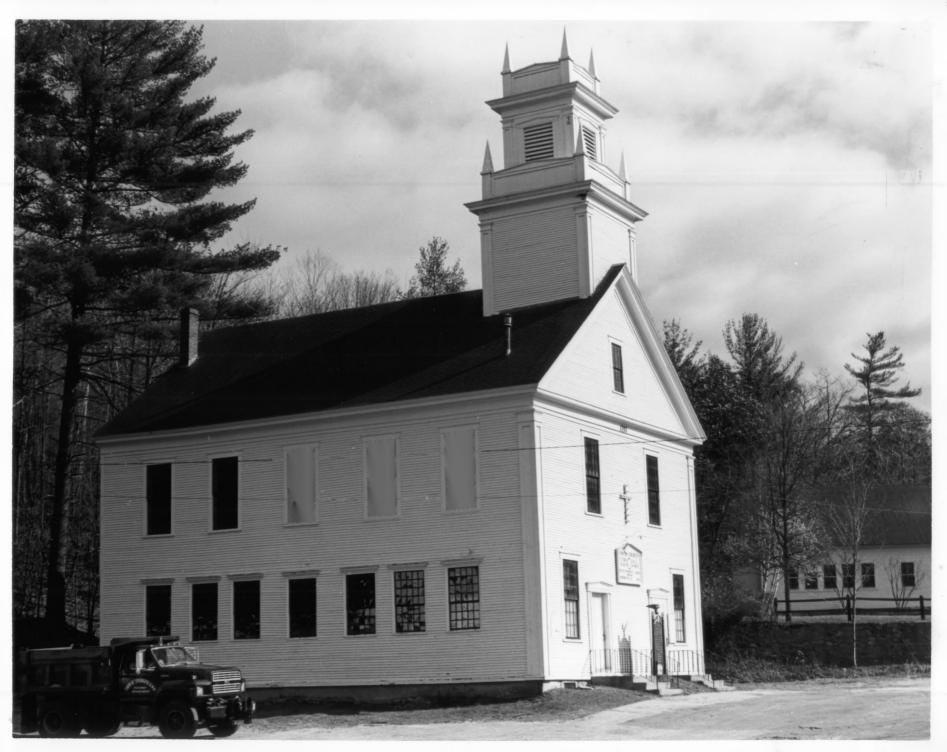

## NATIONAL REGISTER OF HISTORIC PLACES PROPERTY PHOTOGRAPH FORM: NEW HAMPSHIRE

Historic Name:

Springfield Union Meeting House

Common Name:

SPRINGFIELD TOWN HALL & Howard Memorial Methodist Church

NR District:

N/A

Address:

Four Corners Road

City/Town/State:

Springfield, New Hampshire Lisa Mausolf

Photographer:

Negative with:

UVLSC/Lebanon Lisa Mausolf, UVLSC

Lebanon, New Hampshire 03766

Description:

Side (west) elevation and facade (south).

Photographer facing N (NE) E SE S SW W NW Photo Date:

Oct. 1985

Photo Number 2 of 2