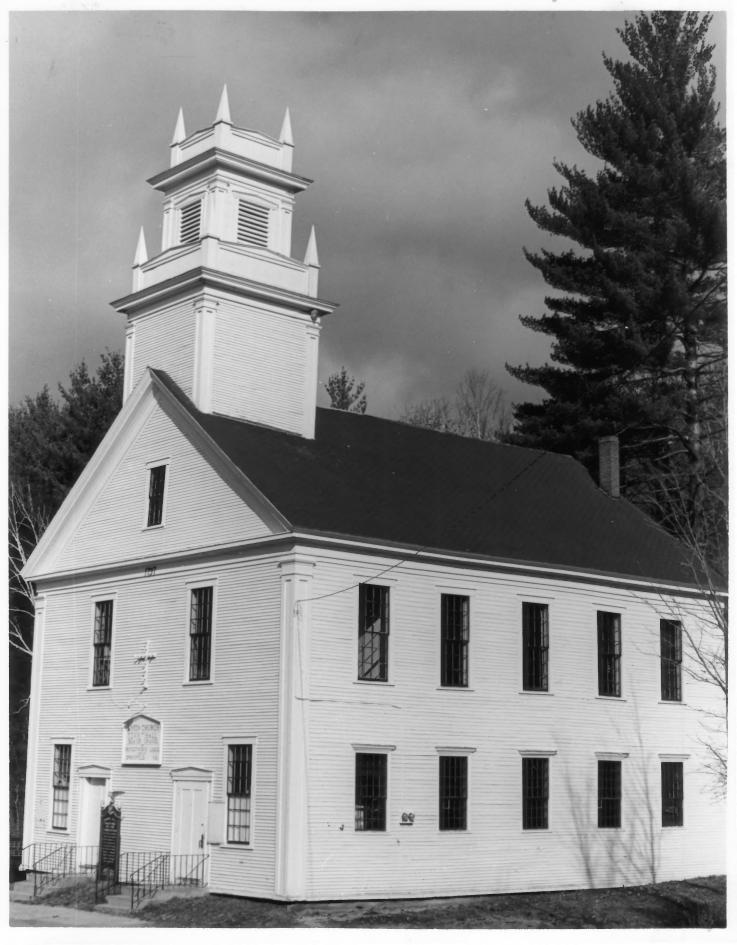

## NATIONAL REGISTER OF HISTORIC PLACES PROPERTY PHOTOGRAPH FORM: NEW HAMPSHIRE

Historic Name:

Common Name:

Springfield Union Meeting House SPRINGFIELD TOWN HALL & Howard Memorial Methodist Church

NR District:

N/A

Address:

Four Corners Road

City/Town/State:

Springfield, New Hampshire

Photographer:

Lisa Mausolf UVLSC/Lebanon

Negative with:

Lisa Mausolf, UVLSC

Lebanon, New Hampshire 03766

Description:

Facade (south) and side (east) elevations.

Photographer facing N NE E SE S SW W(NW) Photo Date:

Oct. 1985

Photo Number