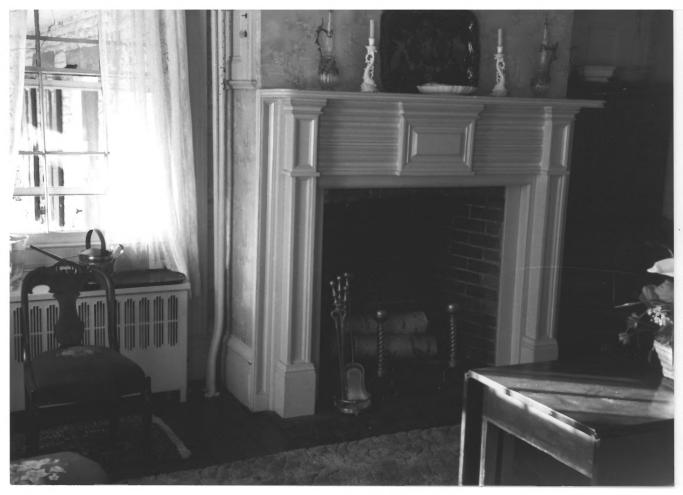

Demarest-Bloomer House Borough of New Milford Bergen County, N.J. Photo by: S. Warmflash in 1984 Neg. Loc.: Interior photo taken from southeast in dining room No. 9 of 14

Demarest-Bloomer House Borough of New Milford Bergen County, N.J. Photo by: S. Warmflash in 1984 Neg. Loc.: Interior photo taken from north end of front parlor No. 10 of 14