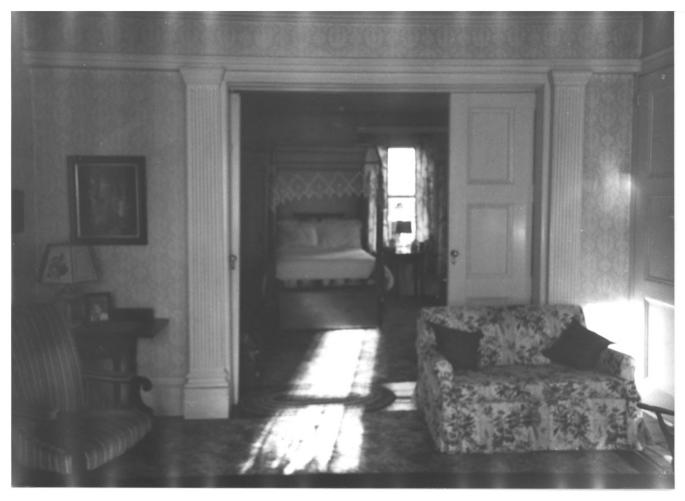

Demarest-Bloomer House Borough of New Milford Bergen County, N.J. Photo by: S. Warmflash in 1984 Neg. Loc.: Interior photo taken in dining room from south No. 13 of 14

Demarest-Bloomer House Borough of New Milford Bergen County, N.J. Photo by: S. Warmflash in 1984 Neg. Loc.: Interior photo taken in master bedroom (2nd flr.) from No. 14 of 14