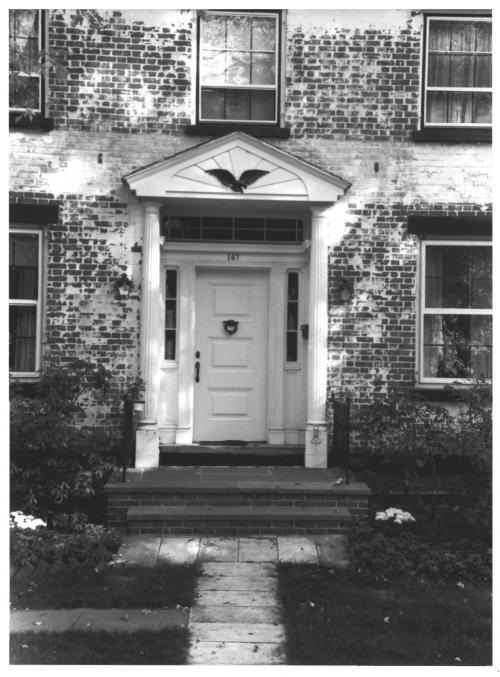

Demarest-Bloomer House Borough of New Milford Bergen County, N.J. Photo by: S. Warmflash in 1984 Neg. Loc.: Photo taken from southwest No. 3 of 14

Demarest-Bloomer House Borough of New Milford Bergen County, N.J. Photo by: S. Warmflash in 1984 Neg. Loc. : Photo taken from south No. 4 of 14

Demarest-Bloomer House Borough of New Milford Bergen County, N.J. Photo by: S. Warmflash in 1984 Neg. Loc.: Photo taken from south No. 5 of 14

Demarest-Bloomer House Borough of New Milford Bergen County, N.J. Photo by: S. Warmflash in 1984 Neg. Loc.: Interior photo. taken from east side of hall No. 6 of 14