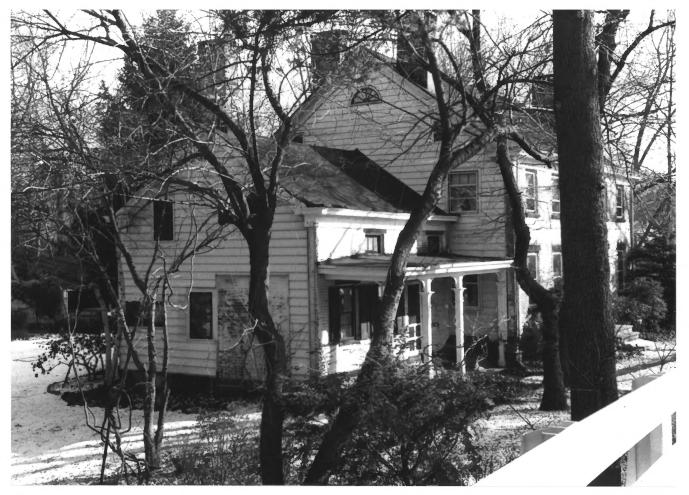

Demarest-Bloomer House Borough of New Milford Bergen County, N.J. Photo by: S. Warmflash in 1984 Neg. Loc.: Photo taken from southwest No. 3 of 14

Demarest-Bloomer House Borough of New Milford Bergen County, N.J. Photo by: S. Warmflash in 1984 Neg. Loc. : Photo taken from south No. 4 of 14