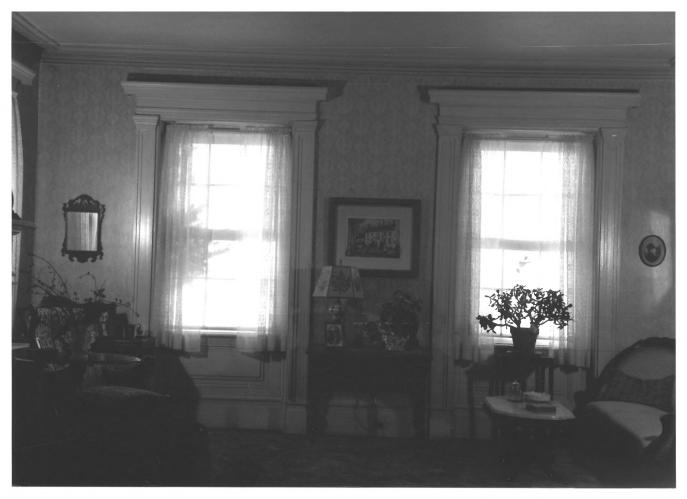

Demarest-Bloomer House Borough of New Milford Bergen County, N.J. Photo by: S. Warmflash in 1984 Neg. Loc.: Interior photo taken from southeast in dining room No. 9 of 14

Demarest-Bloomer House Borough of New Milford Bergen County, N.J. Photo by: S. Warmflash in 1984 Neg. Loc.: Interior photo taken from north end of front parlor No. 10 of 14

Demarest- Bloomer House Borough of New Milford Bergen County, N.J. Photo by: S. Warmflash in 1984 Neg. Loc.: Interior photo taken in front parlor from south No. 11 of 14

Demarest-Bloomer House Borough of New Milford Bergen County, N.J. Photo by: S. Warmflash in 1984 Neg. Loc.: Interior photo taken in front parlor from south No. 12 of 14