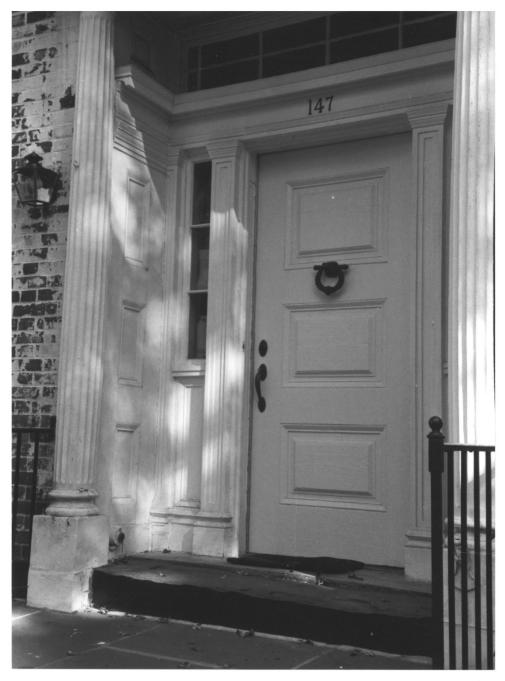

Demarest-Bloomer House Borough of New Milford Bergen County, N.J. Photo by: S. Warmflash in 1984 Neg. Loc.: Photo taken from south No. 5 of 14

Demarest-Bloomer House Borough of New Milford Bergen County, N.J. Photo by: S. Warmflash in 1984 Neg. Loc.: Interior photo. taken from east side of hall No. 6 of 14