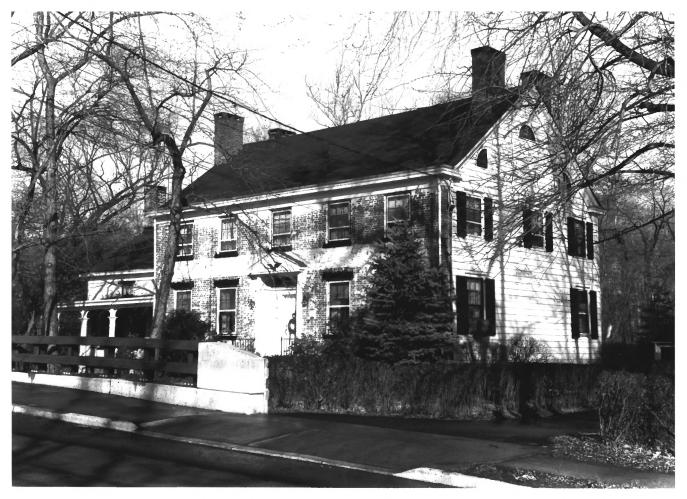

Demarest-Bloomer House Borough of New Milford Bergen County, N.J. Photo by: S. Warmflash, in 1984 Neg. Loc.: Photo taken from southeast No. 1 of 14

Demarest-Bloomer House Borough of New Milford Bergen County, N.J. Photo by: S. Warmflash in 1984 Neg. Loc.: Photo taken from northwest No. 2 of 14