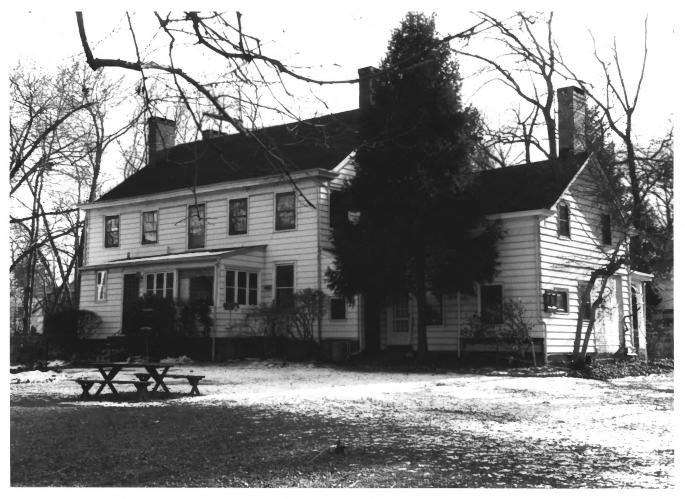

Demarest-Bloomer House Borough of New Milford Bergen County, N.J. Photo by: S. Warmflash, in 1984 Neg. Loc.: Photo taken from southeast No. 1 of 14

Demarest-Bloomer House Borough of New Milford Bergen County, N.J. Photo by: S. Warmflash in 1984 Neg. Loc.: Photo taken from northwest No. 2 of 14