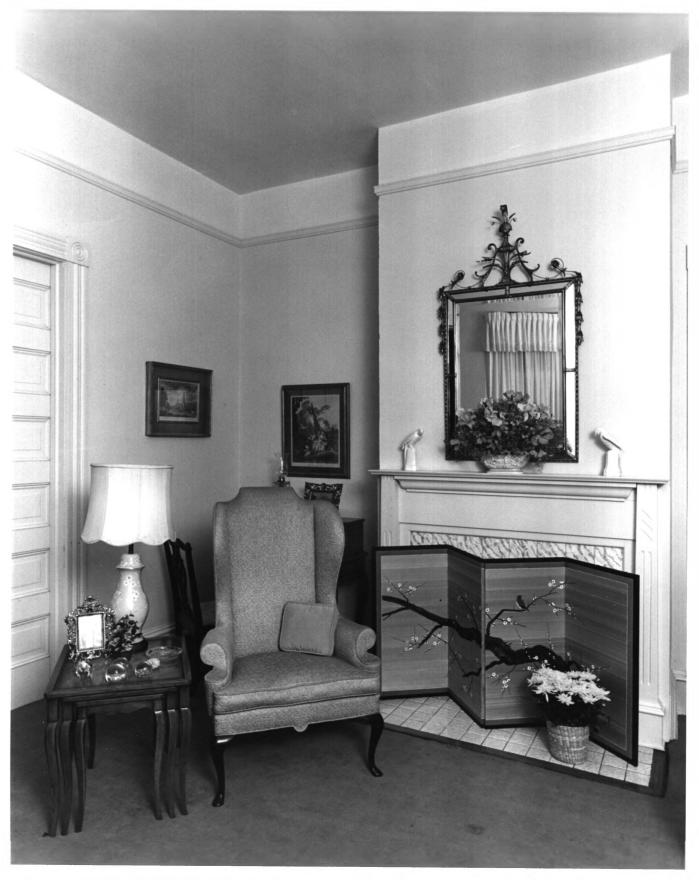

C. W. DEEN HOUSE Baxley, Appling County, Georgia Photographer: James R. Lockhart Negative Filed: Georgia Department of Natural Resources Date: November, 1981 Description (10 of 17): First floor parlor; photographer facing southwest.