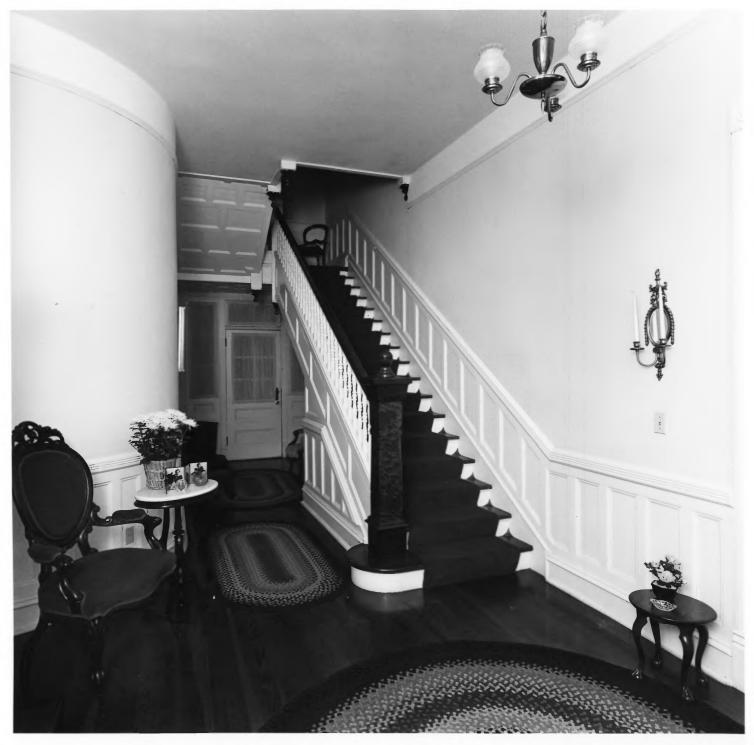

C. W. DEEN HOUSE Baxley, Appling County, Georgia Photographer: James R. Lockhart Negative Filed: Georgia Department of Natural Resources Date: November, 1981 Description (8 of 17): First floor stairhall; photographer facing southwest.

C. W. DEEN HOUSE Baxley, Appling County, Georgia Photographer: James R. Lockhart Negative Filed: Georgia Department of Natural Resources Date: November, 1981 Description (9 of 17): First floor stairhall; photographer facing northwest.