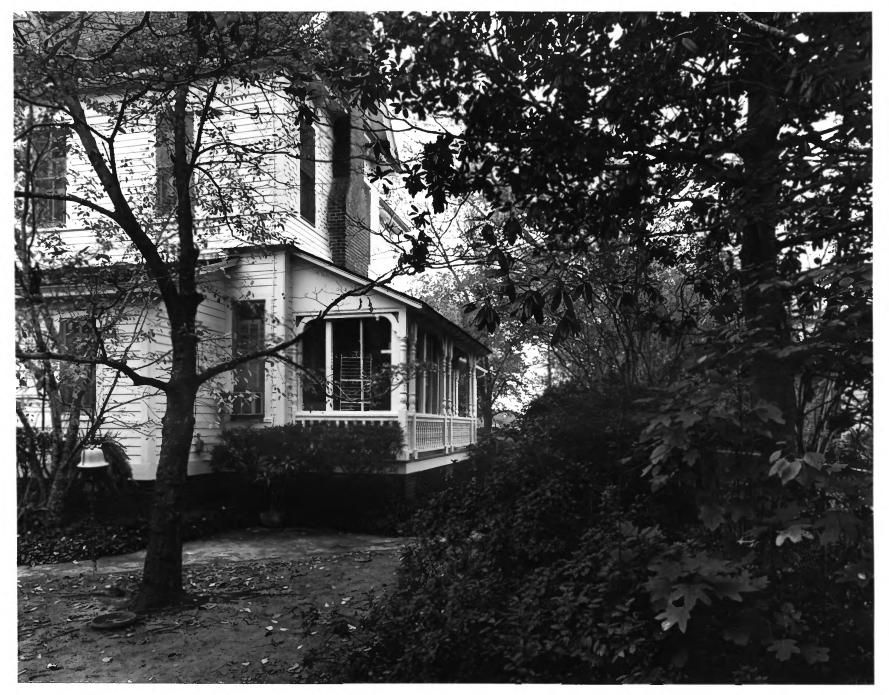

C. W. DEEN HOUSE Baxley, Appling County, Georgia

Photographer: James R. Lockhart

Negative Filed: Georgia Department of Natural Resources Date: November, 1981 Description (5 of 17): Rear of house and south side, showing glassed-in side porch; photographer facing northeast.