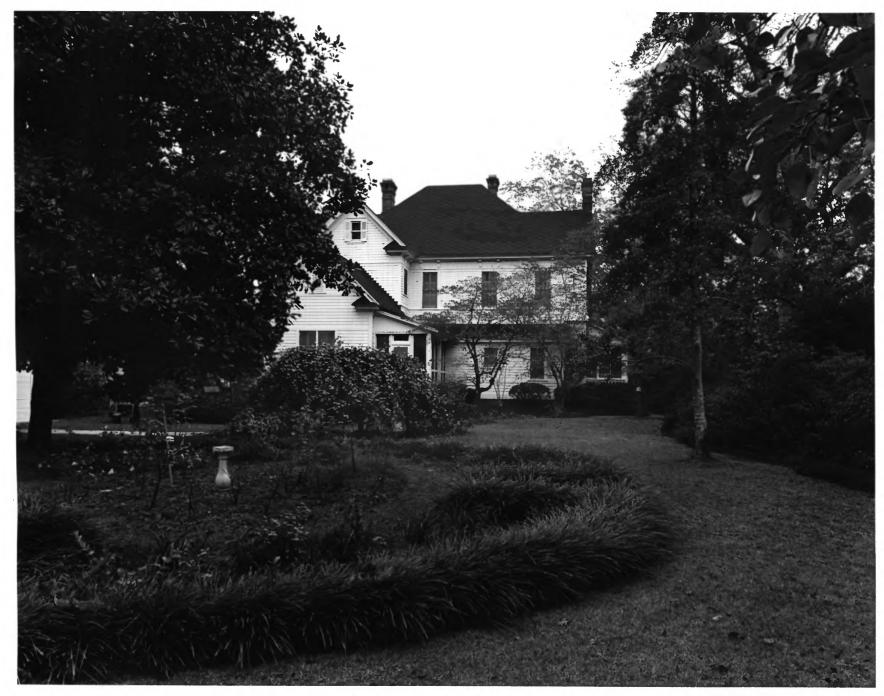

C. W. DEEN HOUSE Baxley, Appling County, Georgia Photographer: James R. Lockhart Negative Filed: Georgia Department of Natural Resources Date: November, 1981 Description (3 of 17): Rear of house and north side; photographer facing southeast.

C. W. DEEN HOUSE Baxley, Appling County, Georgia Photographer: James R. Lockhart Negative Filed: Georgia Department of Natural Resources Date: November, 1981 Description (4 of 17): Rear of house and backyard; photographer facing east.