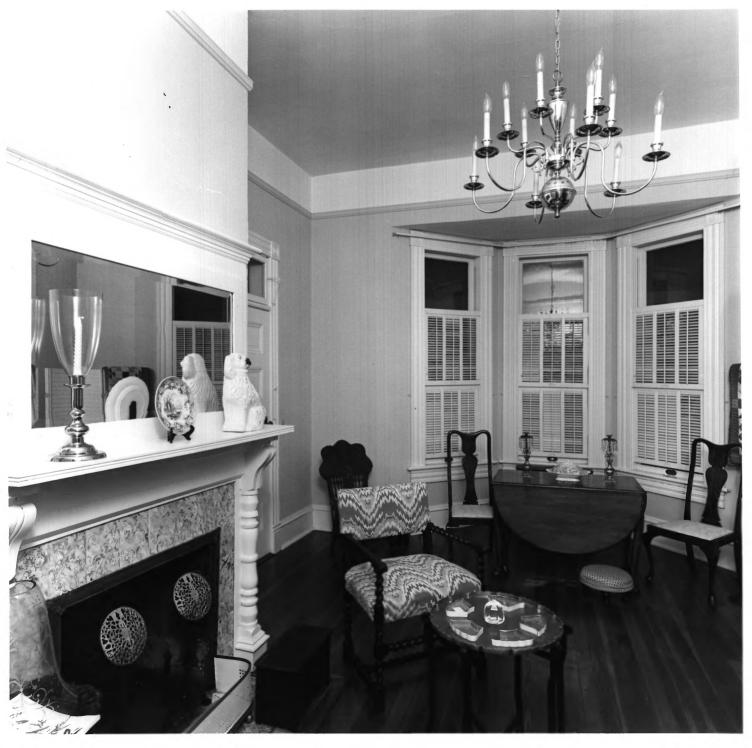

C. W. DEEN HOUSE Baxley, Appling County, Georgia Photographer: James R. Lockhart Negative Filed: Georgia Department of Natural Resources Date: November, 1981

Date: November, 1981

Description (11 of 17): First floor dining room; photographer facing southeast.