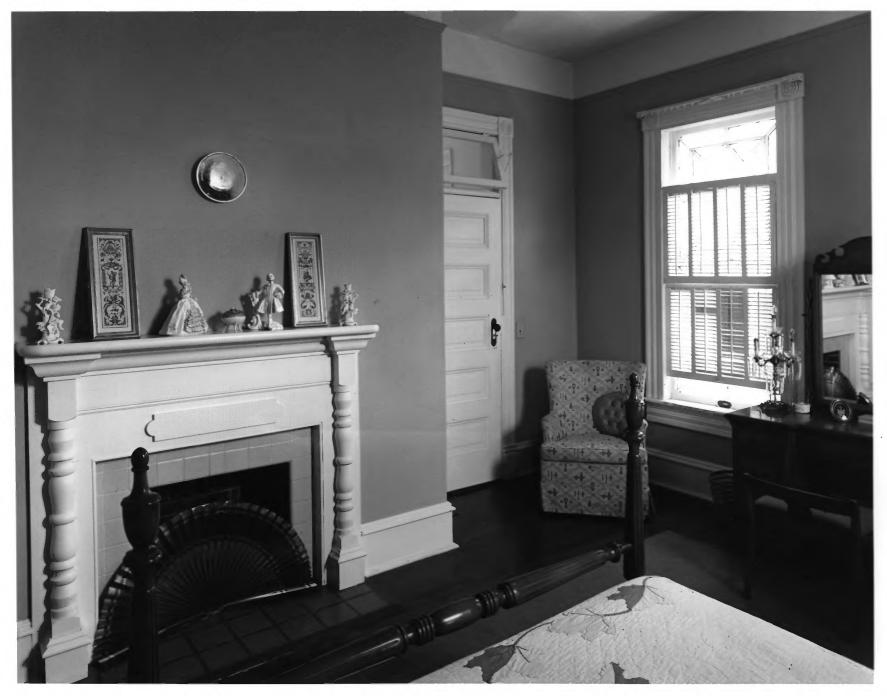

C. W. DEEN HOUSE Baxley, Appling County, Georgia Photographer: James R. Lockhart Negative Filed: Georgia Department of Natural Resources Date: November, 1981 Description (17 of 17): Second floor northwest rear bedroom; photographer facing north.