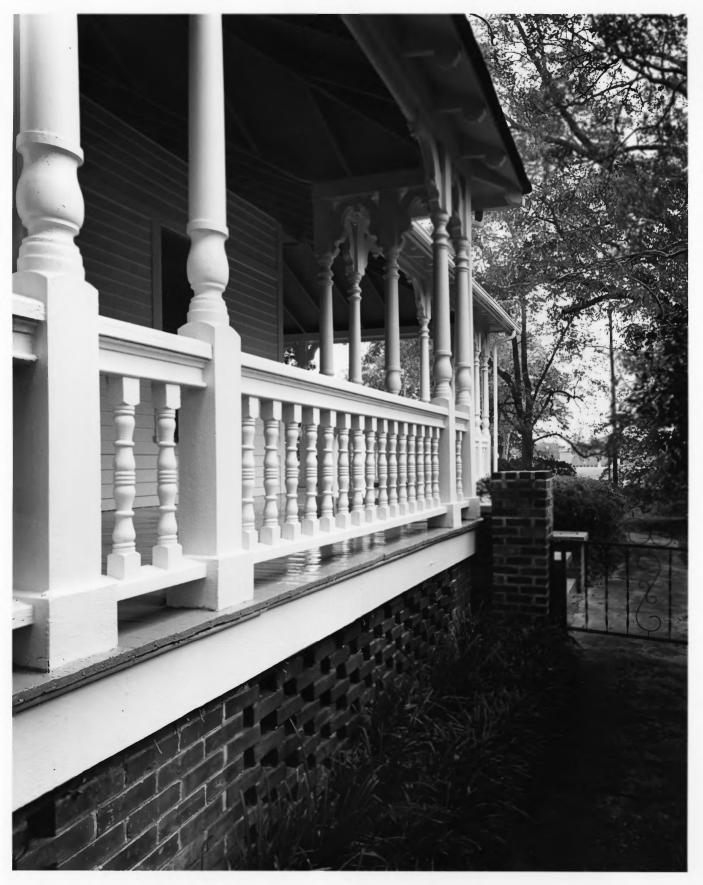

C. W. DEEN HOUSE Baxley, Appling County, Georgia Photographer: James R. Lockhart Negative Filed: Georgia Department of Natural Resources Date: November, 1981 Description (6 of 17): Porch detail, south side of house; photographer facing northeast.