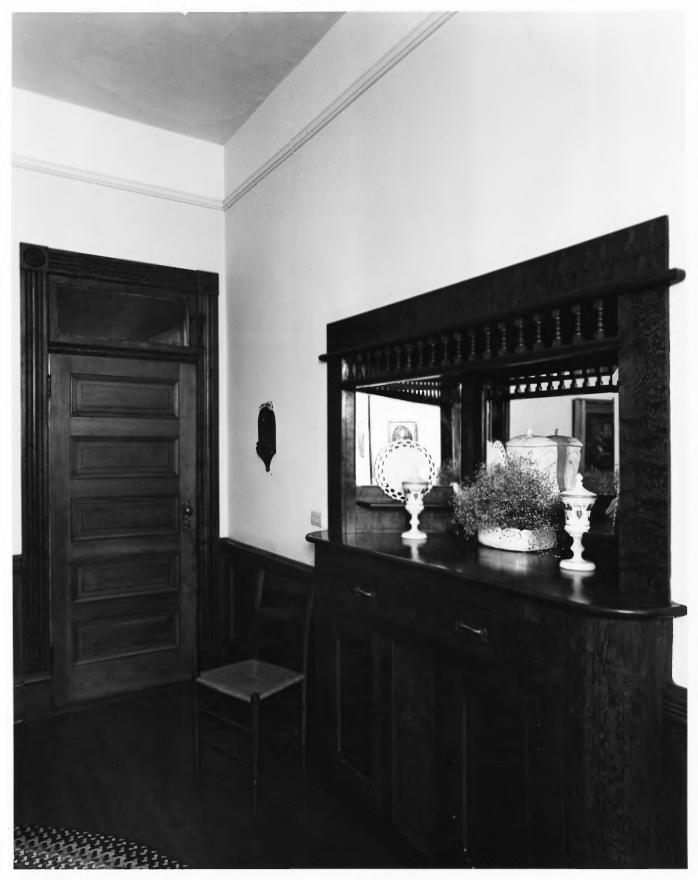

C. W. DEEN HOUSE Baxley, Appling County, Georgia Photographer: James R. Lockhart Negative Filed: Georgia Department of Natural Resources Date: November, 1981 Description (12 of 17): Built-in sideboard in dining room; photographer facing southwest.