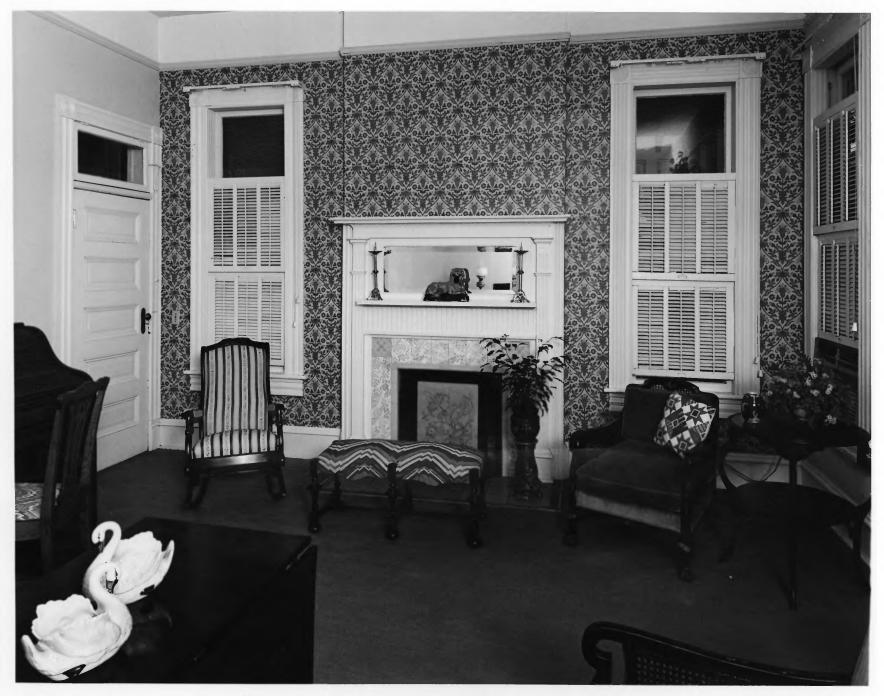

C. W. DEEN HOUSE Baxley, Appling County, Georgia Photographer: James R. Lockhart Negative Filed: Georgia Department of Natural Resources Date: November, 1981 Description (10 of 17): First floor parlor; photographer facing southwest.