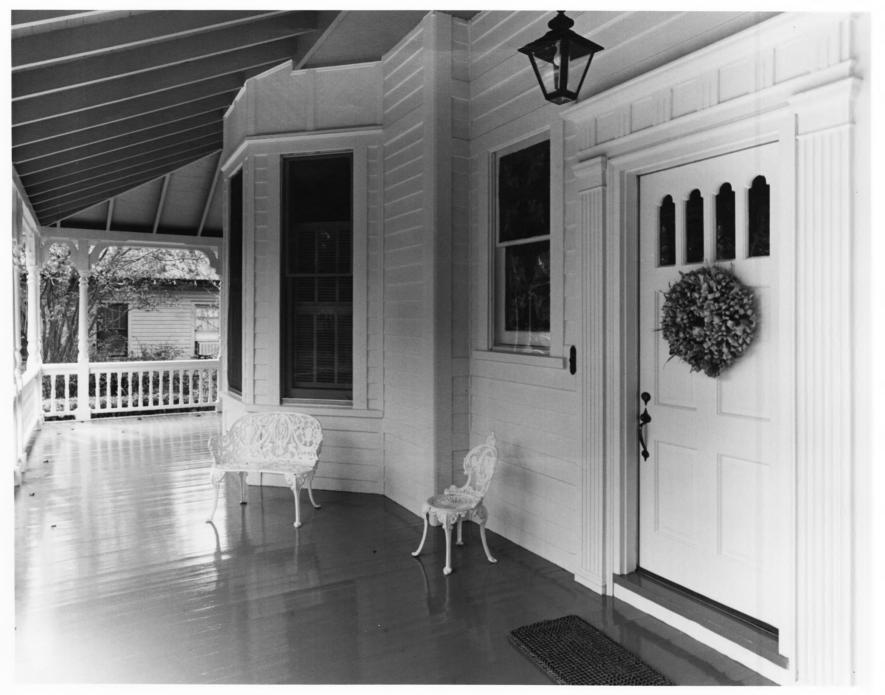

C. W. DEEN HOUSE Baxley, Appling County, Georgia Photographer: James R. Lockhart Negative Filed: Georgia Department of Natural Resources Date: November, 1981 Description (7 of 17): Detail of bay window and front entrance on front (east) porch; photographer facing southwest.