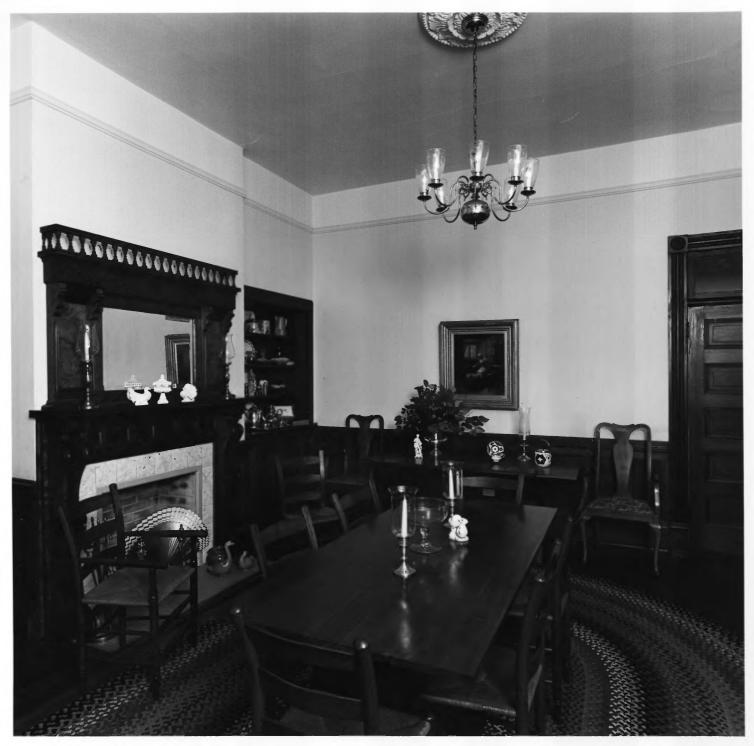

C. W. DEEN HOUSE Baxley, Appling County, Georgia Photographer: James R. Lockhart Negative Filed: Georgia Department of Natural Resources Date: November, 1981

Date: November, 1981

Description (11 of 17): First floor dining room; photographer facing southeast.