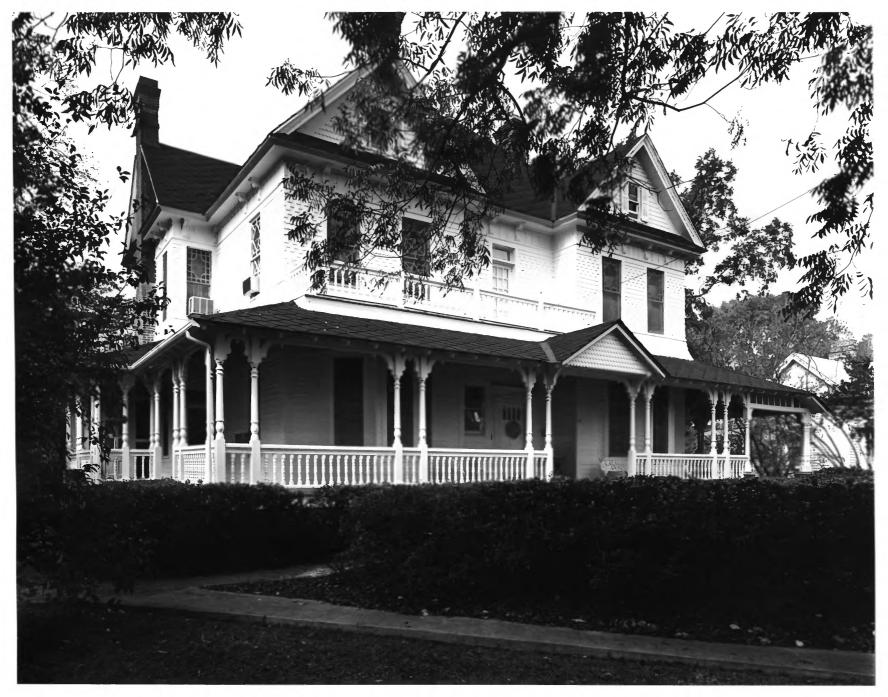

C. W. DEEN HOUSE Baxley, Appling County, Georgia Photographer: James R. Lockhart Negative Filed: Georgia Department of Natural Resources Date: November, 1981 Description (1 of 17): Front facade and

south side; photographer facing north-

west.

C. W. DEEN HOUSE Baxley, Appling County, Georgia Photographer: James R. Lockhart Negative Filed: Georgia Department of Natural Resources Date: November, 1981 Description (2 of 17): Front facade; photographer facing southwest.