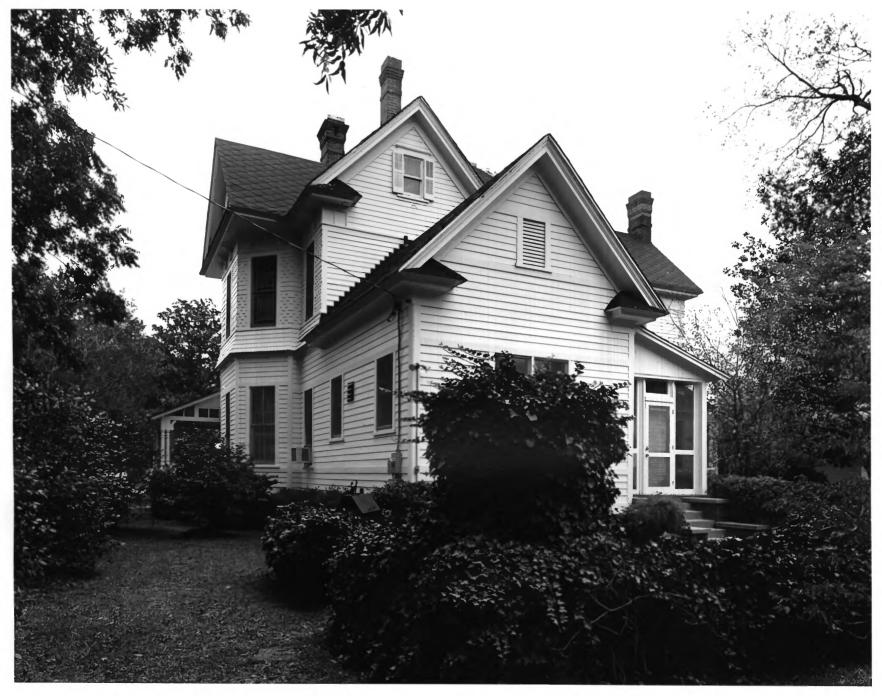

C. W. DEEN HOUSE Baxley, Appling County, Georgia

Photographer: James R. Lockhart

Negative Filed: Georgia Department of Natural Resources Date: November, 1981 Description (5 of 17): Rear of house and south side, showing glassed-in side porch; photographer facing northeast.