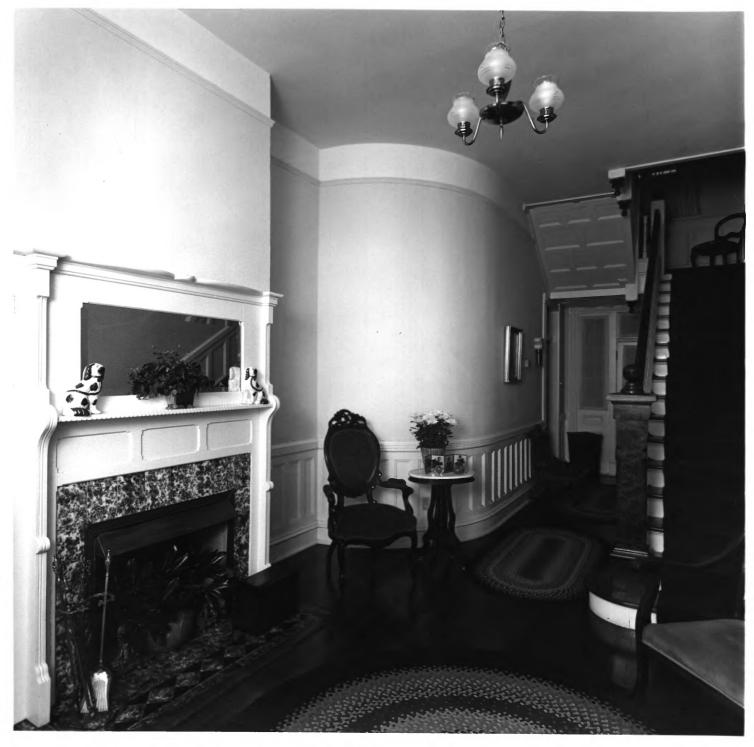

C. W. DEEN HOUSE Baxley, Appling County, Georgia Photographer: James R. Lockhart Negative Filed: Georgia Department of Natural Resources Date: November, 1981 Description (8 of 17): First floor stairhall; photographer facing southwest.

C. W. DEEN HOUSE Baxley, Appling County, Georgia Photographer: James R. Lockhart Negative Filed: Georgia Department of Natural Resources Date: November, 1981 Description (9 of 17): First floor stairhall; photographer facing northwest.