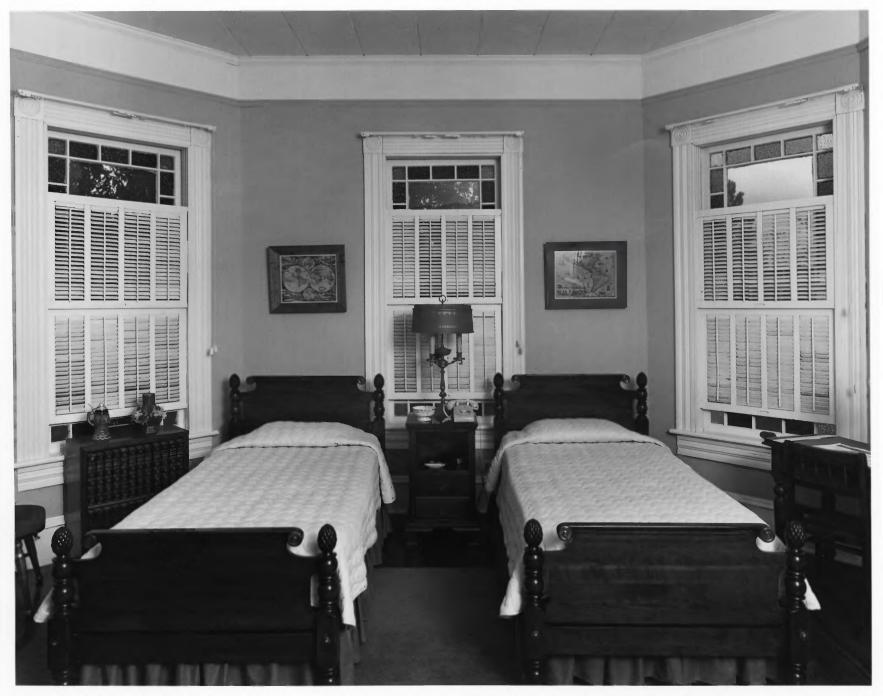

C. W. DEEN HOUSE Baxley, Appling County, Georgia Photographer: James R. Lockhart Negative Filed: Georgia Department of Natural Resources Date: November, 1981 Description (16 of 17): Second floor southeast front bedroom; photographer facing northeast.