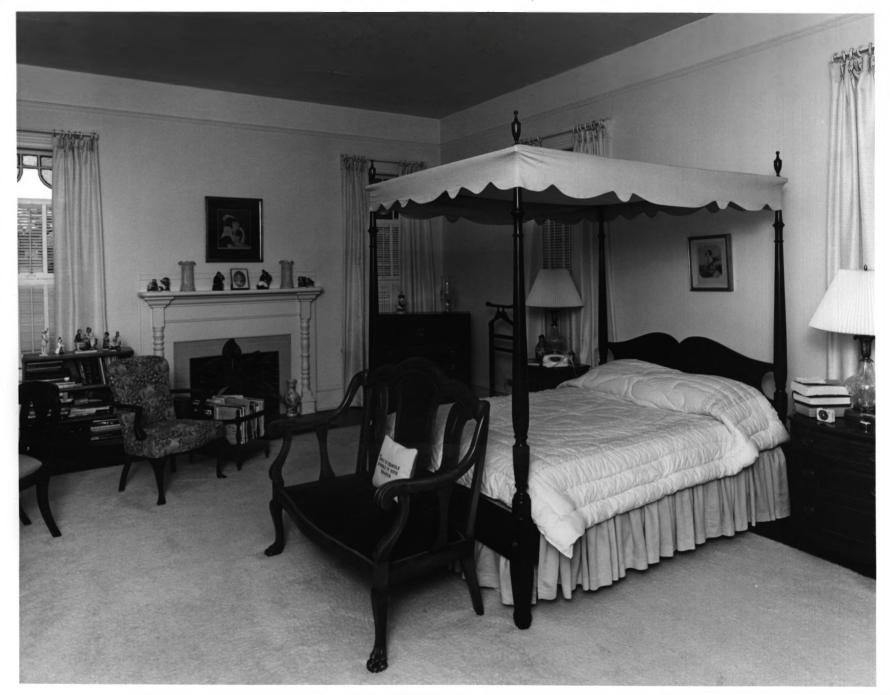

C. W. DEEN HOUSE Baxley, Appling County, Georgia Photographer: James R. Lockhart Negative Filed: Georgia Department of Natural Resources Date: November, 1981 Description (16 of 17): Second floor southeast front bedroom; photographer facing northeast.