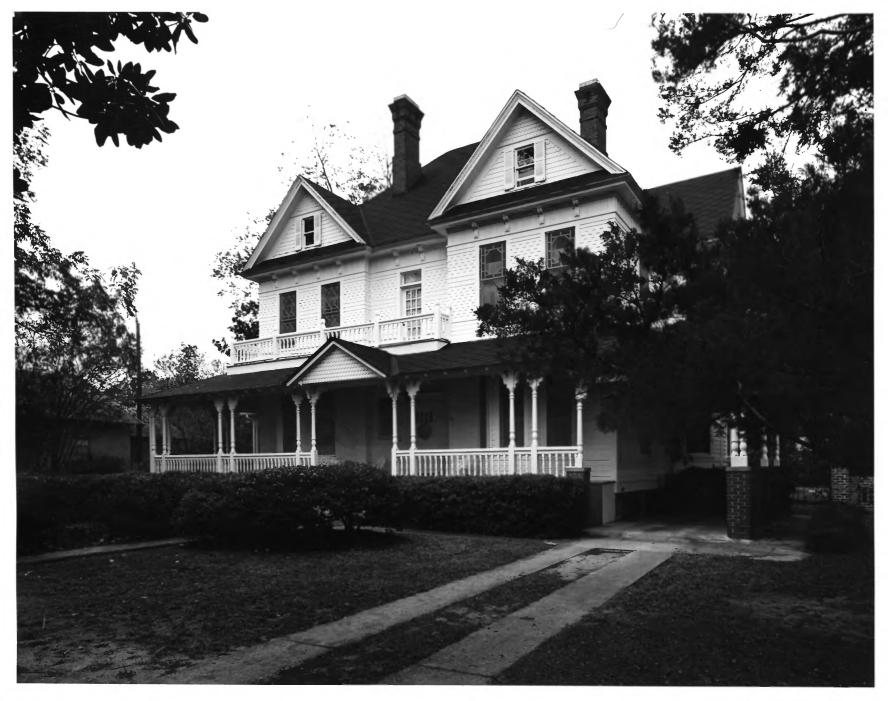

west.

C. W. DEEN HOUSE Baxley, Appling County, Georgia Photographer: James R. Lockhart Negative Filed: Georgia Department of Natural Resources Date: November, 1981 Description (2 of 17): Front facade; photographer facing southwest.