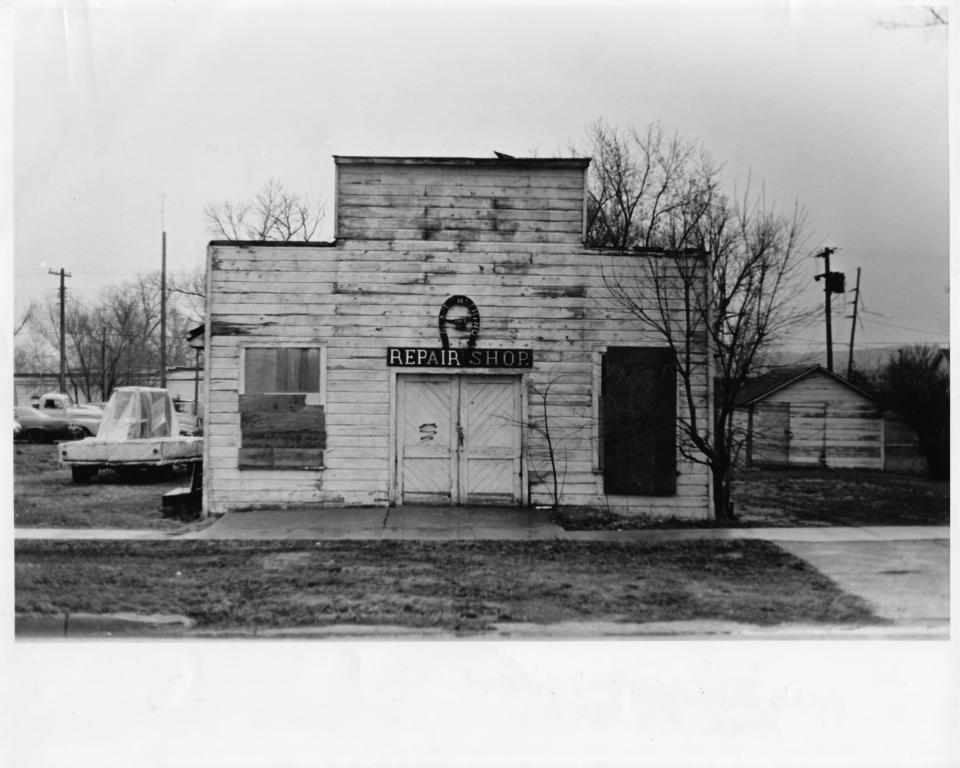

| orm No. 10-301a<br>7/72) | UNITED STATES DEPARTMENT OF THE INTERIOR<br>NATIONAL PARK SERVICE | state<br>Nebraska                                                                                               |  |  |  |
|--------------------------|-------------------------------------------------------------------|-----------------------------------------------------------------------------------------------------------------|--|--|--|
|                          | NATIONAL REGISTER OF HISTORIC PLACES                              | Dixon                                                                                                           |  |  |  |
|                          | PROPERTY PHOTOGRAPH FORM                                          | FOR NPS USE ONLY                                                                                                |  |  |  |
|                          | (There all entries attack to an analogo with shatedeash)          | ENTRY NUMBER DA                                                                                                 |  |  |  |
| S                        | (Type all entries - attach to or enclose with photograph)         | e a construction de la construction |  |  |  |
| Z 1. NAME                |                                                                   |                                                                                                                 |  |  |  |
| O COMMON                 | Cook Blacksmith Shop                                              |                                                                                                                 |  |  |  |
| - AND/OR                 | HISTORIC:                                                         |                                                                                                                 |  |  |  |
| H 2. LOCATK              | N                                                                 |                                                                                                                 |  |  |  |
| U STREET                 | AND NUMBER:                                                       |                                                                                                                 |  |  |  |
|                          | 204 3rd Street                                                    |                                                                                                                 |  |  |  |
| CITY OR                  |                                                                   | an a                                                                        |  |  |  |
|                          |                                                                   | c                                                                                                               |  |  |  |
| F STATE:                 |                                                                   | Dixon                                                                                                           |  |  |  |
|                          | Nebraska 31                                                       | DIXON                                                                                                           |  |  |  |
| 2                        | PHOTO REFERENCE                                                   |                                                                                                                 |  |  |  |
| 77 S 2 C C C             | DATE OF PHOTO: 1974                                               |                                                                                                                 |  |  |  |
| 4 July 1                 | /E'FILED AT:                                                      | TUED                                                                                                            |  |  |  |
|                          | Nebraska State Historical Societ                                  | RECEIVED                                                                                                        |  |  |  |
| U 4 IDENTIF              | ICATION                                                           | 1914 1                                                                                                          |  |  |  |
| S DESCRI                 | BE VIEW, DIRECTION, ETC.                                          | OEC                                                                                                             |  |  |  |
|                          |                                                                   | UL                                                                                                              |  |  |  |
| F                        | ront (north) facade.                                              | DELA<br>NATIONAL<br>REGISTER                                                                                    |  |  |  |
| 1.6                      | PROPERTY OF THE MATIONAL PROMOTER                                 | - Kr Ar                                                                                                         |  |  |  |
| 1/2                      | <b>PROPERTY OF THE NATIONAL REGISTED</b>                          |                                                                                                                 |  |  |  |
| 0                        |                                                                   |                                                                                                                 |  |  |  |

Cook Blacksmith Shop Ponca, neur.

| Form No.<br>(7/72) | 10-301a UNI       | 301a UNITED STATES DEPARTMENT OF THE INTERIOR<br>NATIONAL PARK SERVICE                                           |                                   | state<br>Nebraska |  |
|--------------------|-------------------|------------------------------------------------------------------------------------------------------------------|-----------------------------------|-------------------|--|
|                    | NATIO             | NAL REGISTER OF HISTORIC PLACES                                                                                  | Dixon<br>FOR NPS USE ONLY         |                   |  |
|                    | DD                | DEDTY DUOTOOD LOU FOOL                                                                                           |                                   |                   |  |
|                    | сай, <b>г.к.</b>  | PERTY PHOTOGRAPH FORM                                                                                            |                                   |                   |  |
| Ś                  | (Type all         | entries - attach to or enclose with photograph)                                                                  | ENTRY NUMBER                      | DAT               |  |
| Z                  | NAME              |                                                                                                                  | 42                                |                   |  |
| o 🗀                | COMMON:           | Cook Blacksmith Shar                                                                                             |                                   |                   |  |
|                    | AND/OR HISTORIC:  | Cook Blacksmith Shop                                                                                             |                                   | <u>.</u>          |  |
| H 2.               | LOCATION          |                                                                                                                  |                                   |                   |  |
| ບ<br>ບ             | STREET AND NUMBE  | R:                                                                                                               |                                   | <u>.</u>          |  |
|                    |                   | 204 3rd Street                                                                                                   |                                   | · · · · ·         |  |
|                    | CITY OR TOWN:     |                                                                                                                  |                                   |                   |  |
| CK 🖉               |                   | Ponca                                                                                                            | ,                                 | 1.10              |  |
| <b> </b>           | STATE:            | CODE COUNTY:                                                                                                     | 01/10                             | 1700              |  |
| S                  |                   |                                                                                                                  | Dixon                             | 051               |  |
| z 🦻                | PHOTO REFERENC    |                                                                                                                  |                                   | 1031              |  |
|                    | PHOTO CREDIT:     | Nebraska State Historical Society.                                                                               | RECEIVED                          | <u></u>           |  |
|                    | DATE OF PHOTO:    | 1974                                                                                                             | RECHIVIL                          | 1                 |  |
| ш                  | NEGATIVE FILED A  | and the second | x11 12 12                         | ěl –              |  |
| ш                  |                   | Nebraska State Historical Society                                                                                | ALI 4 P                           | -                 |  |
|                    | IDENTIFICATION    |                                                                                                                  | CNAL LA                           | 1                 |  |
| Provide the second | DESCRIBE VIEW, D  | IRECTION, ETC.                                                                                                   | NATIONAL AS                       | 1                 |  |
|                    |                   |                                                                                                                  | REGIS                             |                   |  |
|                    | West elev         | ation.                                                                                                           |                                   |                   |  |
| 05                 |                   | OF THE NATIONAL REG. SIC                                                                                         | N EL                              |                   |  |
| A.                 | DEUD              | ERTY OF THE NATIONAL REGISTE                                                                                     |                                   |                   |  |
| 63                 | Inor              |                                                                                                                  |                                   |                   |  |
| · · · · · ·        |                   | USG                                                                                                              | WERNMENT PRINTING OFFICE: 876+167 | 10 - S            |  |
|                    |                   |                                                                                                                  |                                   |                   |  |
|                    |                   |                                                                                                                  |                                   |                   |  |
|                    |                   |                                                                                                                  |                                   |                   |  |
| TENT REAL          | 法资源和保持法院 法法律学 法法律 |                                                                                                                  |                                   |                   |  |