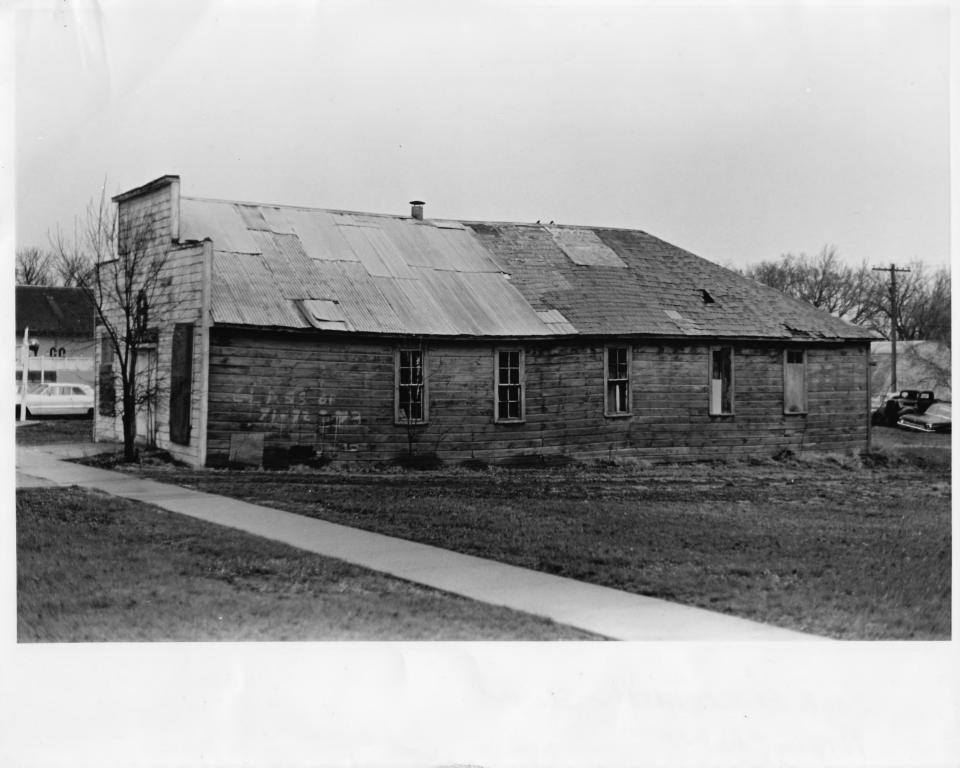

Cook Blacksmith Shop Ponca, neur.

| Form No.<br>(7/72) | 10-301a UNI       | 301a UNITED STATES DEPARTMENT OF THE INTERIOR<br>NATIONAL PARK SERVICE                                           |                                   | state<br>Nebraska |  |
|--------------------|-------------------|------------------------------------------------------------------------------------------------------------------|-----------------------------------|-------------------|--|
|                    | NATIO             | NAL REGISTER OF HISTORIC PLACES                                                                                  | Dixon<br>FOR NPS USE ONLY         |                   |  |
|                    | DD                | DEDTY DUOTOOD LOU FOOL                                                                                           |                                   |                   |  |
|                    | сай, <b>г.к.</b>  | PERTY PHOTOGRAPH FORM                                                                                            |                                   |                   |  |
| Ś                  | (Type all         | entries - attach to or enclose with photograph)                                                                  | ENTRY NUMBER                      | DAT               |  |
| Z                  | NAME              |                                                                                                                  | 42                                |                   |  |
| o 🗀                | COMMON:           | Cook Blacksmith Shar                                                                                             |                                   |                   |  |
|                    | AND/OR HISTORIC:  | Cook Blacksmith Shop                                                                                             |                                   | <u>.</u>          |  |
| H 2.               | LOCATION          |                                                                                                                  |                                   |                   |  |
| ບ<br>ບ             | STREET AND NUMBE  | R:                                                                                                               |                                   | <u>.</u>          |  |
|                    |                   | 204 3rd Street                                                                                                   |                                   | · · · · ·         |  |
|                    | CITY OR TOWN:     |                                                                                                                  |                                   |                   |  |
| CK 🖉               |                   | Ponca                                                                                                            | ,                                 | 1.10              |  |
| <b> </b>           | STATE:            | CODE COUNTY:                                                                                                     | 01/10                             | 1700              |  |
| S                  |                   |                                                                                                                  | Dixon                             | 051               |  |
| z 🦻                | PHOTO REFERENC    |                                                                                                                  |                                   | 1031              |  |
|                    | PHOTO CREDIT:     | Nebraska State Historical Society.                                                                               | RECEIVED                          | <u></u>           |  |
|                    | DATE OF PHOTO:    | 1974                                                                                                             | RECHIVIL                          | 1                 |  |
| ш                  | NEGATIVE FILED A  | and the second | x11 12 12                         | ěl –              |  |
| ш                  |                   | Nebraska State Historical Society                                                                                | ALI 4 P                           | -                 |  |
|                    | IDENTIFICATION    |                                                                                                                  | CNAL LA                           | 1                 |  |
| Provide the second | DESCRIBE VIEW, D  | IRECTION, ETC.                                                                                                   | NATIONAL AS                       | 1                 |  |
|                    |                   |                                                                                                                  | REGIS                             |                   |  |
|                    | West elev         | ation.                                                                                                           |                                   |                   |  |
| 05                 |                   | OF THE NATIONAL REG. SIC                                                                                         | N EL                              |                   |  |
| A.                 | DEUD              | ERTY OF THE NATIONAL REGISTE                                                                                     |                                   |                   |  |
| 63                 | Inor              |                                                                                                                  |                                   |                   |  |
| · · · · · ·        |                   | USG                                                                                                              | WERNMENT PRINTING OFFICE: 876+167 | 10 - S            |  |
|                    |                   |                                                                                                                  |                                   |                   |  |
|                    |                   |                                                                                                                  |                                   |                   |  |
|                    |                   |                                                                                                                  |                                   |                   |  |
| TENT REAL          | 法资源和保持法院 法法律学 法法律 |                                                                                                                  |                                   |                   |  |

Cook Blacksmith Shop Ponca, helv.