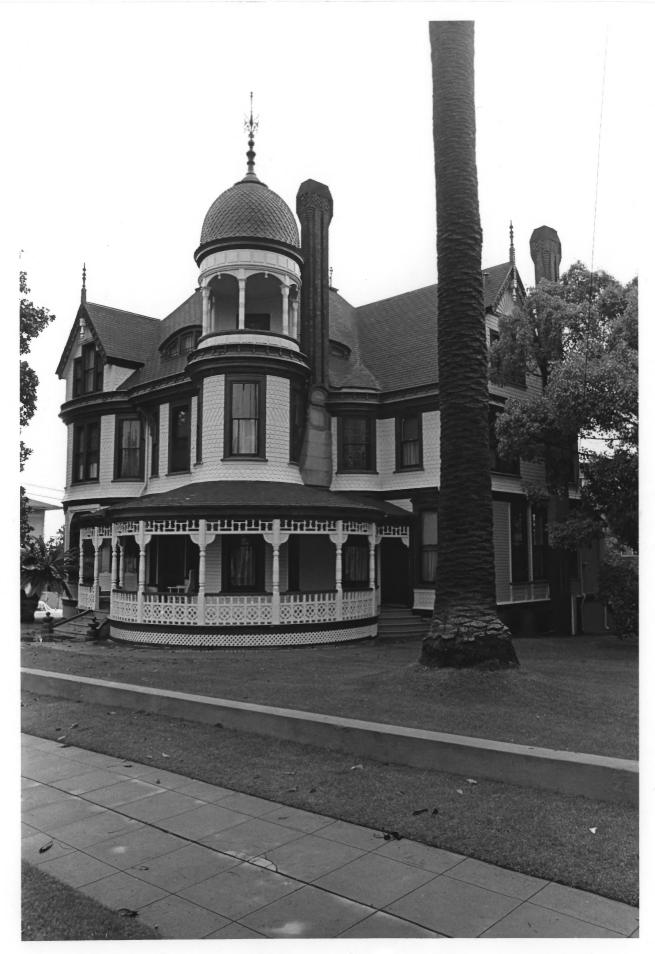

**NEGATIVE FILED AT** 

4 IDENTIFICATION

DESCRIBE VIEW, DIRECTION, ETC. IF DISTRICT, GIVE BUILDING NAME & STREET

PHOTO NO.

1.19

1. Exterior - North and East Elevation

Long House, San Diego

NPS Number Loc. Exterin delail - Or photo # 6