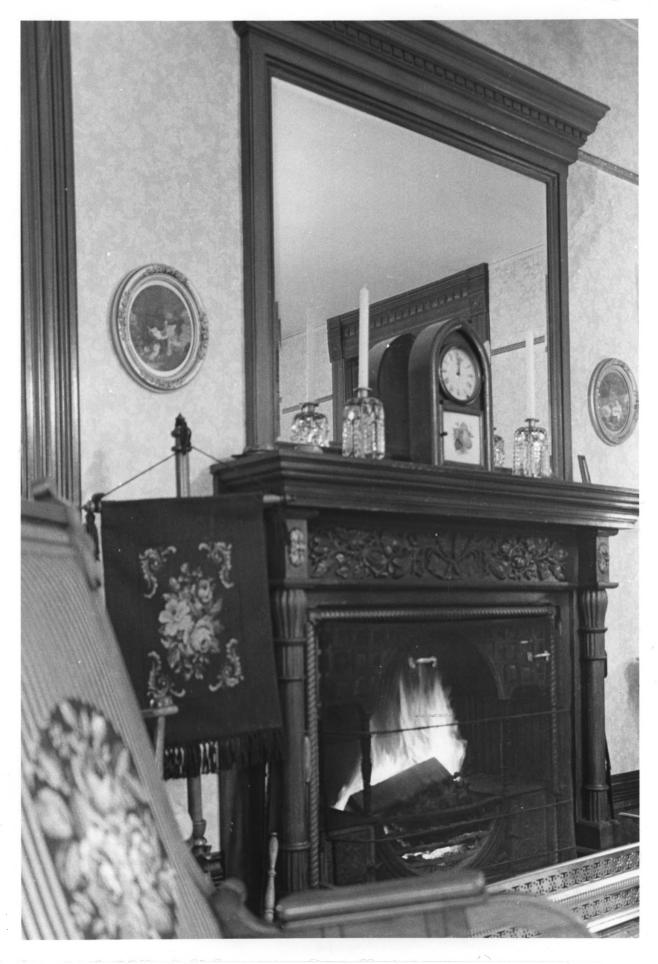

DESCRIBE VIEW, DIRECTION, ETC. IF DISTRICT, GIVE BUILDING NAME & STREET

РНОТО NO. 4 2/9

4. Exterior Detail - East Elevation

UNITED STATES DEPARTMENT OF THE INTERIOR
NATIONAL PARK SERVICE