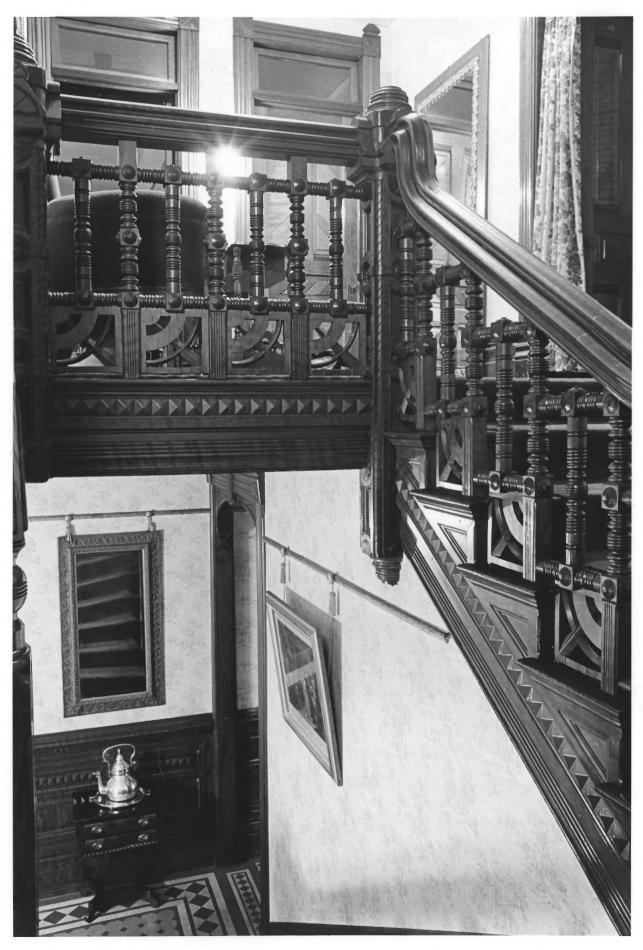

**NEGATIVE FILED AT** 

4 IDENTIFICATION

DESCRIBE VIEW, DIRECTION, ETC. IF DISTRICT, GIVE BUILDING NAME & STREET

PHOTO NO.

9 2/9

9. Interior Detail - Main Entrance Stair

Fong-waterman House San Diego CA

869/8°