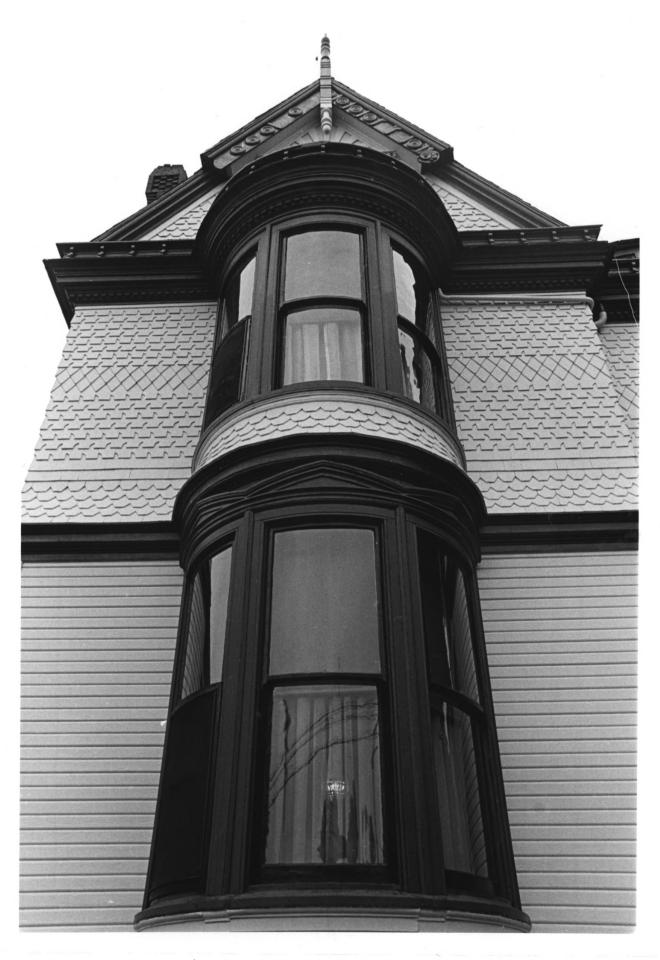

DESCRIBE VIEW, DIRECTION, ETC. IF DISTRICT, GIVE BUILDING NAME & STREET

РНОТО NO. 4 2/9

4. Exterior Detail - East Elevation

UNITED STATES DEPARTMENT OF THE INTERIOR
NATIONAL PARK SERVICE