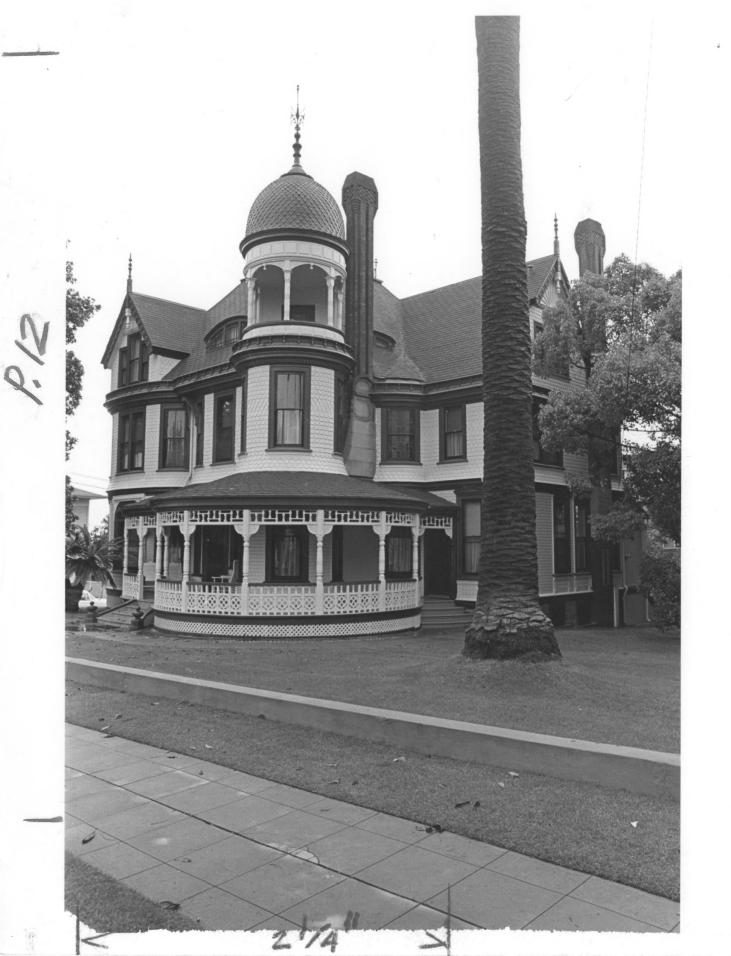

**NEGATIVE FILED AT** 

4 IDENTIFICATION

DESCRIBE VIEW, DIRECTION, ETC. IF DISTRICT, GIVE BUILDING NAME & STREET

PHOTO NO.

1.19

1. Exterior - North and East Elevation

Long House, San Diego

NPS Number Loc. Exterin delail - Or photo # 6