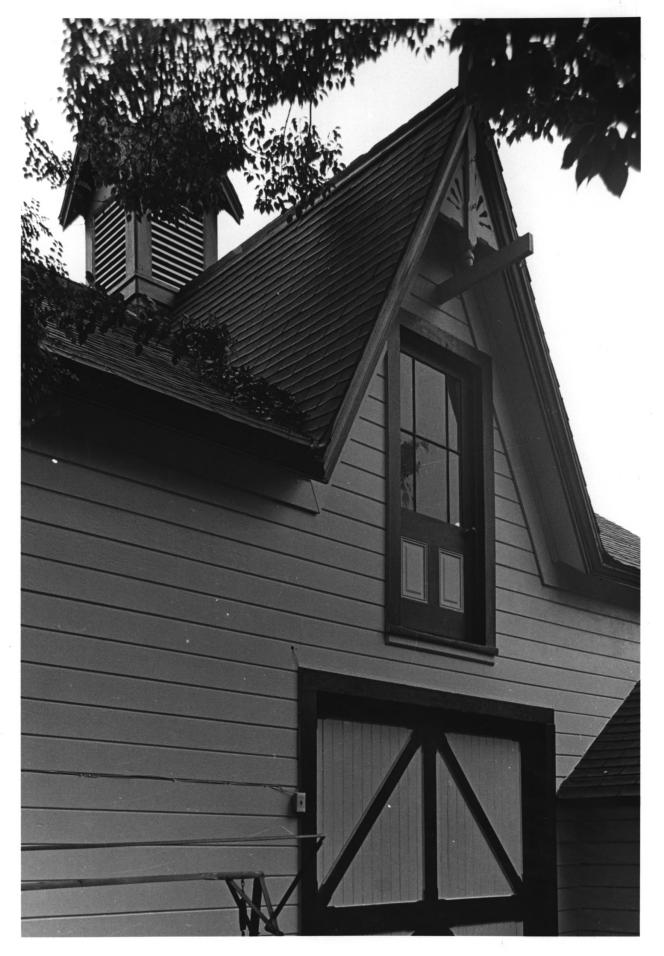

**NEGATIVE FILED AT** 

4 IDENTIFICATION

DESCRIBE VIEW, DIRECTION, ETC. IF DISTRICT, GIVE BUILDING NAME & STREET

PHOTO NO. 16-5-49

16. Exterior Detail - Carriage House - East Elevation

UNITED STATES DEPARTMENT OF THE INTERIOR NATIONAL PARK SERVICE