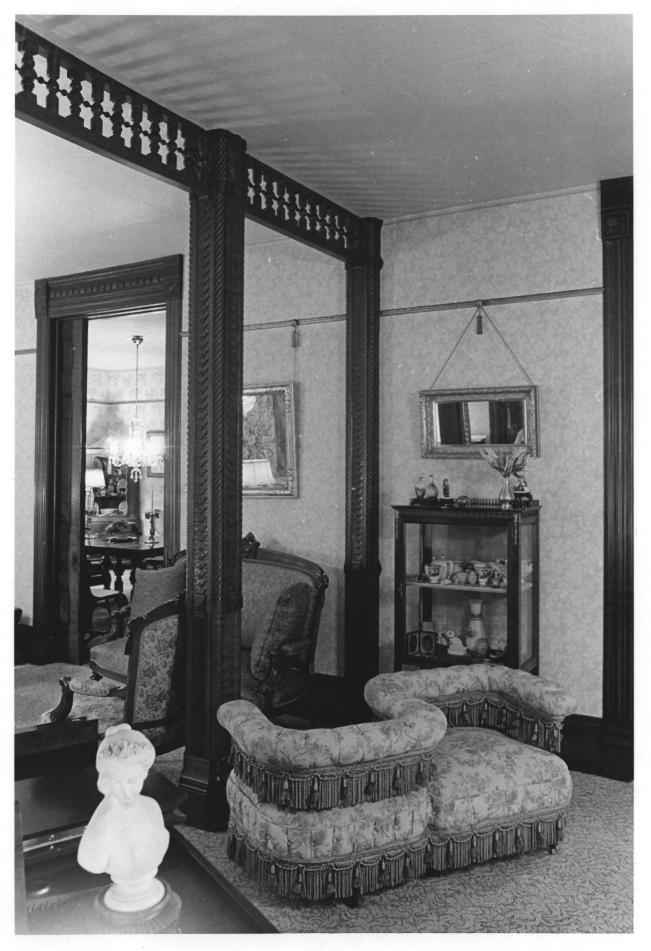

**NEGATIVE FILED AT** 

4 IDENTIFICATION

DESCRIBE VIEW, DIRECTION, ETC. IF DISTRICT, GIVE BUILDING NAME & STREET

PHOTO NO.

9 2/9

9. Interior Detail - Main Entrance Stair

Fong-waterman House San Diego CA

869/8°