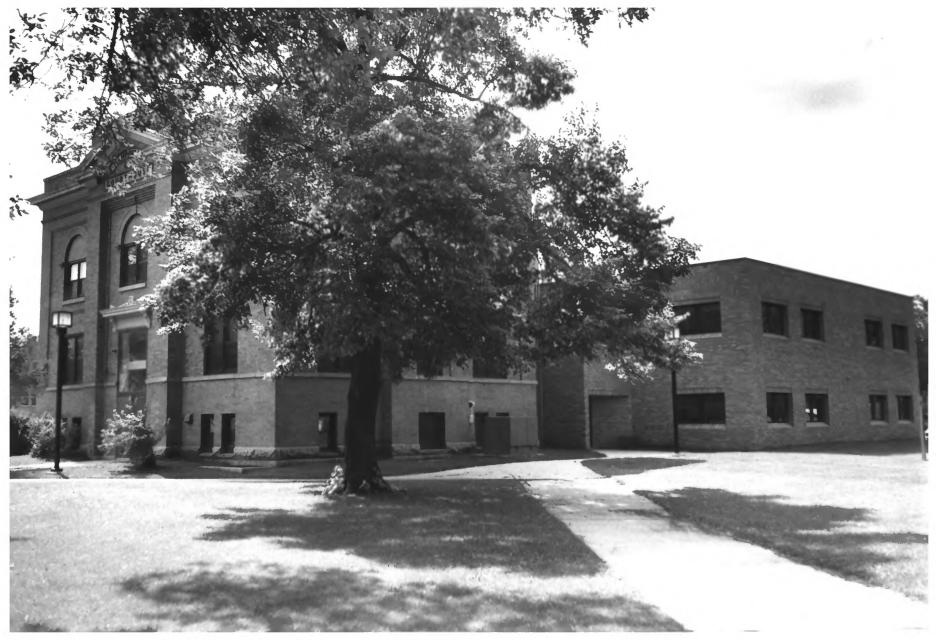

Mahnomen County Courthouse
Mahnomen, MN; Mahnomen County
Tom Harvey
1983
Minnesota Historical Society, 690
Cedar St., St. Paul, MN 55101
Looking southwest
06031/16

FROM THE COLLECTIONS OF THE
MINNESOTA HISTORICAL SOCIETY
THIS PHOTOGRAPH IS FOR REFERENCE USF
ONLY. IT MAY NOT BE REPRODUCED OR
SOLD WITHOUT WRITTEN PERMISSION