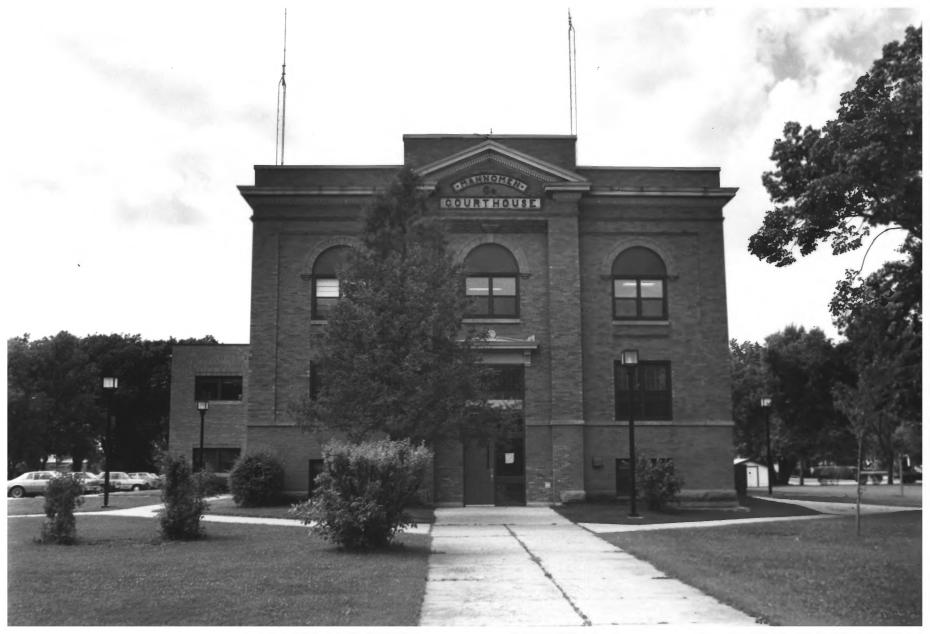

Mahnomen County Courthouse
Mahnomen, MN; Mahnomen County
Tom Harvey
1983
Minnesota Historical Society, 690
Cedar St., St. Paul, MN 55101
Looking west
06031/14

FROM THE COLLECTIONS OF THE MINNESOTA HISTORICAL SOCIETY THIS PHOTOGRAPH IS FOR REFERENCE USF ONLY. IT MAY NOT BE REPRODUCED OR SOLD WITHOUT WRITTEN PERMISSION.