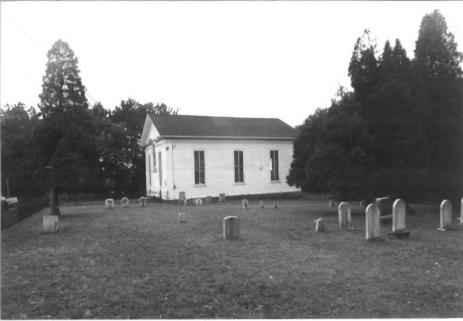

Mount Salem Methodist Church Alexandria Township. Hunterdon County, New Jersey Church & graveyard Direction of View: SW Photo Date: 1987 Photo credit & Neg. Repository:

Alexandria Twp. Historical Society