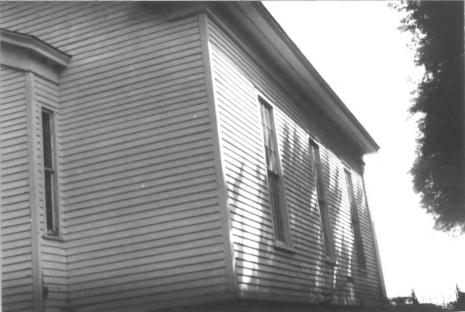

Mount Salem Methodist Church Alexandria Township. Hunterdon County, New Jersey South & west facades Direction of View: NE Photo Date: 1987 Photo credit & Neg. Repository: Alexandria Twp. Historical Society

Mount Salem Methodist Church Alexandria Township. Hunterdon County, New Jersey West and south facades Direction of View: NE Photo Date: 1987

Photo credit & Neg. Repository: Alexandria Twp. Historical Society