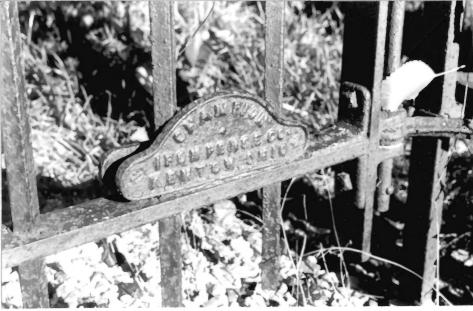

Mount Salem Methodist Church Alexandria Townships, Hunterdon County, New Jersey Fence detail, manufacturer's plaque Direction of View: W Photo Date: 1987 Photo credit & Neg. Repository:

Alexandria Twp. Historical Society