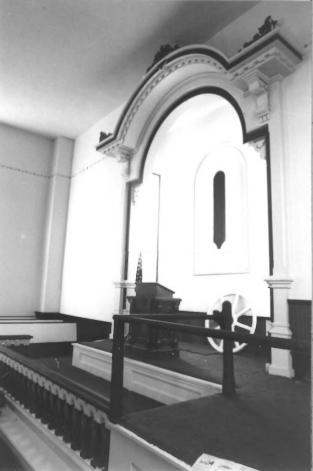

Mount Salem Methodist Church
Alexandria Townships,
Hunterdon County, New Jersey
Interior: Chancel arch & alter

Direction of View: W Photo Date: 1987 Photo credit & Neg. Repository: Alexandria Twp. Historical Society