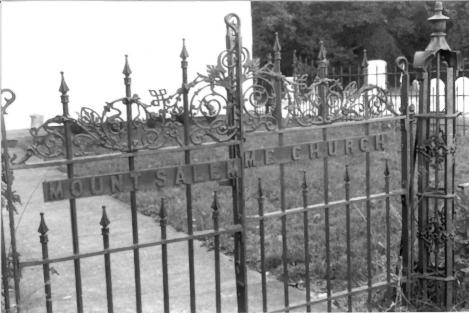

Mount Salem Methodist Church Alexandria Townships, Hunterdon County, New Jersey Fence detail, manufacturer's plaque Direction of View: W Photo Date: 1987 Photo credit & Neg. Repository:

Alexandria Twp. Historical Society