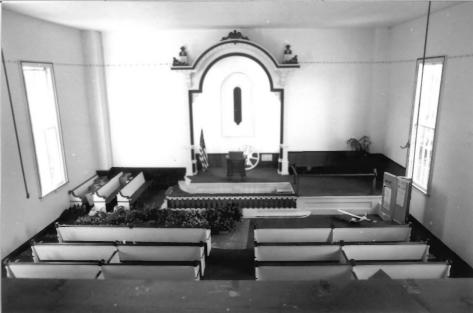

Mount Salem Methodist Church Alexandria Townships, Hunterdon County, New Jersey Interior: altar Direction of View: SW Photo Date: 1987 Photo credit & Neg. Repository: Alexandria Twp. Historical Society