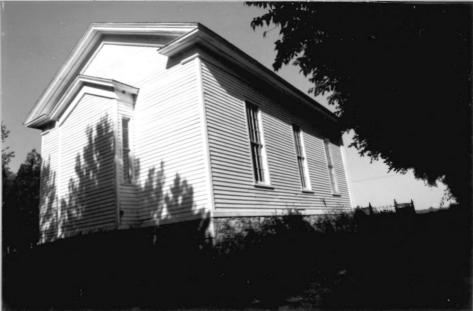

Mount Salem Methodist Church Alexandria Township, Hunterdon County, New Jersey East and north facades Direction of View: SW Photo Date: 1987

Photo credit & Neg. Repository:
Alexandria Twp. Historical Society