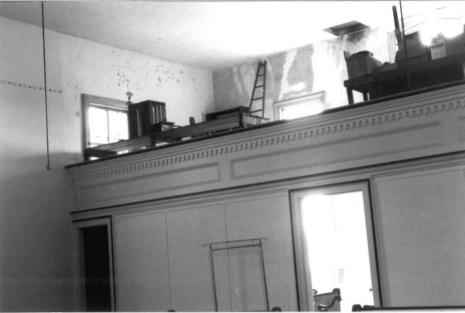

Mount Salem Methodist Church Alexandria Township. Hunterdon County, New Jersey Interior Direction of View: SW Photo Date: 1987 Photo Credit & Neg. Repository:

Alexandria Twp. Historical Society

Mount Salem Methodist Church Alexandria Township, Hunterdon County, New Jersey Interior: balcony Direction of View: NE Photo Date: 1987 Photo credit & Neg. Repository: Alexandria Twp. Historical Society