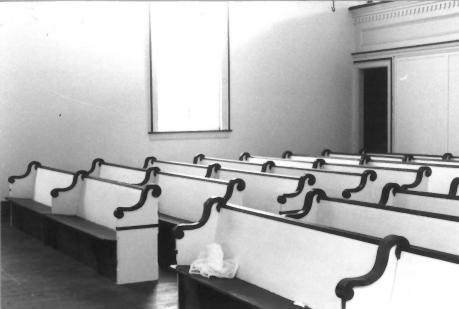

Mount Salem Methodist Church Alexandria Townships, Hunterdon County, New Jersey Interior: sanctuary Direction of View: W Photo Date: 1987 Photo credit & Neg. Repository: Alexandria Twp. Historical Society