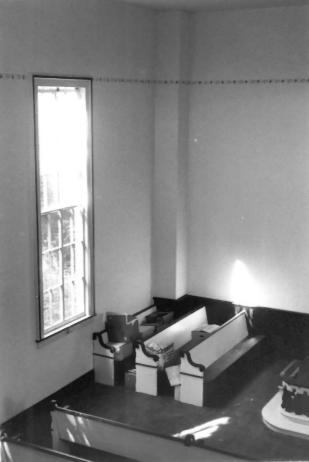

Mount Salem Methodist Church Alexandria Township. Hunterdon County, New Jersey Interior Direction of View: SW Photo Date: 1987 Photo Credit & Neg. Repository:

Alexandria Twp. Historical Society

Mount Salem Methodist Church Alexandria Township, Hunterdon County, New Jersey Interior: balcony Direction of View: NE Photo Date: 1987 Photo credit & Neg. Repository: Alexandria Twp. Historical Society