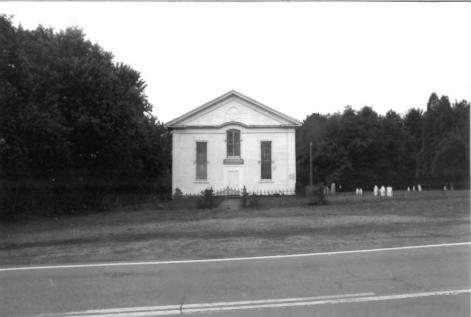

Mount Salem Methodist Church Alexandria Township, Hunterdon County, New Jersey

East facade Direction of View: NW Photo Date: 1987 Photo credit & Neg. Repository: Alexandria Twp. Historical Society

Mount Salem Methodist Church Alexandria Township. Hunterdon County, New Jersey East facade Direction of View: NW Photo Date: 1987 Photo credit & Neg. Repository: Alexandria Twp. Historical Society