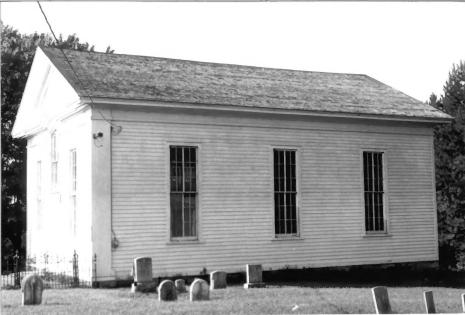

Mount Salem Methodist Church Alexandria Township. Hunterdon County, New Jersey South & west facades Direction of View: NE Photo Date: 1987 Photo credit & Neg. Repository: Alexandria Twp. Historical Society