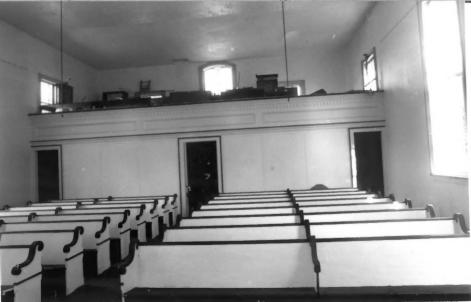

Mount Salem Methodist Church Alexandria Townships, Hunterdon County, New Jersey Interior: sanctuary & balcony Direction of View: E Photo Date: 1987 Photo credit & Neg. Repository: Alexandria Twp. Historical Society