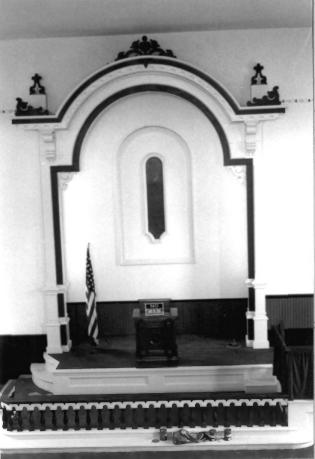

Mount Salem Methodist Church
Alexandria Townships,
Hunterdon County, New Jersey
Interior: Chancel arch & alter

Direction of View: W Photo Date: 1987 Photo credit & Neg. Repository: Alexandria Twp. Historical Society