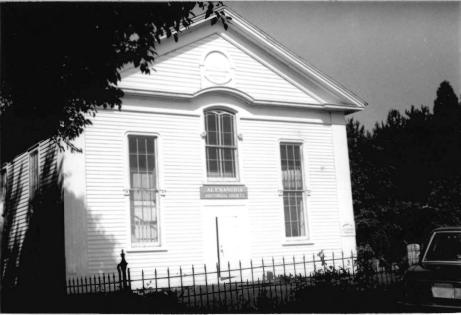

Mount Salem Methodist Church Alexandria Township. Hunterdon County, New Jersey West facade Direction of View: NE Photo Date: 1987 Photo credit & Neg. Repository: Alexandria Twp. Historical Society

Mount Salem Methodist Church Alexandria Township, Hunterdon County, New Jersey Detail of entry gate Direction of View: NW Photo Date: 1987 Photo credit & Neg. Repository: Alexandria Twp. Historical Society